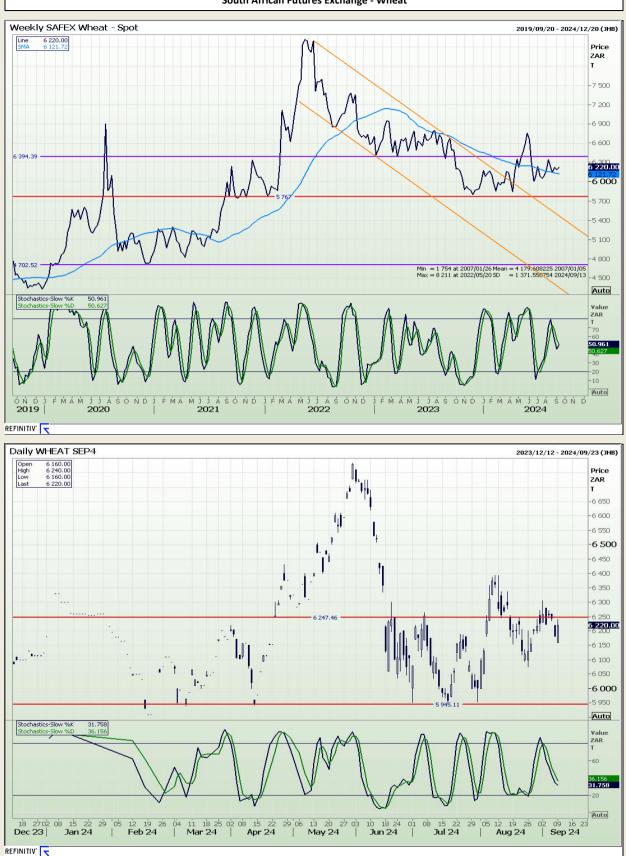

## **Technical Analysis**

South African Futures Exchange - Wheat

DISCLAIMER: This report has been prepared by AFGRI Broking, an authorized service provider and member of the JSE. This report is provided to you for information purposes only. AFGRI Broking hereby certify that the views expressed in this report were obtained from sources which AFGRI Broking consider to be reliable. AFGRI Broking do not make any representations or give any guarantees or warranties, expressed or implied, as to the correctness, accuracy or completeness of the report. Neither AFGRI Broking, nor any affiliate, nor any of their respective officers, directors, partners or employees, shall assume any liability for any losses arising from errors or omissions in the opinions, forecasts or information, irrespective of whether there has been any negligence by AFGRI Broking or its respective officers, directors, partners or employees, regardless of whether such damages were foreseen or unforeseen. The information contained in this report is confidential and may be subject to legal privilege. This report is not intended to not should it be taken to create any legal relations or contractual relations.

Market Report : 10 September 2024