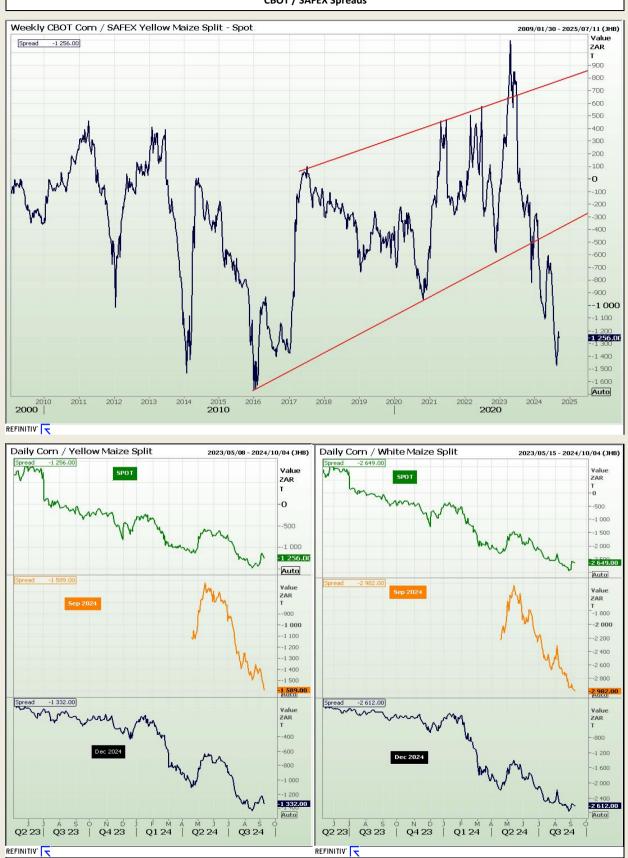

## **Technical Analysis**

**CBOT / SAFEX Spreads** 

DISCLAIMER: This report has been prepared by AFGRI Broking, an authorized service provider and member of the JSE. This report is provided to you for information purposes only. AFGRI Broking hereby certify that the views expressed in this report were obtained from sources which AFGRI Broking consider to be reliable. AFGRI Broking do not make any representations or give any guarantees or warranties, expressed or implied, as to the correctness, accuracy or completeness of the report. Neither AFGRI Broking, nor any affiliate, nor any of their respective officers, directors, partners or employees, shall assume any liability for any losses arising from errors or omissions in the opinions, forecasts or information, irrespective of whether there has been any negligence by AFGRI Broking or its respective officers, directors, partners or employees, partners or employees, regardless of whether such damages were foreseen or unforeseen. The information contained in this report is confidential and may be subject to legal privilege. This report is not intended to not should it be taken to create any legal relations.

Market Report : 10 September 2024