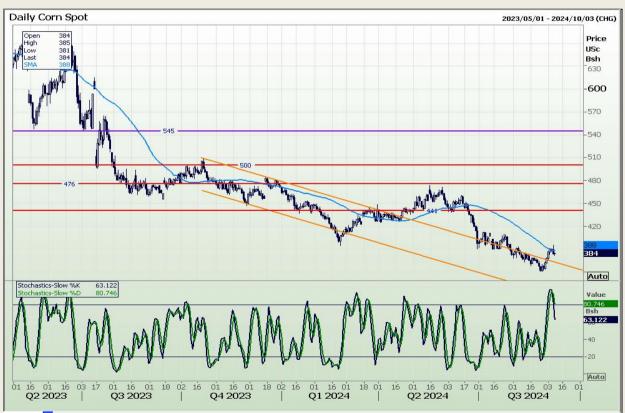

## **Technical Analysis**

Chicago Board of Trade - Corn Weekly CBOT Corn Spot 2014/09/19 - 2025/03/28 (CHG) 384 437 MA Price USc 773 Bsh 750 700 -650 -600 -550 500 450 384 350 Auto Value USc Bsh 61.066 39,439 20 Auto 2023 2020 2017 2010 2016 2018 2019 2020 2021 2022 2024 REFINITIV' 🧮

#### REFINITIV' 🧮

DISCLAIMER: This report has been prepared by AFGRI Broking, an authorized service provider and member of the JSE. This report is provided to you for information purposes only. AFGRI Broking hereby certify that the views expressed in this report were obtained from sources which AFGRI Broking consider to be reliable. AFGRI Broking do not make any representations or give any guarantees or warranties, expressed or implied, as to the correctness, accuracy or completeness of the report. Neither AFGRI Broking, nor any affiliate, nor any of their respective officers, directors, partners or employees, shall assume any liability for any losses arising from errors or omissions in the opinions, forecasts or information, irrespective of whether there has been any negligence by AFGRI Broking or its respective officers, directors, partners or employees, partners or employees, regardless of whether such amages were foreseen or unforeseen. The information contained in this report is confidential and may be subject to legal privilege. This report is not intended to not should it be taken to create any legal relations or contractual relations.