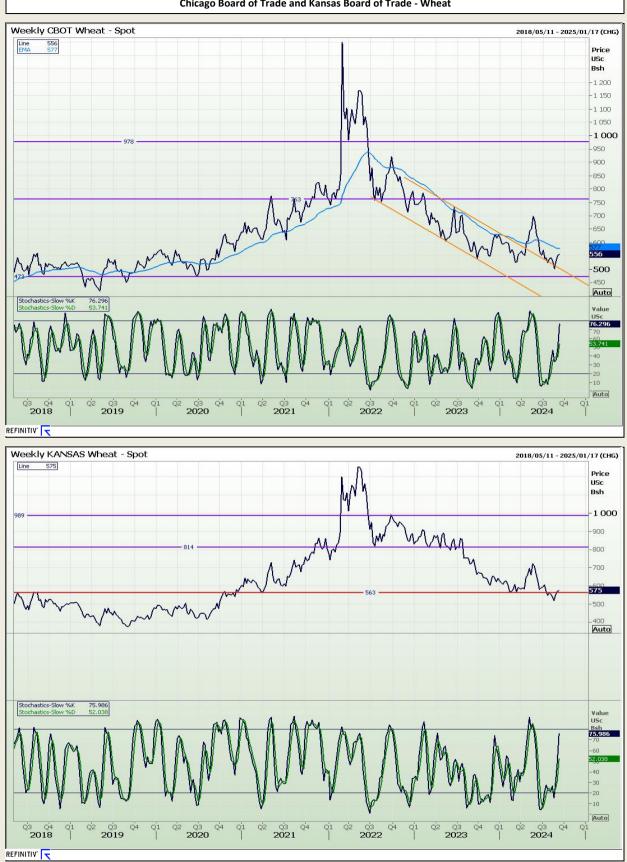

## **Technical Analysis**

Chicago Board of Trade and Kansas Board of Trade - Wheat

DISCLAIMER: This report has been prepared by AFGRI Broking, an authorized service provider and member of the JSE. This report is provided to you for information purposes only. AFGRI Broking hereby certify that the views expressed in this report were obtained from sources which AFGRI Broking consider to be reliable. AFGRI Broking do not make any representations or give any guarantees or warranties, expressed or implied, as to the correctness, accuracy or completeness of the report. Neither AFGRI Broking, nor any affiliate, nor any of their respective officers, directors, partners or employees, shall assume any liability for any losses arising from errors or omissions in the opinions, forecasts or information, irrespective of whether there has been any negligence by AFGRI Broking or its respective officers, directors, partners or employees, regardless of whether such damages were foreseen or unforeseen. The information contained in this report is confidential and may be subject to legal privilege. This report is not intended to not should it be taken to create any legal relation r contractual relations.

Market Report : 10 September 2024