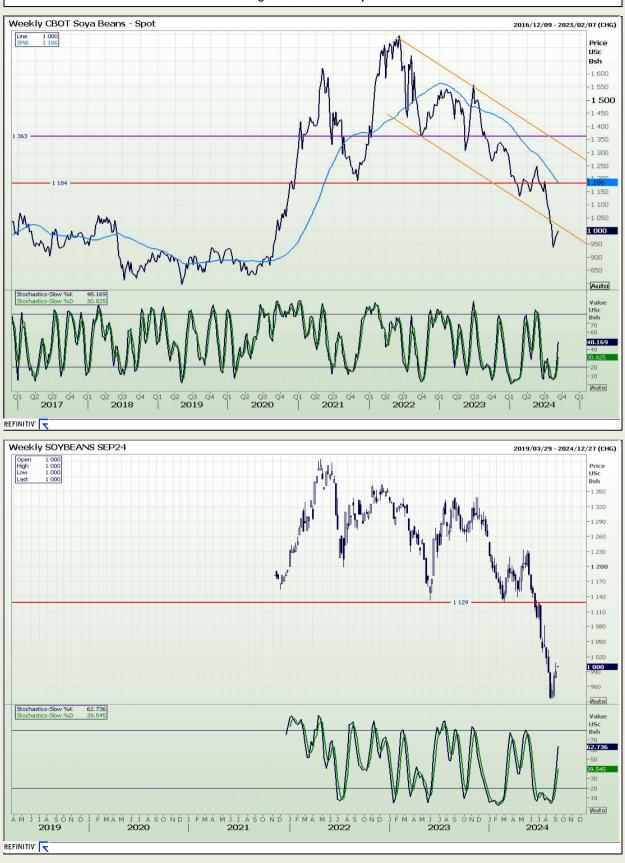

## **Technical Analysis**

Chicago Board of Trade - Soybeans

DISCLAIMER: This report has been prepared by AFGRI Broking, an authorized service provider and member of the JSE. This report is provided to you for information purposes only. AFGRI Broking hereby certify that the views expressed in this report were obtained from sources which AFGRI Broking consider to be reliable. AFGRI Broking do not make any representations or give any guarantees or warranties, expressed or implied, as to the correctness, accuracy or completeness of the report. Neither AFGRI Broking, nor any affiliate, nor any of their respective officers, directors, partners or employees, shall assume any liability for any losses arising from errors or omissions in the opinions, forecasts or information, irrespective of whether there has been any negligence by AFGRI Broking or its respective officers, directors, partners or employees, partners or employees, regardless of whether such damages were foreseen or unforeseen. The information contained in this report is confidential and may be subject to legal privilege. This report is not intended to not should it be taken to create any legal relations.

Market Report : 10 September 2024