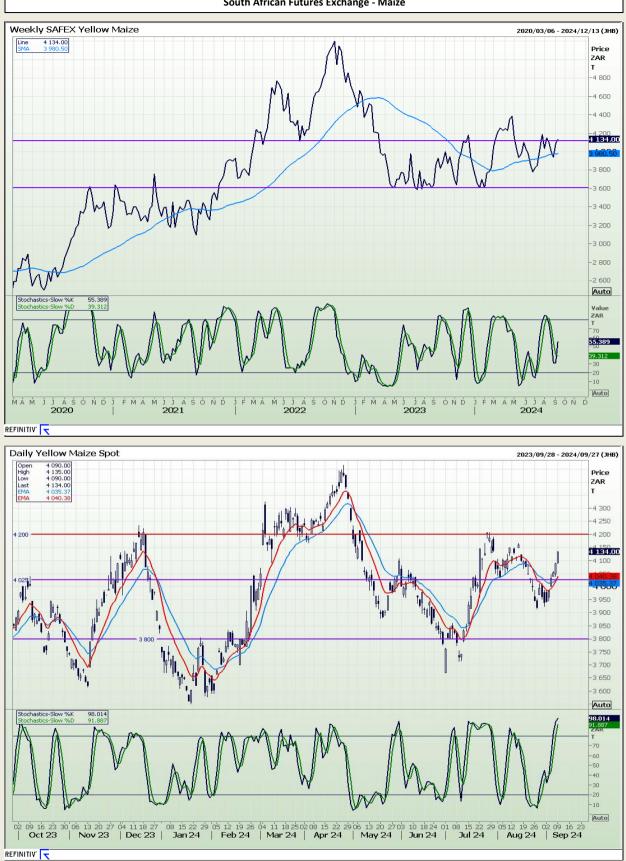

## **Technical Analysis**

South African Futures Exchange - Maize

DISCLAIMER: This report has been prepared by AFGRI Broking, an authorized service provider and member of the JSE. This report is provided to you for information purposes only. AFGRI Broking hereby certify that the views expressed in this report were obtained from sources which AFGRI Broking consider to be reliable. AFGRI Broking do not make any representations or give any guarantees or warranties, expressed or implied, as to the correctness, accuracy or completeness of the report. Neither AFGRI Broking, nor any affiliate, nor any of their respective officers, directors, partners or employees, shall assume any liability for any losses arising from errors or omissions in the opinions, forecasts or information, irrespective of whether there has been any negligence by AFGRI Broking or its respective officers, directors, partners or employees, regardless of whether such damages were foreseen or unforeseen. The information contained in this report is confidential and may be subject to legal privilege. This report is not intended to not should it be taken to create any legal relation or contractual relations.