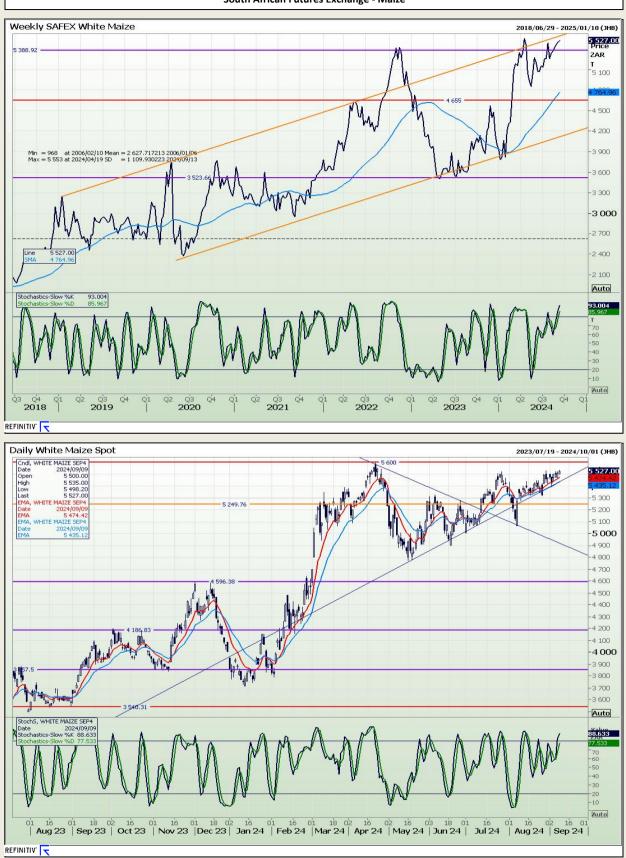

## **Technical Analysis**

South African Futures Exchange - Maize

DISCLAIMER: This report has been prepared by AFGRI Broking, an authorized service provider and member of the JSE. This report is provided to you for information purposes only. AFGRI Broking hereby certify that the views expressed in this report were obtained from sources which AFGRI Broking consider to be reliable. AFGRI Broking do not make any representations or give any guarantees or warranties, expressed or implied, as to the correctness, accuracy or completeness of the report. Neither AFGRI Broking, nor any affiliate, nor any of their respective officers, directors, partners or employees, shall assume any liability for any losses arising from errors or omissions in the opinions, forecasts or information, irrespective of whether there has been any negligence by AFGRI Broking or its respective officers, directors, partners or employees, regardless of whether such damages were foreseen or unforeseen. The information contained in this report is confidential and may be subject to legal privilege. This report is not intended to not should it be taken to create any legal relations.

Market Report : 10 September 2024