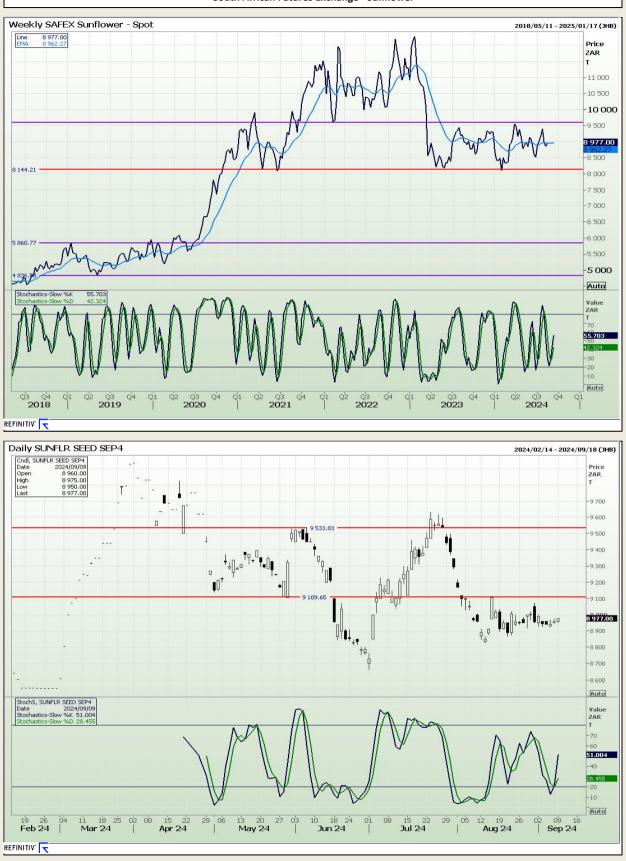

## **Technical Analysis**

South African Futures Exchange - Sunflower

DISCLAIMER: This report has been prepared by AFGRI Broking, an authorized service provider and member of the JSE. This report is provided to you for information purposes only. AFGRI Broking hereby certify that the views expressed in this report were obtained from sources which AFGRI Broking consider to be reliable. AFGRI Broking do not make any representations or give any guarantees or warranties, expressed or implied, as to the correctness, accuracy or completeness of the report. Neither AFGRI Broking, nor any affiliate, nor any of their respective officers, directors, partners or employees, shall assume any liability for any losses arising from errors or omissions in the opinions, forecasts or information, irrespective of whether there has been any negligence by AFGRI Broking or its respective officers, directors, partners or employees, partners or employees, partners or employees, partners or employees, regardless of whether such damages were foreseen or unforeseen. The information contained in this report is confidential and may be subject to legal privilege. This report is not intended to not should it be taken to create any legal relations.