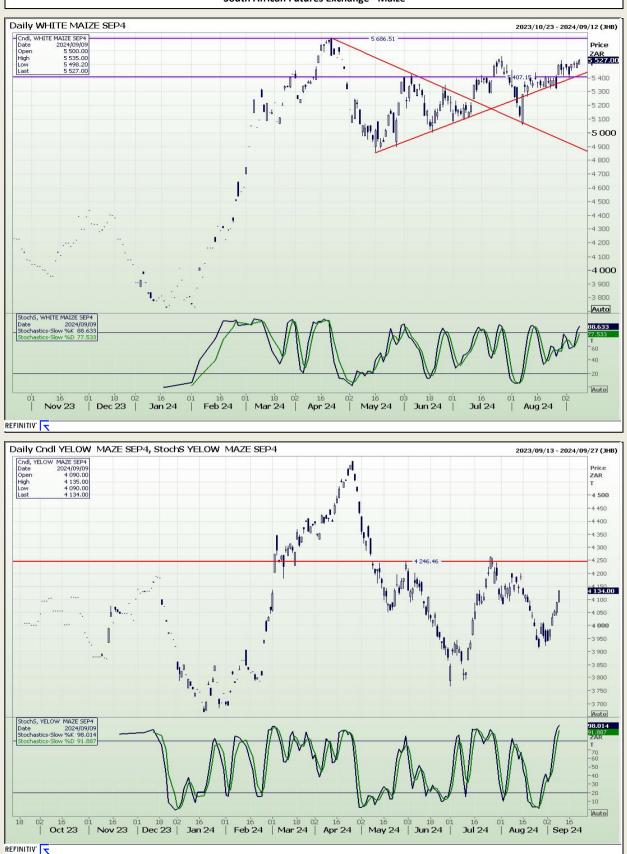

## **Technical Analysis**

South African Futures Exchange - Maize

DISCLAIMER: This report has been prepared by AFGRI Broking, an authorized service provider and member of the JSE. This report is provided to you for information purposes only. AFGRI Broking hereby certify that the views expressed in this report were obtained from sources which AFGRI Broking consider to be reliable. AFGRI Broking do not make any representations or give any guarantees or warranties, expressed or implied, as to the correctness, accuracy or completeness of the report. Neither AFGRI Broking, nor any affiliate, nor any of their respective officers, directors, partners or employees, shall assume any liability for any losses arising from errors or omissions in the opinions, forecasts or information, irrespective of whether there has been any negligence by AFGRI Broking or its respective officers, directors, partners or employees, regardless of whether such damages were foreseen or unforeseen. The information contained in this report is confidential and may be subject to legal privilege. This report is not intended to not should it be taken to create any legal relations or contractual relations.