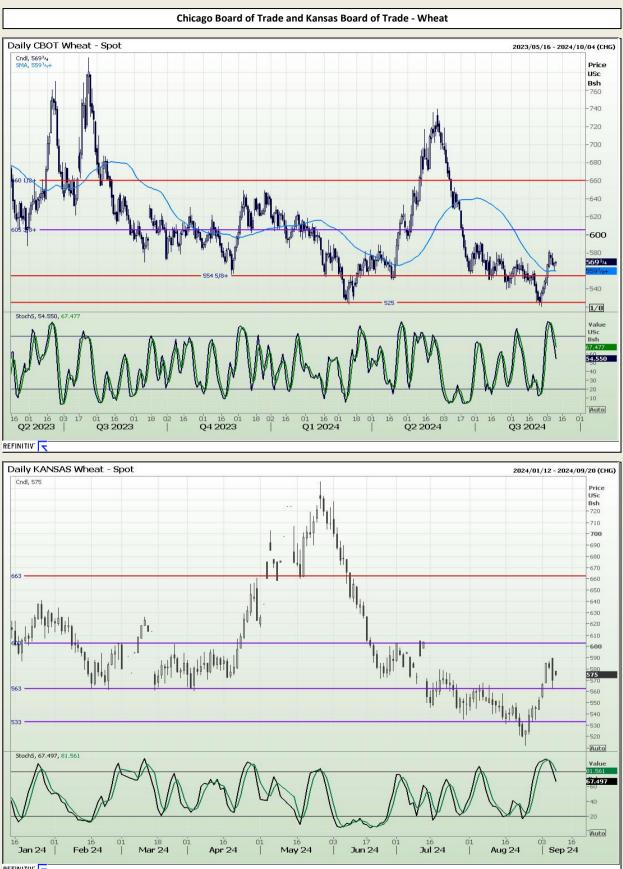

## **Technical Analysis**

Chicago Board of Trade and Kansas Board of Trade - Wheat

DISCLAIMER: This report has been prepared by AFGRI Broking, an authorized service provider and member of the JSE. This report is provided to you for information purposes only. AFGRI Broking hereby certify that the views expressed in this report were obtained from sources which AFGRI Broking consider to be reliable. AFGRI Broking do not make any representations or give any guarantees or warranties, expressed or implied, as to the correctness, accuracy or completeness of the report. Neither AFGRI Broking, nor any affiliate, nor any of their respective officers, directors, partners or employees, shall assume any liability for any losses arising from errors or omissions in the opinions, forecasts or information, irrespective of whether there has been any negligence by AFGRI Broking or its respective officers, directors, partners or employees, regardless of whether such damages were foreseen or unforeseen. The information contained in this report is confidential and may be subject to legal privilege. This report is not intended to not should it be taken to create any legal relation r contractual relations.

Market Report : 10 September 2024