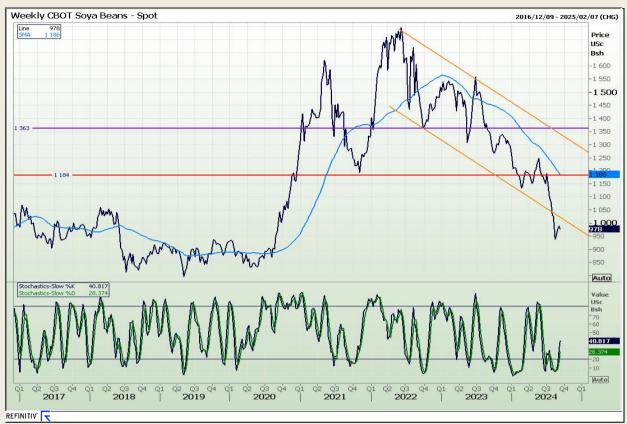

## **Technical Analysis**

Chicago Board of Trade - Soybeans

Market Report: 11 September 2024

3rd Floor, AFGRI Building 12 Byls Bridge Boulevard Highveld Extension 73