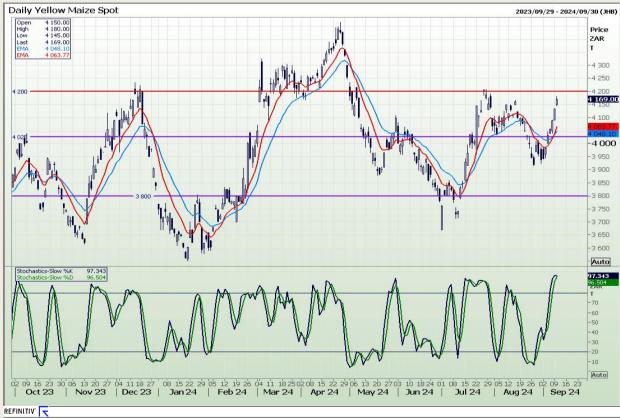

## **Technical Analysis**

South African Futures Exchange - Maize

Market Report: 11 September 2024

3rd Floor, AFGRI Building 12 Byls Bridge Boulevard Highveld Extension 73

## **Technical Analysis**

South African Futures Exchange - Maize

Market Report : 11 September 2024

3rd Floor, AFGRI Building 12 Byls Bridge Boulevard Highveld Extension 73