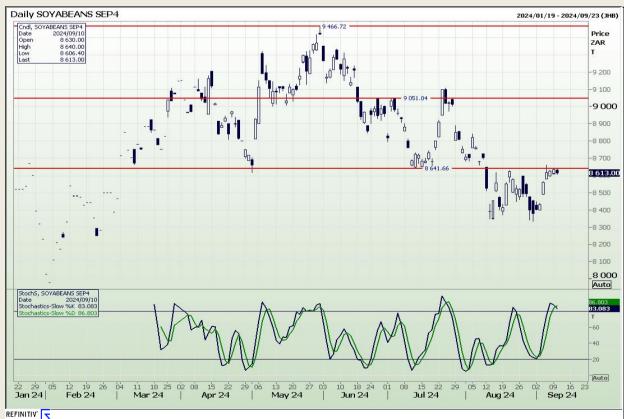

## **Technical Analysis**

South African Futures Exchange - Soybeans

Market Report: 11 September 2024

3rd Floor, AFGRI Building 12 Byls Bridge Boulevard Highveld Extension 73