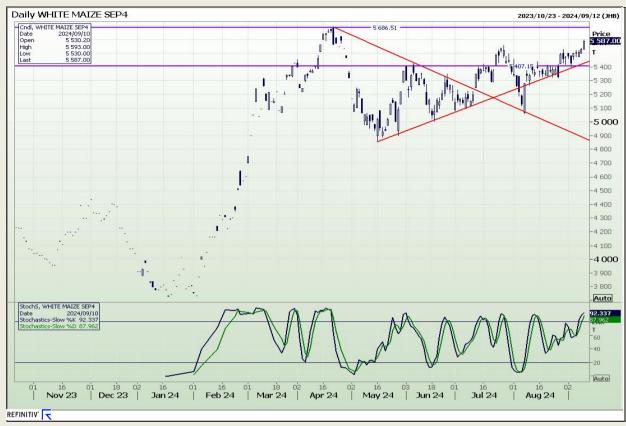

## **Technical Analysis**

South African Futures Exchange - Maize

Market Report: 11 September 2024

3rd Floor, AFGRI Building 12 Byls Bridge Boulevard Highveld Extension 73

## **Technical Analysis**

South African Futures Exchange - Maize

Market Report : 11 September 2024

3rd Floor, AFGRI Building 12 Byls Bridge Boulevard Highveld Extension 73