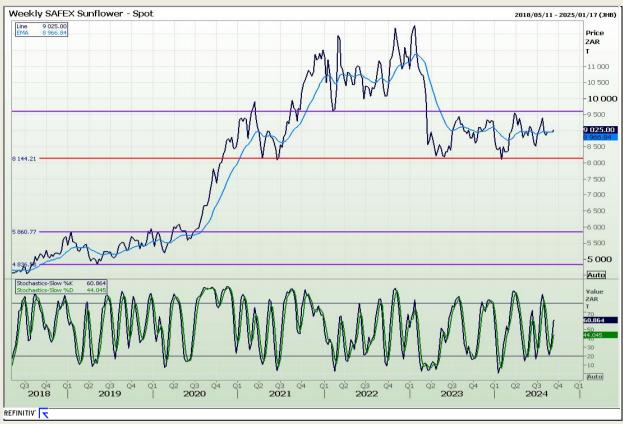

al Analysis**

South African Futures Exchange - Wheat







Market Report: 11 September 2024

3rd Floor, AFGRI Building 12 Byls Bridge Boulevard Highveld Extension 73

## **Technical Analysis**

Chicago Board of Trade and Kansas Board of Trade - Wheat







Market Report : 11 September 2024

3rd Floor, AFGRI Building 12 Byls Bridge Boulevard Highveld Extension 73

## **Technical Analysis**

Chicago Board of Trade - Soybeans







Market Report: 11 September 2024

3rd Floor, AFGRI Building 12 Byls Bridge Boulevard Highveld Extension 73

## **Technical Analysis**

South African Futures Exchange - Soybeans







Market Report: 11 September 2024

3rd Floor, AFGRI Building 12 Byls Bridge Boulevard Highveld Extension 73

## **Technical Analysis**

South African Futures Exchange - Sunflower