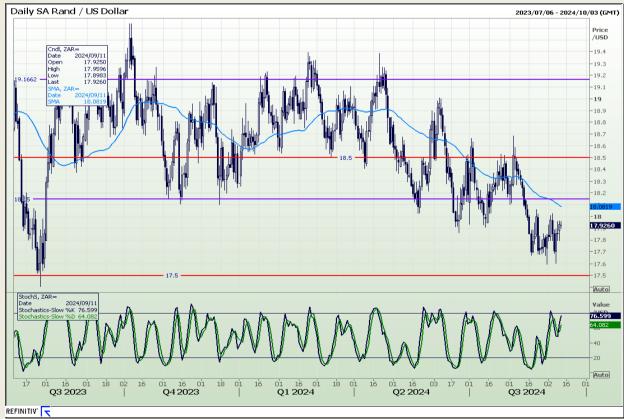

## **Technical Analysis**

#### Rand / US Dollar

Market Report: 11 September 2024

3rd Floor, AFGRI Building 12 Byls Bridge Boulevard Highveld Extension 73