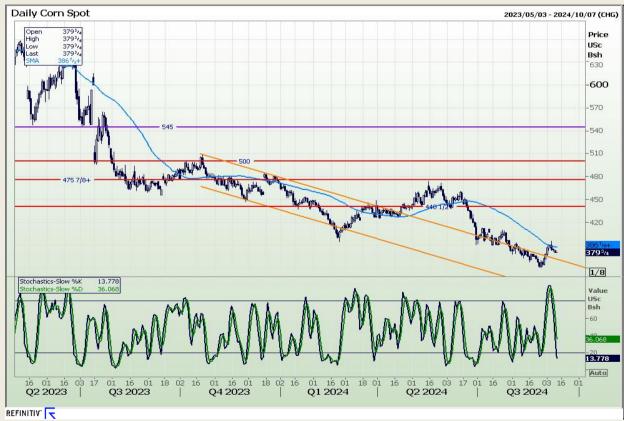

## **Technical Analysis**

Chicago Board of Trade - Corn

Market Report: 11 September 2024

3rd Floor, AFGRI Building 12 Byls Bridge Boulevard Highveld Extension 73