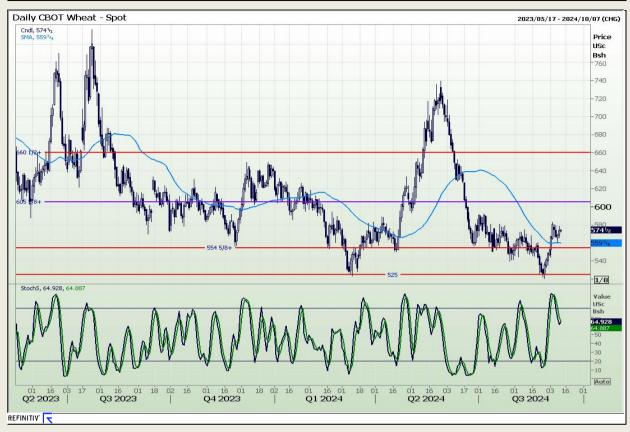

## **Technical Analysis**

Chicago Board of Trade and Kansas Board of Trade - Wheat

Market Report: 11 September 2024

3rd Floor, AFGRI Building 12 Byls Bridge Boulevard Highveld Extension 73