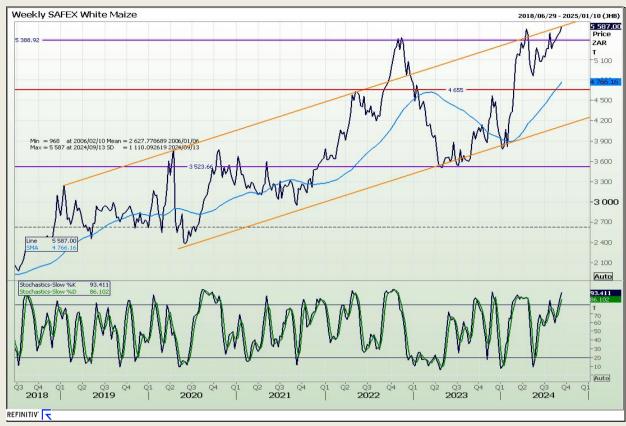

## **Technical Analysis**

South African Futures Exchange - Maize

Market Report: 11 September 2024

3rd Floor, AFGRI Building 12 Byls Bridge Boulevard Highveld Extension 73

## **Technical Analysis**

South African Futures Exchange - Maize

Market Report : 11 September 2024

3rd Floor, AFGRI Building 12 Byls Bridge Boulevard Highveld Extension 73