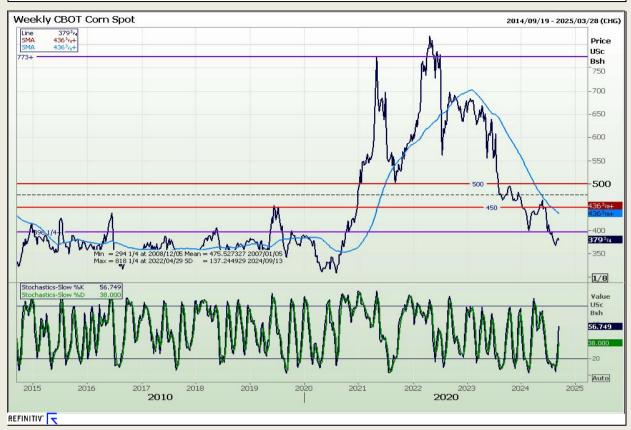

## **Technical Analysis**

Chicago Board of Trade - Corn

Market Report: 11 September 2024

3rd Floor, AFGRI Building 12 Byls Bridge Boulevard Highveld Extension 73