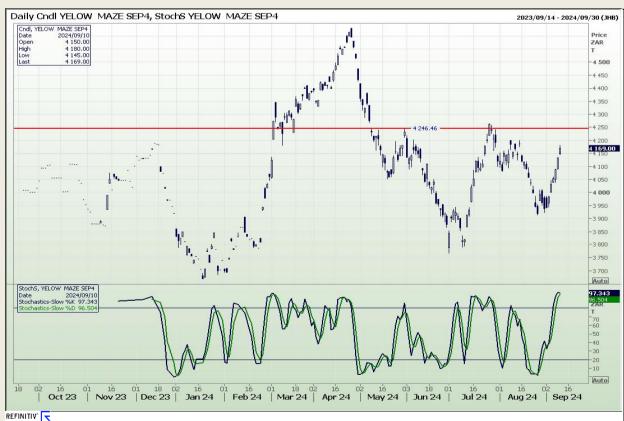

## **Technical Analysis**

South African Futures Exchange - Maize

Market Report: 11 September 2024

3rd Floor, AFGRI Building 12 Byls Bridge Boulevard Highveld Extension 73

## **Technical Analysis**

South African Futures Exchange - Maize

Market Report : 11 September 2024

3rd Floor, AFGRI Building 12 Byls Bridge Boulevard Highveld Extension 73