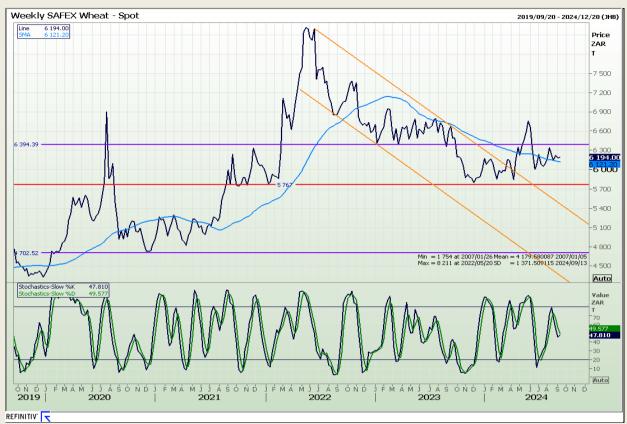

## **Technical Analysis**

South African Futures Exchange - Wheat

Market Report: 11 September 2024

3rd Floor, AFGRI Building 12 Byls Bridge Boulevard Highveld Extension 73