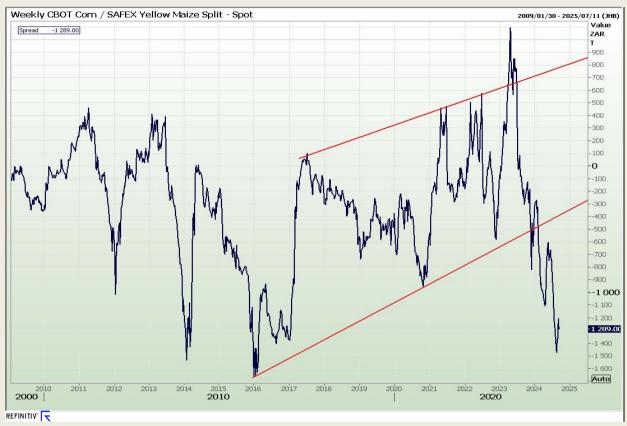

## **Technical Analysis**

#### **CBOT / SAFEX Spreads**

Market Report: 11 September 2024

3rd Floor, AFGRI Building 12 Byls Bridge Boulevard Highveld Extension 73