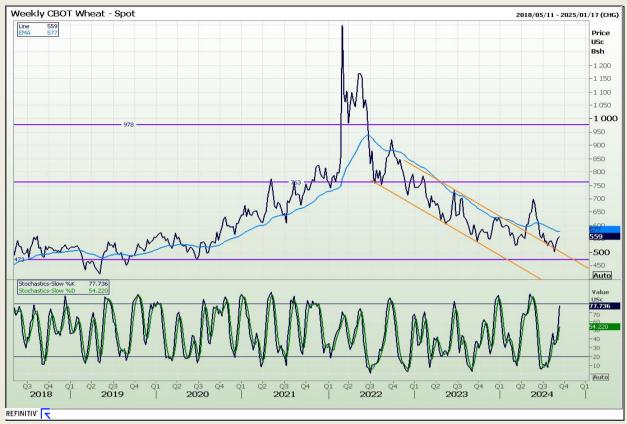

## **Technical Analysis**

Chicago Board of Trade and Kansas Board of Trade - Wheat

Market Report: 11 September 2024

3rd Floor, AFGRI Building 12 Byls Bridge Boulevard Highveld Extension 73

## **Technical Analysis**

Chicago Board of Trade and Kansas Board of Trade - Wheat

Market Report : 11 September 2024

3rd Floor, AFGRI Building 12 Byls Bridge Boulevard Highveld Extension 73