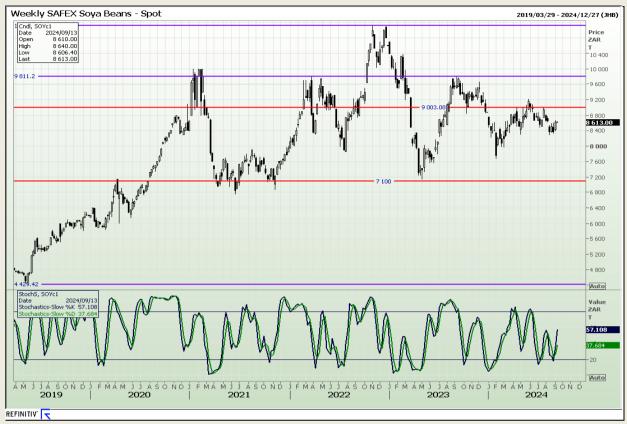

## **Technical Analysis**

South African Futures Exchange - Soybeans

Market Report: 11 September 2024

3rd Floor, AFGRI Building 12 Byls Bridge Boulevard Highveld Extension 73