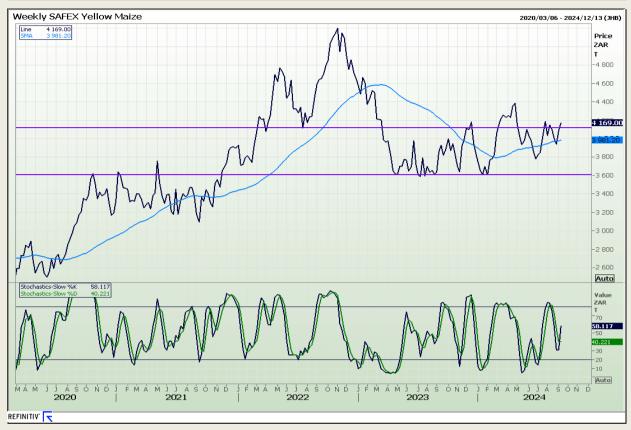

## **Technical Analysis**

South African Futures Exchange - Maize

Market Report: 11 September 2024

3rd Floor, AFGRI Building 12 Byls Bridge Boulevard Highveld Extension 73

## **Technical Analysis**

South African Futures Exchange - Maize

Market Report : 11 September 2024

3rd Floor, AFGRI Building 12 Byls Bridge Boulevard Highveld Extension 73