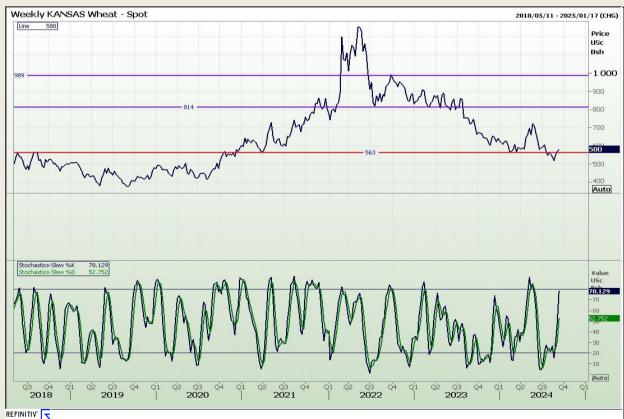

## **Technical Analysis**

Chicago Board of Trade and Kansas Board of Trade - Wheat

Market Report: 11 September 2024

3rd Floor, AFGRI Building 12 Byls Bridge Boulevard Highveld Extension 73

## **Technical Analysis**

Chicago Board of Trade and Kansas Board of Trade - Wheat

Market Report : 11 September 2024

3rd Floor, AFGRI Building 12 Byls Bridge Boulevard Highveld Extension 73