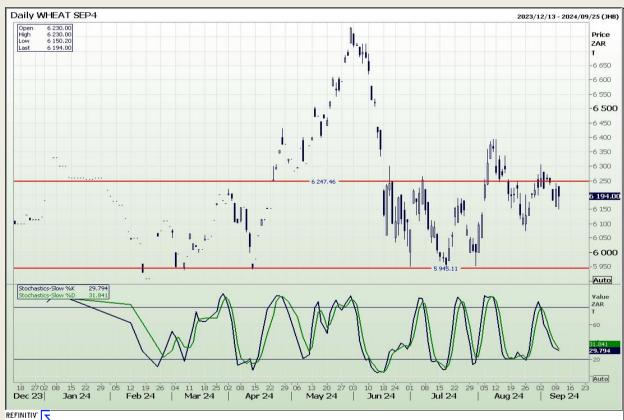

## **Technical Analysis**

South African Futures Exchange - Wheat

Market Report: 11 September 2024

3rd Floor, AFGRI Building 12 Byls Bridge Boulevard Highveld Extension 73