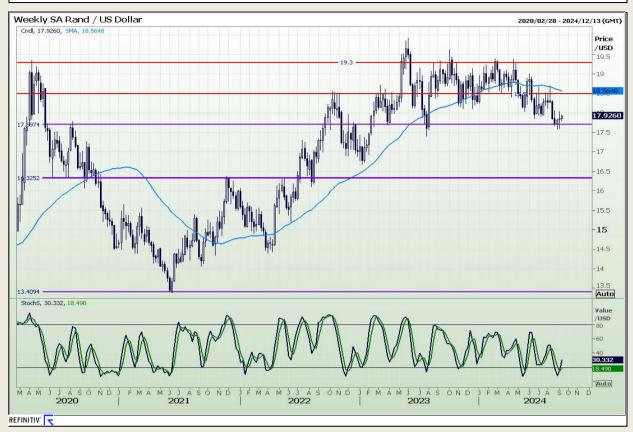

## **Technical Analysis**

#### Rand / US Dollar

Market Report: 11 September 2024

3rd Floor, AFGRI Building 12 Byls Bridge Boulevard Highveld Extension 73