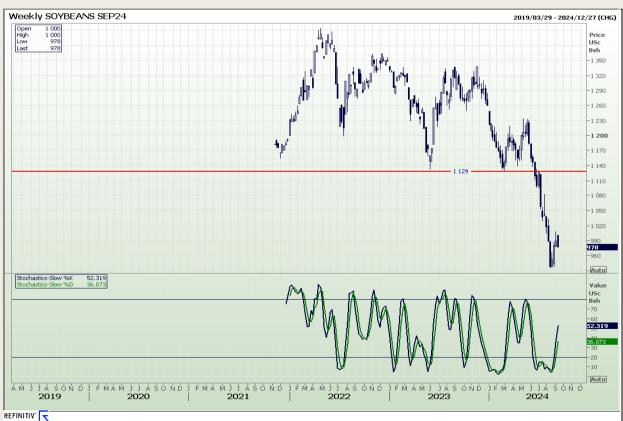

## **Technical Analysis**

Chicago Board of Trade - Soybeans

Market Report: 11 September 2024

3rd Floor, AFGRI Building 12 Byls Bridge Boulevard Highveld Extension 73