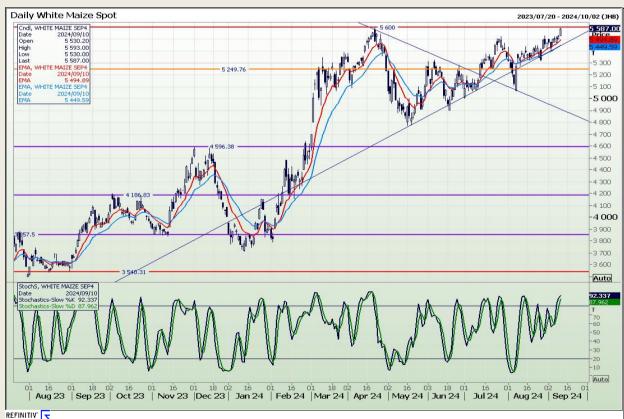

## **Technical Analysis**

South African Futures Exchange - Maize

Market Report: 11 September 2024

3rd Floor, AFGRI Building 12 Byls Bridge Boulevard Highveld Extension 73

## **Technical Analysis**

South African Futures Exchange - Maize

Market Report : 11 September 2024

3rd Floor, AFGRI Building 12 Byls Bridge Boulevard Highveld Extension 73