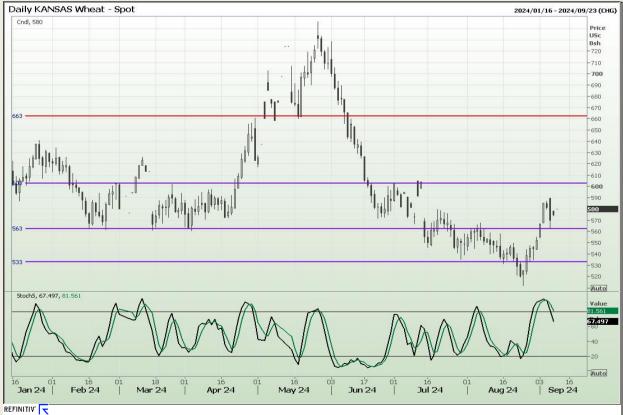

## **Technical Analysis**

Chicago Board of Trade and Kansas Board of Trade - Wheat

Market Report: 11 September 2024

3rd Floor, AFGRI Building 12 Byls Bridge Boulevard Highveld Extension 73

## **Technical Analysis**

Chicago Board of Trade and Kansas Board of Trade - Wheat

Market Report : 11 September 2024

3rd Floor, AFGRI Building 12 Byls Bridge Boulevard Highveld Extension 73