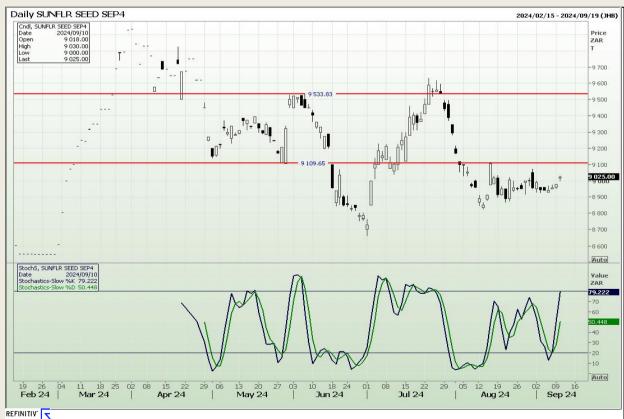

Analysis**

South African Futures Exchange - Wheat







Market Report: 11 September 2024

3rd Floor, AFGRI Building 12 Byls Bridge Boulevard Highveld Extension 73

## **Technical Analysis**

Chicago Board of Trade and Kansas Board of Trade - Wheat







Market Report : 11 September 2024

3rd Floor, AFGRI Building 12 Byls Bridge Boulevard Highveld Extension 73

## **Technical Analysis**

Chicago Board of Trade - Soybeans







Market Report: 11 September 2024

3rd Floor, AFGRI Building 12 Byls Bridge Boulevard Highveld Extension 73

## **Technical Analysis**

South African Futures Exchange - Soybeans







Market Report: 11 September 2024

3rd Floor, AFGRI Building 12 Byls Bridge Boulevard Highveld Extension 73

## **Technical Analysis**

South African Futures Exchange - Sunflower