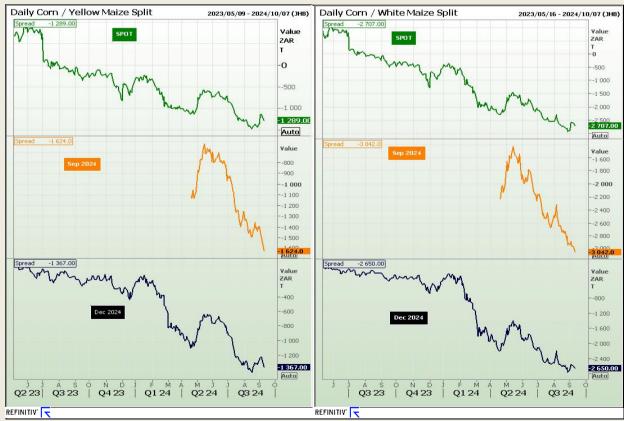

#### **CBOT / SAFEX Spreads**

Market Report: 11 September 2024

3rd Floor, AFGRI Building 12 Byls Bridge Boulevard Highveld Extension 73