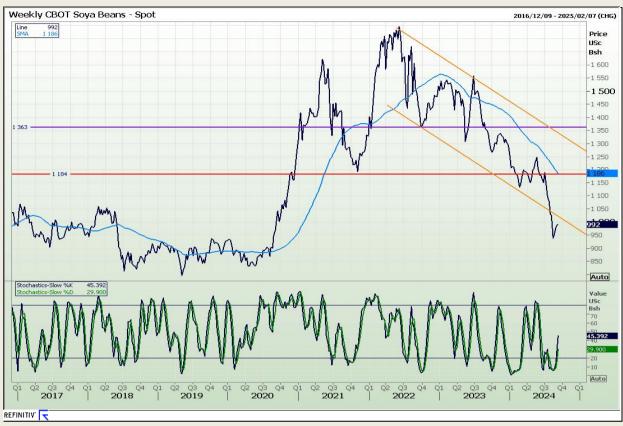

## **Technical Analysis**

Chicago Board of Trade - Soybeans

Market Report: 13 September 2024

3rd Floor, AFGRI Building 12 Byls Bridge Boulevard Highveld Extension 73