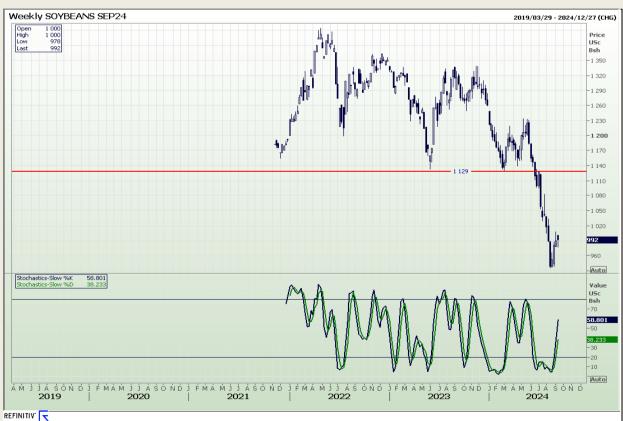

## **Technical Analysis**

Chicago Board of Trade - Soybeans

Market Report: 13 September 2024

3rd Floor, AFGRI Building 12 Byls Bridge Boulevard Highveld Extension 73