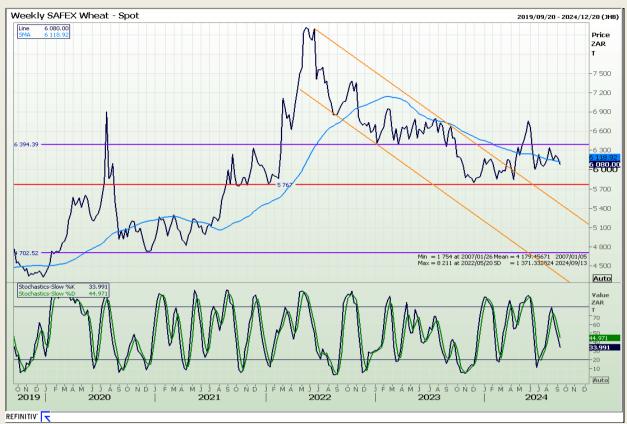

## **Technical Analysis**

South African Futures Exchange - Wheat

Market Report : 13 September 2024

3rd Floor, AFGRI Building 12 Byls Bridge Boulevard Highveld Extension 73