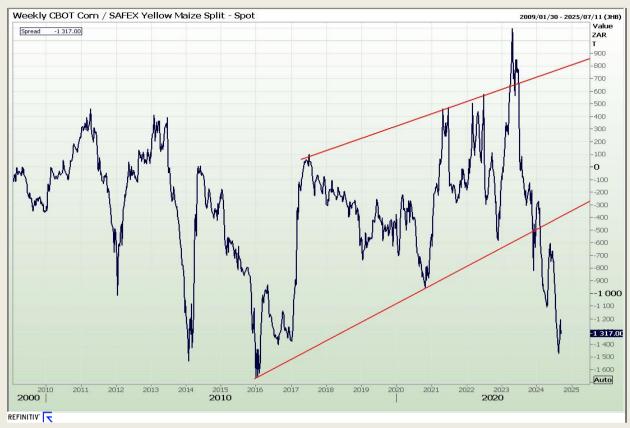

#### **CBOT / SAFEX Spreads**

Market Report: 13 September 2024

3rd Floor, AFGRI Building 12 Byls Bridge Boulevard Highveld Extension 73