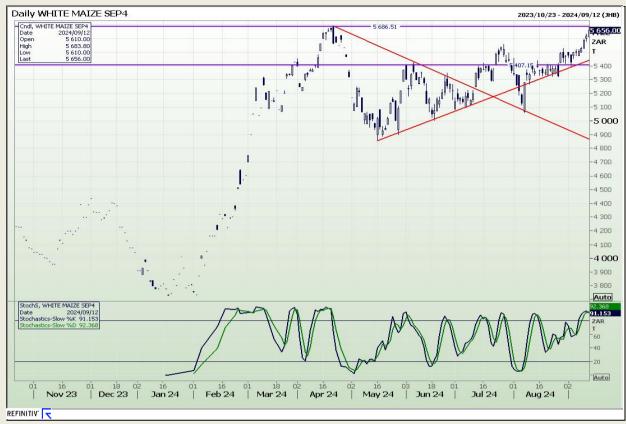

## **Technical Analysis**

South African Futures Exchange - Maize

Market Report : 13 September 2024

3rd Floor, AFGRI Building 12 Byls Bridge Boulevard Highveld Extension 73

## **Technical Analysis**

South African Futures Exchange - Maize

Market Report: 13 September 2024

3rd Floor, AFGRI Building 12 Byls Bridge Boulevard Highveld Extension 73