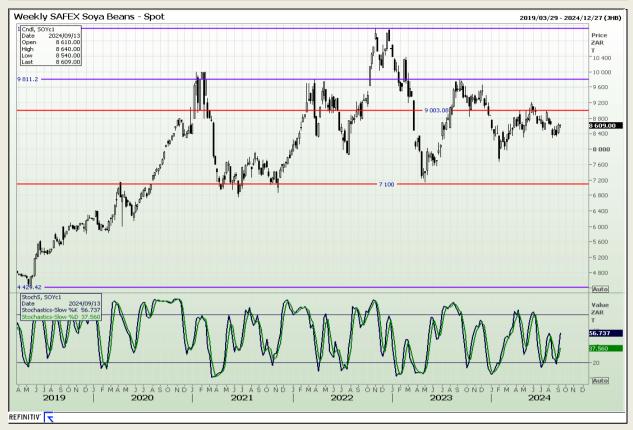

## **Technical Analysis**

South African Futures Exchange - Soybeans

Market Report: 13 September 2024

3rd Floor, AFGRI Building 12 Byls Bridge Boulevard Highveld Extension 73