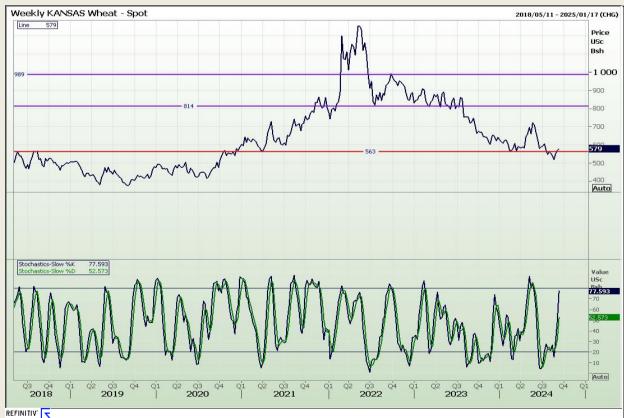

## **Technical Analysis**

Chicago Board of Trade and Kansas Board of Trade - Wheat

Market Report: 13 September 2024

3rd Floor, AFGRI Building 12 Byls Bridge Boulevard Highveld Extension 73