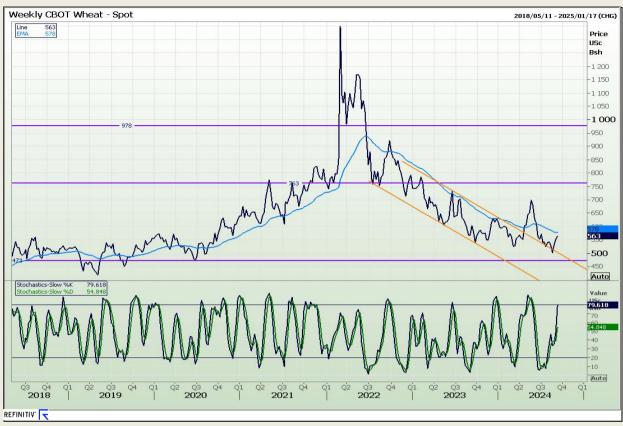

## **Technical Analysis**

Chicago Board of Trade and Kansas Board of Trade - Wheat

Market Report: 13 September 2024

3rd Floor, AFGRI Building 12 Byls Bridge Boulevard Highveld Extension 73