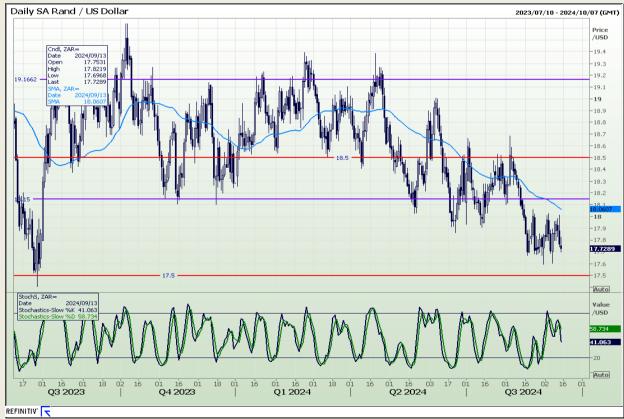

#### Rand / US Dollar

Market Report: 13 September 2024

3rd Floor, AFGRI Building 12 Byls Bridge Boulevard Highveld Extension 73