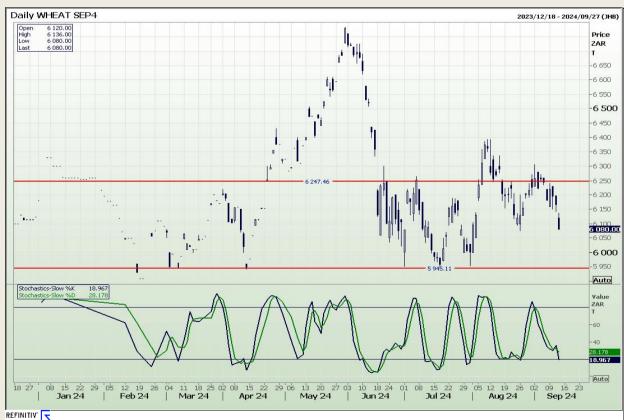

## **Technical Analysis**

South African Futures Exchange - Wheat

Market Report : 13 September 2024

3rd Floor, AFGRI Building 12 Byls Bridge Boulevard Highveld Extension 73