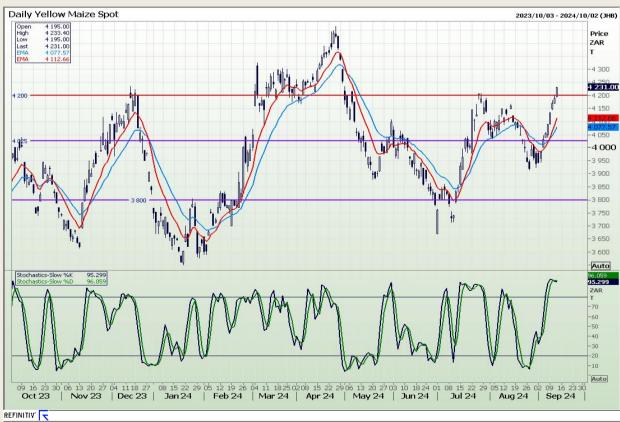

## **Technical Analysis**

South African Futures Exchange - Maize

Market Report : 13 September 2024

3rd Floor, AFGRI Building 12 Byls Bridge Boulevard Highveld Extension 73

## **Technical Analysis**

South African Futures Exchange - Maize

Market Report: 13 September 2024

3rd Floor, AFGRI Building 12 Byls Bridge Boulevard Highveld Extension 73