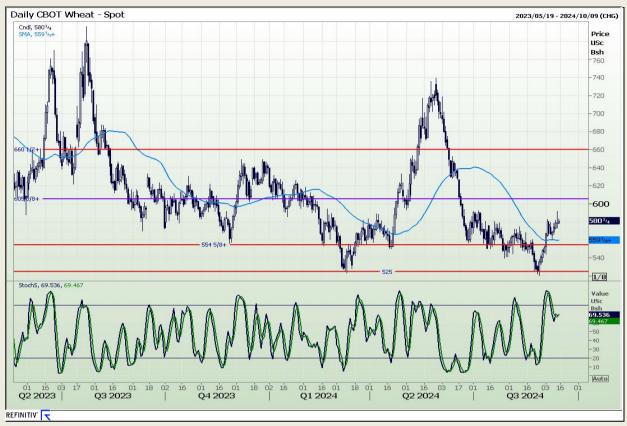

## **Technical Analysis**

Chicago Board of Trade and Kansas Board of Trade - Wheat

Market Report: 13 September 2024

3rd Floor, AFGRI Building 12 Byls Bridge Boulevard Highveld Extension 73