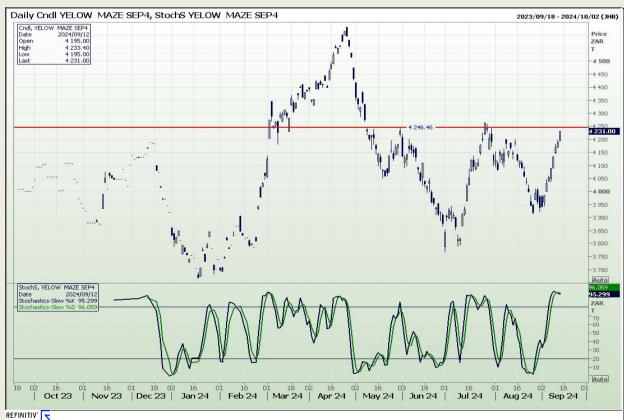

## **Technical Analysis**

South African Futures Exchange - Maize

Market Report : 13 September 2024

3rd Floor, AFGRI Building 12 Byls Bridge Boulevard Highveld Extension 73

## **Technical Analysis**

South African Futures Exchange - Maize

Market Report: 13 September 2024

3rd Floor, AFGRI Building 12 Byls Bridge Boulevard Highveld Extension 73

## **Technical Analysis**

South African Futures Exchange - Maize

3rd Floor, AFGRI Building 12 Byls Bridge Boulevard Highveld Extension 73 Market Report: 13 September 2024