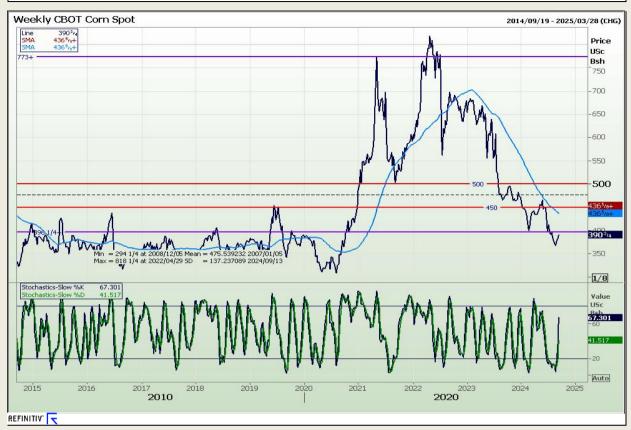

## **Technical Analysis**

Chicago Board of Trade - Corn

Market Report: 13 September 2024

3rd Floor, AFGRI Building 12 Byls Bridge Boulevard Highveld Extension 73