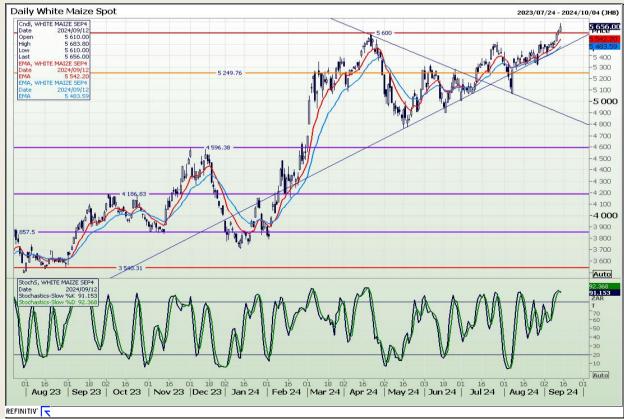

## **Technical Analysis**

South African Futures Exchange - Maize

Market Report : 13 September 2024

3rd Floor, AFGRI Building 12 Byls Bridge Boulevard Highveld Extension 73

## **Technical Analysis**

South African Futures Exchange - Maize

Market Report: 13 September 2024

3rd Floor, AFGRI Building 12 Byls Bridge Boulevard Highveld Extension 73