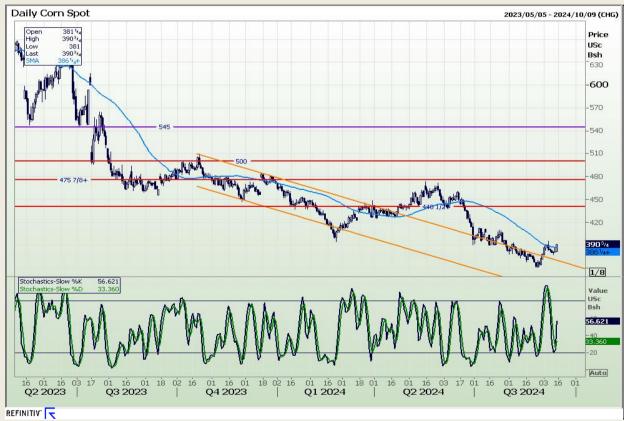

## **Technical Analysis**

Chicago Board of Trade - Corn

Market Report: 13 September 2024

3rd Floor, AFGRI Building 12 Byls Bridge Boulevard Highveld Extension 73