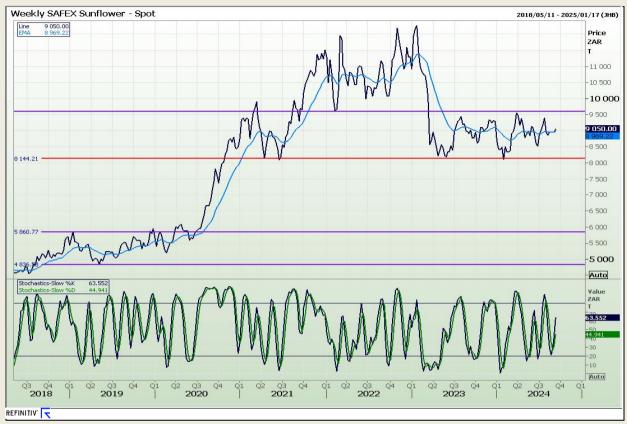

al Analysis**

South African Futures Exchange - Wheat







Market Report : 13 September 2024

3rd Floor, AFGRI Building 12 Byls Bridge Boulevard Highveld Extension 73

## **Technical Analysis**

Chicago Board of Trade and Kansas Board of Trade - Wheat







Market Report: 13 September 2024

3rd Floor, AFGRI Building 12 Byls Bridge Boulevard Highveld Extension 73

## **Technical Analysis**

Chicago Board of Trade - Soybeans







Market Report: 13 September 2024

3rd Floor, AFGRI Building 12 Byls Bridge Boulevard Highveld Extension 73

## **Technical Analysis**

South African Futures Exchange - Soybeans







Market Report: 13 September 2024

3rd Floor, AFGRI Building 12 Byls Bridge Boulevard Highveld Extension 73

## **Technical Analysis**

South African Futures Exchange - Sunflower