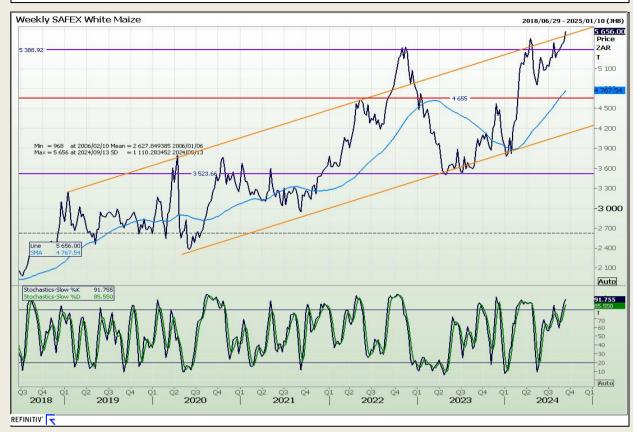

## **Technical Analysis**

South African Futures Exchange - Maize

Market Report : 13 September 2024

3rd Floor, AFGRI Building 12 Byls Bridge Boulevard Highveld Extension 73