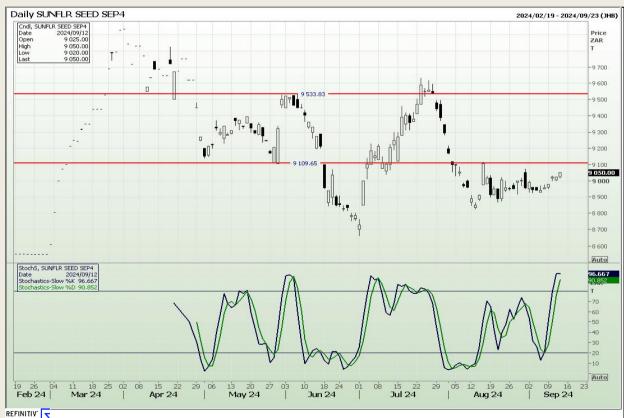

Analysis**

South African Futures Exchange - Wheat







Market Report : 13 September 2024

3rd Floor, AFGRI Building 12 Byls Bridge Boulevard Highveld Extension 73

## **Technical Analysis**

Chicago Board of Trade and Kansas Board of Trade - Wheat







Market Report: 13 September 2024

3rd Floor, AFGRI Building 12 Byls Bridge Boulevard Highveld Extension 73

## **Technical Analysis**

Chicago Board of Trade - Soybeans







Market Report: 13 September 2024

3rd Floor, AFGRI Building 12 Byls Bridge Boulevard Highveld Extension 73

## **Technical Analysis**

South African Futures Exchange - Soybeans







Market Report: 13 September 2024

3rd Floor, AFGRI Building 12 Byls Bridge Boulevard Highveld Extension 73

## **Technical Analysis**

South African Futures Exchange - Sunflower