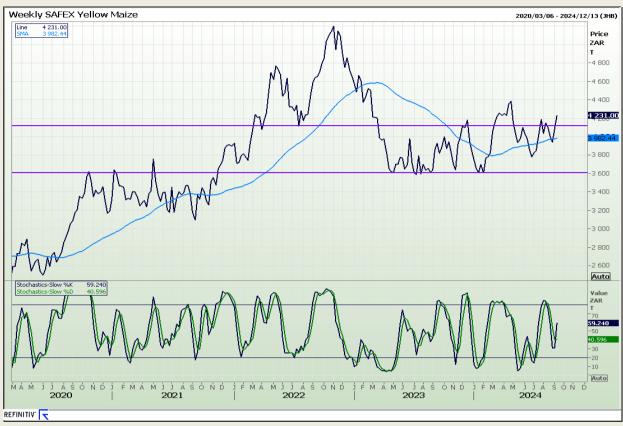

## **Technical Analysis**

South African Futures Exchange - Maize

Market Report : 13 September 2024

3rd Floor, AFGRI Building 12 Byls Bridge Boulevard Highveld Extension 73

## **Technical Analysis**

South African Futures Exchange - Maize

Market Report: 13 September 2024

3rd Floor, AFGRI Building 12 Byls Bridge Boulevard Highveld Extension 73