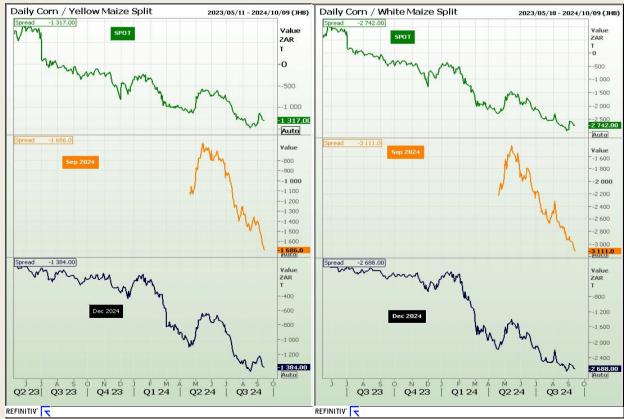

#### **CBOT / SAFEX Spreads**

Market Report: 13 September 2024

3rd Floor, AFGRI Building 12 Byls Bridge Boulevard Highveld Extension 73