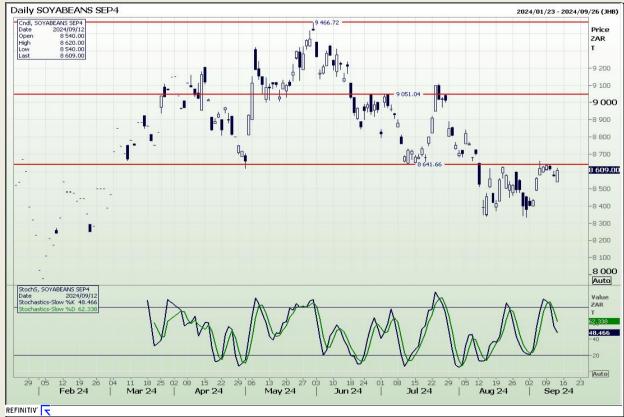

## **Technical Analysis**

South African Futures Exchange - Soybeans

Market Report: 13 September 2024

3rd Floor, AFGRI Building 12 Byls Bridge Boulevard Highveld Extension 73