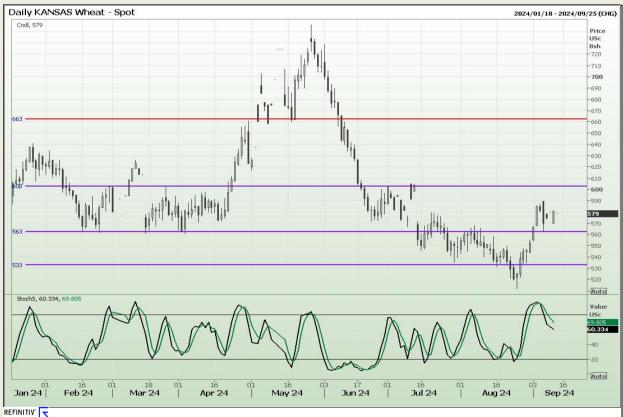

## **Technical Analysis**

Chicago Board of Trade and Kansas Board of Trade - Wheat

Market Report: 13 September 2024

3rd Floor, AFGRI Building 12 Byls Bridge Boulevard Highveld Extension 73