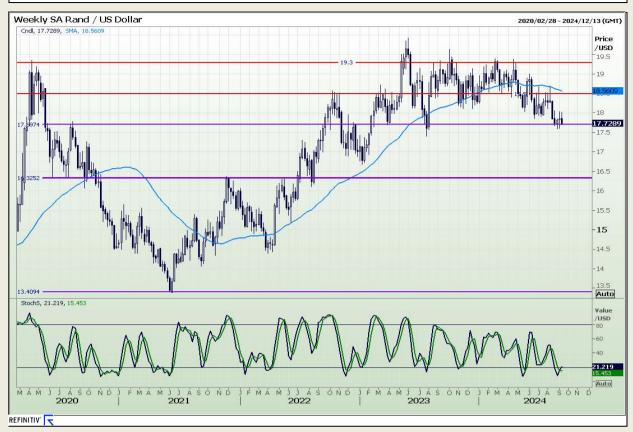

#### Rand / US Dollar

Market Report: 13 September 2024

3rd Floor, AFGRI Building 12 Byls Bridge Boulevard Highveld Extension 73