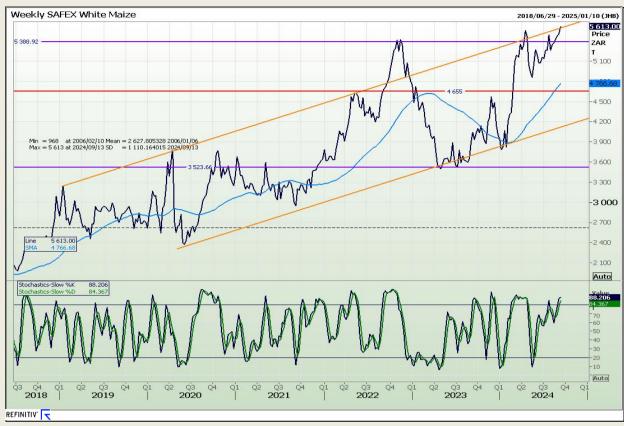

## **Technical Analysis**

South African Futures Exchange - Maize

Market Report: 16 September 2024

3rd Floor, AFGRI Building 12 Byls Bridge Boulevard Highveld Extension 73

## **Technical Analysis**

South African Futures Exchange - Maize

3rd Floor, AFGRI Building 12 Byls Bridge Boulevard Highveld Extension 73 Market Report: 16 September 2024