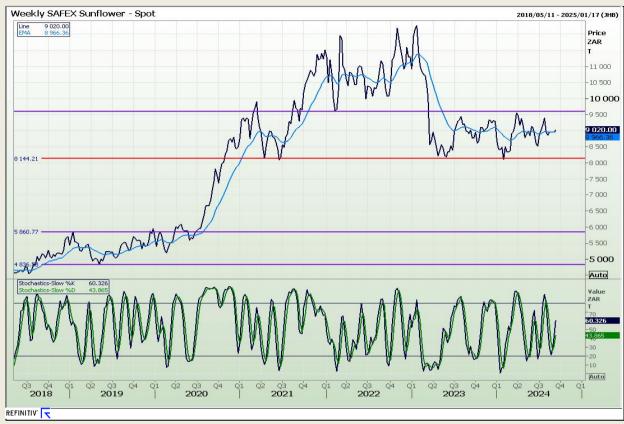

al Analysis**

South African Futures Exchange - Wheat







Market Report : 16 September 2024

3rd Floor, AFGRI Building 12 Byls Bridge Boulevard Highveld Extension 73

## **Technical Analysis**

Chicago Board of Trade and Kansas Board of Trade - Wheat







Market Report: 16 September 2024

3rd Floor, AFGRI Building 12 Byls Bridge Boulevard Highveld Extension 73

## **Technical Analysis**

Chicago Board of Trade - Soybeans







Market Report: 16 September 2024

3rd Floor, AFGRI Building 12 Byls Bridge Boulevard Highveld Extension 73

## **Technical Analysis**

South African Futures Exchange - Soybeans







Market Report: 16 September 2024

3rd Floor, AFGRI Building 12 Byls Bridge Boulevard Highveld Extension 73

## **Technical Analysis**

South African Futures Exchange - Sunflower