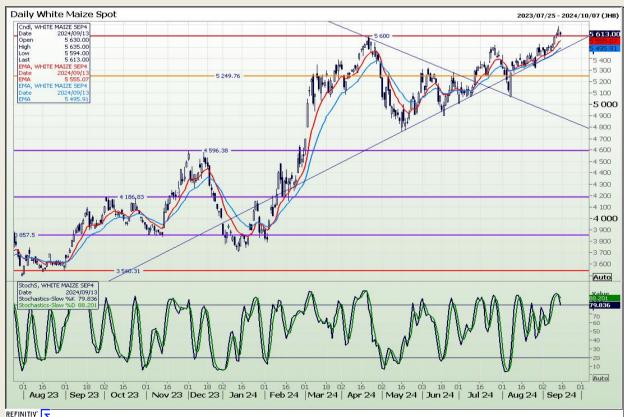

## **Technical Analysis**

South African Futures Exchange - Maize

Market Report: 16 September 2024

3rd Floor, AFGRI Building 12 Byls Bridge Boulevard Highveld Extension 73

## **Technical Analysis**

South African Futures Exchange - Maize

3rd Floor, AFGRI Building 12 Byls Bridge Boulevard Highveld Extension 73 Market Report: 16 September 2024