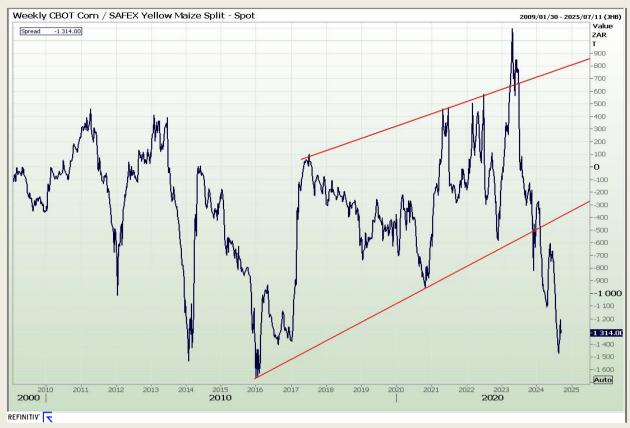

#### **CBOT / SAFEX Spreads**

Market Report: 16 September 2024

3rd Floor, AFGRI Building 12 Byls Bridge Boulevard Highveld Extension 73