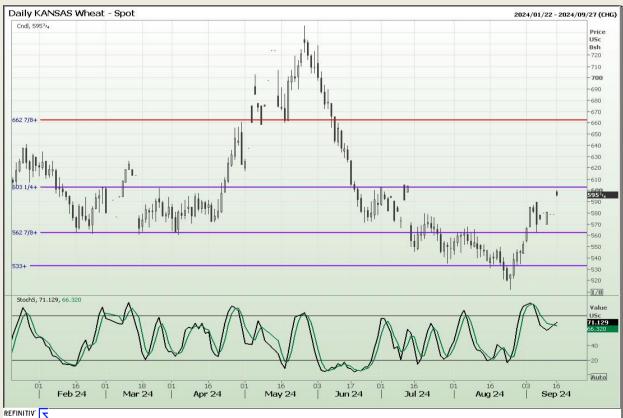

## **Technical Analysis**

Chicago Board of Trade and Kansas Board of Trade - Wheat

Market Report: 16 September 2024

3rd Floor, AFGRI Building 12 Byls Bridge Boulevard Highveld Extension 73