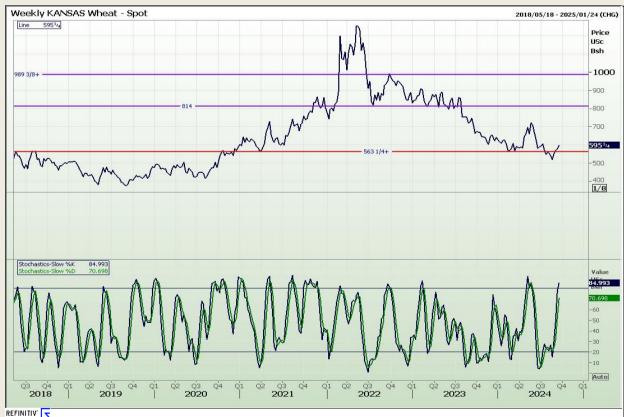

## **Technical Analysis**

Chicago Board of Trade and Kansas Board of Trade - Wheat

Market Report: 16 September 2024

3rd Floor, AFGRI Building 12 Byls Bridge Boulevard Highveld Extension 73