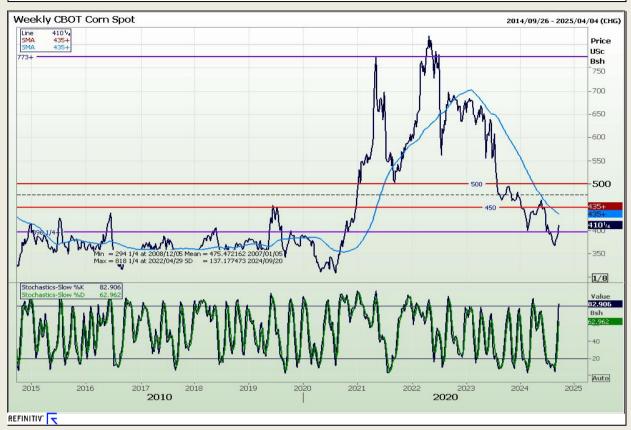

## **Technical Analysis**

Chicago Board of Trade - Corn

Market Report: 16 September 2024

3rd Floor, AFGRI Building 12 Byls Bridge Boulevard Highveld Extension 73