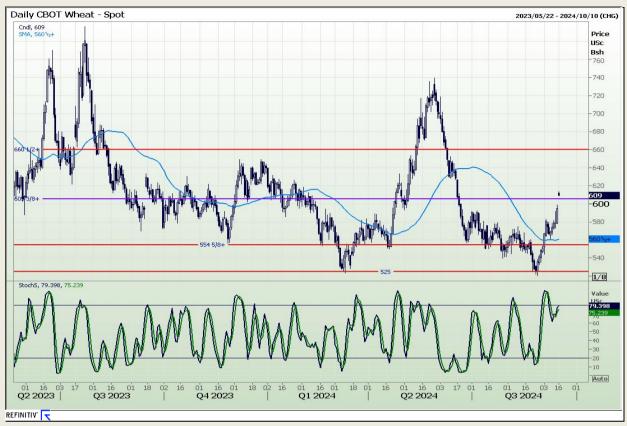

## **Technical Analysis**

Chicago Board of Trade and Kansas Board of Trade - Wheat

Market Report: 16 September 2024

3rd Floor, AFGRI Building 12 Byls Bridge Boulevard Highveld Extension 73