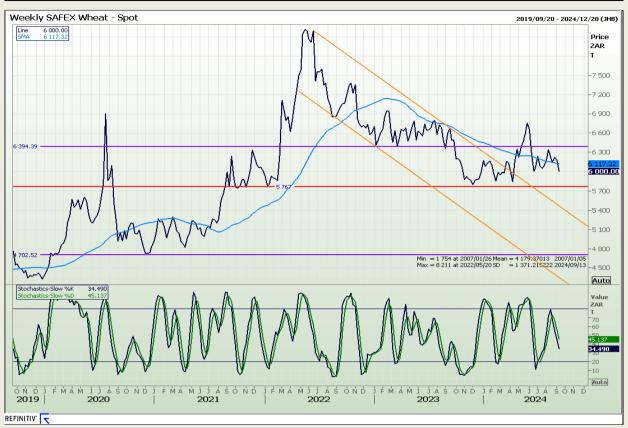

## **Technical Analysis**

South African Futures Exchange - Wheat

Market Report : 16 September 2024

3rd Floor, AFGRI Building 12 Byls Bridge Boulevard Highveld Extension 73