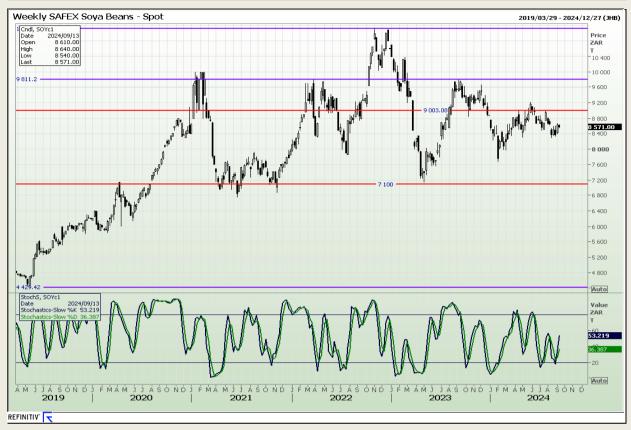

## **Technical Analysis**

South African Futures Exchange - Soybeans

Market Report: 16 September 2024

3rd Floor, AFGRI Building 12 Byls Bridge Boulevard Highveld Extension 73