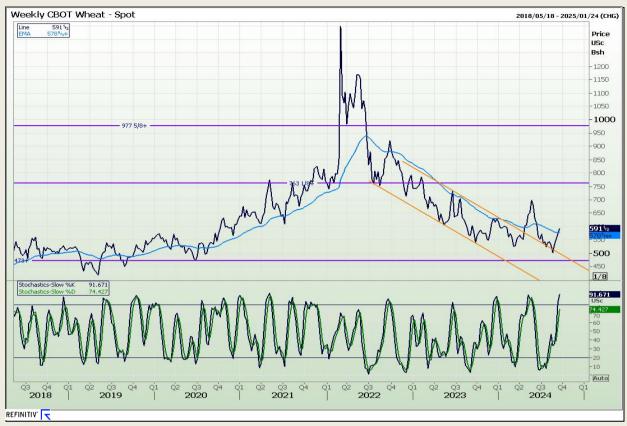

## **Technical Analysis**

Chicago Board of Trade and Kansas Board of Trade - Wheat

Market Report: 16 September 2024

3rd Floor, AFGRI Building 12 Byls Bridge Boulevard Highveld Extension 73