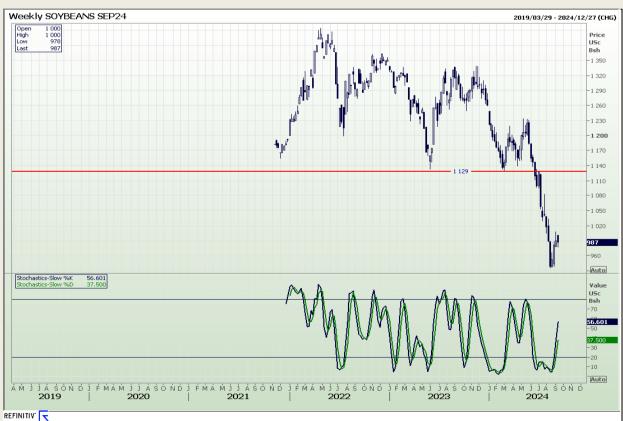

## **Technical Analysis**

Chicago Board of Trade - Soybeans

Market Report: 16 September 2024

3rd Floor, AFGRI Building 12 Byls Bridge Boulevard Highveld Extension 73