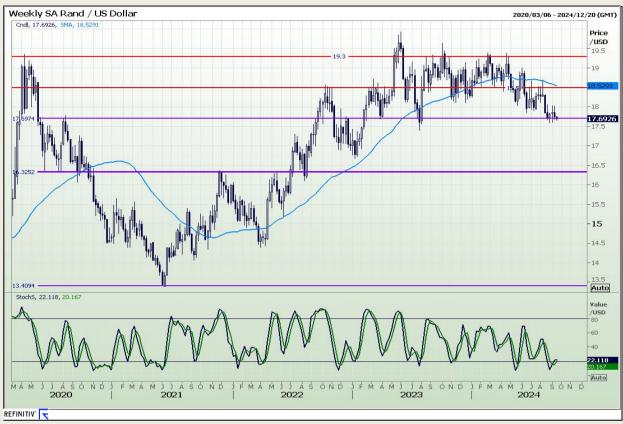

#### Rand / US Dollar

Market Report: 16 September 2024

3rd Floor, AFGRI Building 12 Byls Bridge Boulevard Highveld Extension 73