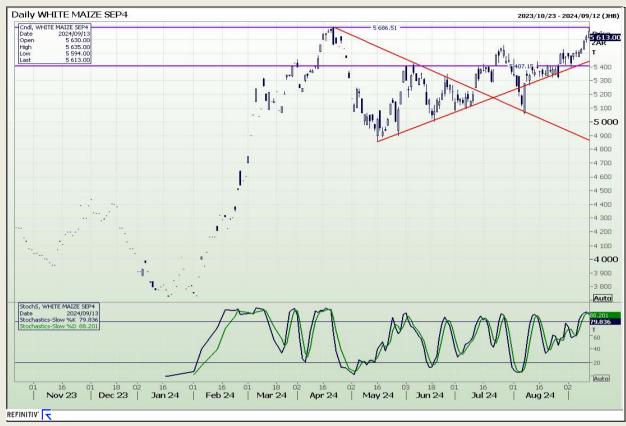

## **Technical Analysis**

South African Futures Exchange - Maize

Market Report: 16 September 2024

3rd Floor, AFGRI Building 12 Byls Bridge Boulevard Highveld Extension 73

## **Technical Analysis**

South African Futures Exchange - Maize

3rd Floor, AFGRI Building 12 Byls Bridge Boulevard Highveld Extension 73 Market Report: 16 September 2024