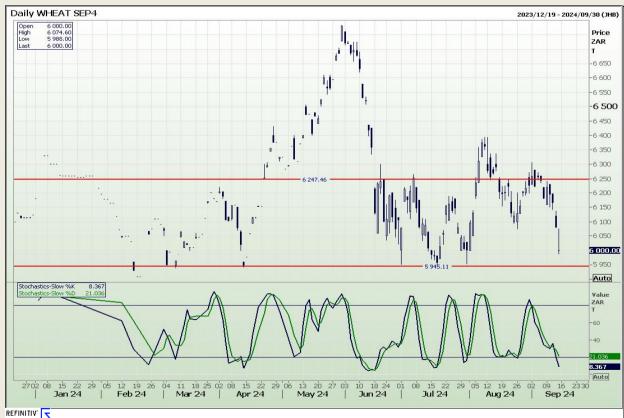

## **Technical Analysis**

South African Futures Exchange - Wheat

Market Report : 16 September 2024

3rd Floor, AFGRI Building 12 Byls Bridge Boulevard Highveld Extension 73