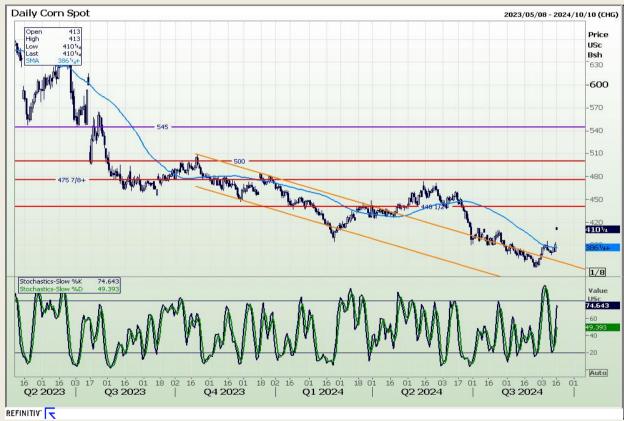

## **Technical Analysis**

Chicago Board of Trade - Corn

Market Report: 16 September 2024

3rd Floor, AFGRI Building 12 Byls Bridge Boulevard Highveld Extension 73