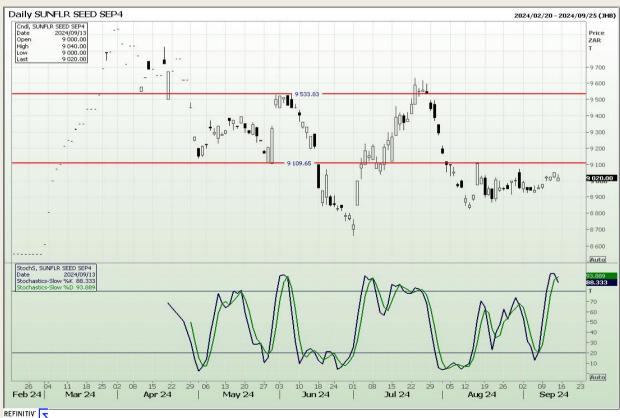

Analysis**

South African Futures Exchange - Wheat







Market Report : 16 September 2024

3rd Floor, AFGRI Building 12 Byls Bridge Boulevard Highveld Extension 73

## **Technical Analysis**

Chicago Board of Trade and Kansas Board of Trade - Wheat







Market Report: 16 September 2024

3rd Floor, AFGRI Building 12 Byls Bridge Boulevard Highveld Extension 73

## **Technical Analysis**

Chicago Board of Trade - Soybeans







Market Report: 16 September 2024

3rd Floor, AFGRI Building 12 Byls Bridge Boulevard Highveld Extension 73

## **Technical Analysis**

South African Futures Exchange - Soybeans







Market Report: 16 September 2024

3rd Floor, AFGRI Building 12 Byls Bridge Boulevard Highveld Extension 73

## **Technical Analysis**

South African Futures Exchange - Sunflower