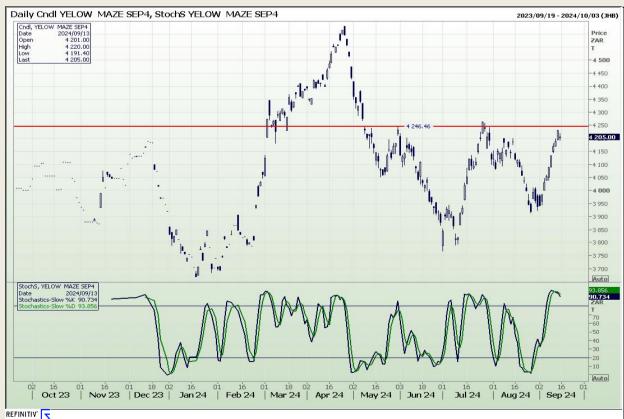

## **Technical Analysis**

South African Futures Exchange - Maize

Market Report: 16 September 2024

3rd Floor, AFGRI Building 12 Byls Bridge Boulevard Highveld Extension 73

## **Technical Analysis**

South African Futures Exchange - Maize

3rd Floor, AFGRI Building 12 Byls Bridge Boulevard Highveld Extension 73 Market Report: 16 September 2024