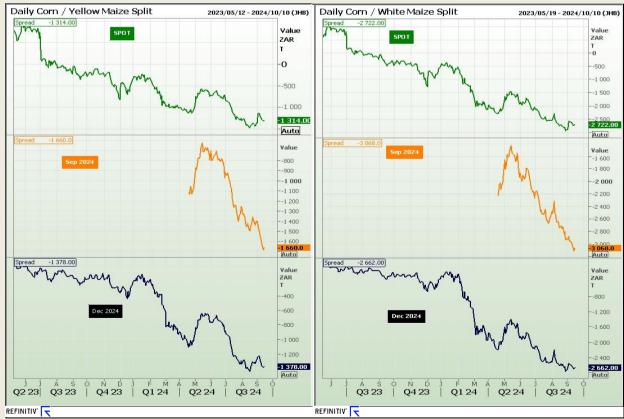

#### **CBOT / SAFEX Spreads**

Market Report: 16 September 2024

3rd Floor, AFGRI Building 12 Byls Bridge Boulevard Highveld Extension 73