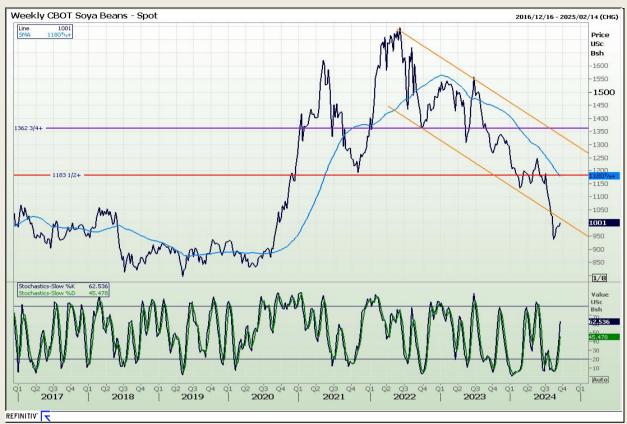

## **Technical Analysis**

Chicago Board of Trade - Soybeans

Market Report: 16 September 2024

3rd Floor, AFGRI Building 12 Byls Bridge Boulevard Highveld Extension 73