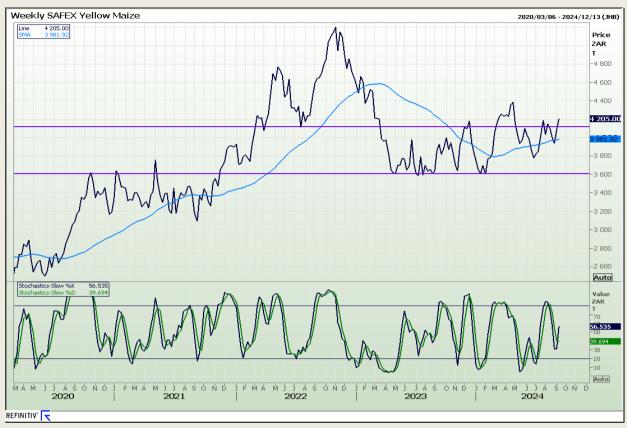

## **Technical Analysis**

South African Futures Exchange - Maize

Market Report: 16 September 2024

3rd Floor, AFGRI Building 12 Byls Bridge Boulevard Highveld Extension 73

## **Technical Analysis**

South African Futures Exchange - Maize

3rd Floor, AFGRI Building 12 Byls Bridge Boulevard Highveld Extension 73 Market Report: 16 September 2024