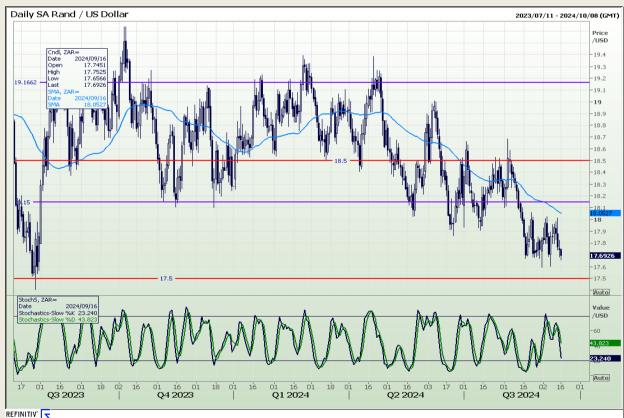

#### Rand / US Dollar

Market Report: 16 September 2024

3rd Floor, AFGRI Building 12 Byls Bridge Boulevard Highveld Extension 73