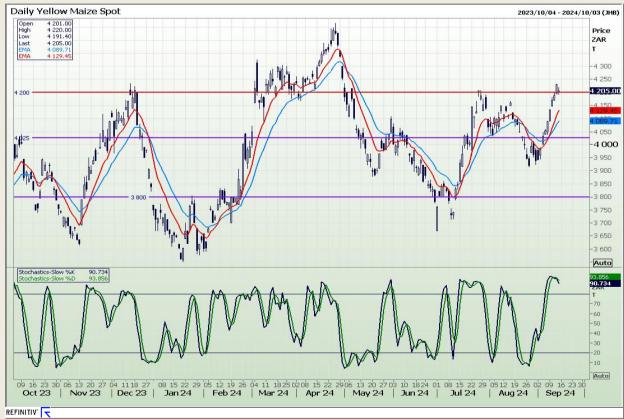

## **Technical Analysis**

South African Futures Exchange - Maize

Market Report: 16 September 2024

3rd Floor, AFGRI Building 12 Byls Bridge Boulevard Highveld Extension 73

## **Technical Analysis**

South African Futures Exchange - Maize

3rd Floor, AFGRI Building 12 Byls Bridge Boulevard Highveld Extension 73 Market Report: 16 September 2024