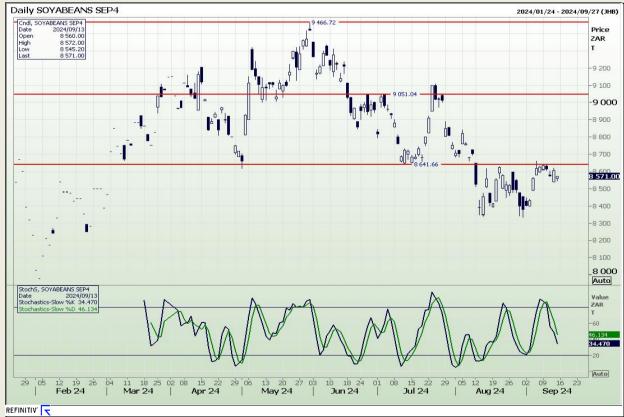

## **Technical Analysis**

South African Futures Exchange - Soybeans

Market Report: 16 September 2024

3rd Floor, AFGRI Building 12 Byls Bridge Boulevard Highveld Extension 73