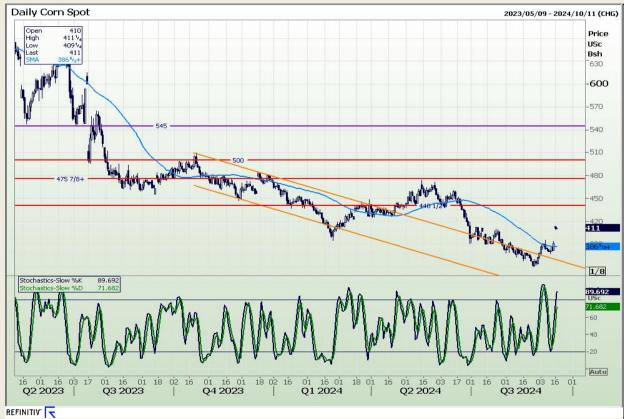

## **Technical Analysis**

Chicago Board of Trade - Corn

Market Report: 17 September 2024

3rd Floor, AFGRI Building 12 Byls Bridge Boulevard Highveld Extension 73