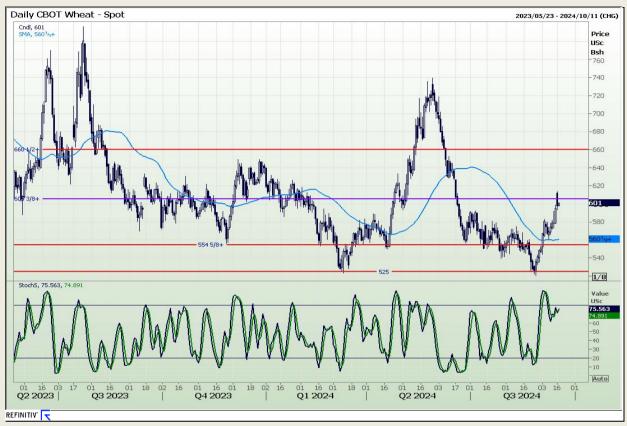

## **Technical Analysis**

Chicago Board of Trade and Kansas Board of Trade - Wheat

Market Report: 17 September 2024

3rd Floor, AFGRI Building 12 Byls Bridge Boulevard Highveld Extension 73