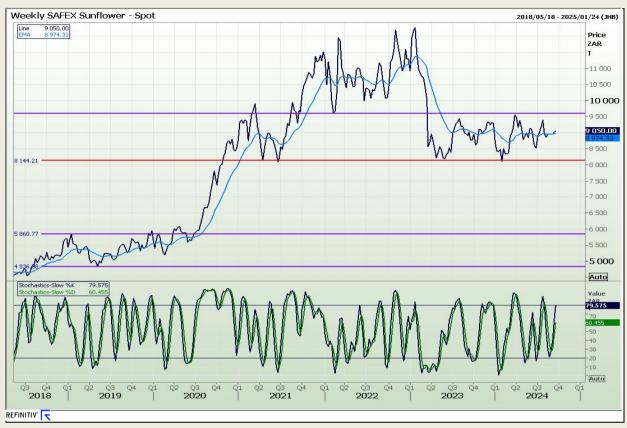

nalysis**

South African Futures Exchange - Wheat







Market Report: 17 September 2024

3rd Floor, AFGRI Building 12 Byls Bridge Boulevard Highveld Extension 73

## **Technical Analysis**

Chicago Board of Trade and Kansas Board of Trade - Wheat







Market Report: 17 September 2024

3rd Floor, AFGRI Building 12 Byls Bridge Boulevard Highveld Extension 73

## **Technical Analysis**

Chicago Board of Trade - Soybeans







Market Report: 17 September 2024

3rd Floor, AFGRI Building 12 Byls Bridge Boulevard Highveld Extension 73

## **Technical Analysis**

**South African Futures Exchange - Soybeans** 







Market Report: 17 September 2024

3rd Floor, AFGRI Building 12 Byls Bridge Boulevard Highveld Extension 73

## **Technical Analysis**

South African Futures Exchange - Sunflower