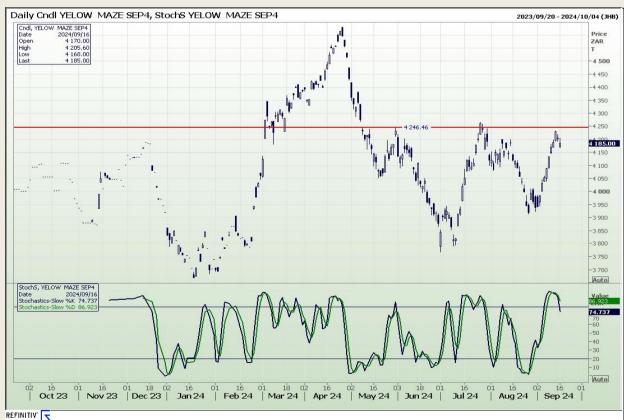

## **Technical Analysis**

South African Futures Exchange - Maize

Market Report: 17 September 2024

3rd Floor, AFGRI Building 12 Byls Bridge Boulevard Highveld Extension 73

## **Technical Analysis**

South African Futures Exchange - Maize

Market Report : 17 September 2024

3rd Floor, AFGRI Building 12 Byls Bridge Boulevard Highveld Extension 73