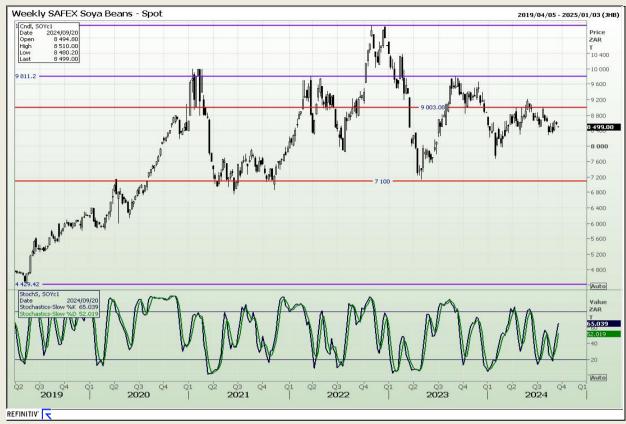

## **Technical Analysis**

**South African Futures Exchange - Soybeans** 

Market Report: 17 September 2024

3rd Floor, AFGRI Building 12 Byls Bridge Boulevard Highveld Extension 73