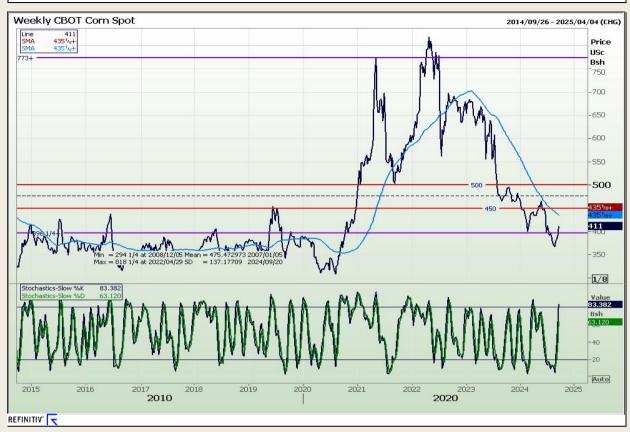

## **Technical Analysis**

Chicago Board of Trade - Corn

Market Report: 17 September 2024

3rd Floor, AFGRI Building 12 Byls Bridge Boulevard Highveld Extension 73