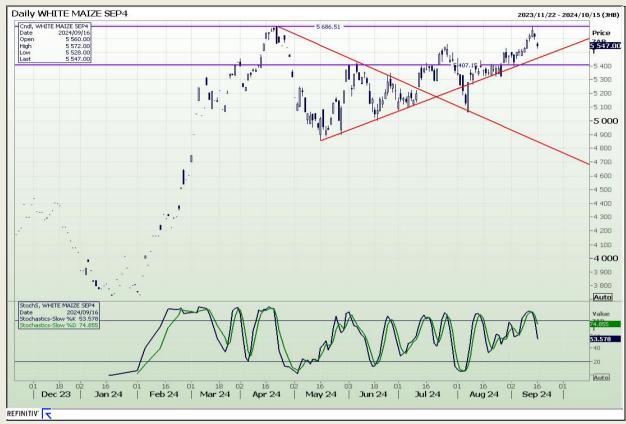

## **Technical Analysis**

South African Futures Exchange - Maize

Market Report: 17 September 2024

3rd Floor, AFGRI Building 12 Byls Bridge Boulevard Highveld Extension 73