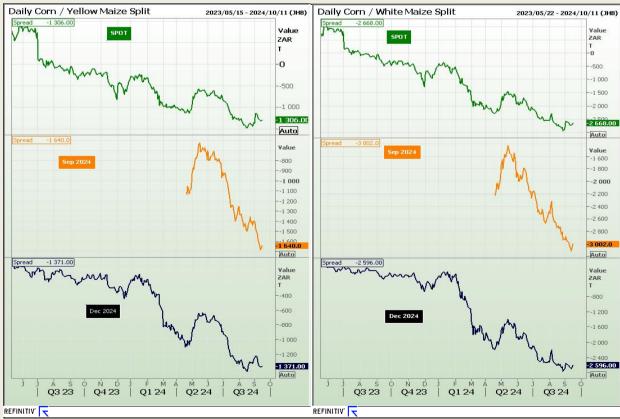

#### **CBOT / SAFEX Spreads**

Market Report: 17 September 2024

3rd Floor, AFGRI Building 12 Byls Bridge Boulevard Highveld Extension 73