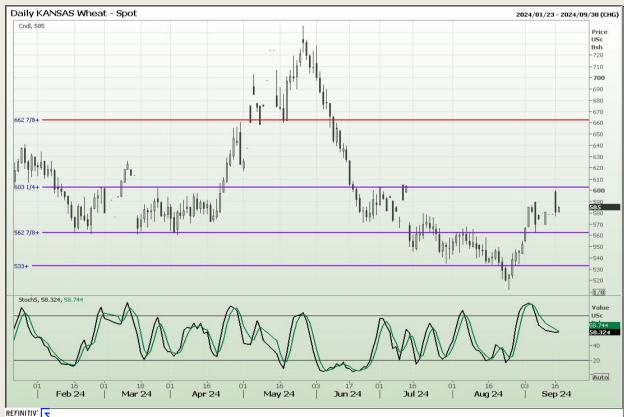

## **Technical Analysis**

Chicago Board of Trade and Kansas Board of Trade - Wheat

Market Report: 17 September 2024

3rd Floor, AFGRI Building 12 Byls Bridge Boulevard Highveld Extension 73