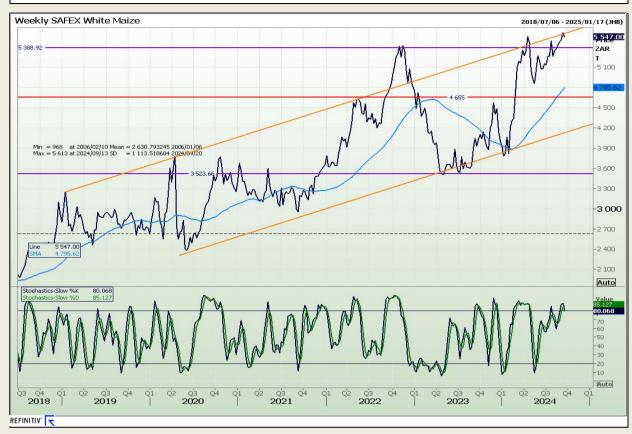

## **Technical Analysis**

South African Futures Exchange - Maize

Market Report: 17 September 2024

3rd Floor, AFGRI Building 12 Byls Bridge Boulevard Highveld Extension 73

## **Technical Analysis**

South African Futures Exchange - Maize

Market Report : 17 September 2024

3rd Floor, AFGRI Building 12 Byls Bridge Boulevard Highveld Extension 73