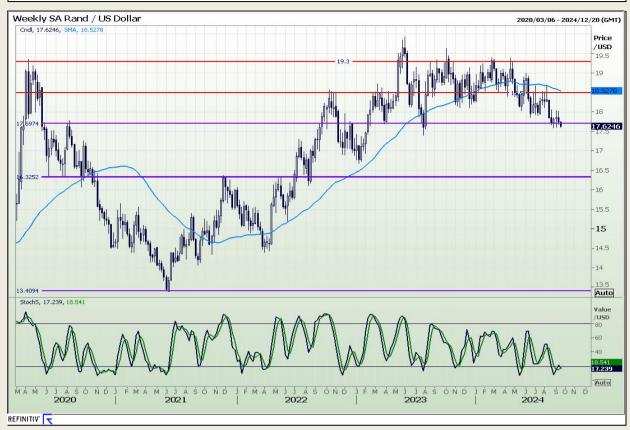

#### Rand / US Dollar

Market Report: 17 September 2024

3rd Floor, AFGRI Building 12 Byls Bridge Boulevard Highveld Extension 73