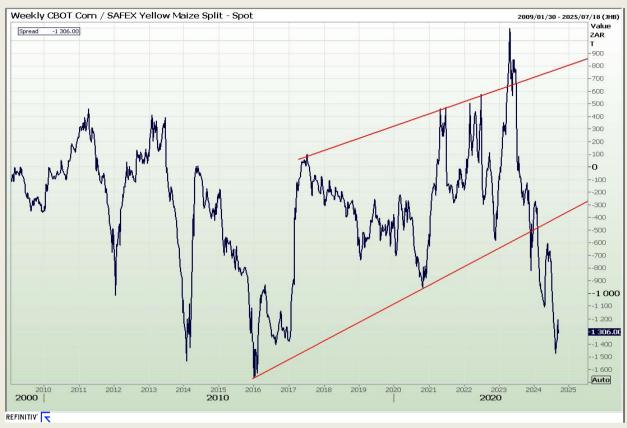

#### **CBOT / SAFEX Spreads**

Market Report: 17 September 2024

3rd Floor, AFGRI Building 12 Byls Bridge Boulevard Highveld Extension 73