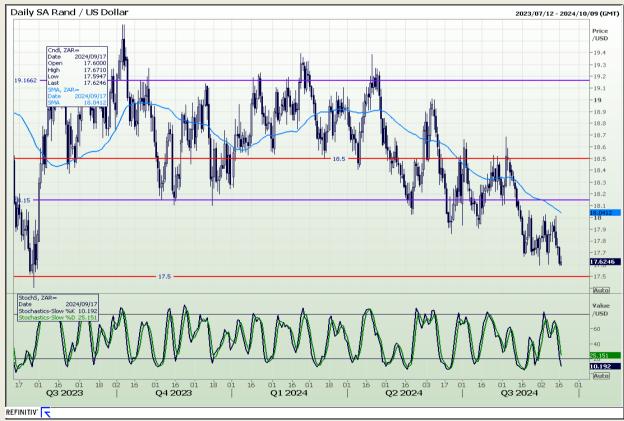

#### Rand / US Dollar

Market Report: 17 September 2024

3rd Floor, AFGRI Building 12 Byls Bridge Boulevard Highveld Extension 73