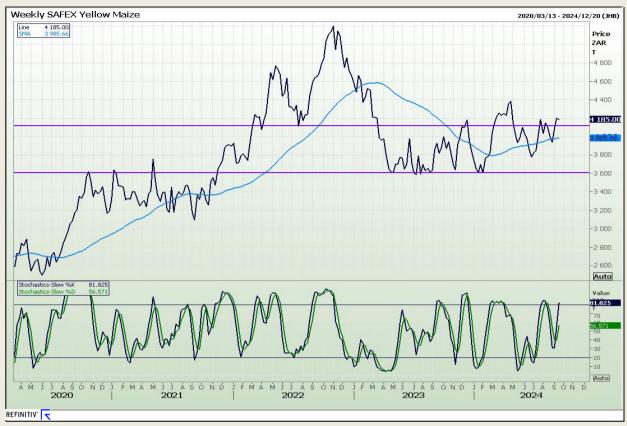

## **Technical Analysis**

South African Futures Exchange - Maize

Market Report: 17 September 2024

3rd Floor, AFGRI Building 12 Byls Bridge Boulevard Highveld Extension 73