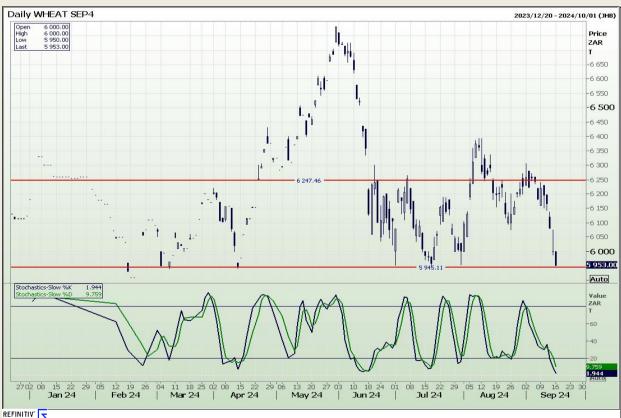

## **Technical Analysis**

South African Futures Exchange - Wheat

Market Report: 17 September 2024

3rd Floor, AFGRI Building 12 Byls Bridge Boulevard Highveld Extension 73