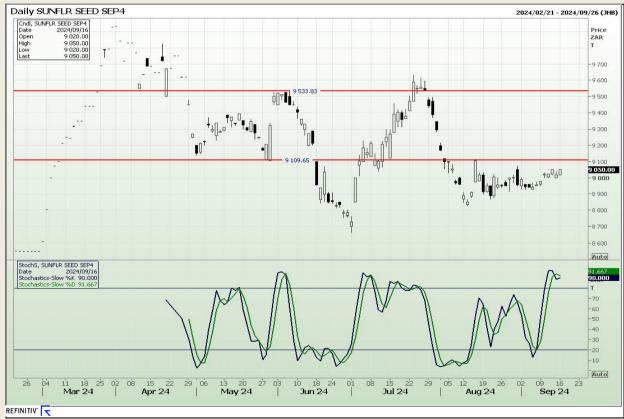

lysis**

South African Futures Exchange - Wheat







Market Report: 17 September 2024

3rd Floor, AFGRI Building 12 Byls Bridge Boulevard Highveld Extension 73

## **Technical Analysis**

Chicago Board of Trade and Kansas Board of Trade - Wheat







Market Report: 17 September 2024

3rd Floor, AFGRI Building 12 Byls Bridge Boulevard Highveld Extension 73

## **Technical Analysis**

Chicago Board of Trade - Soybeans







Market Report: 17 September 2024

3rd Floor, AFGRI Building 12 Byls Bridge Boulevard Highveld Extension 73

## **Technical Analysis**

**South African Futures Exchange - Soybeans** 







Market Report: 17 September 2024

3rd Floor, AFGRI Building 12 Byls Bridge Boulevard Highveld Extension 73

## **Technical Analysis**

South African Futures Exchange - Sunflower