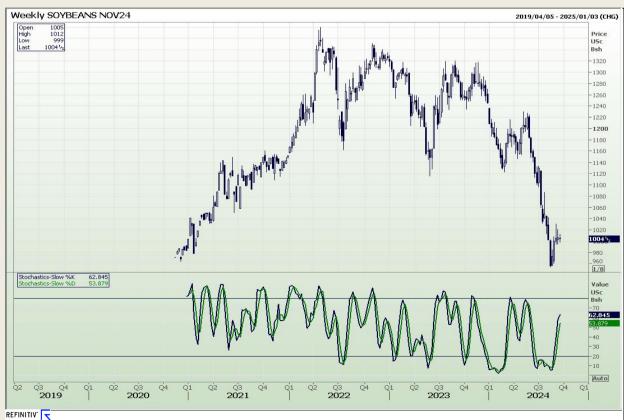

## **Technical Analysis**

Chicago Board of Trade - Soybeans

Market Report: 17 September 2024

3rd Floor, AFGRI Building 12 Byls Bridge Boulevard Highveld Extension 73