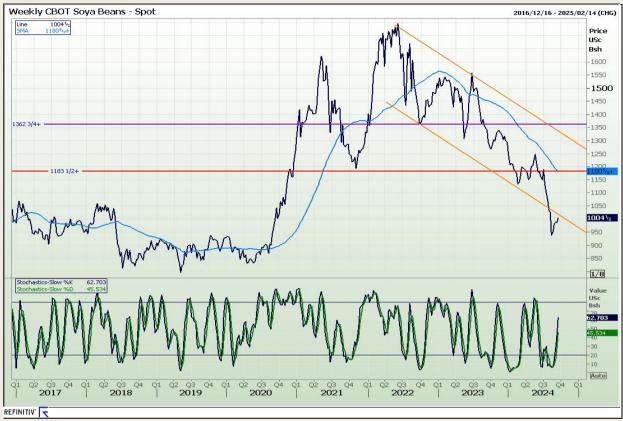

## **Technical Analysis**

Chicago Board of Trade - Soybeans

Market Report: 17 September 2024

3rd Floor, AFGRI Building 12 Byls Bridge Boulevard Highveld Extension 73