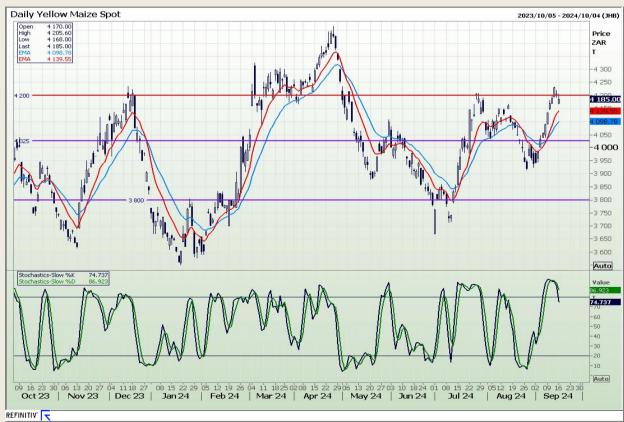

## **Technical Analysis**

South African Futures Exchange - Maize

Market Report : 17 September 2024

3rd Floor, AFGRI Building 12 Byls Bridge Boulevard Highveld Extension 73