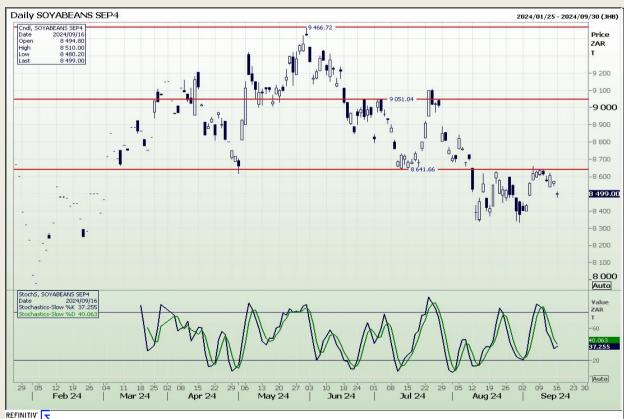

## **Technical Analysis**

**South African Futures Exchange - Soybeans** 

Market Report: 17 September 2024

3rd Floor, AFGRI Building 12 Byls Bridge Boulevard Highveld Extension 73