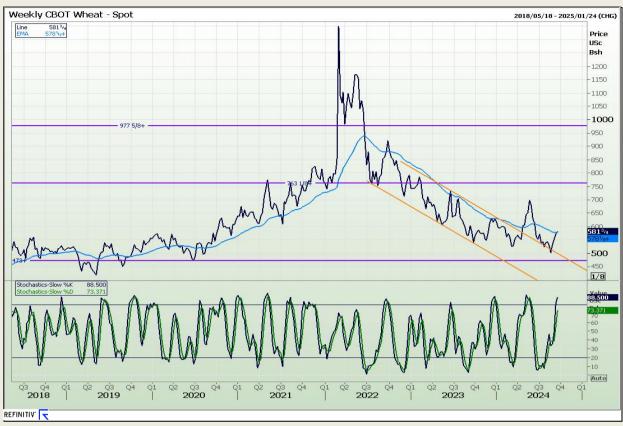

## **Technical Analysis**

Chicago Board of Trade and Kansas Board of Trade - Wheat

Market Report: 17 September 2024

3rd Floor, AFGRI Building 12 Byls Bridge Boulevard Highveld Extension 73