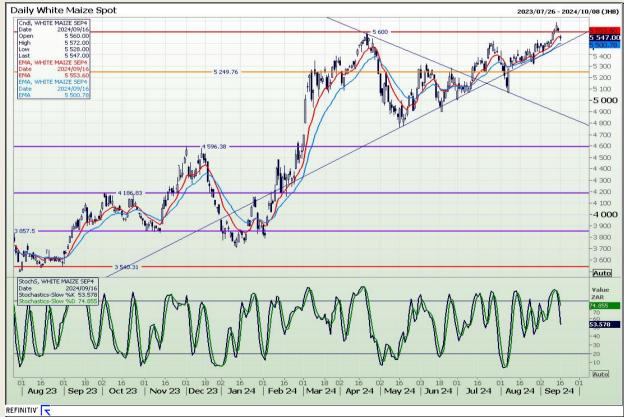

## **Technical Analysis**

South African Futures Exchange - Maize

Market Report: 17 September 2024

3rd Floor, AFGRI Building 12 Byls Bridge Boulevard Highveld Extension 73