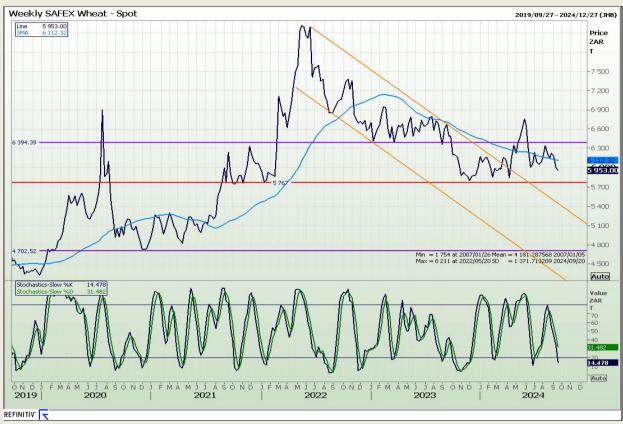

## **Technical Analysis**

South African Futures Exchange - Wheat

Market Report: 17 September 2024

3rd Floor, AFGRI Building 12 Byls Bridge Boulevard Highveld Extension 73