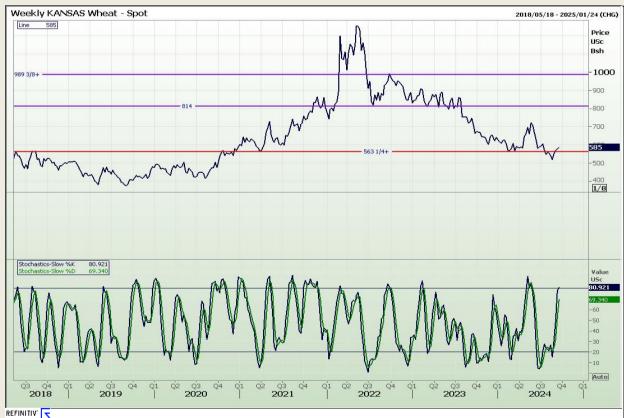

## **Technical Analysis**

Chicago Board of Trade and Kansas Board of Trade - Wheat

Market Report: 17 September 2024

3rd Floor, AFGRI Building 12 Byls Bridge Boulevard Highveld Extension 73