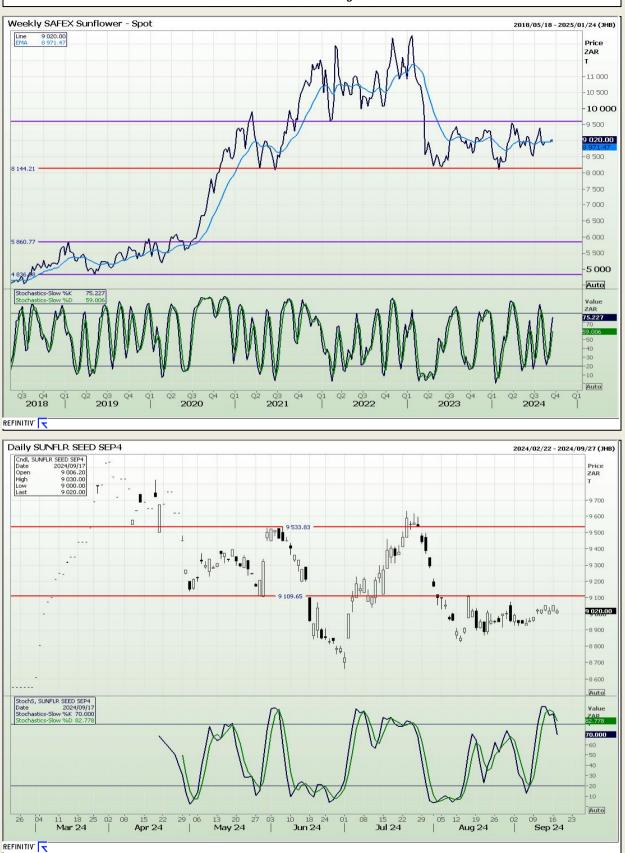

## **Technical Analysis**

South African Futures Exchange - Sunflower

DISCLAIMER: This report has been prepared by AFGRI Broking, an authorized service provider and member of the JSE. This report is provided to you for information purposes only. AFGRI Broking hereby certify that the views expressed in this report were obtained from sources which AFGRI Broking consider to be reliable. AFGRI Broking do not make any representations or give any guarantees or warranties, expressed or implied, as to the correctness, accuracy or completeness of the report. Neither AFGRI Broking, nor any affiliate, nor any of their respective officers, directors, partners or employees, shall assume any liability for any losses arising from errors or omissions in the opinions, forecasts or information, irrespective of whether there has been any negligence by AFGRI Broking or its respective officers, directors, partners or employees, partners or employees, partners or employees, partners or employees, regardless of whether such damages were foreseen or unforeseen. The information contained in this report is confidential and may be subject to legal privilege. This report is not intended to not should it be taken to create any legal relations.