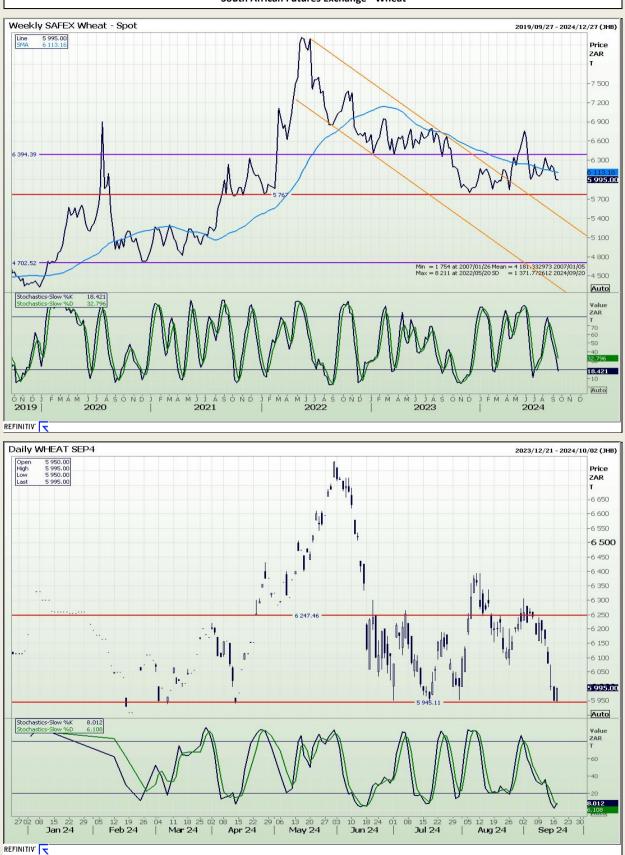

## **Technical Analysis**

South African Futures Exchange - Wheat

DISCLAIMER: This report has been prepared by AFGRI Broking, an authorized service provider and member of the JSE. This report is provided to you for information purposes only. AFGRI Broking hereby certify that the views expressed in this report were obtained from sources which AFGRI Broking consider to be reliable. AFGRI Broking do not make any representations or give any guarantees or warranties, expressed or implied, as to the correctness, accuracy or completeness of the report. Neither AFGRI Broking, nor any affiliate, nor any of their respective officers, directors, partners or employees, shall assume any liability for any losses arising from errors or omissions in the opinions, forecasts or information, irrespective of whether there has been any negligence by AFGRI Broking or its respective officers, directors, partners or employees, regardless of whether such damages were foreseen or unforeseen. The information contained in this report is confidential and may be subject to legal privilege. This report is not intended to not should it be taken to create any legal relations.

Market Report : 18 September 2024