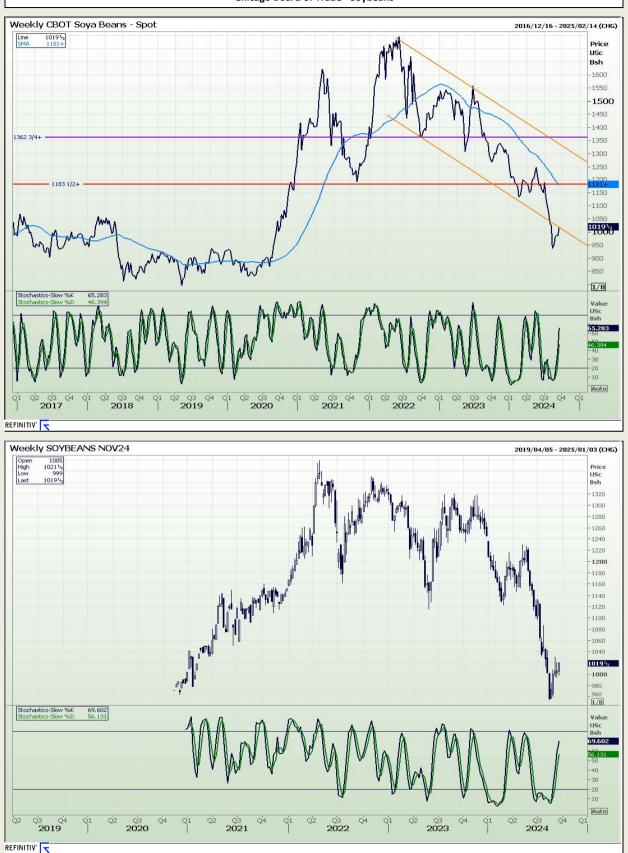

# **Technical Analysis**

Chicago Board of Trade - Soybeans

DISCLAIMER: This report has been prepared by AFGRI Broking, an authorized service provider and member of the JSE. This report is provided to you for information purposes only. AFGRI Broking hereby certify that the views expressed in this report were obtained from sources which AFGRI Broking consider to be reliable. AFGRI Broking do not make any representations or give any guarantees or warranties, expressed or implied, as to the correctness, accuracy or completeness of the report. Neither AFGRI Broking, nor any affiliate, nor any of their respective officers, directors, partners or employees, shall assume any liability for any losses arising from errors or omissions in the opinions, forecasts or information, irrespective of whether there has been any negligence by AFGRI Broking or its respective officers, directors, partners or employees, regardless of whether such amages were foreseen or unforeseen. The information contained in this report is confidential and may be subject to legal privilege. This report is not intended to not should it be taken to create any legal relations or contractual relations.