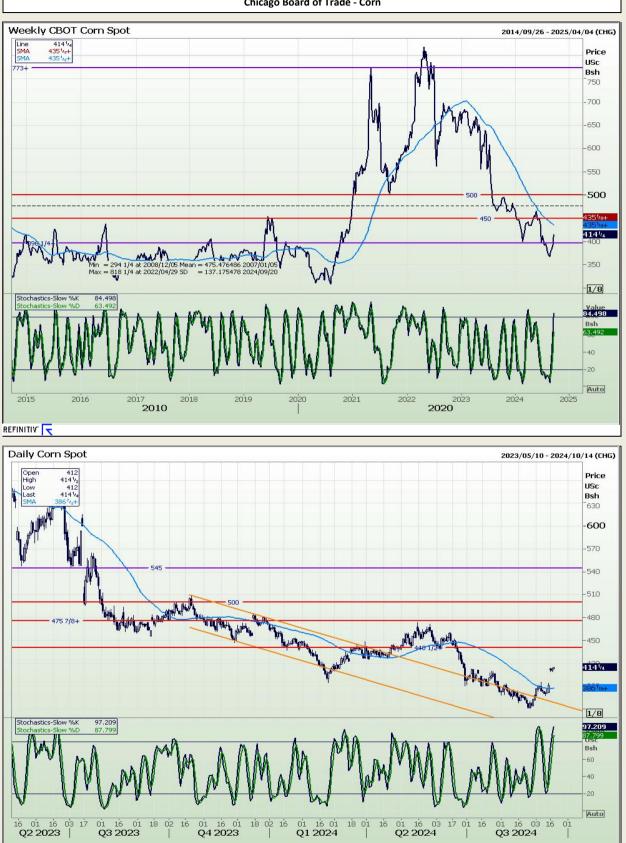

plied, as to the correctness, accuracy or completeness of the report. Neither AFGRI Broking, nor any affiliate, nor any of their respective officers, directors, partners or employees, shall assume any liability for any losses arising from errors or omissions in the opinions, forecasts or information, irrespective of whether there has been any negligence by AFGRI Broking or its respective officers, directors, partners or employees, regardless of whether such amages were foreseen or unforeseen. The information contained in this report is confidential and may be subject to legal privilege. This report is not intended to not should it be taken to create any legal relations or contractual relations.



Market Report : 18 September 2024

## **Technical Analysis**

Chicago Board of Trade - Corn



#### REFINITIV' 🤫

DISCLAIMER: This report has been prepared by AFGRI Broking, an authorized service provider and member of the JSE. This report is provided to you for information purposes only. AFGRI Broking hereby certify that the views expressed in this report were obtained from sources which AFGRI Broking consider to be reliable. AFGRI Broking do not make any representations or give any guarantees or warranties, expressed or implied, as to the correctness, accuracy or completeness of the report. Neither AFGRI Broking, nor any affiliate, nor any of their respective officers, directors, partners or employees, shall assume any liability for any losses arising from errors or omissions in the opinions, forecasts or information, irrespective of whether there has been any negligence by AFGR