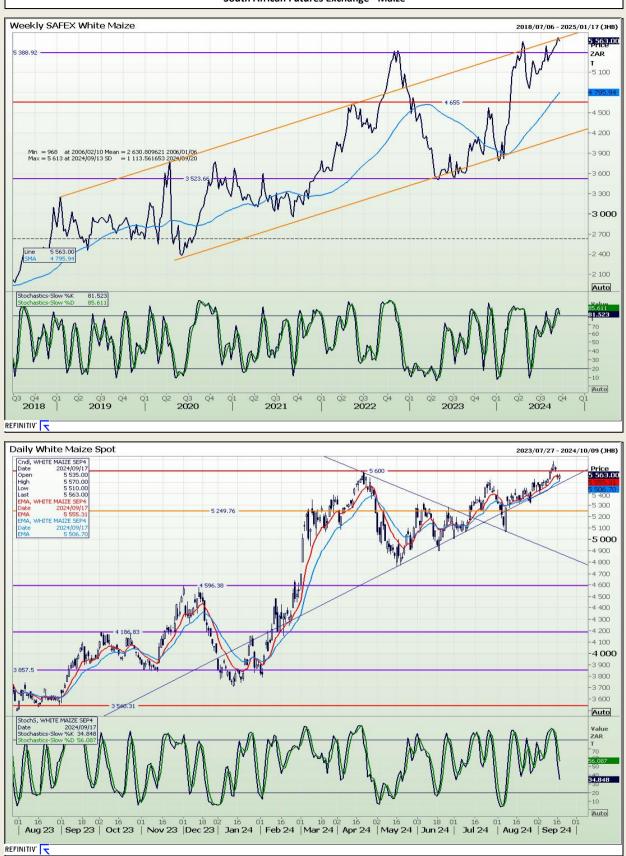

## **Technical Analysis**

South African Futures Exchange - Maize

DISCLAIMER: This report has been prepared by AFGRI Broking, an authorized service provider and member of the JSE. This report is provided to you for information purposes only. AFGRI Broking hereby certify that the views expressed in this report were obtained from sources which AFGRI Broking consider to be reliable. AFGRI Broking do not make any representations or give any guarantees or warranties, expressed or implied, as to the correctness, accuracy or completeness of the report. Neither AFGRI Broking, nor any affiliate, nor any of their respective officers, directors, partners or employees, shall assume any liability for any losses arising from errors or omissions in the opinions, forecasts or information, irrespective of whether there has been any negligence by AFGRI Broking or its respective officers, directors, partners or employees, regardless of whether such damages were foreseen or unforeseen. The information contained in this report is confidential and may be subject to legal privilege. This report is not intended to not should it be taken to create any legal relations.

Market Report : 18 September 2024