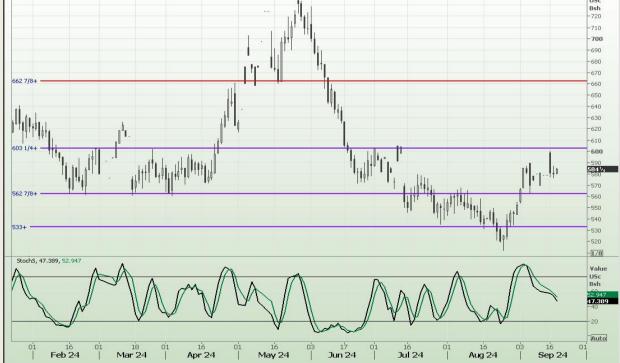

# **Technical Analysis**

Chicago Board of Trade and Kansas Board of Trade - Wheat Weekly CBOT Wheat - Spot 2018/05/18 - 2025/01/24 (CHG) 579% Price USc Bsh 1200 1150 -1100 1050 1000 950 -900 850 -800 750 -700 -650 -600 579% -500 450 1/8 87 68 Value 87.687 73.100 -50 -40 - 30 -20 Auto Q3 Q4 2018 Q2 Q1 Q1 Q4 Q1 Q2 Q4 Q1 Q4 Q1 Q2 Q4 Q1 Q3 2023 Q4 Q1 Q4 Q3 2021 2019 2020 2022 2024 REFINITIV Weekly KANSAS Wheat - Spot 2018/05/18 - 2025/01/24 (CHG) Line 584 1/4 Price USc Bsh Ŋ 1000 89 3/8 900 how 800 700 584<sup>1</sup>/4 563 1/4-500 1/8 Stochastics-Slow % 80,636 Valu 115 30.636 59.2 -60 -50 40 30 20 -10 Auto Q1 Q4 Q2 Q4 Q2 Q4 Q1 Q2 Q4 Q1 Q2 Q4 Q1 Q4 Q1 Q1 2022 2024 2018 2019 2020 2021 2023 REFINITIV'

DISCLAIMER: This report has been prepared by AFGRI Broking, an authorized service provider and member of the JSE. This report is provided to you for information purposes only. AFGRI Broking hereby certify that the views expressed in this report were obtained from sources which AFGRI Broking consider to be reliable. AFGRI Broking do not make any representations or give any guarantees or warranties, expressed or implied, as to the correctness, accuracy or completeness of the report. Neither AFGRI Broking, nor any affiliate, nor any of their respective officers, directors, partners or employees, shall assume any liability for any losses arising from errors or omissions in the opinions, forecasts or information, irrespective of whether there has been any negligence by AFGRI Broking or its respective officers, directors, partners or employees, regardless of whether such damages were foreseen or unforeseen. The information contained in this report is confidential and may be subject to legal privilege. This report is not intended to not should it be taken to create any legal relations.