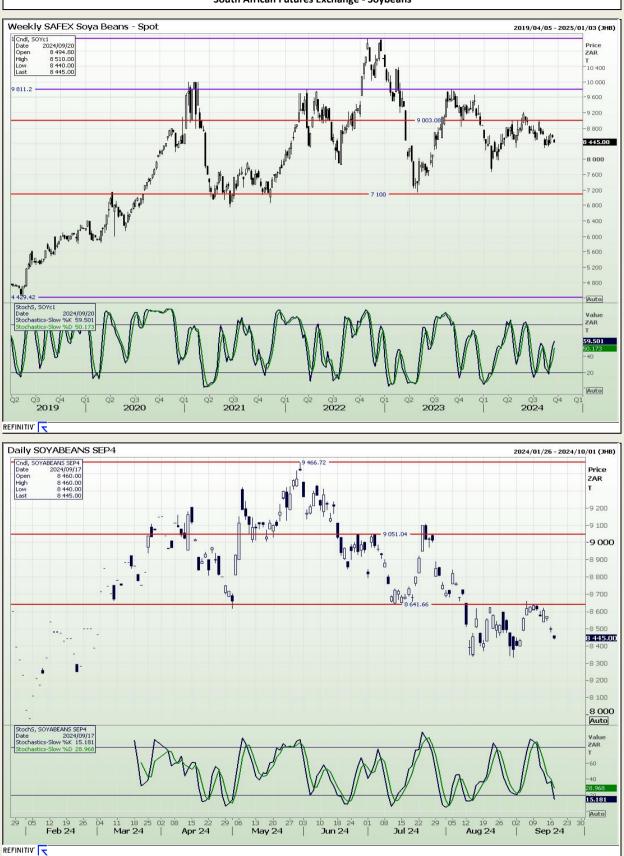

## **Technical Analysis**

South African Futures Exchange - Soybeans

DISCLAIMER: This report has been prepared by AFGRI Broking, an authorized service provider and member of the JSE. This report is provided to you for information purposes only. AFGRI Broking hereby certify that the views expressed in this report were obtained from sources which AFGRI Broking consider to be reliable. AFGRI Broking do not make any representations or give any guarantees or warranties, expressed or implied, as to the correctness, accuracy or completeness of the report. Neither AFGRI Broking, nor any affiliate, nor any of their respective officers, directors, partners or employees, shall assume any liability for any losses arising from errors or omissions in the opinions, forecasts or information, irrespective of whether there has been any negligence by AFGRI Broking or its respective officers, directors, partners or employees, regardless of whether such damages were foreseen or unforeseen. The information contained in this report is confidential and may be subject to legal privilege. This report is not intended to not should it be taken to create any legal relations.