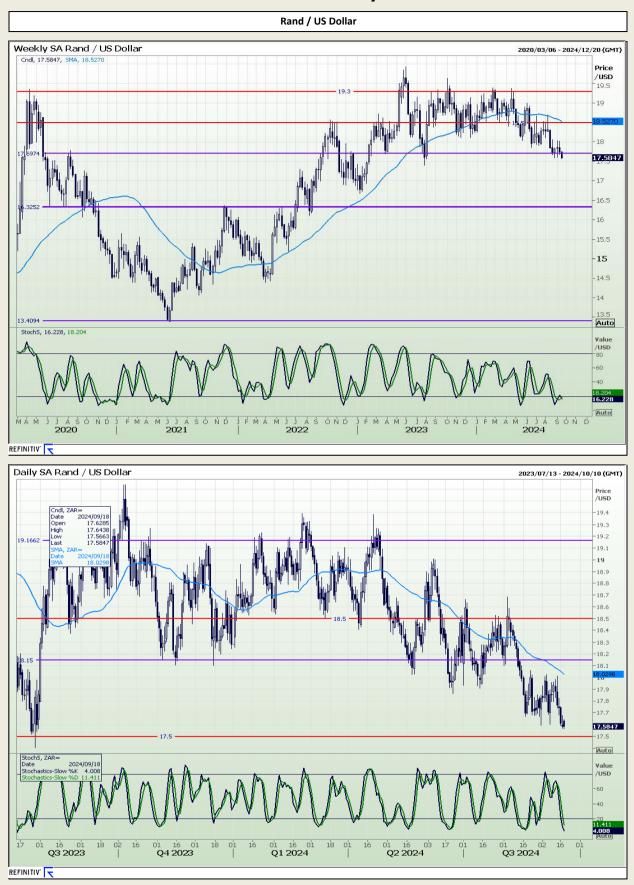

# **Technical Report** 18 September 2024



Market Report : 18 September 2024

**Technical Analysis** 



DISCLAIMER: This report has been prepared by AFGRI Broking, an authorized service provider and member of the JSE. This report is provided to you for information purposes only. AFGRI Broking hereby certify that the views expressed in this report were obtained from sources which AFGRI Broking consider to be reliable. AFGRI Broking do not make any representations or give any guarantees or warranties, expressed or implied, as to the correctness, accuracy or completeness of the report. Neither AFGRI Broking, nor any affiliate, nor any of their respective officers, directors, partners or employees, shall assume any liability for any losses arising from errors or omissions in the opinions, forecasts or information, irrespective of whether there has been any negligence by AFGRI Broking or its re