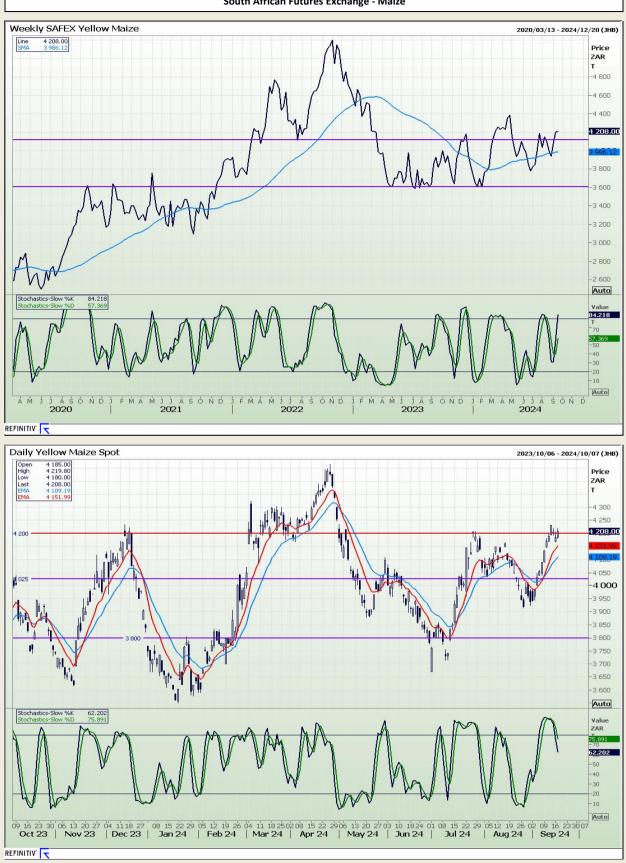

## **Technical Analysis**

South African Futures Exchange - Maize

DISCLAIMER: This report has been prepared by AFGRI Broking, an authorized service provider and member of the JSE. This report is provided to you for information purposes only. AFGRI Broking hereby certify that the views expressed in this report were obtained from sources which AFGRI Broking consider to be reliable. AFGRI Broking do not make any representations or give any guarantees or warranties, expressed or implied, as to the correctness, accuracy or completeness of the report. Neither AFGRI Broking, nor any affiliate, nor any of their respective officers, directors, partners or employees, shall assume any liability for any losses arising from errors or omissions in the opinions, forecasts or information, irrespective of whether there has been any negligence by AFGRI Broking or its respective officers, directors, partners or employees, partners or employees, regardless of whether such damages were foreseen or unforeseen. The information contained in this report is confidential and may be subject to legal privilege. This report is not intended to not should it be taken to create any legal relations.