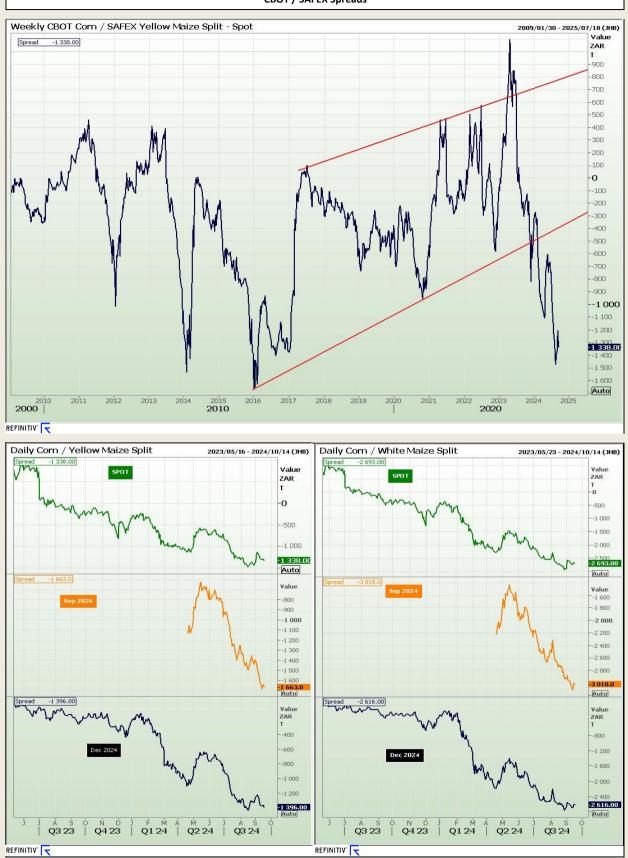

## **Technical Analysis**

**CBOT / SAFEX Spreads** 

DISCLAIMER: This report has been prepared by AFGRI Broking, an authorized service provider and member of the JSE. This report is provided to you for information purposes only. AFGRI Broking hereby certify that the views expressed in this report were obtained from sources which AFGRI Broking consider to be reliable. AFGRI Broking do not make any representations or give any guarantees or warranties, expressed or implied, as to the correctness, accuracy or completeness of the report. Neither AFGRI Broking, nor any affiliate, nor any of their respective officers, directors, partners or employees, shall assume any liability for any losses arising from errors or omissions in the opinions, forecasts or information, irrespective of whether there has been any negligence by AFGRI Broking or its respective officers, directors, partners or employees, regardless of whether such amages were foreseen or unforeseen. The information contained in this report is confidential and may be subject to legal privilege. This report is not intended to not should it be taken to create any legal relations or contractual relations.

Market Report : 18 September 2024