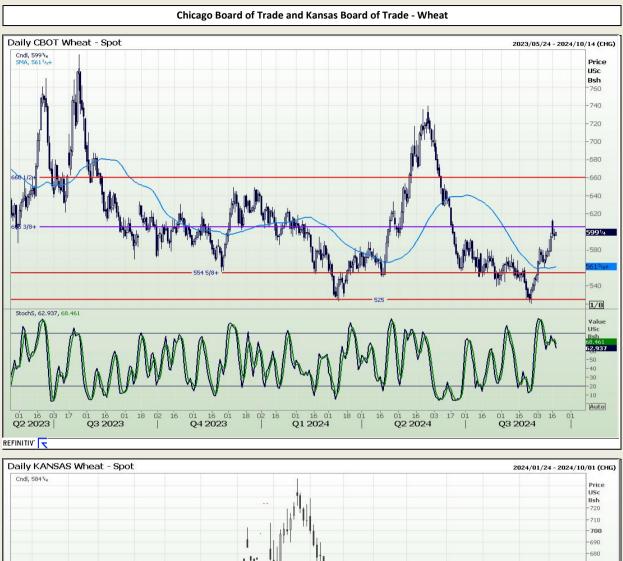

# **Technical Analysis**

Chicago Board of Trade and Kansas Board of Trade - Wheat Weekly CBOT Wheat - Spot 2018/05/18 - 2025/01/24 (CHG) 579% Price USc Bsh 1200 1150 -1100 1050 1000 950 -900 850 -800 750 -700 -650 -600 579% -500 450 1/8 87 68 Value 87.687 73.100 -50 -40 - 30 -20 Auto Q3 Q4 2018 Q2 Q1 Q1 Q4 Q1 Q2 Q4 Q1 Q4 Q1 Q2 Q4 Q1 Q3 2023 Q4 Q1 Q4 Q3 2021 2019 2020 2022 2024 REFINITIV Weekly KANSAS Wheat - Spot 2018/05/18 - 2025/01/24 (CHG) Line 584 1/4 Price USc Bsh Ŋ 1000 89 3/8 900 how 800 700 584<sup>1</sup>/4 563 1/4-500 1/8 Stochastics-Slow % 80,636 Valu 115 30.636 59.2 -60 -50 40 30 20 -10 Auto Q1 Q4 Q2 Q4 Q2 Q4 Q1 Q2 Q4 Q1 Q2 Q4 Q1 Q4 Q1 Q1 2022 2024 2018 2019 2020 2021 2023 REFINITIV'

DISCLAIMER: This report has been prepared by AFGRI Broking, an authorized service provider and member of the JSE. This report is provided to you for information purposes only. AFGRI Broking hereby certify that the views expressed in this report were obtained from sources which AFGRI Broking consider to be reliable. AFGRI Broking do not make any representations or give any guarantees or warranties, expressed or implied, as to the correctness, accuracy or completeness of the report. Neither AFGRI Broking, nor any affiliate, nor any of their respective officers, directors, partners or employees, shall assume any liability for any losses arising from errors or omissions in the opinions, forecasts or information, irrespective of whether there has been any negligence by AFGRI Broking or its respective officers, directors, partners or employees, regardless of whether such damages were foreseen or unforeseen. The information contained in this report is confidential and may be subject to legal privilege. This report is not intended to not should it be taken to create any legal relations.