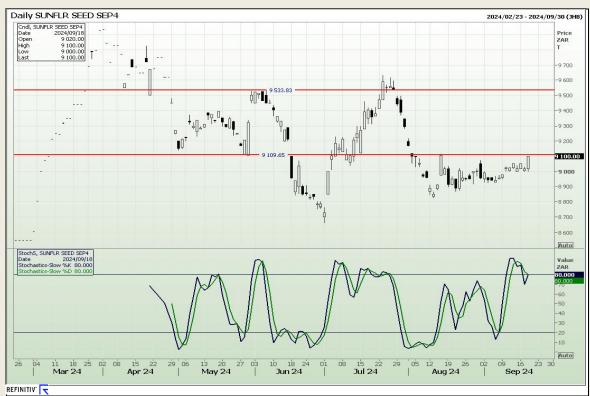

Analysis**

South African Futures Exchange - Wheat







Market Report: 19 September 2024

3rd Floor, AFGRI Building 12 Byls Bridge Boulevard Highveld Extension 73

## **Technical Analysis**

Chicago Board of Trade and Kansas Board of Trade - Wheat







Market Report: 19 September 2024

3rd Floor, AFGRI Building 12 Byls Bridge Boulevard Highveld Extension 73

# **Technical Analysis**

Chicago Board of Trade - Soybeans







Market Report: 19 September 2024

3rd Floor, AFGRI Building 12 Byls Bridge Boulevard Highveld Extension 73

# **Technical Analysis**

**South African Futures Exchange - Soybeans** 







Market Report: 19 September 2024

3rd Floor, AFGRI Building 12 Byls Bridge Boulevard Highveld Extension 73

# **Technical Analysis**

South African Futures Exchange - Sunflower