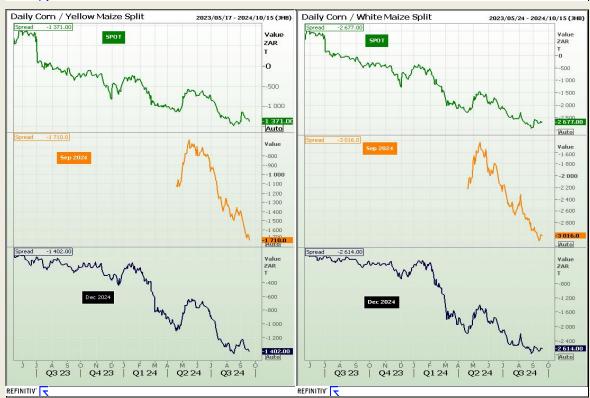

# **Technical Analysis**

**CBOT / SAFEX Spreads** 

Market Report: 19 September 2024

3rd Floor, AFGRI Building 12 Byls Bridge Boulevard Highveld Extension 73