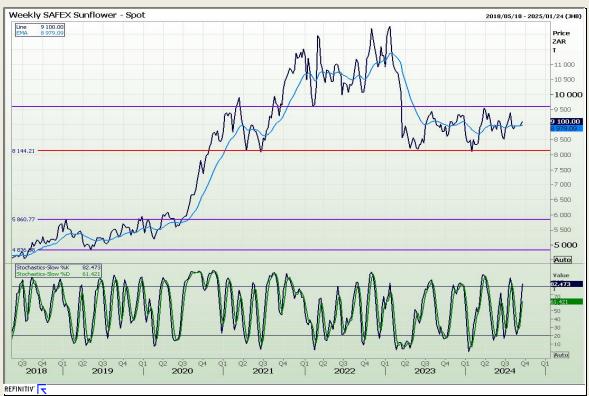

l Analysis**

South African Futures Exchange - Wheat







Market Report: 19 September 2024

3rd Floor, AFGRI Building 12 Byls Bridge Boulevard Highveld Extension 73

## **Technical Analysis**

Chicago Board of Trade and Kansas Board of Trade - Wheat







Market Report: 19 September 2024

3rd Floor, AFGRI Building 12 Byls Bridge Boulevard Highveld Extension 73

# **Technical Analysis**

Chicago Board of Trade - Soybeans







Market Report: 19 September 2024

3rd Floor, AFGRI Building 12 Byls Bridge Boulevard Highveld Extension 73

# **Technical Analysis**

**South African Futures Exchange - Soybeans** 







Market Report: 19 September 2024

3rd Floor, AFGRI Building 12 Byls Bridge Boulevard Highveld Extension 73

# **Technical Analysis**

South African Futures Exchange - Sunflower