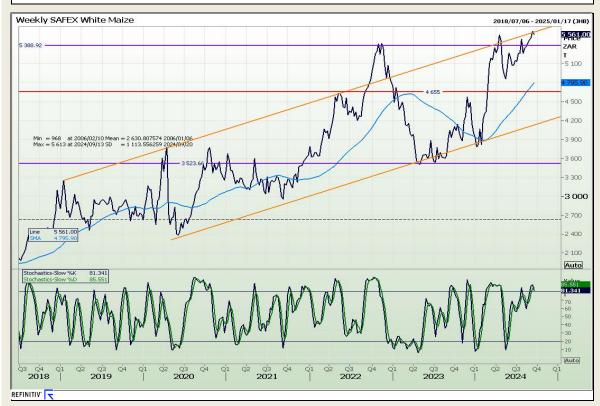

# **Technical Analysis**

**South African Futures Exchange - Maize** 

Market Report: 19 September 2024

3rd Floor, AFGRI Building 12 Byls Bridge Boulevard Highveld Extension 73