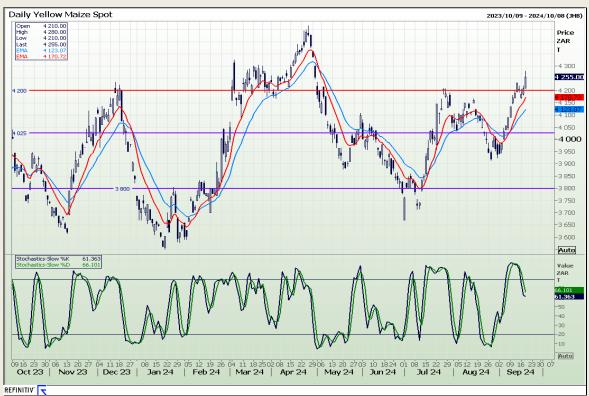

# **Technical Analysis**

**South African Futures Exchange - Maize** 

Market Report: 19 September 2024

3rd Floor, AFGRI Building 12 Byls Bridge Boulevard Highveld Extension 73