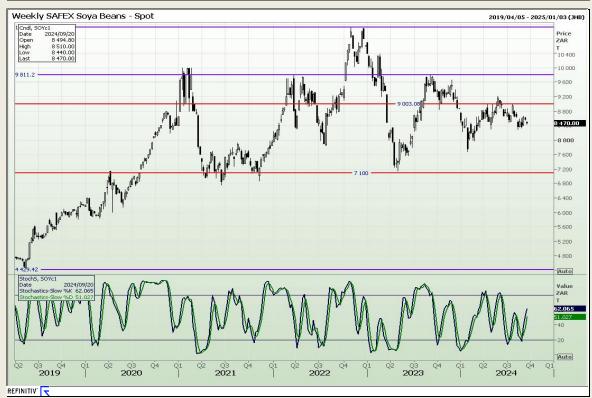

# **Technical Analysis**

**South African Futures Exchange - Soybeans** 

Market Report: 19 September 2024

3rd Floor, AFGRI Building 12 Byls Bridge Boulevard Highveld Extension 73