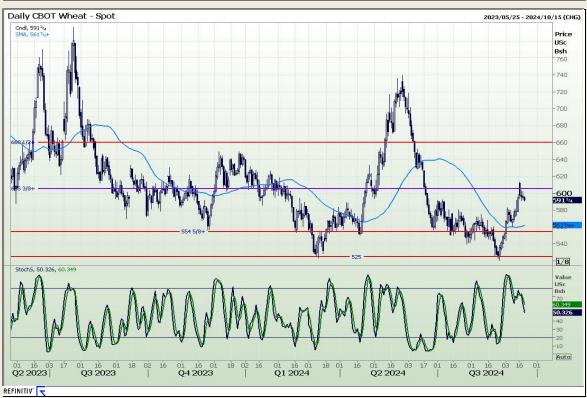

# **Technical Analysis**

Chicago Board of Trade - Corn

Market Report: 19 September 2024

3rd Floor, AFGRI Building 12 Byls Bridge Boulevard Highveld Extension 73