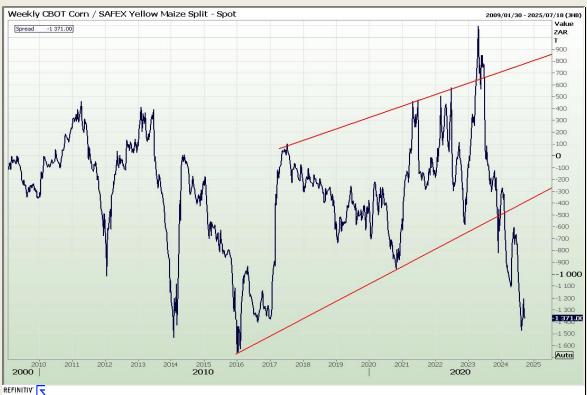

# **Technical Analysis**

**CBOT / SAFEX Spreads** 

Market Report: 19 September 2024

3rd Floor, AFGRI Building 12 Byls Bridge Boulevard Highveld Extension 73