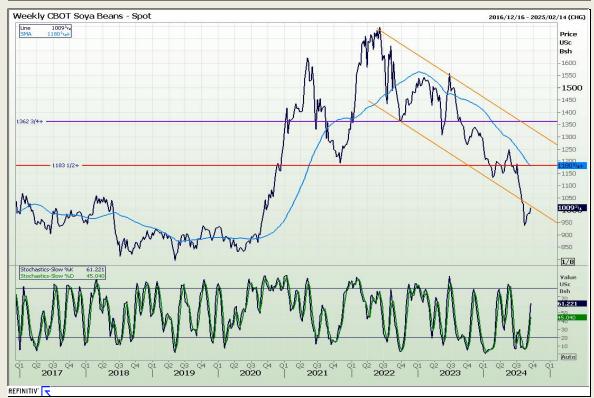

# **Technical Analysis**

Chicago Board of Trade - Soybeans

Market Report: 19 September 2024

3rd Floor, AFGRI Building 12 Byls Bridge Boulevard Highveld Extension 73