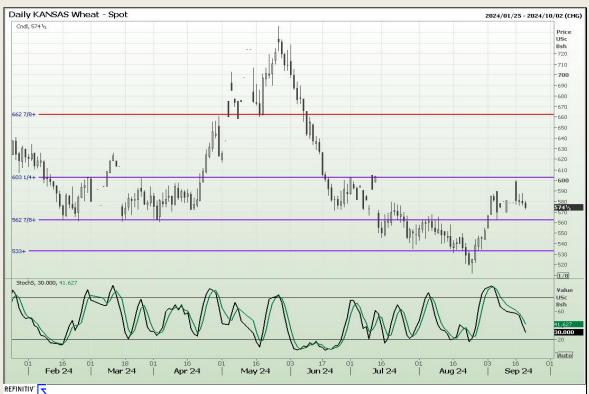

# **Technical Analysis**

Chicago Board of Trade and Kansas Board of Trade - Wheat

Market Report: 19 September 2024

3rd Floor, AFGRI Building 12 Byls Bridge Boulevard Highveld Extension 73

## **Technical Analysis**

Chicago Board of Trade and Kansas Board of Trade - Wheat

Market Report: 19 September 2024

3rd Floor, AFGRI Building 12 Byls Bridge Boulevard Highveld Extension 73