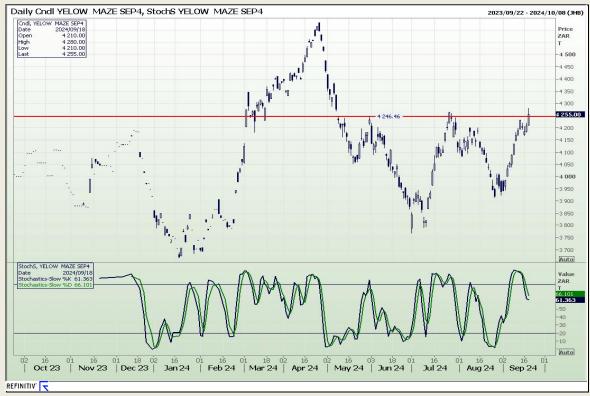

# **Technical Analysis**

**South African Futures Exchange - Maize** 

Market Report: 19 September 2024

3rd Floor, AFGRI Building 12 Byls Bridge Boulevard Highveld Extension 73