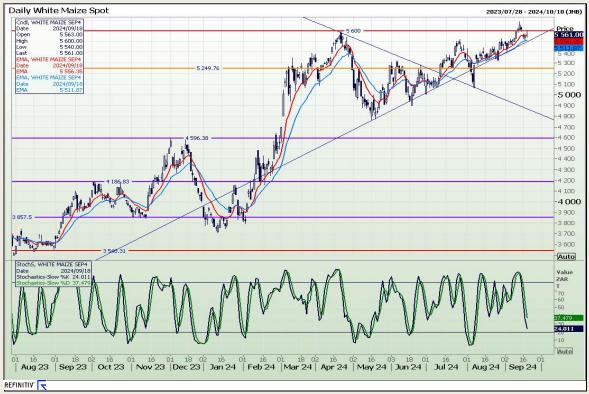

# **Technical Analysis**

**South African Futures Exchange - Maize** 

Market Report: 19 September 2024

3rd Floor, AFGRI Building 12 Byls Bridge Boulevard Highveld Extension 73