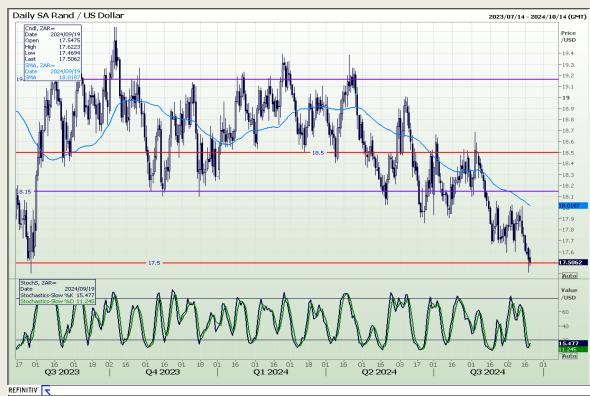

## **Technical Analysis**

Rand / US Dollar

Market Report : 19 September 2024

3rd Floor, AFGRI Building 12 Byls Bridge Boulevard Highveld Extension 73