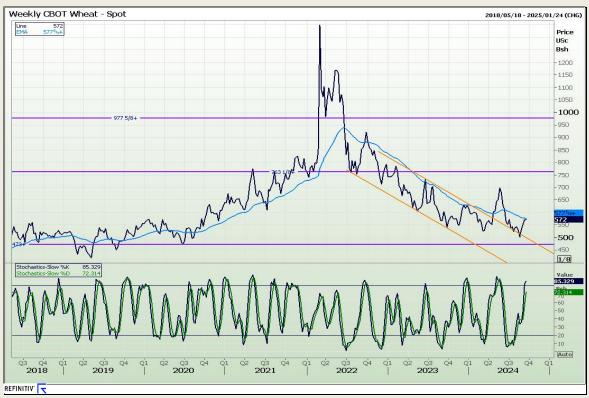

# **Technical Analysis**

Chicago Board of Trade and Kansas Board of Trade - Wheat

Market Report: 19 September 2024

3rd Floor, AFGRI Building 12 Byls Bridge Boulevard Highveld Extension 73

## **Technical Analysis**

Chicago Board of Trade and Kansas Board of Trade - Wheat

Market Report: 19 September 2024

3rd Floor, AFGRI Building 12 Byls Bridge Boulevard Highveld Extension 73