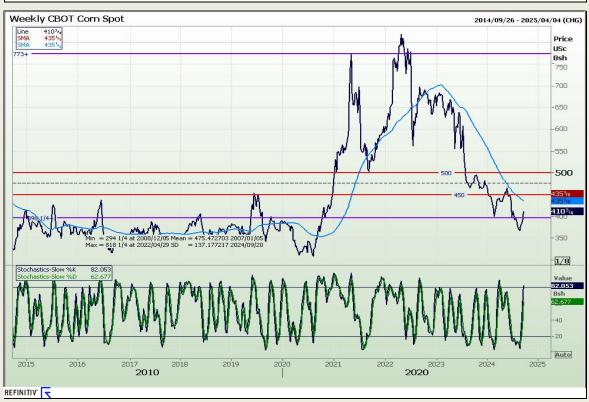

# **Technical Analysis**

Chicago Board of Trade - Corn

Market Report: 19 September 2024

3rd Floor, AFGRI Building 12 Byls Bridge Boulevard Highveld Extension 73