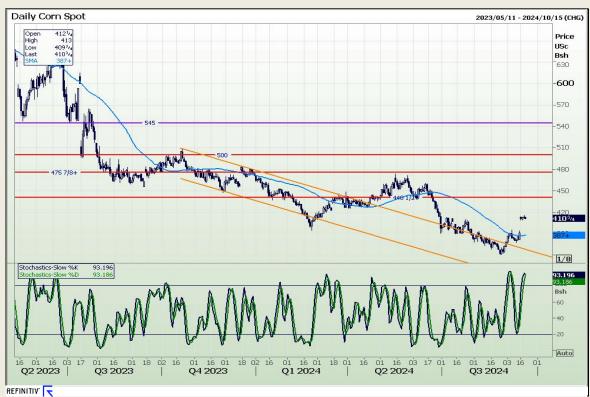

# **Technical Analysis**

Chicago Board of Trade - Corn

Market Report: 19 September 2024

3rd Floor, AFGRI Building 12 Byls Bridge Boulevard Highveld Extension 73