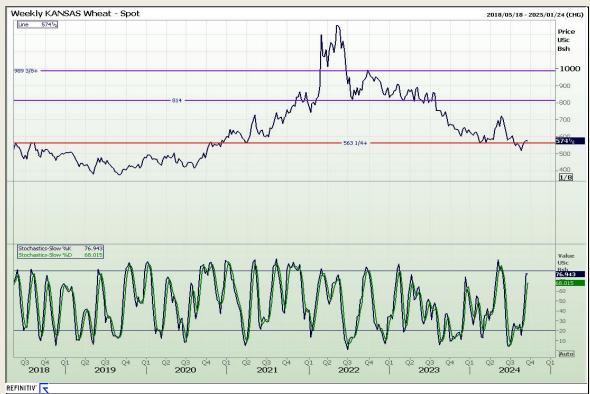

# **Technical Analysis**

Chicago Board of Trade and Kansas Board of Trade - Wheat

Market Report: 19 September 2024

3rd Floor, AFGRI Building 12 Byls Bridge Boulevard Highveld Extension 73

## **Technical Analysis**

Chicago Board of Trade and Kansas Board of Trade - Wheat

Market Report: 19 September 2024

3rd Floor, AFGRI Building 12 Byls Bridge Boulevard Highveld Extension 73