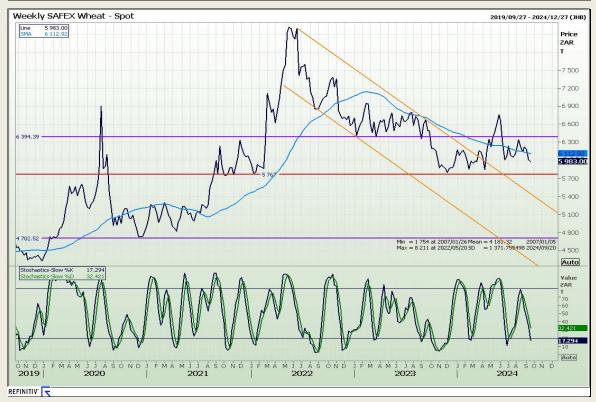

# **Technical Analysis**

South African Futures Exchange - Wheat

Market Report: 19 September 2024

3rd Floor, AFGRI Building 12 Byls Bridge Boulevard Highveld Extension 73