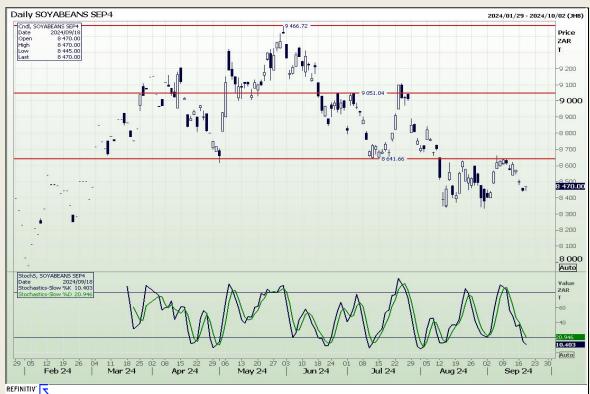

# **Technical Analysis**

**South African Futures Exchange - Soybeans** 

Market Report: 19 September 2024

3rd Floor, AFGRI Building 12 Byls Bridge Boulevard Highveld Extension 73