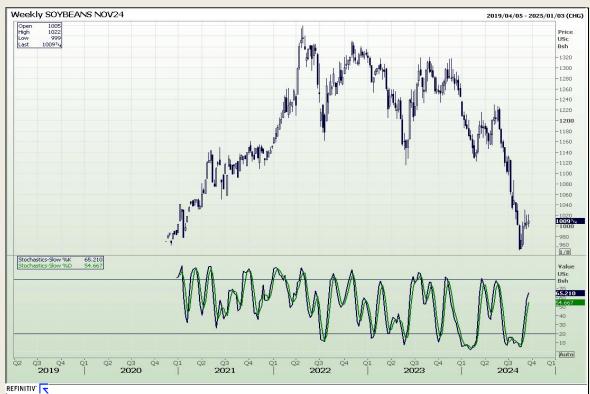

# **Technical Analysis**

Chicago Board of Trade - Soybeans

Market Report: 19 September 2024

3rd Floor, AFGRI Building 12 Byls Bridge Boulevard Highveld Extension 73