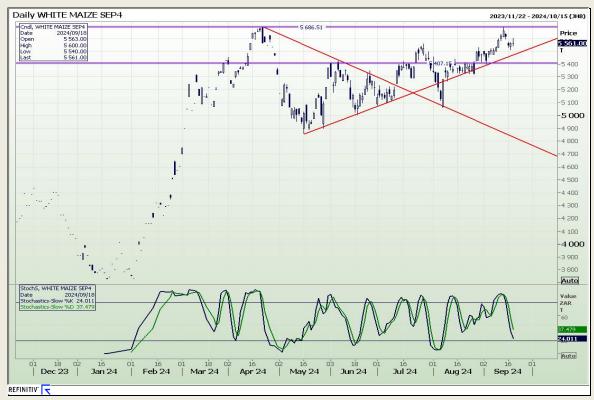

# **Technical Analysis**

**South African Futures Exchange - Maize** 

Market Report: 19 September 2024

3rd Floor, AFGRI Building 12 Byls Bridge Boulevard Highveld Extension 73