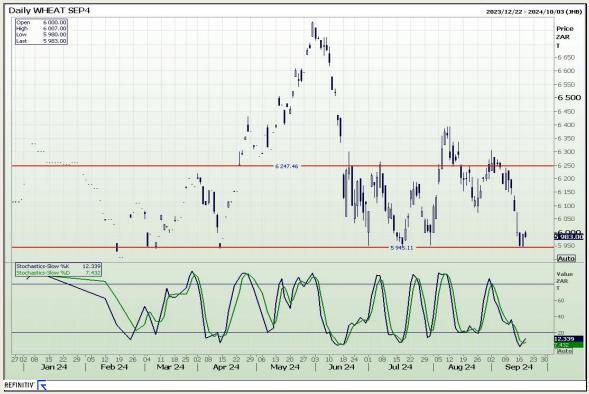

# **Technical Analysis**

South African Futures Exchange - Wheat

Market Report: 19 September 2024

3rd Floor, AFGRI Building 12 Byls Bridge Boulevard Highveld Extension 73