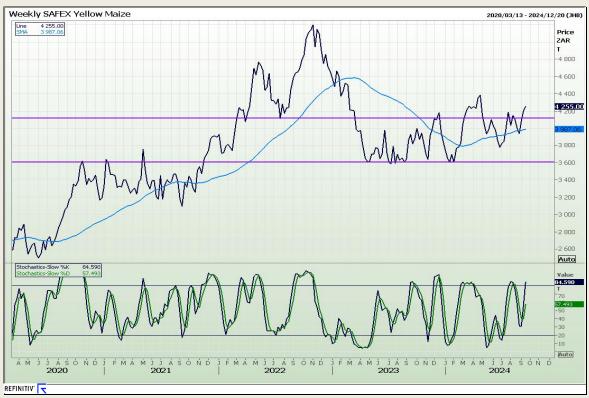

# **Technical Analysis**

**South African Futures Exchange - Maize** 

Market Report: 19 September 2024

3rd Floor, AFGRI Building 12 Byls Bridge Boulevard Highveld Extension 73