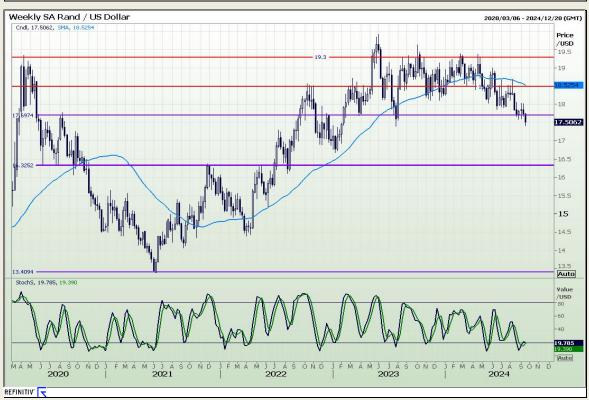

## **Technical Analysis**

Rand / US Dollar

Market Report : 19 September 2024

3rd Floor, AFGRI Building 12 Byls Bridge Boulevard Highveld Extension 73