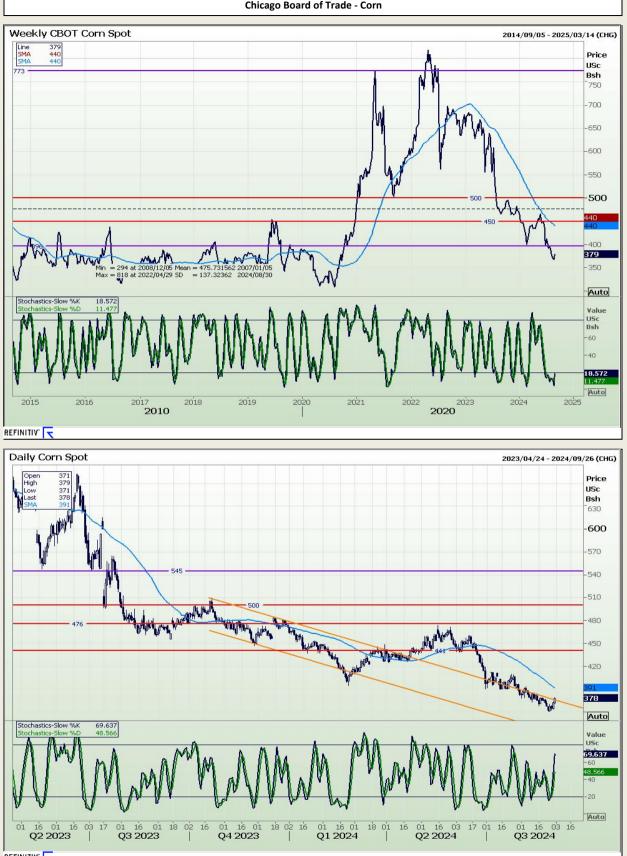

plied, as to the correctness, accuracy or completeness of the report. Neither AFGRI Broking, nor any affiliate, nor any of their respective officers, directors, partners or employees, shall assume any liability for any losses arising from errors or omissions in the opinions, forecasts or information, irrespective of whether there has been any negligence by AFGRI Broking or its respective officers, directors, partners or employees, regardless of whether such amages were foreseen or unforeseen. The information contained in this report is confidential and may be subject to legal privilege. This report is not intended to not should it be taken to create any legal relations or contractual relations.



Market Report : 02 September 2024

## **Technical Analysis**

Chicago Board of Trade - Corn



#### REFINITIV' 🤫

DISCLAIMER: This report has been prepared by AFGRI Broking, an authorized service provider and member of the JSE. This report is provided to you for information purposes only. AFGRI Broking hereby certify that the views expressed in this report were obtained from sources which AFGRI Broking consider to be reliable. AFGRI Broking do not make any representations or give any guarantees or warranties, expressed or implied, as to the correctness, accuracy or completeness of the report. Neither AFGRI Broking, nor any affiliate, nor any of their respective officers, directors, partners or employees, shall assume any liability for any losses arising from errors or omissions in the opinions, forecasts or information, irrespective of whether there has been any negligence by AFGR