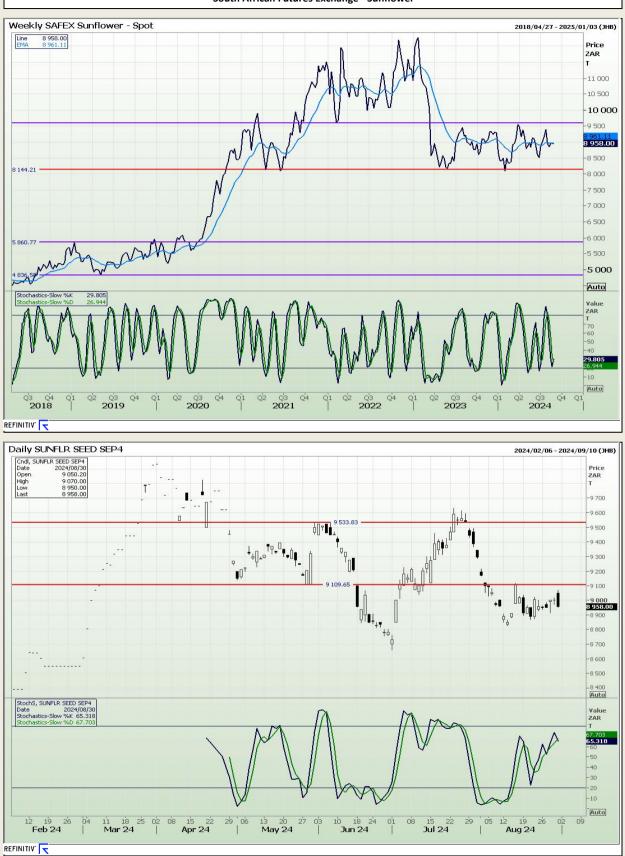

## **Technical Analysis**

South African Futures Exchange - Sunflower

DISCLAIMER: This report has been prepared by AFGRI Broking, an authorized service provider and member of the JSE. This report is provided to you for information purposes only. AFGRI Broking hereby certify that the views expressed in this report were obtained from sources which AFGRI Broking consider to be reliable. AFGRI Broking do not make any representations or give any guarantees or warranties, expressed or implied, as to the correctness, accuracy or completeness of the report. Neither AFGRI Broking, nor any affiliate, nor any of their respective officers, directors, partners or employees, shall assume any liability for any losses arising from errors or omissions in the opinions, forecasts or information, irrespective of whether there has been any negligence by AFGRI Broking or its respective officers, directors, partners or employees, regardless of whether such damages were foreseen or unforeseen. The information contained in this report is confidential and may be subject to legal privilege. This report is not intended to not should it be taken to create any legal relations.