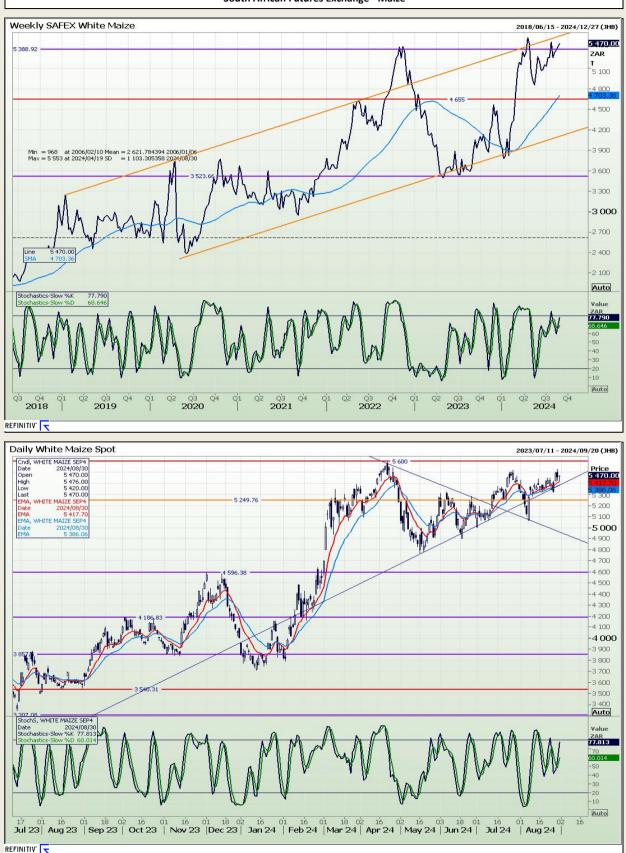

## **Technical Analysis**

South African Futures Exchange - Maize

DISCLAIMER: This report has been prepared by AFGRI Broking, an authorized service provider and member of the JSE. This report is provided to you for information purposes only. AFGRI Broking hereby certify that the views expressed in this report were obtained from sources which AFGRI Broking consider to be reliable. AFGRI Broking do not make any representations or give any guarantees or warranties, expressed or implied, as to the correctness, accuracy or completeness of the report. Neither AFGRI Broking, nor any affiliate, nor any of their respective officers, directors, partners or employees, shall assume any liability for any losses arising from errors or omissions in the opinions, forecasts or information, irrespective of whether there has been any negligence by AFGRI Broking or its respective officers, directors, partners or employees, regardless of whether such amages were foreseen or unforeseen. The information contained in this report is confidential and may be subject to legal privilege. This report is not intended to not should it be taken to create any legal relations or contractual relations.