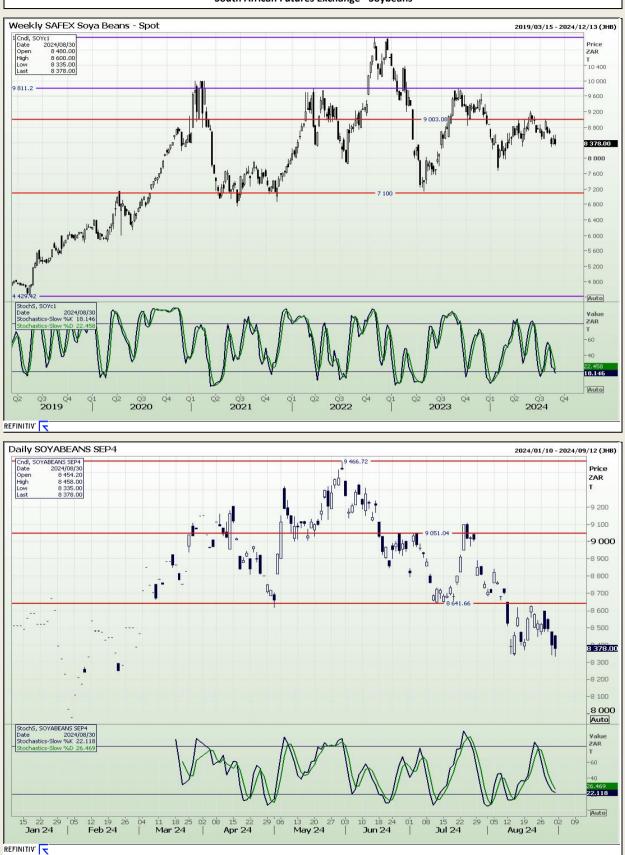

## **Technical Analysis**

South African Futures Exchange - Soybeans

DISCLAIMER: This report has been prepared by AFGRI Broking, an authorized service provider and member of the JSE. This report is provided to you for information purposes only. AFGRI Broking hereby certify that the views expressed in this report were obtained from sources which AFGRI Broking consider to be reliable. AFGRI Broking do not make any representations or give any guarantees or warranties, expressed or implied, as to the correctness, accuracy or completeness of the report. Neither AFGRI Broking, nor any affiliate, nor any of their respective officers, directors, partners or employees, shall assume any liability for any losses arising from errors or omissions in the opinions, forecasts or information, irrespective of whether there has been any negligence by AFGRI Broking or its respective officers, directors, partners or employees, regardless of whether such damages were foreseen or unforeseen. The information contained in this report is confidential and may be subject to legal privilege. This report is not intended to not should it be taken to create any legal relations or contractual relations.