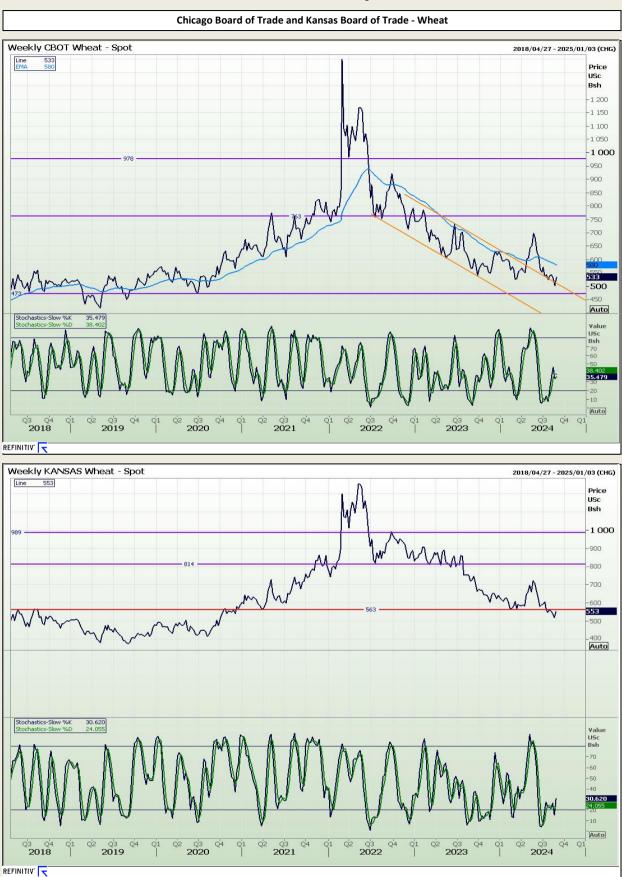

## **Technical Analysis**

South African Futures Exchange - Wheat

DISCLAIMER: This report has been prepared by AFGRI Broking, an authorized service provider and member of the JSE. This report is provided to you for information purposes only. AFGRI Broking hereby certify that the views expressed in this report were obtained from sources which AFGRI Broking consider to be reliable. AFGRI Broking do not make any representations or give any guarantees or warranties, expressed or implied, as to the correctness, accuracy or completeness of the report. Neither AFGRI Broking, nor any affiliate, nor any of their respective officers, directors, partners or employees, shall assume any liability for any losses arising from errors or omissions in the opinions, forecasts or information, irrespective of whether there has been any negligence by AFGRI Broking or its respective officers, directors, partners or employees, partners or employees, partners or employees, partners or employees, regardless of whether such damages were foreseen or unforeseen. The information contained in this report is confidential and may be subject to legal privilege. This report is not intended to not should it be taken to create any legal relations.