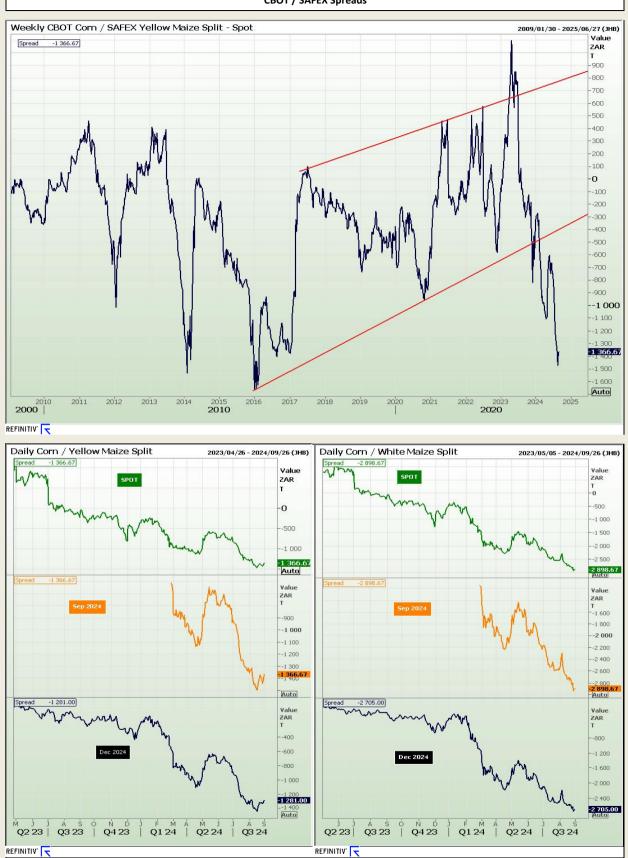

## **Technical Analysis**

**CBOT / SAFEX Spreads** 

DISCLAIMER: This report has been prepared by AFGRI Broking, an authorized service provider and member of the JSE. This report is provided to you for information purposes only. AFGRI Broking hereby certify that the views expressed in this report were obtained from sources which AFGRI Broking consider to be reliable. AFGRI Broking do not make any representations or give any guarantees or warranties, expressed or implied, as to the correctness, accuracy or completeness of the report. Neither AFGRI Broking, nor any affiliate, nor any of their respective officers, directors, partners or employees, shall assume any liability for any losses arising from errors or omissions in the opinions, forecasts or information, irrespective of whether there has been any negligence by AFGRI Broking or its respective officers, directors, partners or employees, regardless of whether such amages were foreseen or unforeseen. The information contained in this report is confidential and may be subject to legal privilege. This report is not intended to not should it be taken to create any legal relations or contractual relations.

Market Report : 02 September 2024