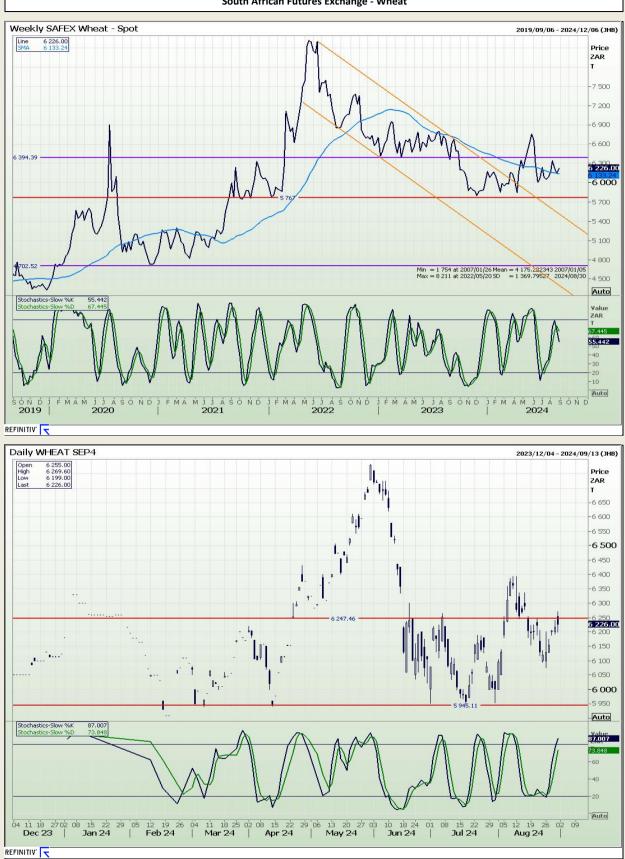

## **Technical Analysis**

South African Futures Exchange - Wheat

DISCLAIMER: This report has been prepared by AFGRI Broking, an authorized service provider and member of the JSE. This report is provided to you for information purposes only. AFGRI Broking hereby certify that the views expressed in this report were obtained from sources which AFGRI Broking consider to be reliable. AFGRI Broking do not make any representations or give any guarantees or warranties, expressed or implied, as to the correctness, accuracy or completeness of the report. Neither AFGRI Broking, nor any affiliate, nor any of their respective officers, directors, partners or employees, shall assume any liability for any losses arising from errors or omissions in the opinions, forecasts or information, irrespective of whether there has been any negligence by AFGRI Broking or its respective officers, directors, partners or employees, partners or employees, partners or employees, partners or employees, regardless of whether such damages were foreseen or unforeseen. The information contained in this report is confidential and may be subject to legal privilege. This report is not intended to not should it be taken to create any legal relations.