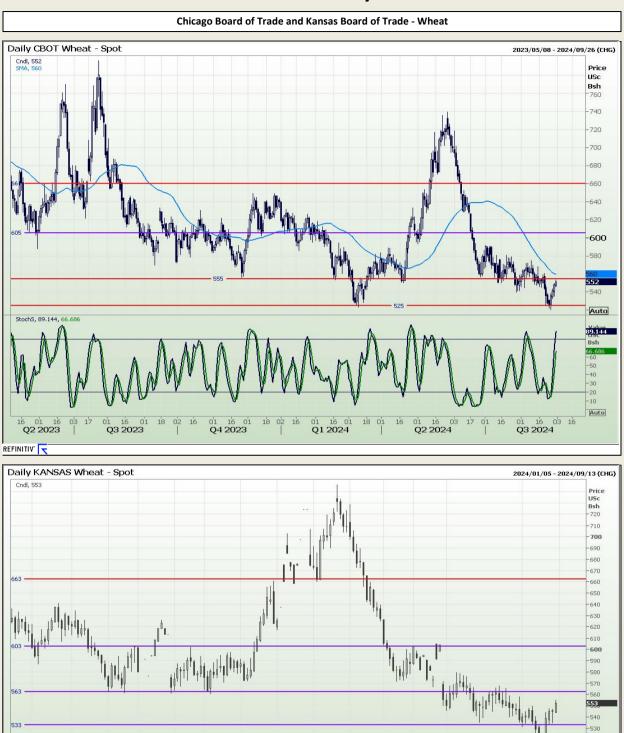

## **Technical Analysis**

South African Futures Exchange - Wheat

DISCLAIMER: This report has been prepared by AFGRI Broking, an authorized service provider and member of the JSE. This report is provided to you for information purposes only. AFGRI Broking hereby certify that the views expressed in this report were obtained from sources which AFGRI Broking consider to be reliable. AFGRI Broking do not make any representations or give any guarantees or warranties, expressed or implied, as to the correctness, accuracy or completeness of the report. Neither AFGRI Broking, nor any affiliate, nor any of their respective officers, directors, partners or employees, shall assume any liability for any losses arising from errors or omissions in the opinions, forecasts or information, irrespective of whether there has been any negligence by AFGRI Broking or its respective officers, directors, partners or employees, partners or employees, partners or employees, partners or employees, regardless of whether such damages were foreseen or unforeseen. The information contained in this report is confidential and may be subject to legal privilege. This report is not intended to not should it be taken to create any legal relations.