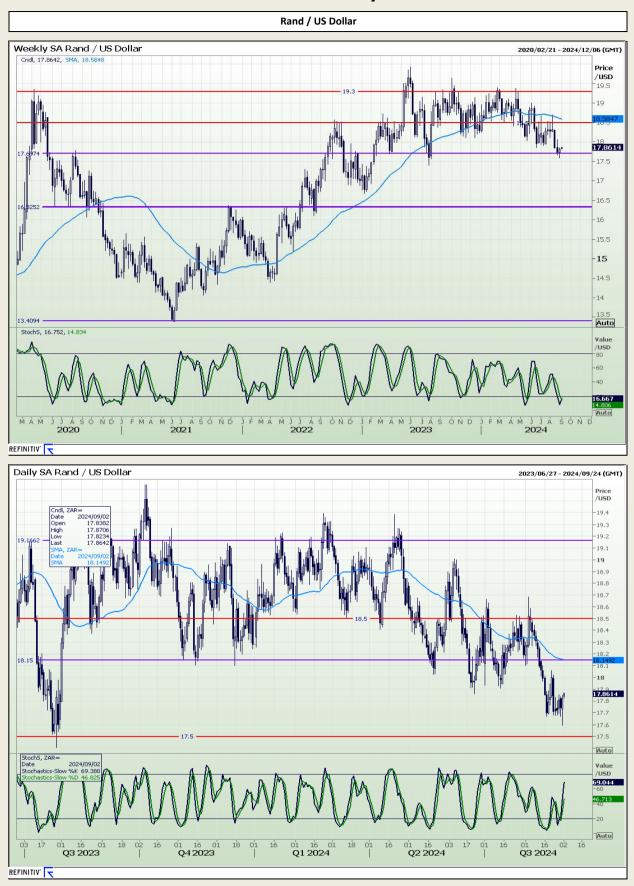

# **Technical Analysis**

DISCLAIMER: This report has been prepared by AFGRI Broking, an authorized service provider and member of the JSE. This report is provided to you for information purposes only. AFGRI Broking hereby certify that the views expressed in this report were obtained from sources which AFGRI Broking consider to be reliable. AFGRI Broking do not make any representations or give any guarantees or warranties, expressed or implied, as to the correctness, accuracy or completeness of the report. Neither AFGRI Broking, nor any affiliate, nor any of their respective officers, directors, partners or employees, shall assume any liability for any losses arising from errors or omissions in the opinions, forecasts or information, irrespective of whether there has been any negligence by AFGRI Broking or its respective officers, directors, partners or employees, regardless of whether such amages were foreseen or unforeseen. The information contained in this report is confidential and may be subject to legal privilege. This report is not intended to not should it be taken to create any legal relations or contractual relations.

Market Report : 02 September 2024