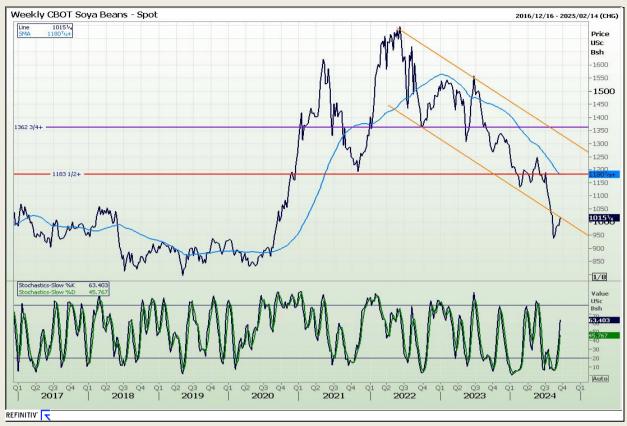

## **Technical Analysis**

**Chicago Board of Trade - Soybeans** 

Market Report: 20 September 2024

3rd Floor, AFGRI Building 12 Byls Bridge Boulevard Highveld Extension 73