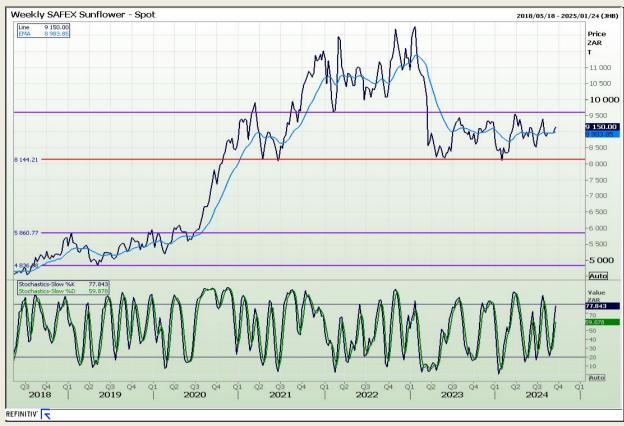

is**

South African Futures Exchange - Wheat







Market Report : 20 September 2024

3rd Floor, AFGRI Building 12 Byls Bridge Boulevard Highveld Extension 73

## **Technical Analysis**

Chicago Board of Trade and Kansas Board of Trade - Wheat







Market Report: 20 September 2024

3rd Floor, AFGRI Building 12 Byls Bridge Boulevard Highveld Extension 73

## **Technical Analysis**

**Chicago Board of Trade - Soybeans** 







Market Report: 20 September 2024

3rd Floor, AFGRI Building 12 Byls Bridge Boulevard Highveld Extension 73

## **Technical Analysis**

**South African Futures Exchange - Soybeans** 







Market Report: 20 September 2024

3rd Floor, AFGRI Building 12 Byls Bridge Boulevard Highveld Extension 73

# **Technical Analysis**

South African Futures Exchange - Sunflower