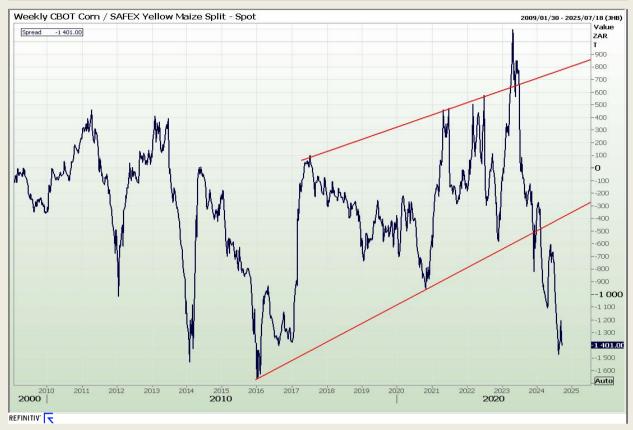

# **Technical Analysis**

#### **CBOT / SAFEX Spreads**

Market Report: 20 September 2024

3rd Floor, AFGRI Building 12 Byls Bridge Boulevard Highveld Extension 73