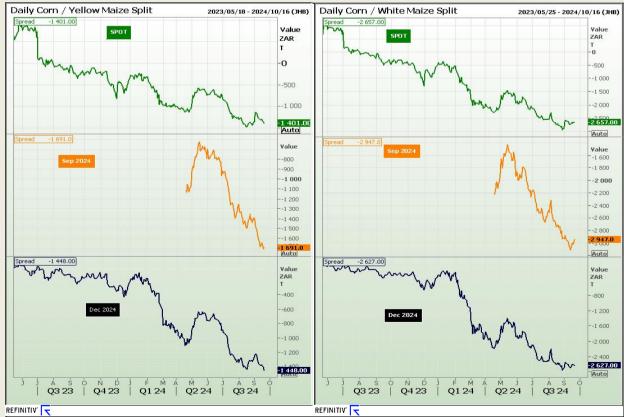

#### **CBOT / SAFEX Spreads**

Market Report: 20 September 2024

3rd Floor, AFGRI Building 12 Byls Bridge Boulevard Highveld Extension 73