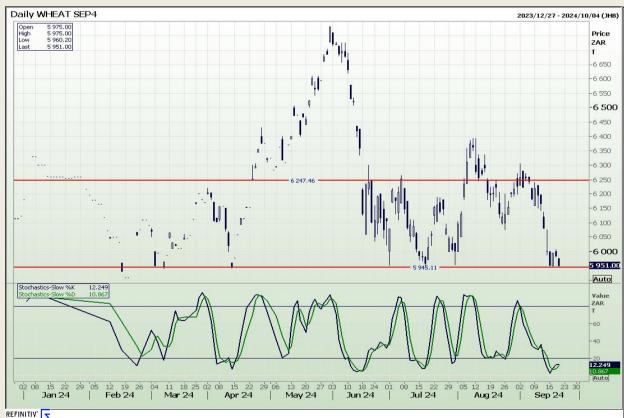

# **Technical Analysis**

South African Futures Exchange - Wheat

Market Report : 20 September 2024

3rd Floor, AFGRI Building 12 Byls Bridge Boulevard Highveld Extension 73