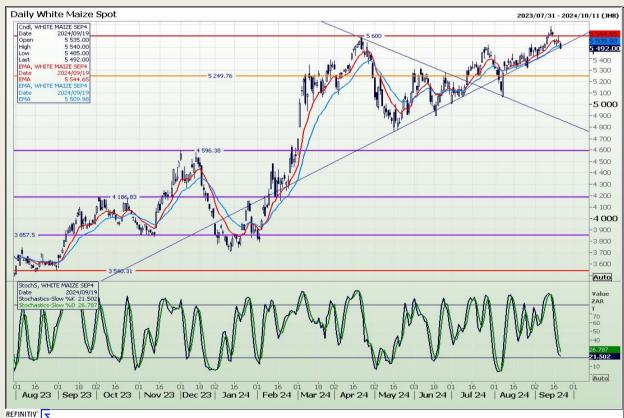

# **Technical Analysis**

South African Futures Exchange - Maize

Market Report: 20 September 2024

3rd Floor, AFGRI Building 12 Byls Bridge Boulevard Highveld Extension 73

## **Technical Analysis**

South African Futures Exchange - Maize

Market Report : 20 September 2024

3rd Floor, AFGRI Building 12 Byls Bridge Boulevard Highveld Extension 73

# **Technical Analysis**

South African Futures Exchange - Maize

Market Report : 20 September 2024

3rd Floor, AFGRI Building 12 Byls Bridge Boulevard Highveld Extension 73