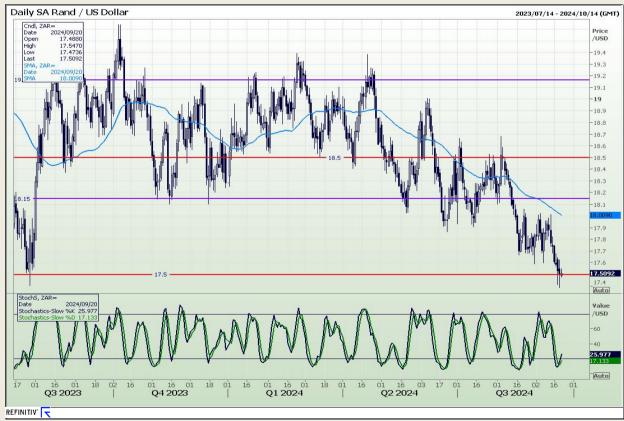

# **Technical Analysis**

#### Rand / US Dollar

Market Report: 20 September 2024

3rd Floor, AFGRI Building 12 Byls Bridge Boulevard Highveld Extension 73