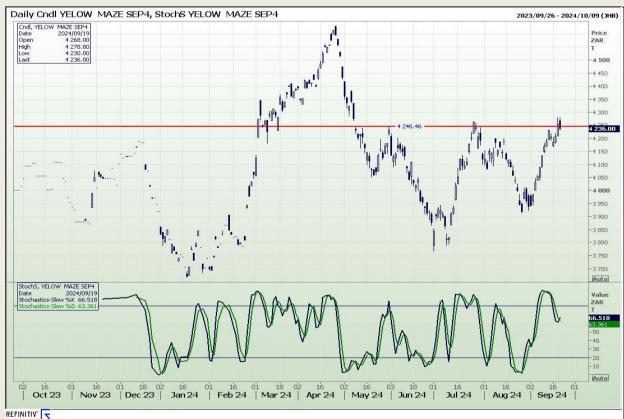

# **Technical Analysis**

South African Futures Exchange - Maize

Market Report: 20 September 2024

3rd Floor, AFGRI Building 12 Byls Bridge Boulevard Highveld Extension 73

## **Technical Analysis**

South African Futures Exchange - Maize

Market Report : 20 September 2024

3rd Floor, AFGRI Building 12 Byls Bridge Boulevard Highveld Extension 73

# **Technical Analysis**

South African Futures Exchange - Maize

Market Report : 20 September 2024

3rd Floor, AFGRI Building 12 Byls Bridge Boulevard Highveld Extension 73