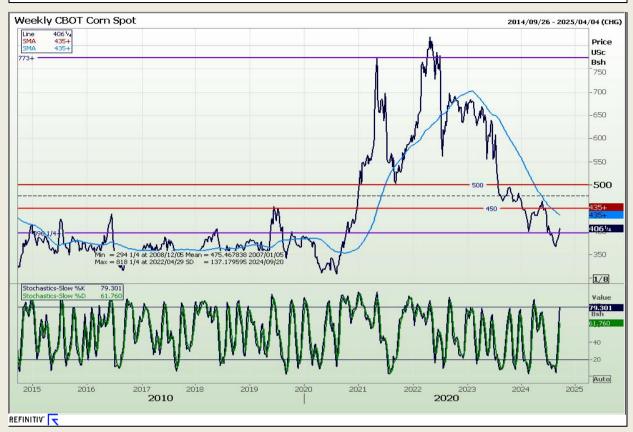

## **Technical Analysis**

Chicago Board of Trade - Corn

Market Report: 20 September 2024

3rd Floor, AFGRI Building 12 Byls Bridge Boulevard Highveld Extension 73