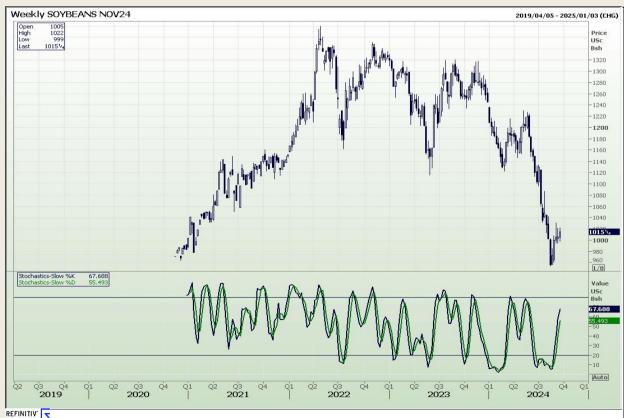

## **Technical Analysis**

**Chicago Board of Trade - Soybeans** 

Market Report: 20 September 2024

3rd Floor, AFGRI Building 12 Byls Bridge Boulevard Highveld Extension 73