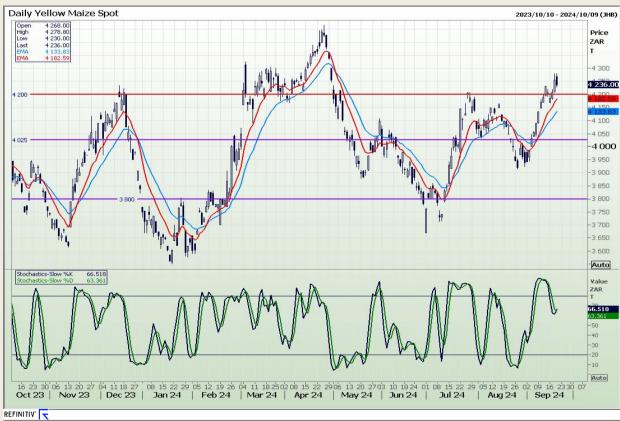

# **Technical Analysis**

South African Futures Exchange - Maize

Market Report: 20 September 2024

3rd Floor, AFGRI Building 12 Byls Bridge Boulevard Highveld Extension 73

## **Technical Analysis**

South African Futures Exchange - Maize

Market Report : 20 September 2024

3rd Floor, AFGRI Building 12 Byls Bridge Boulevard Highveld Extension 73

# **Technical Analysis**

South African Futures Exchange - Maize

Market Report : 20 September 2024

3rd Floor, AFGRI Building 12 Byls Bridge Boulevard Highveld Extension 73