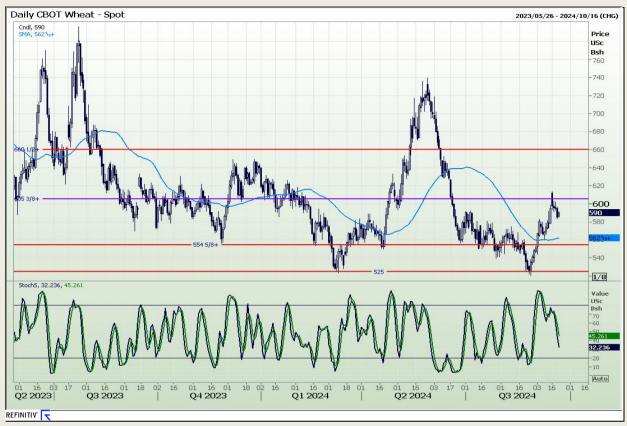

# **Technical Analysis**

Chicago Board of Trade and Kansas Board of Trade - Wheat

Market Report: 20 September 2024

3rd Floor, AFGRI Building 12 Byls Bridge Boulevard Highveld Extension 73

## **Technical Analysis**

Chicago Board of Trade and Kansas Board of Trade - Wheat

Market Report: 20 September 2024

3rd Floor, AFGRI Building 12 Byls Bridge Boulevard Highveld Extension 73