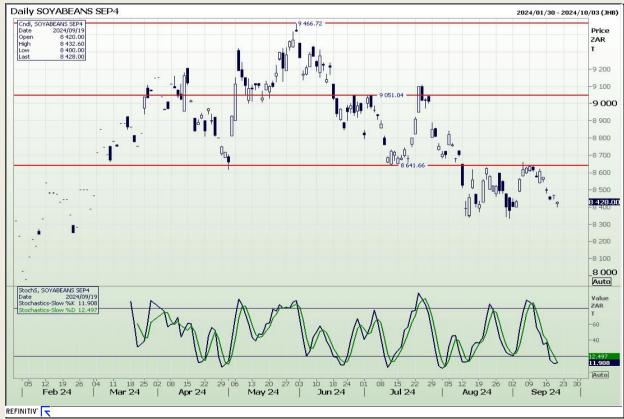

## **Technical Analysis**

**South African Futures Exchange - Soybeans** 

Market Report: 20 September 2024

3rd Floor, AFGRI Building 12 Byls Bridge Boulevard Highveld Extension 73