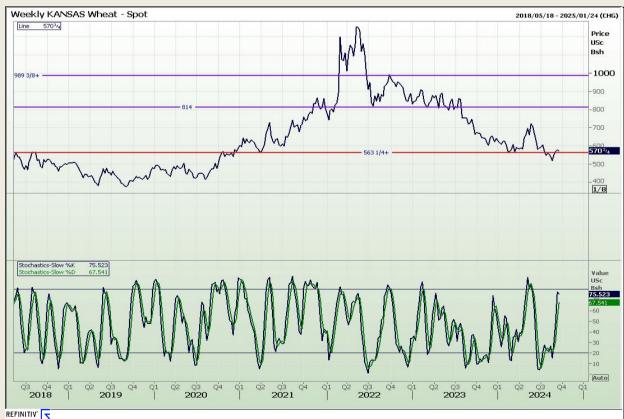

# **Technical Analysis**

Chicago Board of Trade and Kansas Board of Trade - Wheat

Market Report: 20 September 2024

3rd Floor, AFGRI Building 12 Byls Bridge Boulevard Highveld Extension 73

## **Technical Analysis**

Chicago Board of Trade and Kansas Board of Trade - Wheat

Market Report: 20 September 2024

3rd Floor, AFGRI Building 12 Byls Bridge Boulevard Highveld Extension 73