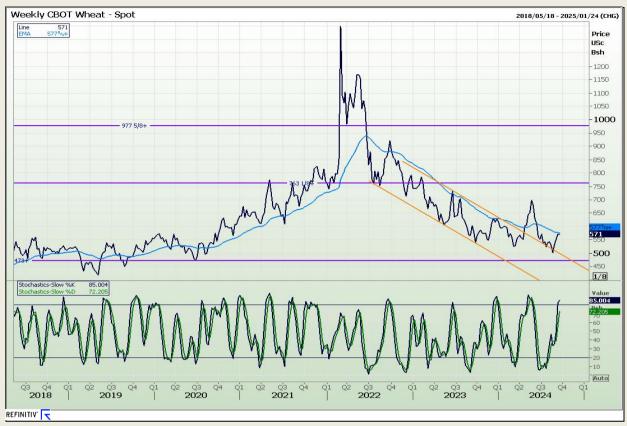

# **Technical Analysis**

Chicago Board of Trade and Kansas Board of Trade - Wheat

Market Report: 20 September 2024

3rd Floor, AFGRI Building 12 Byls Bridge Boulevard Highveld Extension 73

## **Technical Analysis**

Chicago Board of Trade and Kansas Board of Trade - Wheat

Market Report: 20 September 2024

3rd Floor, AFGRI Building 12 Byls Bridge Boulevard Highveld Extension 73