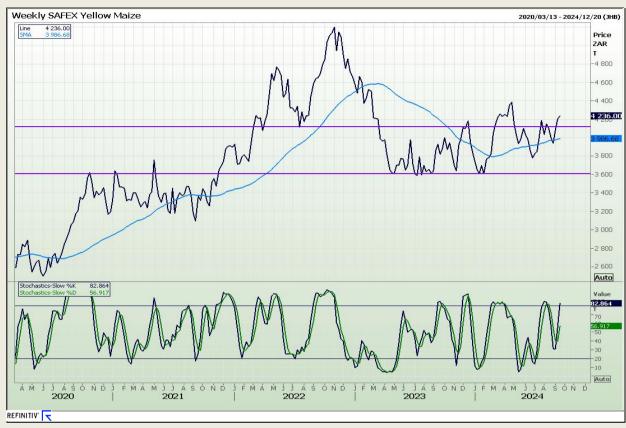

# **Technical Analysis**

South African Futures Exchange - Maize

Market Report: 20 September 2024

3rd Floor, AFGRI Building 12 Byls Bridge Boulevard Highveld Extension 73

## **Technical Analysis**

South African Futures Exchange - Maize

Market Report : 20 September 2024

3rd Floor, AFGRI Building 12 Byls Bridge Boulevard Highveld Extension 73

# **Technical Analysis**

South African Futures Exchange - Maize

Market Report : 20 September 2024

3rd Floor, AFGRI Building 12 Byls Bridge Boulevard Highveld Extension 73