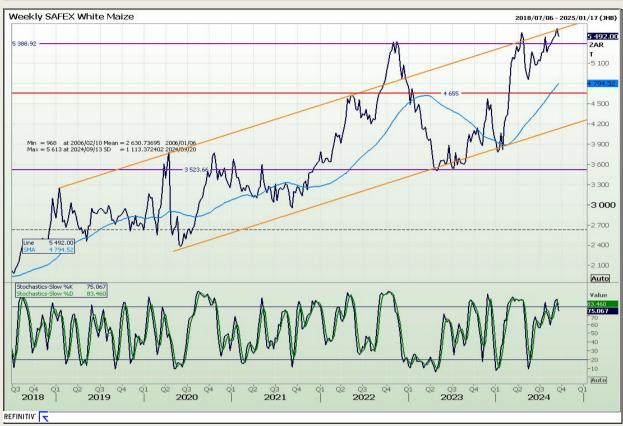

# **Technical Analysis**

South African Futures Exchange - Maize

Market Report: 20 September 2024

3rd Floor, AFGRI Building 12 Byls Bridge Boulevard Highveld Extension 73