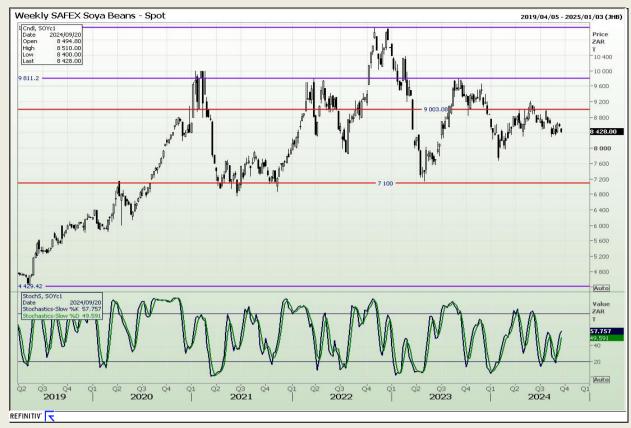

## **Technical Analysis**

**South African Futures Exchange - Soybeans** 

Market Report: 20 September 2024

3rd Floor, AFGRI Building 12 Byls Bridge Boulevard Highveld Extension 73