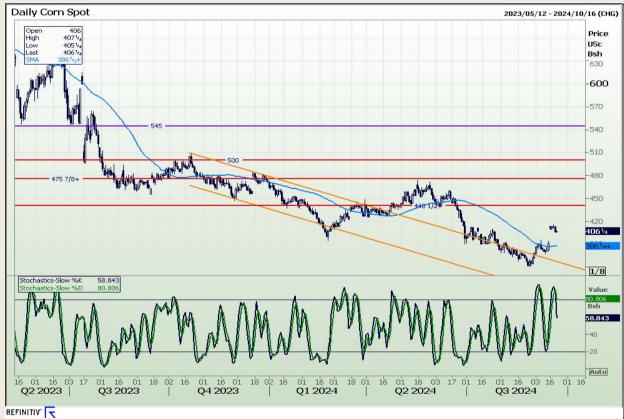

## **Technical Analysis**

Chicago Board of Trade - Corn

Market Report: 20 September 2024

3rd Floor, AFGRI Building 12 Byls Bridge Boulevard Highveld Extension 73