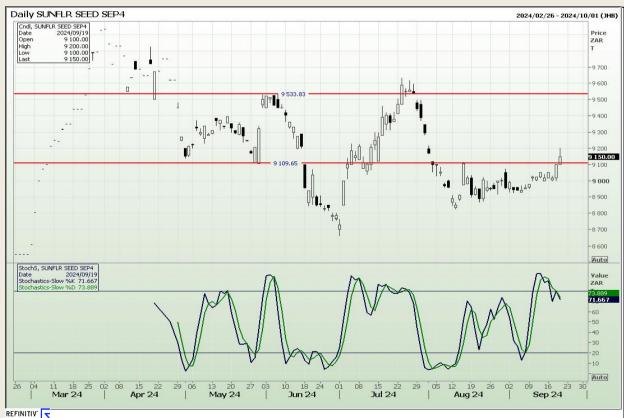

**

South African Futures Exchange - Wheat







Market Report : 20 September 2024

3rd Floor, AFGRI Building 12 Byls Bridge Boulevard Highveld Extension 73

## **Technical Analysis**

Chicago Board of Trade and Kansas Board of Trade - Wheat







Market Report: 20 September 2024

3rd Floor, AFGRI Building 12 Byls Bridge Boulevard Highveld Extension 73

## **Technical Analysis**

**Chicago Board of Trade - Soybeans** 







Market Report: 20 September 2024

3rd Floor, AFGRI Building 12 Byls Bridge Boulevard Highveld Extension 73

## **Technical Analysis**

**South African Futures Exchange - Soybeans** 







Market Report: 20 September 2024

3rd Floor, AFGRI Building 12 Byls Bridge Boulevard Highveld Extension 73

# **Technical Analysis**

South African Futures Exchange - Sunflower