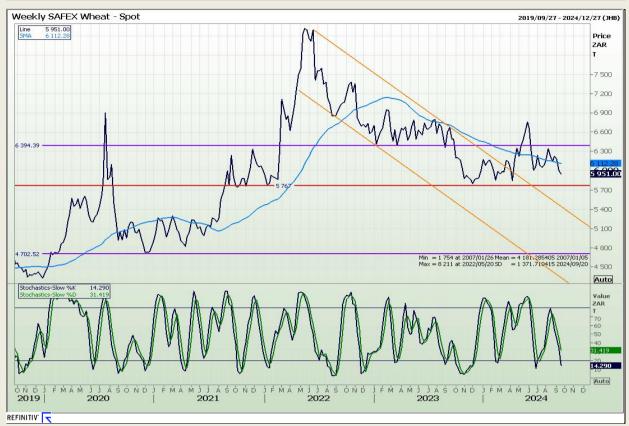

# **Technical Analysis**

South African Futures Exchange - Wheat

Market Report : 20 September 2024

3rd Floor, AFGRI Building 12 Byls Bridge Boulevard Highveld Extension 73