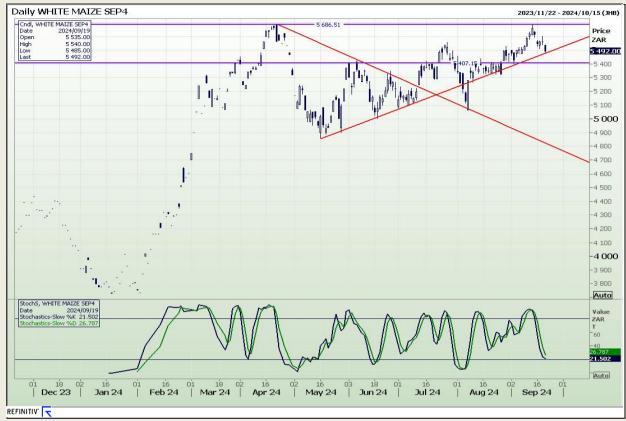

# **Technical Analysis**

South African Futures Exchange - Maize

Market Report: 20 September 2024

3rd Floor, AFGRI Building 12 Byls Bridge Boulevard Highveld Extension 73

## **Technical Analysis**

South African Futures Exchange - Maize

Market Report : 20 September 2024

3rd Floor, AFGRI Building 12 Byls Bridge Boulevard Highveld Extension 73

# **Technical Analysis**

South African Futures Exchange - Maize

Market Report : 20 September 2024

3rd Floor, AFGRI Building 12 Byls Bridge Boulevard Highveld Extension 73