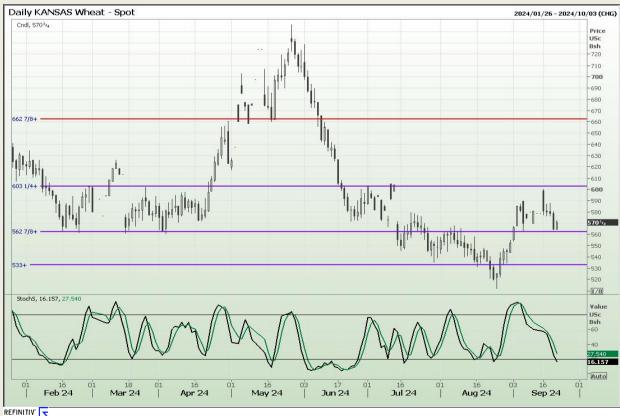

# **Technical Analysis**

Chicago Board of Trade and Kansas Board of Trade - Wheat

Market Report: 20 September 2024

3rd Floor, AFGRI Building 12 Byls Bridge Boulevard Highveld Extension 73

## **Technical Analysis**

Chicago Board of Trade and Kansas Board of Trade - Wheat

Market Report: 20 September 2024

3rd Floor, AFGRI Building 12 Byls Bridge Boulevard Highveld Extension 73