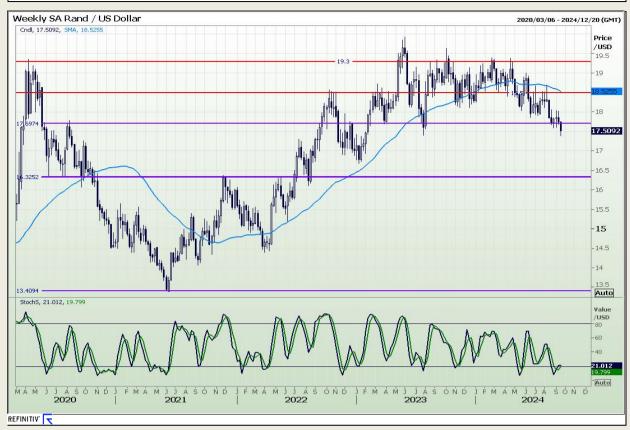

# **Technical Analysis**

#### Rand / US Dollar

Market Report: 20 September 2024

3rd Floor, AFGRI Building 12 Byls Bridge Boulevard Highveld Extension 73