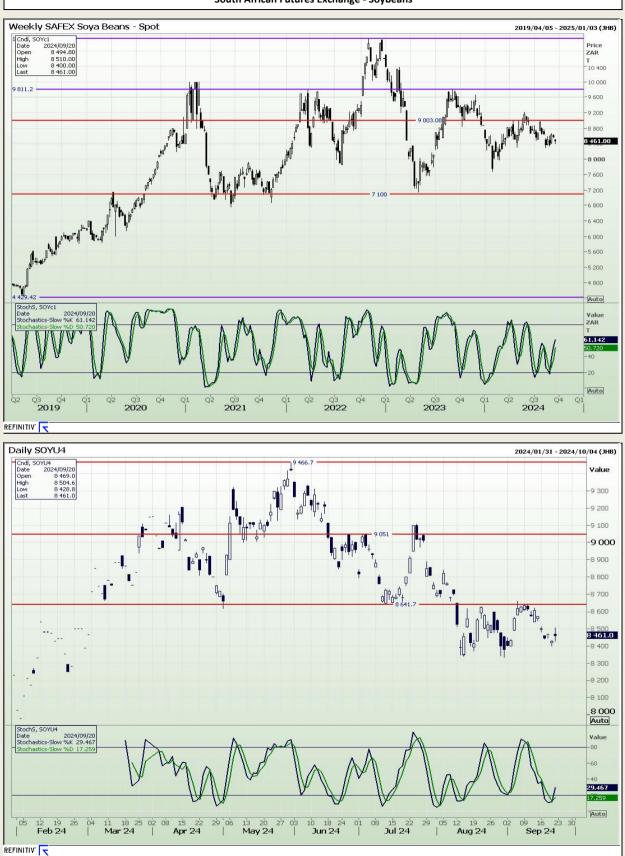

## **Technical Analysis**

South African Futures Exchange - Soybeans

DISCLAIMER: This report has been prepared by AFGRI Broking, an authorized service provider and member of the JSE. This report is provided to you for information purposes only. AFGRI Broking hereby certify that the views expressed in this report were obtained from sources which AFGRI Broking consider to be reliable. AFGRI Broking do not make any representations or give any guarantees or warranties, expressed or implied, as to the correctness, accuracy or completeness of the report. Neither AFGRI Broking, nor any affiliate, nor any of their respective officers, directors, partners or employees, shall assume any liability for any losses arising from errors or omissions in the opinions, forecasts or information, irrespective of whether there has been any negligence by AFGRI Broking or its respective officers, directors, partners or employees, regardless of whether such damages were foreseen or unforeseen. The information contained in this report is confidential and may be subject to legal privilege. This report is not intended to not should it be taken to create any legal relations.