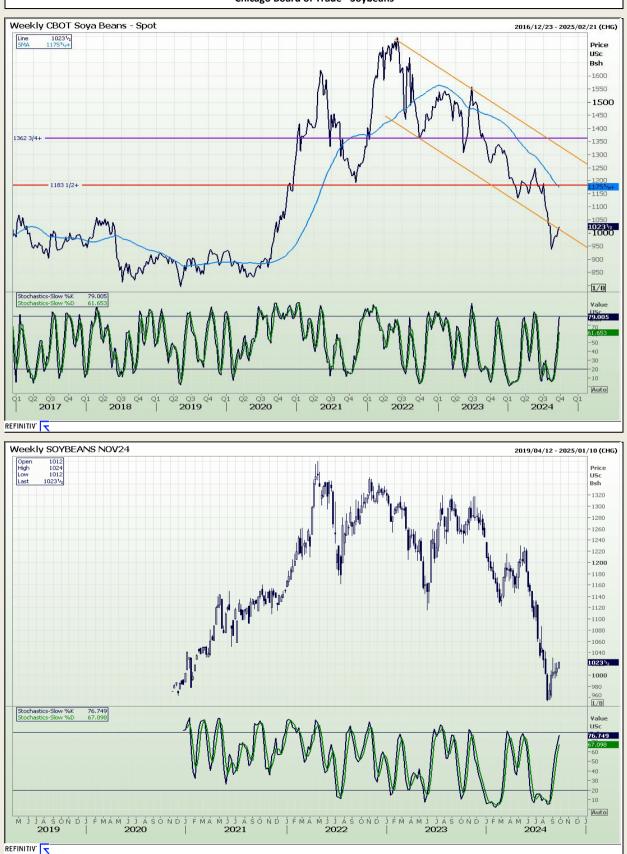

## **Technical Analysis**

Chicago Board of Trade - Soybeans

DISCLAIMER: This report has been prepared by AFGRI Broking, an authorized service provider and member of the JSE. This report is provided to you for information purposes only. AFGRI Broking hereby certify that the views expressed in this report were obtained from sources which AFGRI Broking consider to be reliable. AFGRI Broking do not make any representations or give any guarantees or warranties, expressed or implied, as to the correctness, accuracy or completeness of the report. Neither AFGRI Broking, nor any affiliate, nor any of their respective officers, directors, partners or employees, shall assume any liability for any losses arising from errors or omissions in the opinions, forecasts or information, irrespective of whether there has been any negligence by AFGRI Broking or its respective officers, directors, partners or employees, regardless of whether such damages were foreseen or unforeseen. The information contained in this report is confidential and may be subject to legal privilege. This report is not intended to not should it be taken to create any legal relations.