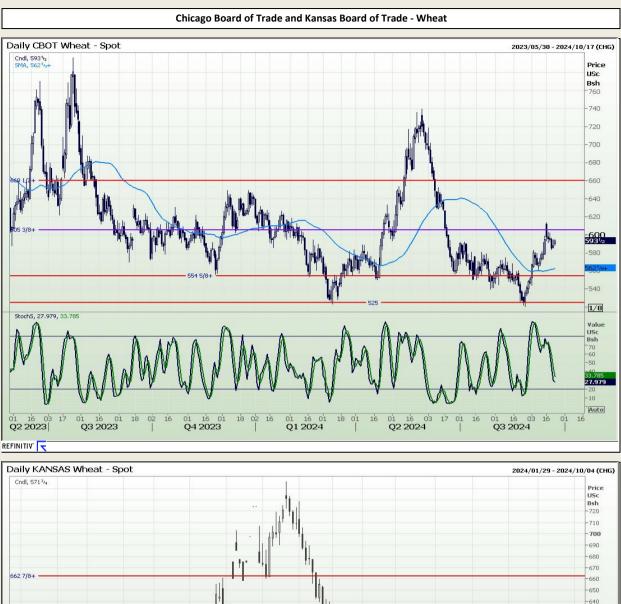

## **Technical Analysis**

Chicago Board of Trade and Kansas Board of Trade - Wheat Weekly CBOT Wheat - Spot 2018/05/25 - 2025/01/31 (CHG) 5751/ Price USc Bsh 1200 1150 -1100 1050 1000 950 -900 m have me 850 -800 750 -700 650 575<sup>1</sup>/2 500 450 1/8 84 39 Valu 84.390 -50 -40 30 Auto Q<sup>3</sup> Q4 2018 Q'2 Q2 Q'2 Q1 Q4 Q1 Q4 qı Q3 2021 Q4 Q1 Q2 Q4 Q1 Q4 Q1 2019 2020 2022 2023 2024 REFINITIV Weekly KANSAS Wheat - Spot 2018/05/25 - 2025/01/31 (CHG) Line 5713/4 Price USc Bsh 1000 89.3/8 900 how 800 700 71<sup>3</sup>/4 563 1/44 -500 1/8 Stochastics-Slow % 70,840 Value lise 73.800 70.840 -50 40 30 20 -10 Auto Q1 Q2 Q4 Q1 Q1 Q2 Q4 Q1 Q2 Q4 Q1 Q4 Q1 Q2 Q4 Q4 Q1 2019 2020 2024 2018 2021 2022 2023

REFINITIV

DISCLAIMER: This report has been prepared by AFGRI Broking, an authorized service provider and member of the JSE. This report is provided to you for information purposes only. AFGRI Broking hereby certify that the views expressed in this report were obtained from sources which AFGRI Broking consider to be reliable. AFGRI Broking do not make any representations or give any guarantees or warranties, expressed or implied, as to the correctness, accuracy or completeness of the report. Neither AFGRI Broking, nor any affiliate, nor any of their respective officers, directors, partners or employees, shall assume any liability for any losses arising from errors or omissions in the opinions, forecasts or information, irrespective of whether there has been any negligence by AFGRI Broking or its respective officers, directors, partners or employees, partners or employees, regardless of whether such damages were foreseen or unforeseen. The information contained in this report is confidential and may be subject to legal privilege. This report is not intended to not should it be taken to create any legal relations or contractual relations.