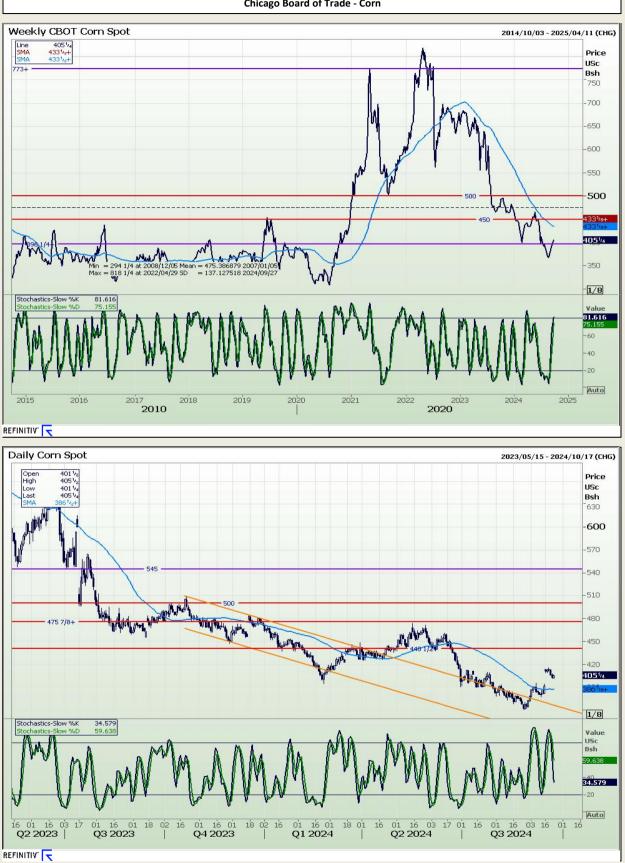

## **Technical Analysis**

Chicago Board of Trade - Corn

DISCLAIMER: This report has been prepared by AFGRI Broking, an authorized service provider and member of the JSE. This report is provided to you for information purposes only. AFGRI Broking hereby certify that the views expressed in this report were obtained from sources which AFGRI Broking consider to be reliable. AFGRI Broking do not make any representations or give any guarantees or warranties, expressed or implied, as to the correctness, accuracy or completeness of the report. Neither AFGRI Broking, nor any affiliate, nor any of their respective officers, directors, partners or employees, shall assume any liability for any losses arising from errors or omissions in the opinions, forecasts or information, irrespective of whether there has been any negligence by AFGRI Broking or its respective officers, directors, partners or employees, regardless of whether such damages were foreseen or unforeseen. The information contained in this report is confidential and may be subject to legal privilege. This report is not intended to not should it be taken to create any legal relation r contractual relations.