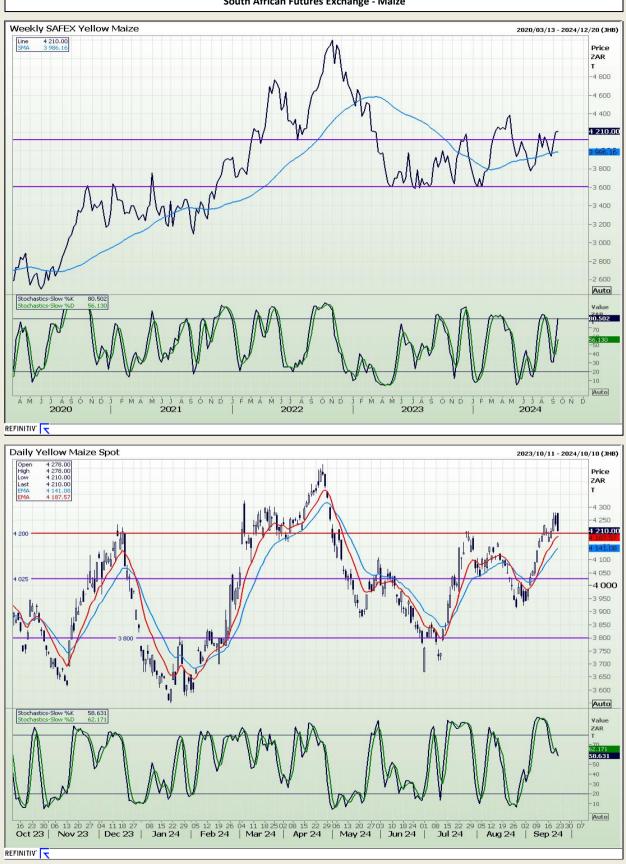

## **Technical Analysis**

South African Futures Exchange - Maize

DISCLAIMER: This report has been prepared by AFGRI Broking, an authorized service provider and member of the JSE. This report is provided to you for information purposes only. AFGRI Broking hereby certify that the views expressed in this report were obtained from sources which AFGRI Broking consider to be reliable. AFGRI Broking do not make any representations or give any guarantees or warranties, expressed or implied, as to the correctness, accuracy or completeness of the report. Neither AFGRI Broking, nor any affiliate, nor any of their respective officers, directors, partners or employees, shall assume any liability for any losses arising from errors or omissions in the opinions, forecasts or information, irrespective of whether there has been any negligence by AFGRI Broking or its respective officers, directors, partners or employees, regardless of whether such amages were foreseen or unforeseen. The information contained in this report is confidential and may be subject to legal privilege. This report is not intended to not should it be taken to create any legal relations or contractual relations.