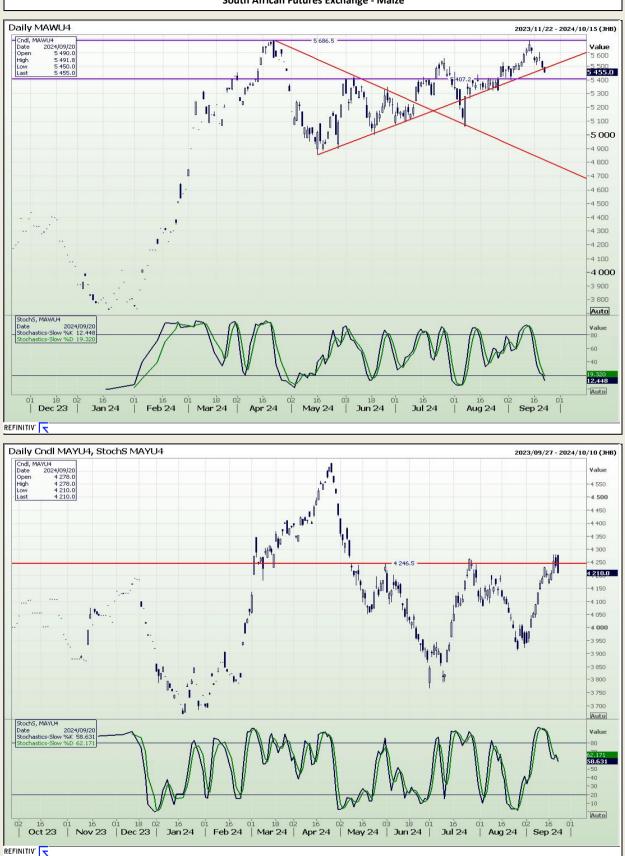

## **Technical Analysis**

South African Futures Exchange - Maize

DISCLAIMER: This report has been prepared by AFGRI Broking, an authorized service provider and member of the JSE. This report is provided to you for information purposes only. AFGRI Broking hereby certify that the views expressed in this report were obtained from sources which AFGRI Broking consider to be reliable. AFGRI Broking do not make any representations or give any guarantees or warranties, expressed or implied, as to the correctness, accuracy or completeness of the report. Neither AFGRI Broking, nor any affiliate, nor any of their respective officers, directors, partners or employees, shall assume any liability for any losses arising from errors or omissions in the opinions, forecasts or information, irrespective of whether there has been any negligence by AFGRI Broking or its respective officers, directors, partners or employees, regardless of whether such amages were foreseen or unforeseen. The information contained in this report is confidential and may be subject to legal privilege. This report is not intended to not should it be taken to create any legal relations or contractual relations.

Market Report : 23 September 2024

## **Technical Analysis**

South African Futures Exchange - Maize

DISCLAIMER: This report has been prepared by AFGRI Broking, an authorized service provider and member of the JSE. This report is provided to you for information purposes only. AFGRI Broking hereby certify that the views expressed in this report were obtained from sources which AFGRI Broking consider to be reliable. AFGRI Broking do not make any representations or give any guarantees or warranties, expressed or implied, as to the correctness, accuracy or completeness of the report. Neither AFGRI Broking, nor any affiliate, nor any of their respective officers, directors, partners or employees, shall assume any liability for any losses arising from errors or omissions in the opinions, forecasts or information, irrespective of whether there has been any negligence by AFGRI Broking or its respective officers, directors, partners or employees, regardless of whether such damages were foreseen or unforeseen. The information contained in this report is confidential and may be subject to legal privilege. This report is not intended to not should it be taken to create any legal relations or contractual relations.