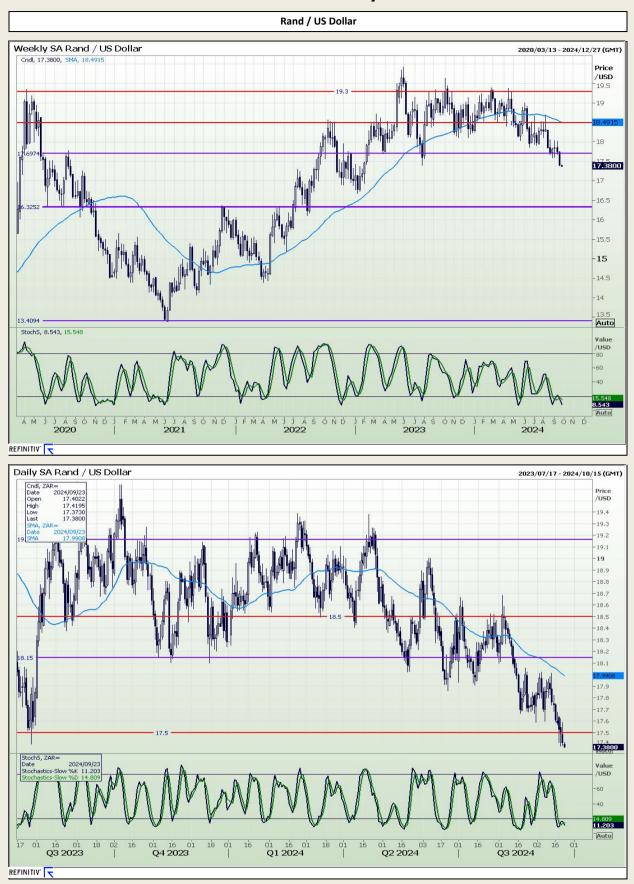

# **Technical Report** 23 September 2024



# **Technical Analysis**



DISCLAIMER: This report has been prepared by AFGRI Broking, an authorized service provider and member of the JSE. This report is provided to you for information purposes only. AFGRI Broking hereby certify that the views expressed in this report were obtained from sources which AFGRI Broking consider to be reliable. AFGRI Broking do not make any representations or give any guarantees or warranties, expressed or implied, as to the correctness, accuracy or completeness of the report. Neither AFGRI Broking, nor any affiliate, nor any of their respective officers, directors, partners or employees, shall assume any liability for any losses arising from errors or omissions in the opinions, forecasts or information, irrespective of whether there has been any negligence by AFGRI Broking or its re