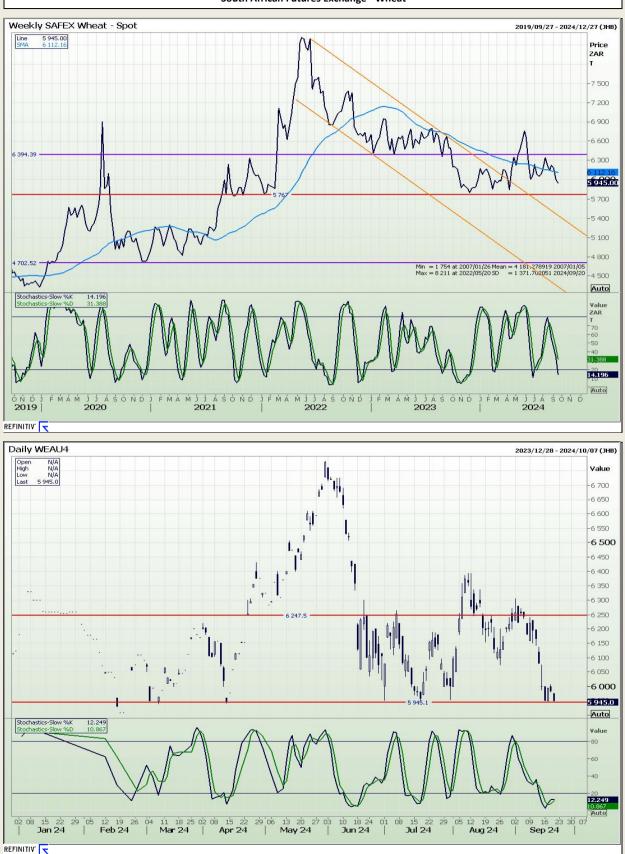

## **Technical Analysis**

South African Futures Exchange - Wheat

DISCLAIMER: This report has been prepared by AFGRI Broking, an authorized service provider and member of the JSE. This report is provided to you for information purposes only. AFGRI Broking hereby certify that the views expressed in this report were obtained from sources which AFGRI Broking consider to be reliable. AFGRI Broking do not make any representations or give any guarantees or warranties, expressed or implied, as to the correctness, accuracy or completeness of the report. Neither AFGRI Broking, nor any affiliate, nor any of their respective officers, directors, partners or employees, shall assume any liability for any losses arising from errors or omissions in the opinions, forecasts or information, irrespective of whether there has been any negligence by AFGRI Broking or its respective officers, directors, partners or employees, regardless of whether such amages were foreseen or unforeseen. The information contained in this report is confidential and may be subject to legal privilege. This report is not intended to not should it be taken to create any legal relations or contractual relations.

Market Report : 23 September 2024