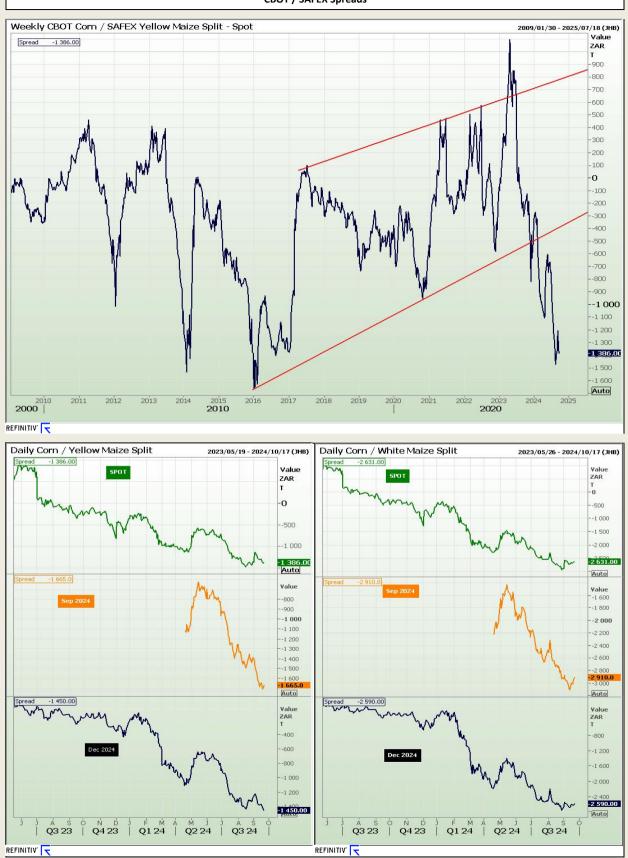

## **Technical Analysis**

**CBOT / SAFEX Spreads** 

DISCLAIMER: This report has been prepared by AFGRI Broking, an authorized service provider and member of the JSE. This report is provided to you for information purposes only. AFGRI Broking hereby certify that the views expressed in this report were obtained from sources which AFGRI Broking consider to be reliable. AFGRI Broking do not make any representations or give any guarantees or warranties, expressed or implied, as to the correctness, accuracy or completeness of the report. Neither AFGRI Broking, nor any affiliate, nor any of their respective officers, directors, partners or employees, shall assume any liability for any losses arising from errors or omissions in the opinions, forecasts or information, irrespective of whether there has been any negligence by AFGRI Broking or its respective officers, directors, partners or employees, partners or employees, regardless of whether such damages were foreseen or unforeseen. The information contained in this report is confidential and may be subject to legal privilege. This report is not intended to not should it be taken to create any legal relations.

Market Report : 23 September 2024