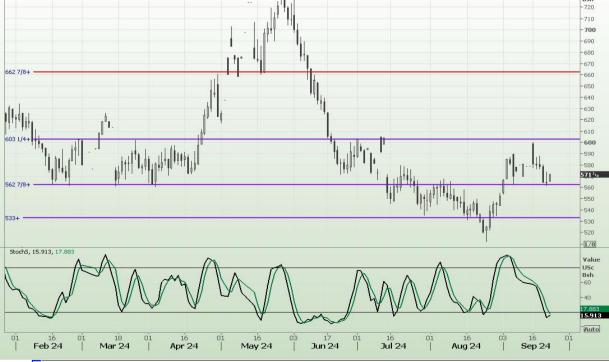

## **Technical Analysis**

Chicago Board of Trade and Kansas Board of Trade - Wheat Weekly CBOT Wheat - Spot 2018/05/25 - 2025/01/31 (CHG) 5751/ Price USc Bsh 1200 1150 -1100 1050 1000 950 -900 m have me 850 -800 750 -700 650 575<sup>1</sup>/2 500 450 1/8 84 39 Valu 84.390 -50 -40 30 Auto Q<sup>3</sup> Q4 2018 Q'2 Q2 Q'2 Q1 Q4 Q1 Q4 qı Q3 2021 Q4 Q1 Q2 Q4 Q1 Q4 Q1 2019 2020 2022 2023 2024 REFINITIV Weekly KANSAS Wheat - Spot 2018/05/25 - 2025/01/31 (CHG) Line 5713/4 Price USc Bsh 1000 89.3/8 900 how 800 700 71<sup>3</sup>/4 563 1/44 -500 1/8 Stochastics-Slow % 70,840 Value lise 73.800 70.840 -50 40 30 20 -10 Auto Q1 Q2 Q4 Q1 Q1 Q2 Q4 Q1 Q2 Q4 Q1 Q4 Q1 Q2 Q4 Q4 Q1 2019 2020 2024 2018 2021 2022 2023

REFINITIV

DISCLAIMER: This report has been prepared by AFGRI Broking, an authorized service provider and member of the JSE. This report is provided to you for information purposes only. AFGRI Broking hereby certify that the views expressed in this report were obtained from sources which AFGRI Broking consider to be reliable. AFGRI Broking do not make any representations or give any guarantees or warranties, expressed or implied, as to the correctness, accuracy or completeness of the report. Neither AFGRI Broking, nor any affiliate, nor any of their respective officers, directors, partners or employees, shall assume any liability for any losses arising from errors or omissions in the opinions, forecasts or information, irrespective of whether there has been any negligence by AFGRI Broking or its respective officers, directors, partners or employees, partners or employees, regardless of whether such damages were foreseen or unforeseen. The information contained in this report is confidential and may be subject to legal privilege. This report is not intended to not should it be taken to create any legal relations or contractual relations.