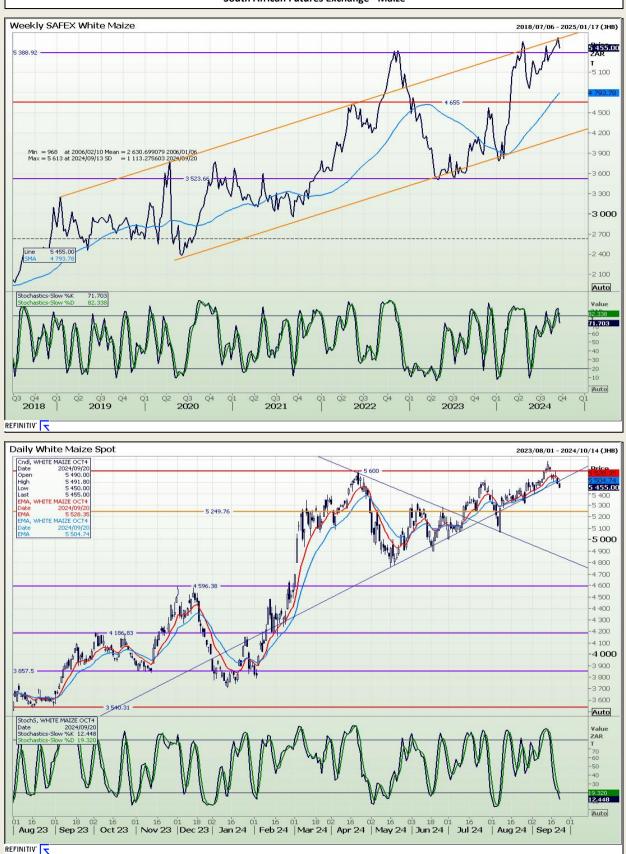

## **Technical Analysis**

South African Futures Exchange - Maize

DISCLAIMER: This report has been prepared by AFGRI Broking, an authorized service provider and member of the JSE. This report is provided to you for information purposes only. AFGRI Broking hereby certify that the views expressed in this report were obtained from sources which AFGRI Broking consider to be reliable. AFGRI Broking do not make any representations or give any guarantees or warranties, expressed or implied, as to the correctness, accuracy or completeness of the report. Neither AFGRI Broking, nor any affiliate, nor any of their respective officers, directors, partners or employees, shall assume any liability for any losses arising from errors or omissions in the opinions, forecasts or information, irrespective of whether there has been any negligence by AFGRI Broking or its respective officers, directors, partners or employees, regardless of whether such amages were foreseen or unforeseen. The information contained in this report is confidential and may be subject to legal privilege. This report is not intended to not should it be taken to create any legal relations or contractual relations.

Market Report : 23 September 2024