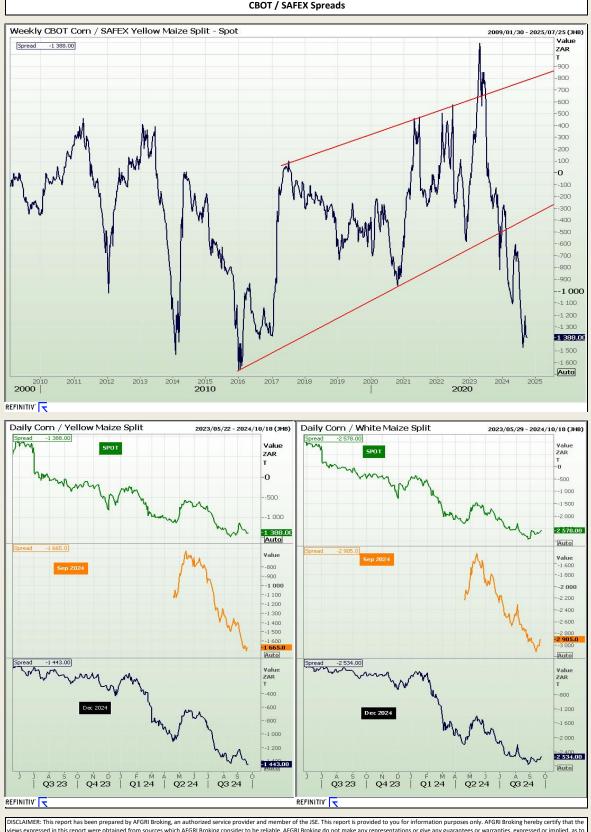

# **Technical Report** 25 September 2024



legal relations or contractual relations.

#### **AFGRI BROKING**

Market Report : 25 September 2024

## **Technical Analysis**



Jannie van Der Watt - 011 063 2729 Susan Mittermeier - 011 063 2720 Willem Peyper - 011 063 2724 Johan Du Toit - 011 063 2723

from errors or omissions in the opinions, forecasts or information, irrespective of whether there has been any negligence by AFGRI Broking or its respective officers, directors, partners or employees, regardless of whether such damages were foreseen or unforeseen. The information contained in this report is confidential and may be subject to legal privilege. This report is not intended to not should it be taken to create any



Market Report : 25 September 2024

## **Technical Analysis**





wiews expressed in this report were obtained from sources which AFGRI Broking consider to be reliable. AFGRI Broking do not make any representations or give any guarantees or warranties, spressed or implied, as to the correctness, accuracy or completeness of the report. Neither AFGRI Broking, nor any affiliate, nor any of their respective officers, directors, partners or employees, shall assume any liability for any losses arising from errors or omissions in the opinions, forecasts or information, irrespective of whether there has been any negligence by AFGRI Broking or its respective officers, directors, partners or employees, regardless of whether such damages were foreseen or unforeseen. The information contained in this report is confidential and may be subject to legal privilege. Th