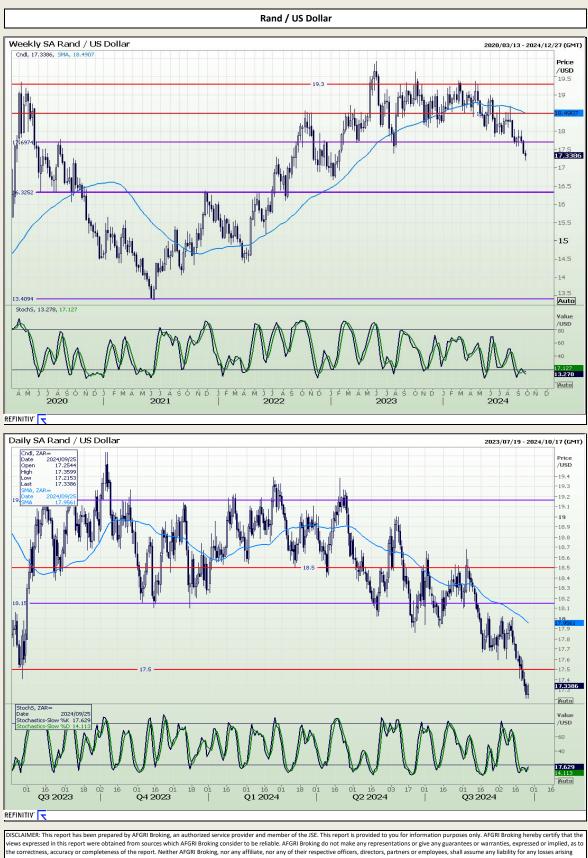

# **Technical Report** 25 September 2024



legal relations or contractual relations.

#### **AFGRI BROKING**

Market Report : 25 September 2024

## **Technical Analysis**



Jannie van Der Watt - 011 063 2729 Susan Mittermeier - 011 063 2720 Willem Peyper - 011 063 2724 Johan Du Toit - 011 063 2723

from errors or omissions in the opinions, forecasts or information, irrespective of whether there has been any negligence by AFGRI Broking or its respective officers, directors, partners or employees, regardless of whether such damages were foreseen or unforeseen. The information contained in this report is confidential and may be subject to legal privilege. This report is not intended to not should it be taken to create any



Market Report : 25 September 2024

## **Technical Analysis**





wiews expressed in this report were obtained from sources which AFGRI Broking consider to be reliable. AFGRI Broking do not make any representations or give any guarantees o