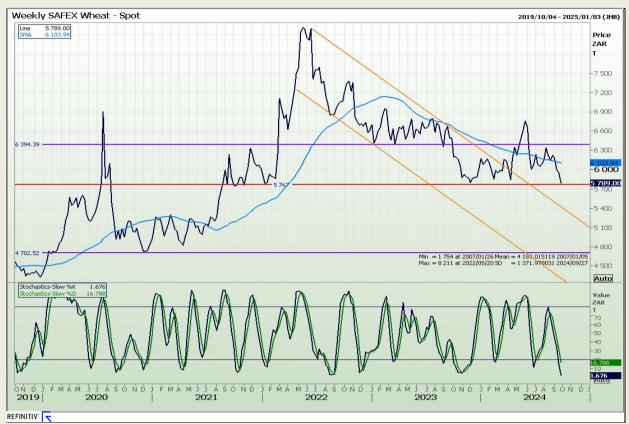

# **Technical Analysis**

South African Futures Exchange - Wheat

Market Report: 26 September 2024

3rd Floor, AFGRI Building 12 Byls Bridge Boulevard Highveld Extension 73