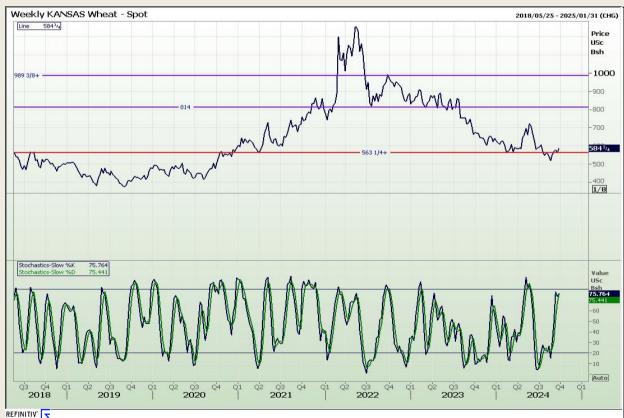

# **Technical Analysis**

Chicago Board of Trade and Kansas Board of Trade - Wheat

Market Report: 26 September 2024

3rd Floor, AFGRI Building 12 Byls Bridge Boulevard Highveld Extension 73