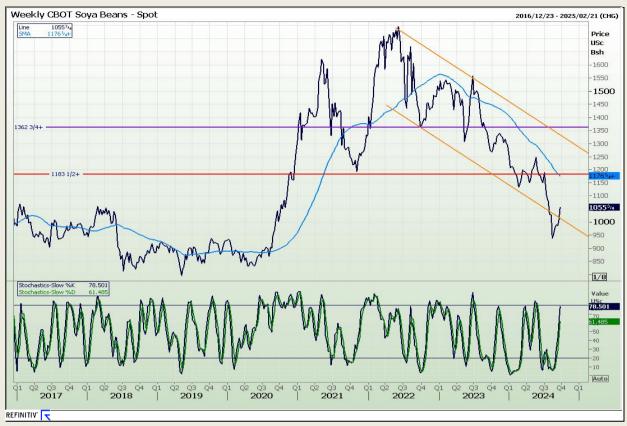

# **Technical Analysis**

**Chicago Board of Trade - Soybeans** 

Market Report: 26 September 2024

3rd Floor, AFGRI Building 12 Byls Bridge Boulevard Highveld Extension 73