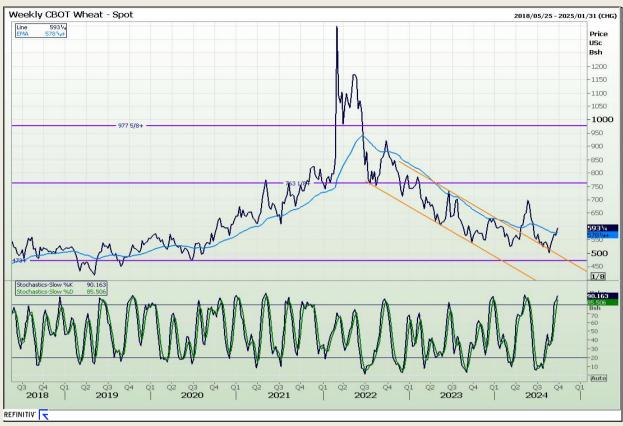

# **Technical Analysis**

Chicago Board of Trade and Kansas Board of Trade - Wheat

Market Report: 26 September 2024

3rd Floor, AFGRI Building 12 Byls Bridge Boulevard Highveld Extension 73