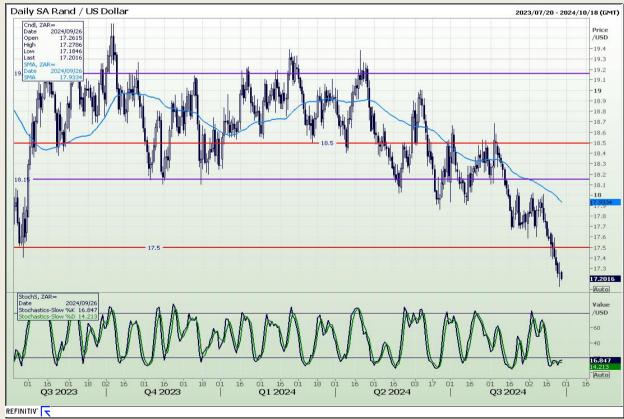

# **Technical Analysis**

#### Rand / US Dollar

Market Report: 26 September 2024

3rd Floor, AFGRI Building 12 Byls Bridge Boulevard Highveld Extension 73