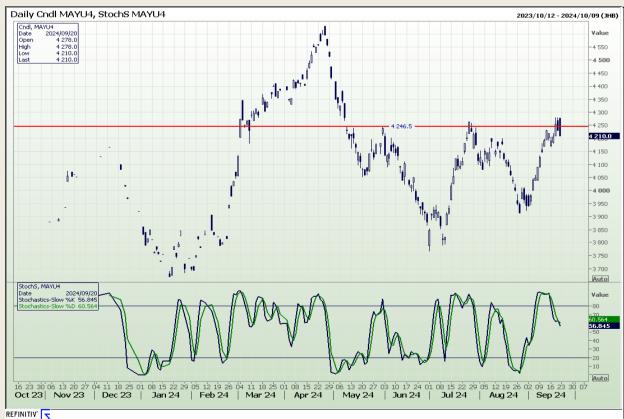

# **Technical Analysis**

South African Futures Exchange - Maize

Market Report: 26 September 2024

3rd Floor, AFGRI Building 12 Byls Bridge Boulevard Highveld Extension 73

# **Technical Analysis**

South African Futures Exchange - Maize

Market Report : 26 September 2024

3rd Floor, AFGRI Building 12 Byls Bridge Boulevard Highveld Extension 73