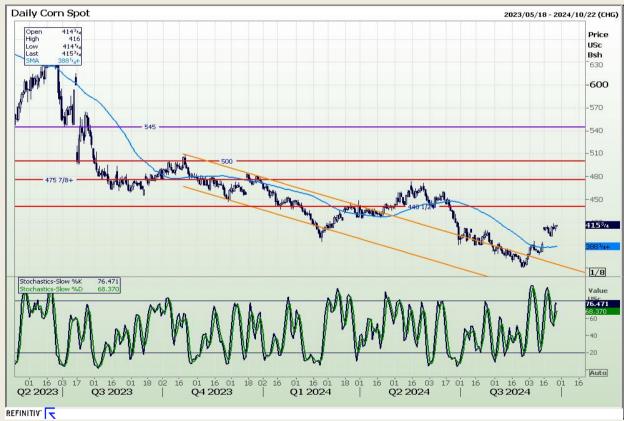

# **Technical Analysis**

Chicago Board of Trade - Corn

Market Report: 26 September 2024

3rd Floor, AFGRI Building 12 Byls Bridge Boulevard Highveld Extension 73