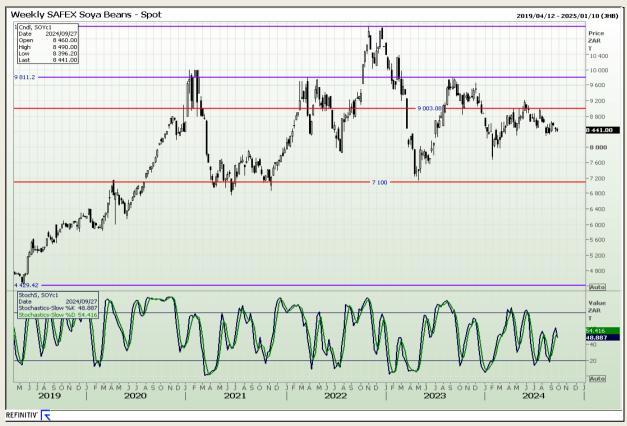

# **Technical Analysis**

South African Futures Exchange - Soybeans

Market Report: 26 September 2024

3rd Floor, AFGRI Building 12 Byls Bridge Boulevard Highveld Extension 73