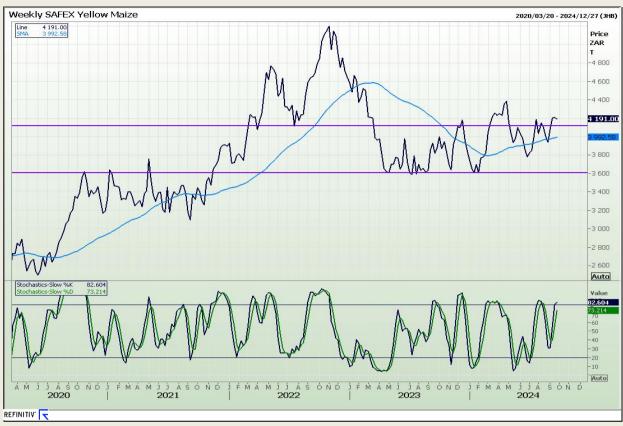

# **Technical Analysis**

South African Futures Exchange - Maize

Market Report: 26 September 2024

3rd Floor, AFGRI Building 12 Byls Bridge Boulevard Highveld Extension 73

# **Technical Analysis**

South African Futures Exchange - Maize

Market Report : 26 September 2024

3rd Floor, AFGRI Building 12 Byls Bridge Boulevard Highveld Extension 73