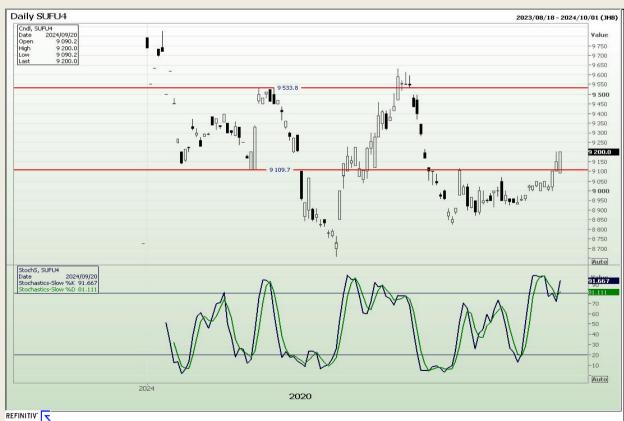

Analysis**

South African Futures Exchange - Wheat







Market Report: 26 September 2024

3rd Floor, AFGRI Building 12 Byls Bridge Boulevard Highveld Extension 73

# **Technical Analysis**

Chicago Board of Trade and Kansas Board of Trade - Wheat







Market Report: 26 September 2024

3rd Floor, AFGRI Building 12 Byls Bridge Boulevard Highveld Extension 73

# **Technical Analysis**

**Chicago Board of Trade - Soybeans** 







Market Report: 26 September 2024

3rd Floor, AFGRI Building 12 Byls Bridge Boulevard Highveld Extension 73

# **Technical Analysis**

South African Futures Exchange - Soybeans







Market Report: 26 September 2024

3rd Floor, AFGRI Building 12 Byls Bridge Boulevard Highveld Extension 73

# **Technical Analysis**

South African Futures Exchange - Sunflower