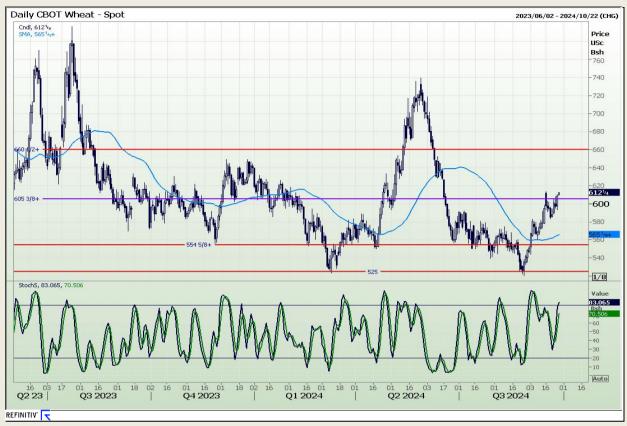

# **Technical Analysis**

Chicago Board of Trade and Kansas Board of Trade - Wheat

Market Report: 26 September 2024

3rd Floor, AFGRI Building 12 Byls Bridge Boulevard Highveld Extension 73