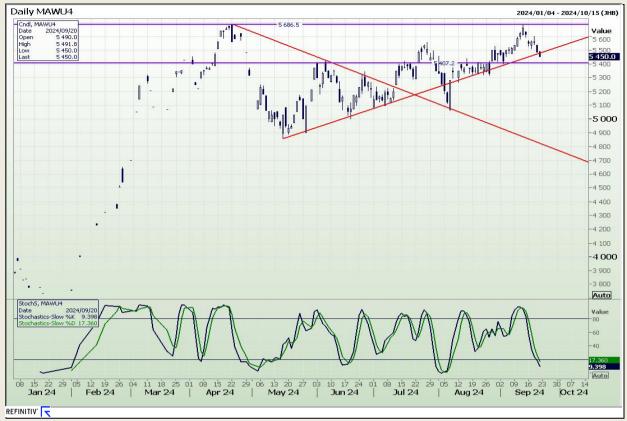

# **Technical Analysis**

South African Futures Exchange - Maize

Market Report: 26 September 2024

3rd Floor, AFGRI Building 12 Byls Bridge Boulevard Highveld Extension 73

# **Technical Analysis**

South African Futures Exchange - Maize

Market Report : 26 September 2024

3rd Floor, AFGRI Building 12 Byls Bridge Boulevard Highveld Extension 73