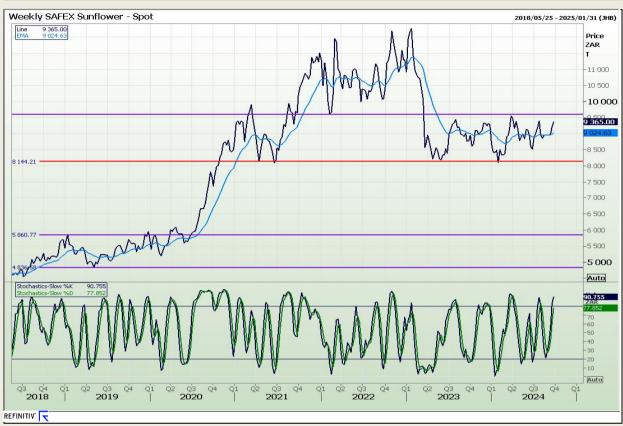

al Analysis**

South African Futures Exchange - Wheat







Market Report: 26 September 2024

3rd Floor, AFGRI Building 12 Byls Bridge Boulevard Highveld Extension 73

# **Technical Analysis**

Chicago Board of Trade and Kansas Board of Trade - Wheat







Market Report: 26 September 2024

3rd Floor, AFGRI Building 12 Byls Bridge Boulevard Highveld Extension 73

# **Technical Analysis**

**Chicago Board of Trade - Soybeans** 







Market Report: 26 September 2024

3rd Floor, AFGRI Building 12 Byls Bridge Boulevard Highveld Extension 73

# **Technical Analysis**

South African Futures Exchange - Soybeans







Market Report: 26 September 2024

3rd Floor, AFGRI Building 12 Byls Bridge Boulevard Highveld Extension 73

# **Technical Analysis**

South African Futures Exchange - Sunflower