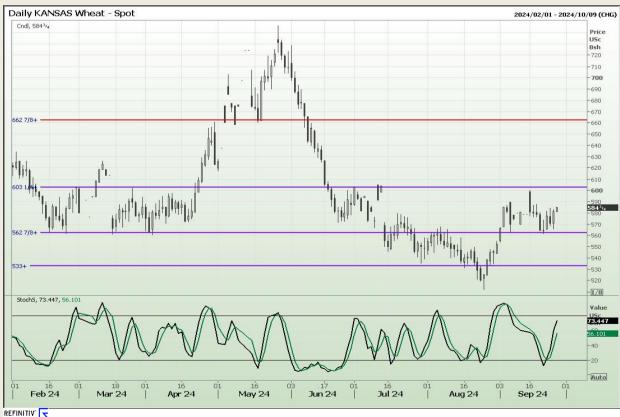

# **Technical Analysis**

Chicago Board of Trade and Kansas Board of Trade - Wheat

Market Report: 26 September 2024

3rd Floor, AFGRI Building 12 Byls Bridge Boulevard Highveld Extension 73