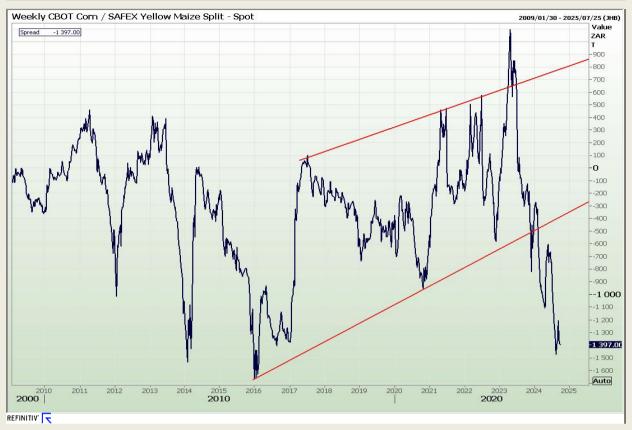

# **Technical Analysis**

#### **CBOT / SAFEX Spreads**

Market Report: 26 September 2024

3rd Floor, AFGRI Building 12 Byls Bridge Boulevard Highveld Extension 73