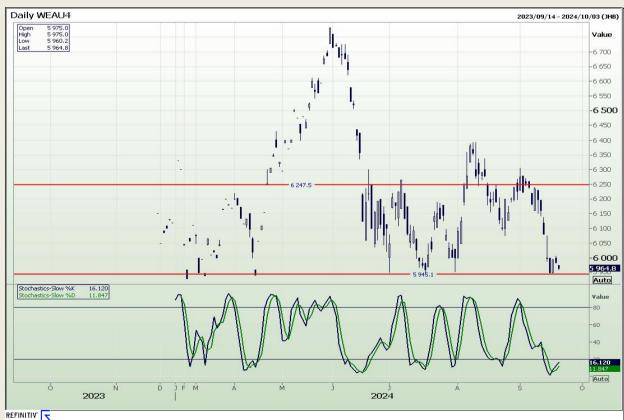

# **Technical Analysis**

South African Futures Exchange - Wheat

Market Report: 26 September 2024

3rd Floor, AFGRI Building 12 Byls Bridge Boulevard Highveld Extension 73