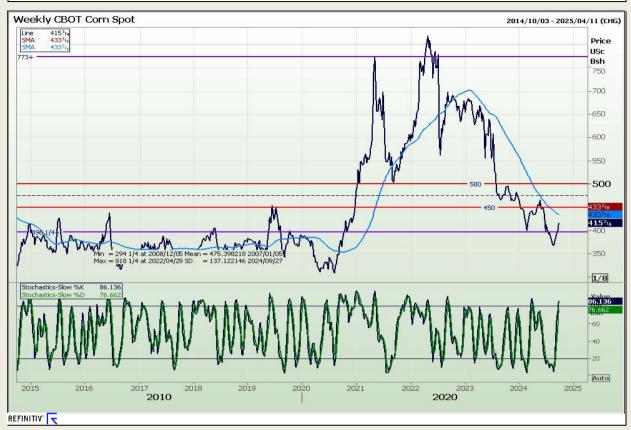

# **Technical Analysis**

Chicago Board of Trade - Corn

Market Report: 26 September 2024

3rd Floor, AFGRI Building 12 Byls Bridge Boulevard Highveld Extension 73