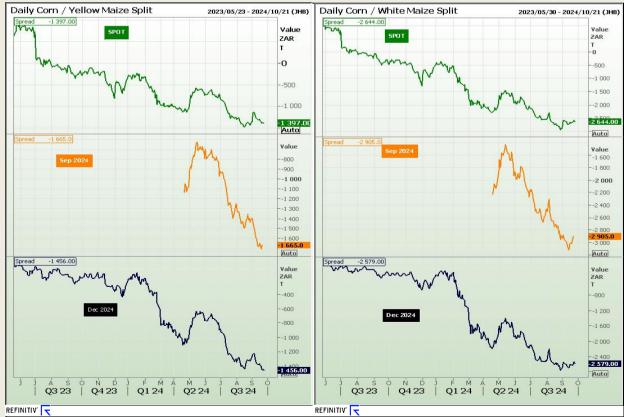

#### **CBOT / SAFEX Spreads**

Market Report: 26 September 2024

3rd Floor, AFGRI Building 12 Byls Bridge Boulevard Highveld Extension 73