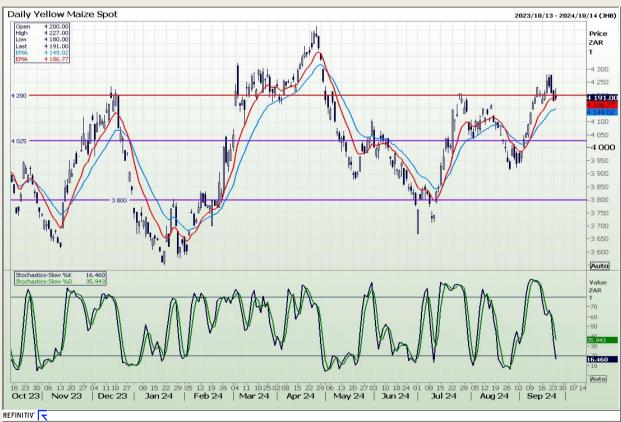

# **Technical Analysis**

South African Futures Exchange - Maize

Market Report: 26 September 2024

3rd Floor, AFGRI Building 12 Byls Bridge Boulevard Highveld Extension 73

# **Technical Analysis**

South African Futures Exchange - Maize

Market Report : 26 September 2024

3rd Floor, AFGRI Building 12 Byls Bridge Boulevard Highveld Extension 73