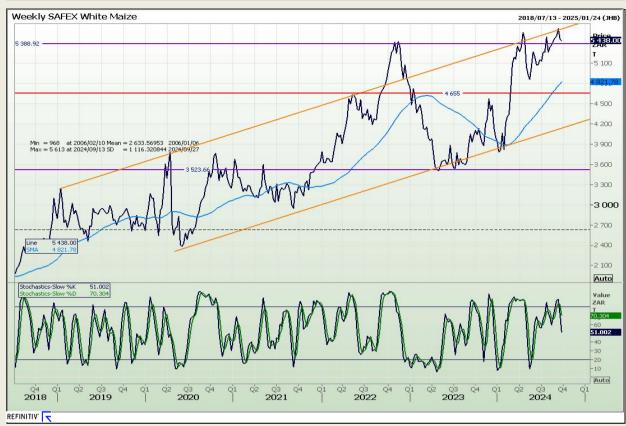

# **Technical Analysis**

South African Futures Exchange - Maize

Market Report: 26 September 2024

3rd Floor, AFGRI Building 12 Byls Bridge Boulevard Highveld Extension 73

# **Technical Analysis**

South African Futures Exchange - Maize

Market Report : 26 September 2024

3rd Floor, AFGRI Building 12 Byls Bridge Boulevard Highveld Extension 73