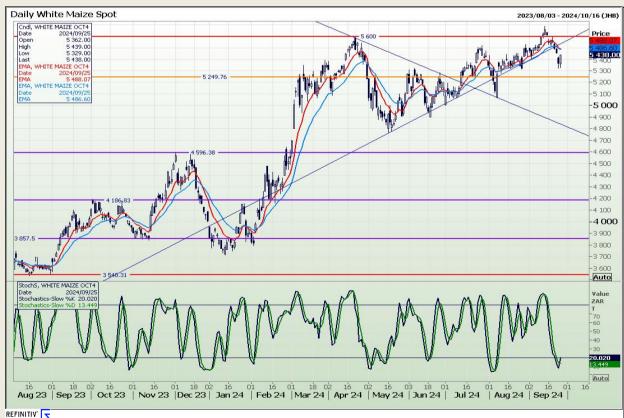

# **Technical Analysis**

South African Futures Exchange - Maize

Market Report: 26 September 2024

3rd Floor, AFGRI Building 12 Byls Bridge Boulevard Highveld Extension 73

# **Technical Analysis**

South African Futures Exchange - Maize

Market Report : 26 September 2024

3rd Floor, AFGRI Building 12 Byls Bridge Boulevard Highveld Extension 73