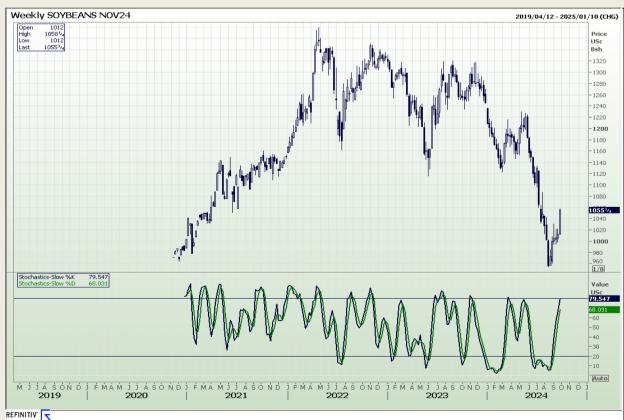

# **Technical Analysis**

**Chicago Board of Trade - Soybeans** 

Market Report: 26 September 2024

3rd Floor, AFGRI Building 12 Byls Bridge Boulevard Highveld Extension 73