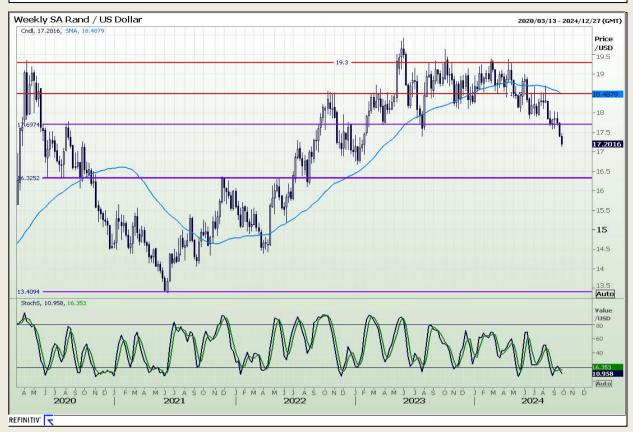

# **Technical Analysis**

#### Rand / US Dollar

Market Report: 26 September 2024

3rd Floor, AFGRI Building 12 Byls Bridge Boulevard Highveld Extension 73