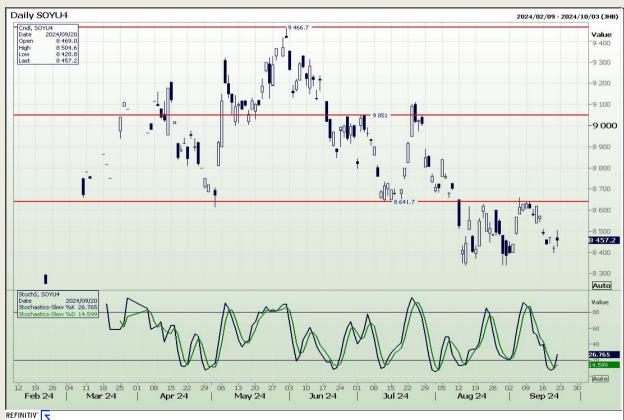

# **Technical Analysis**

South African Futures Exchange - Soybeans

Market Report: 26 September 2024

3rd Floor, AFGRI Building 12 Byls Bridge Boulevard Highveld Extension 73