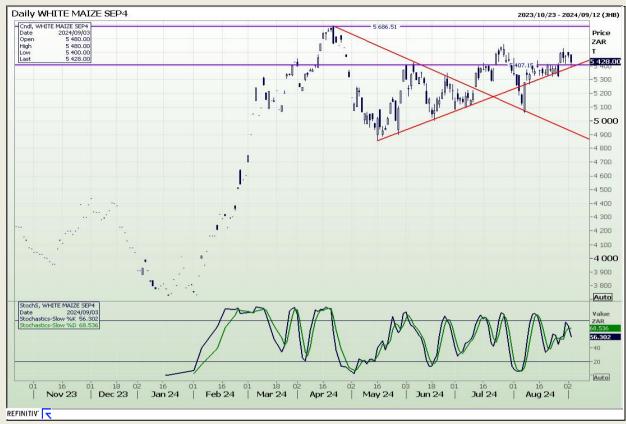

## **Technical Analysis**

South African Futures Exchange - Maize

Market Report: 04 September 2024

3rd Floor, AFGRI Building 12 Byls Bridge Boulevard Highveld Extension 73