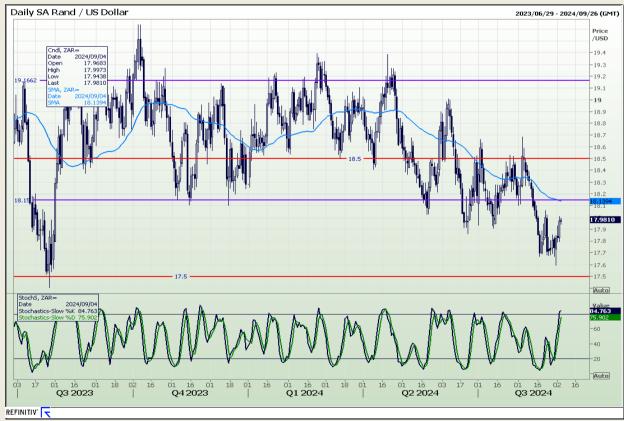

#### Rand / US Dollar

Market Report: 04 September 2024

3rd Floor, AFGRI Building 12 Byls Bridge Boulevard Highveld Extension 73