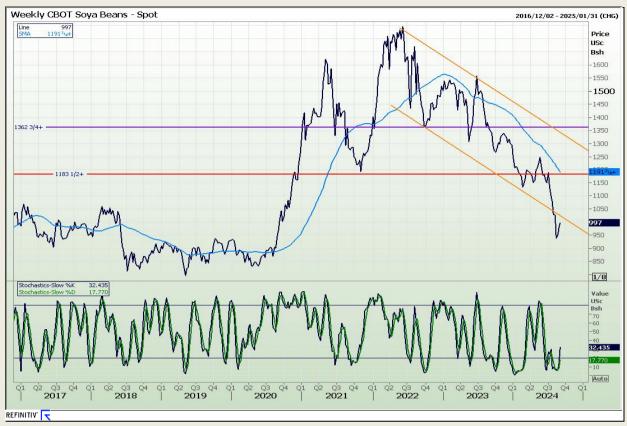

## **Technical Analysis**

Chicago Board of Trade - Soybeans

Market Report: 04 September 2024

3rd Floor, AFGRI Building 12 Byls Bridge Boulevard Highveld Extension 73