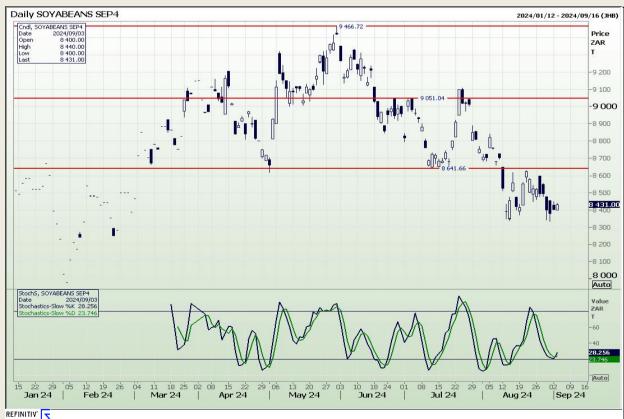

## **Technical Analysis**

**South African Futures Exchange - Soybeans** 

Market Report: 04 September 2024

3rd Floor, AFGRI Building 12 Byls Bridge Boulevard Highveld Extension 73