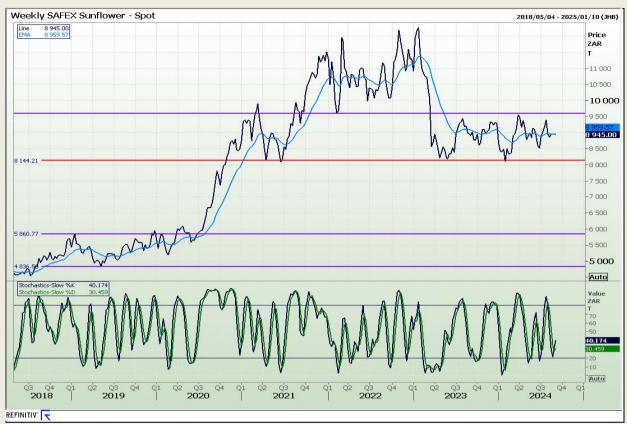

nalysis**

South African Futures Exchange - Wheat







Market Report: 04 September 2024

3rd Floor, AFGRI Building 12 Byls Bridge Boulevard Highveld Extension 73

# **Technical Analysis**

Chicago Board of Trade and Kansas Board of Trade - Wheat







Market Report : 04 September 2024

3rd Floor, AFGRI Building 12 Byls Bridge Boulevard Highveld Extension 73

## **Technical Analysis**

Chicago Board of Trade - Soybeans







Market Report: 04 September 2024

3rd Floor, AFGRI Building 12 Byls Bridge Boulevard Highveld Extension 73

## **Technical Analysis**

**South African Futures Exchange - Soybeans** 







Market Report: 04 September 2024

3rd Floor, AFGRI Building 12 Byls Bridge Boulevard Highveld Extension 73

## **Technical Analysis**

South African Futures Exchange - Sunflower