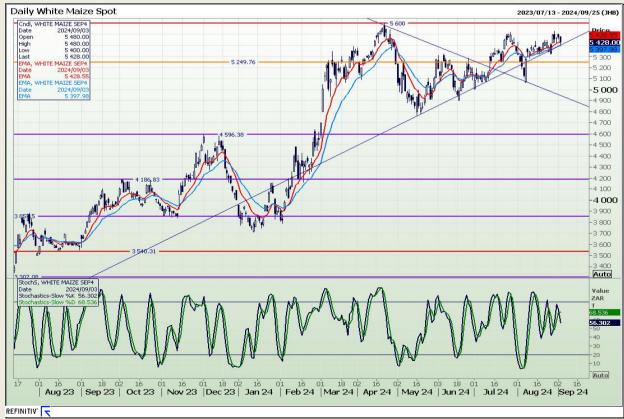

## **Technical Analysis**

South African Futures Exchange - Maize

Market Report: 04 September 2024

3rd Floor, AFGRI Building 12 Byls Bridge Boulevard Highveld Extension 73