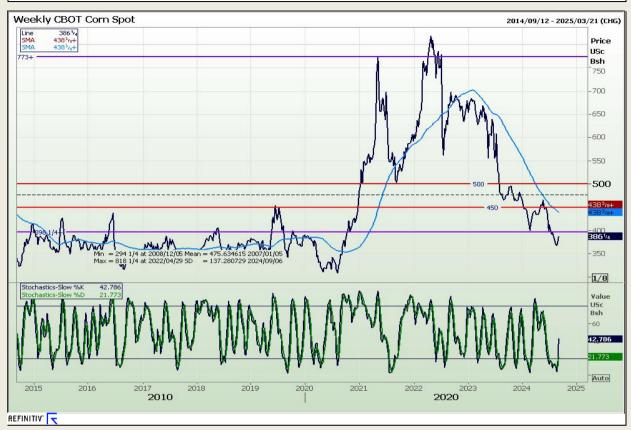

## **Technical Analysis**

Chicago Board of Trade - Corn

Market Report: 04 September 2024

3rd Floor, AFGRI Building 12 Byls Bridge Boulevard Highveld Extension 73