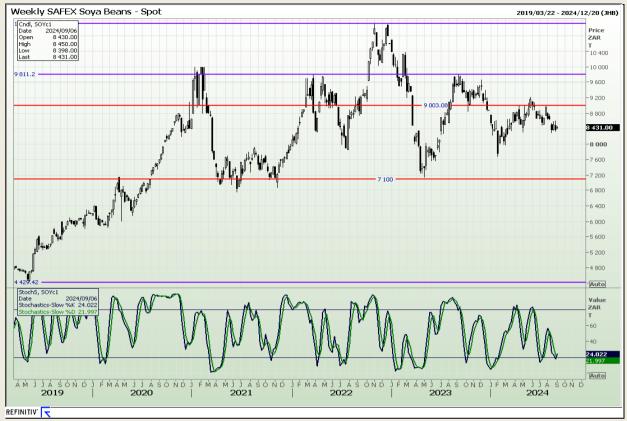

## **Technical Analysis**

**South African Futures Exchange - Soybeans** 

Market Report: 04 September 2024

3rd Floor, AFGRI Building 12 Byls Bridge Boulevard Highveld Extension 73