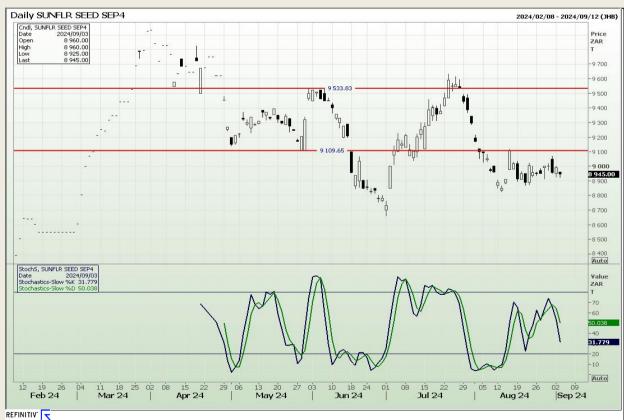

lysis**

South African Futures Exchange - Wheat







Market Report: 04 September 2024

3rd Floor, AFGRI Building 12 Byls Bridge Boulevard Highveld Extension 73

# **Technical Analysis**

Chicago Board of Trade and Kansas Board of Trade - Wheat







Market Report : 04 September 2024

3rd Floor, AFGRI Building 12 Byls Bridge Boulevard Highveld Extension 73

## **Technical Analysis**

Chicago Board of Trade - Soybeans







Market Report: 04 September 2024

3rd Floor, AFGRI Building 12 Byls Bridge Boulevard Highveld Extension 73

## **Technical Analysis**

**South African Futures Exchange - Soybeans** 







Market Report: 04 September 2024

3rd Floor, AFGRI Building 12 Byls Bridge Boulevard Highveld Extension 73

## **Technical Analysis**

South African Futures Exchange - Sunflower