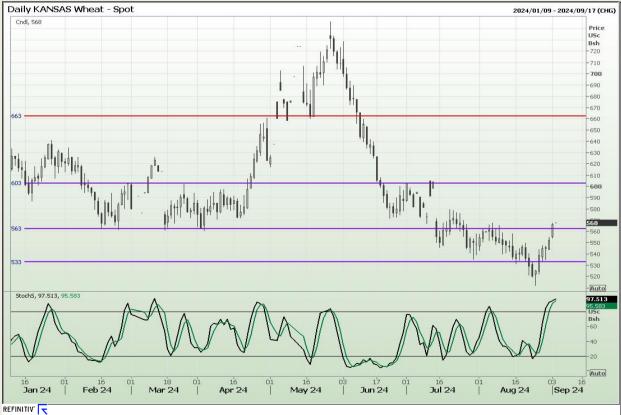

## **Technical Analysis**

Chicago Board of Trade and Kansas Board of Trade - Wheat

Market Report: 04 September 2024

3rd Floor, AFGRI Building 12 Byls Bridge Boulevard Highveld Extension 73

# **Technical Analysis**

Chicago Board of Trade and Kansas Board of Trade - Wheat

Market Report : 04 September 2024

3rd Floor, AFGRI Building 12 Byls Bridge Boulevard Highveld Extension 73