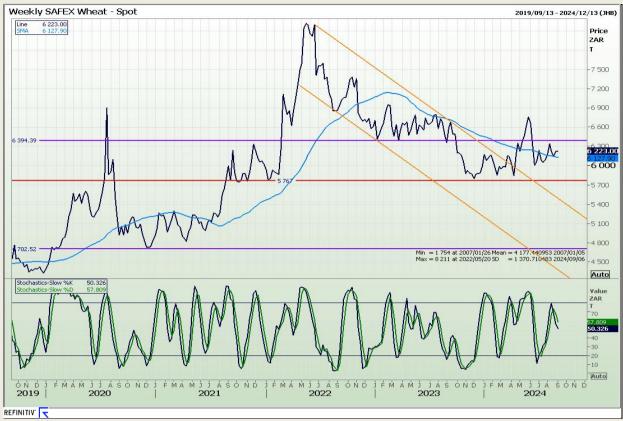

## **Technical Analysis**

South African Futures Exchange - Wheat

Market Report: 04 September 2024

3rd Floor, AFGRI Building 12 Byls Bridge Boulevard Highveld Extension 73