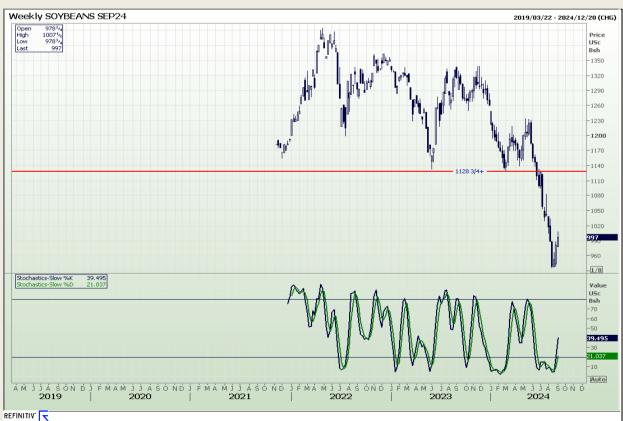

## **Technical Analysis**

Chicago Board of Trade - Soybeans

Market Report: 04 September 2024

3rd Floor, AFGRI Building 12 Byls Bridge Boulevard Highveld Extension 73