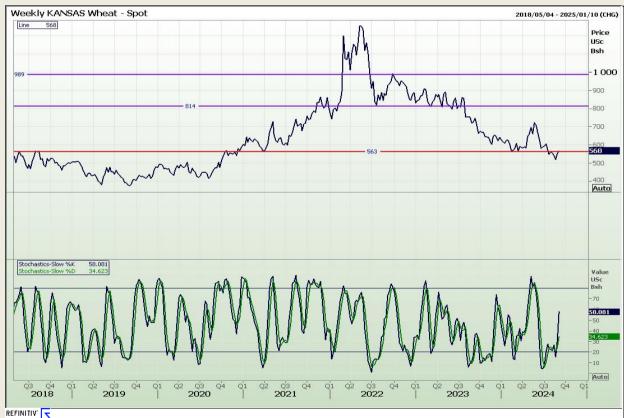

## **Technical Analysis**

Chicago Board of Trade and Kansas Board of Trade - Wheat

Market Report: 04 September 2024

3rd Floor, AFGRI Building 12 Byls Bridge Boulevard Highveld Extension 73

# **Technical Analysis**

Chicago Board of Trade and Kansas Board of Trade - Wheat

Market Report : 04 September 2024

3rd Floor, AFGRI Building 12 Byls Bridge Boulevard Highveld Extension 73