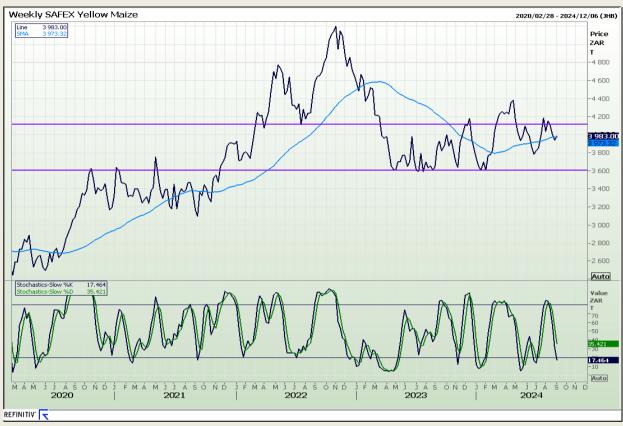

## **Technical Analysis**

South African Futures Exchange - Maize

Market Report: 04 September 2024

3rd Floor, AFGRI Building 12 Byls Bridge Boulevard Highveld Extension 73