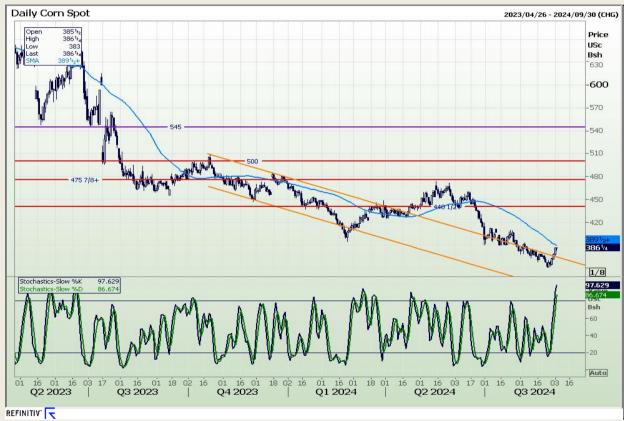

## **Technical Analysis**

Chicago Board of Trade - Corn

Market Report: 04 September 2024

3rd Floor, AFGRI Building 12 Byls Bridge Boulevard Highveld Extension 73