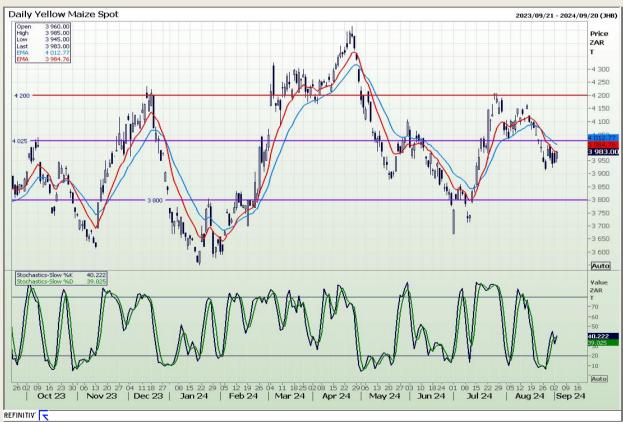

## **Technical Analysis**

South African Futures Exchange - Maize

Market Report : 04 September 2024

3rd Floor, AFGRI Building 12 Byls Bridge Boulevard Highveld Extension 73