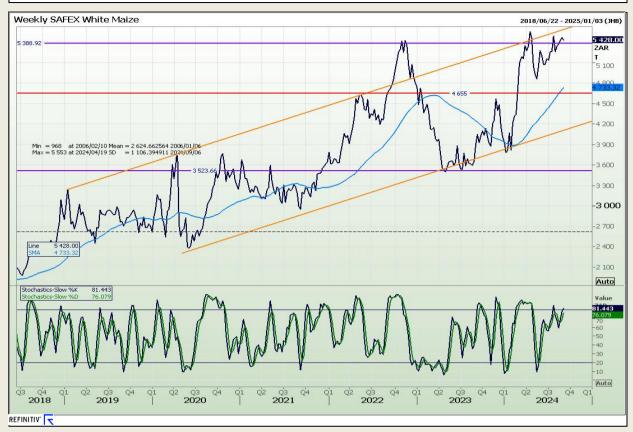

## **Technical Analysis**

South African Futures Exchange - Maize

Market Report: 04 September 2024

3rd Floor, AFGRI Building 12 Byls Bridge Boulevard Highveld Extension 73

## **Technical Analysis**

South African Futures Exchange - Maize

Market Report : 04 September 2024

3rd Floor, AFGRI Building 12 Byls Bridge Boulevard Highveld Extension 73