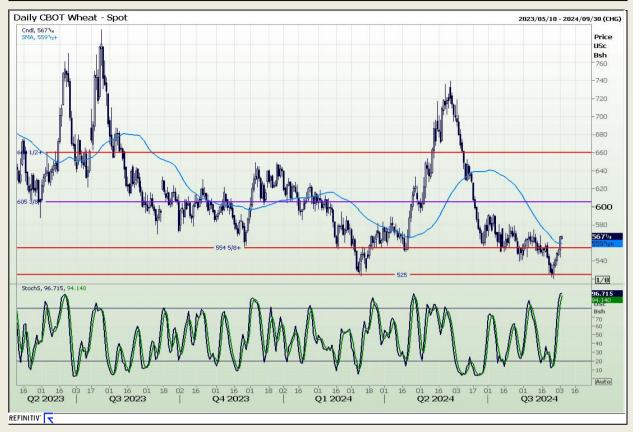

## **Technical Analysis**

Chicago Board of Trade and Kansas Board of Trade - Wheat

Market Report: 04 September 2024

3rd Floor, AFGRI Building 12 Byls Bridge Boulevard Highveld Extension 73

# **Technical Analysis**

Chicago Board of Trade and Kansas Board of Trade - Wheat

Market Report : 04 September 2024

3rd Floor, AFGRI Building 12 Byls Bridge Boulevard Highveld Extension 73