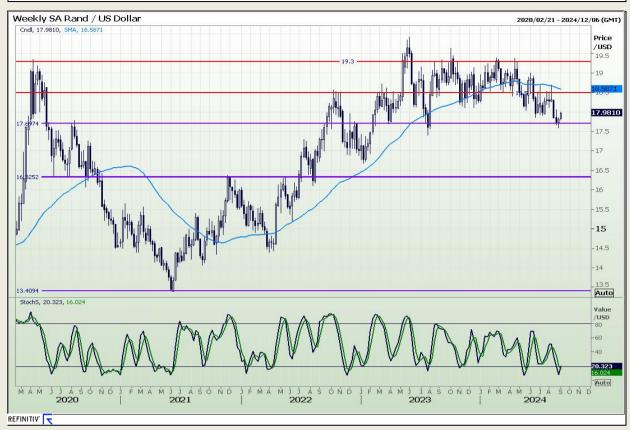

#### Rand / US Dollar

Market Report: 04 September 2024

3rd Floor, AFGRI Building 12 Byls Bridge Boulevard Highveld Extension 73