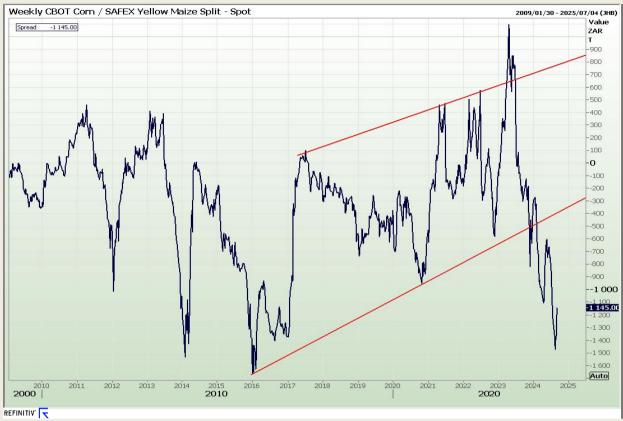

#### **CBOT / SAFEX Spreads**

Market Report: 04 September 2024

3rd Floor, AFGRI Building 12 Byls Bridge Boulevard Highveld Extension 73