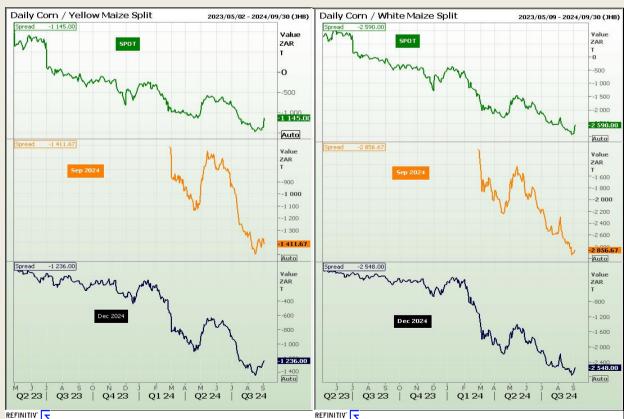

#### **CBOT / SAFEX Spreads**

Market Report: 04 September 2024

3rd Floor, AFGRI Building 12 Byls Bridge Boulevard Highveld Extension 73