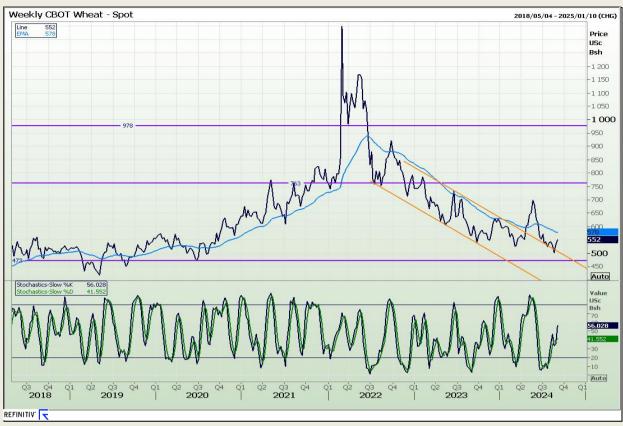

## **Technical Analysis**

Chicago Board of Trade and Kansas Board of Trade - Wheat

Market Report: 04 September 2024

3rd Floor, AFGRI Building 12 Byls Bridge Boulevard Highveld Extension 73

# **Technical Analysis**

Chicago Board of Trade and Kansas Board of Trade - Wheat

Market Report : 04 September 2024

3rd Floor, AFGRI Building 12 Byls Bridge Boulevard Highveld Extension 73