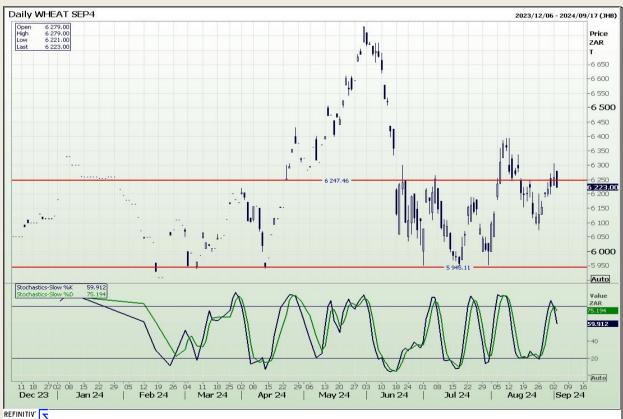

## **Technical Analysis**

South African Futures Exchange - Wheat

Market Report: 04 September 2024

3rd Floor, AFGRI Building 12 Byls Bridge Boulevard Highveld Extension 73