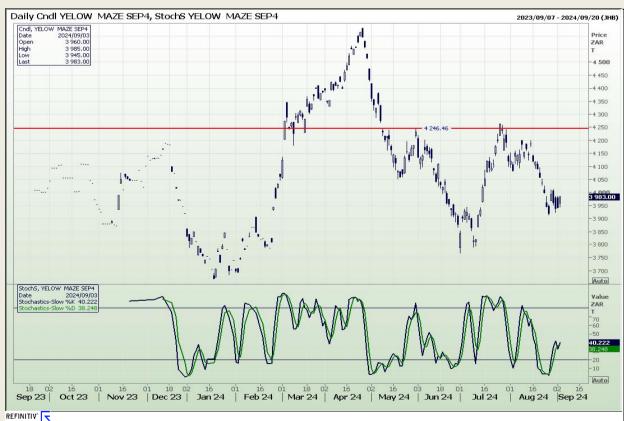

## **Technical Analysis**

South African Futures Exchange - Maize

Market Report: 04 September 2024

3rd Floor, AFGRI Building 12 Byls Bridge Boulevard Highveld Extension 73

## **Technical Analysis**

South African Futures Exchange - Maize

Market Report : 04 September 2024

3rd Floor, AFGRI Building 12 Byls Bridge Boulevard Highveld Extension 73