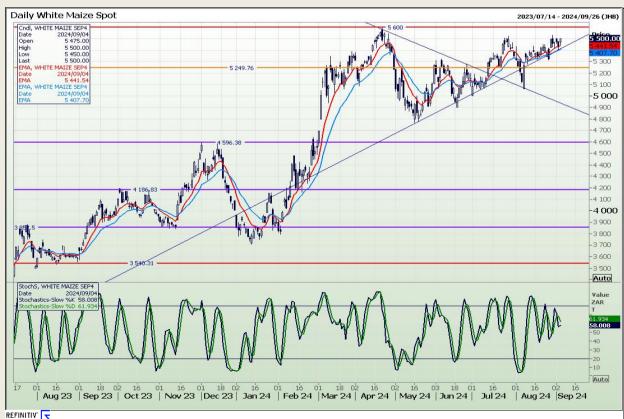

# **Technical Analysis**

South African Futures Exchange - Maize

Market Report : 05 September 2024

3rd Floor, AFGRI Building 12 Byls Bridge Boulevard Highveld Extension 73

# **Technical Analysis**

South African Futures Exchange - Maize

Market Report: 05 September 2024

3rd Floor, AFGRI Building 12 Byls Bridge Boulevard Highveld Extension 73