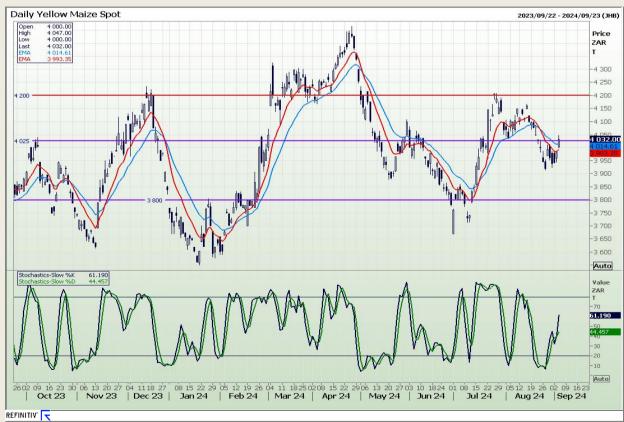

# **Technical Analysis**

South African Futures Exchange - Maize

Market Report : 05 September 2024

3rd Floor, AFGRI Building 12 Byls Bridge Boulevard Highveld Extension 73

# **Technical Analysis**

South African Futures Exchange - Maize

Market Report: 05 September 2024

3rd Floor, AFGRI Building 12 Byls Bridge Boulevard Highveld Extension 73