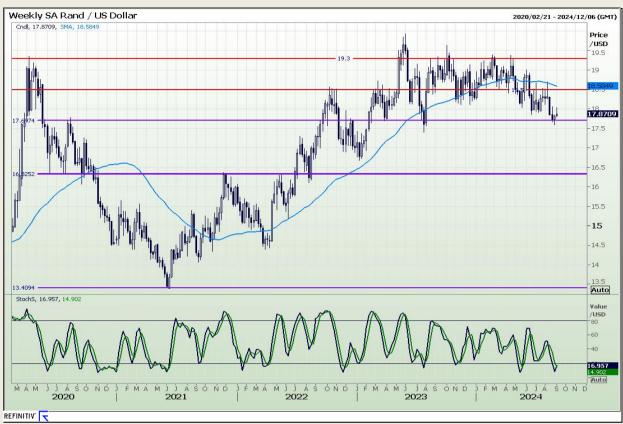

# **Technical Analysis**

#### Rand / US Dollar

Market Report: 05 September 2024

3rd Floor, AFGRI Building 12 Byls Bridge Boulevard Highveld Extension 73