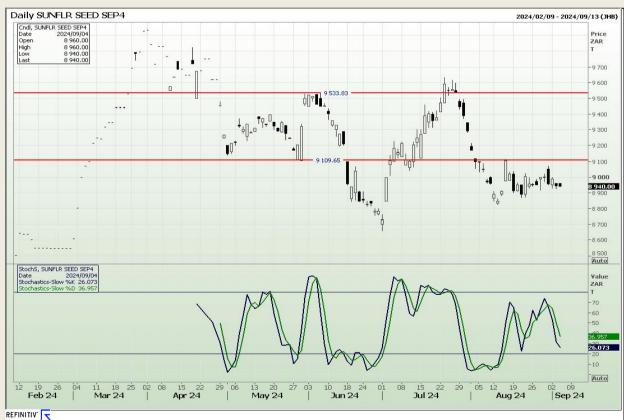

Analysis**

South African Futures Exchange - Wheat







Market Report : 05 September 2024

3rd Floor, AFGRI Building 12 Byls Bridge Boulevard Highveld Extension 73

# **Technical Analysis**

Chicago Board of Trade and Kansas Board of Trade - Wheat







Market Report: 05 September 2024

3rd Floor, AFGRI Building 12 Byls Bridge Boulevard Highveld Extension 73

# **Technical Analysis**

Chicago Board of Trade - Soybeans







Market Report: 05 September 2024

3rd Floor, AFGRI Building 12 Byls Bridge Boulevard Highveld Extension 73

# **Technical Analysis**

**South African Futures Exchange - Soybeans** 







Market Report: 05 September 2024

3rd Floor, AFGRI Building 12 Byls Bridge Boulevard Highveld Extension 73

# **Technical Analysis**

South African Futures Exchange - Sunflower