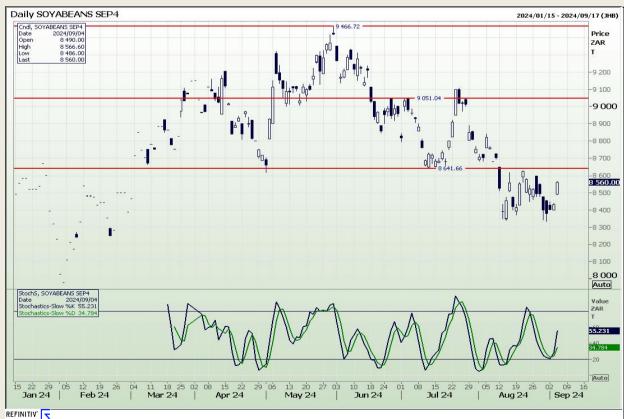

# **Technical Analysis**

**South African Futures Exchange - Soybeans** 

Market Report: 05 September 2024

3rd Floor, AFGRI Building 12 Byls Bridge Boulevard Highveld Extension 73