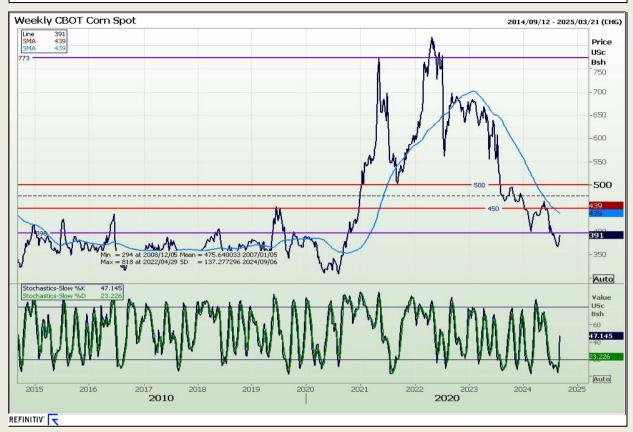

# **Technical Analysis**

Chicago Board of Trade - Corn

Market Report: 05 September 2024

3rd Floor, AFGRI Building 12 Byls Bridge Boulevard Highveld Extension 73