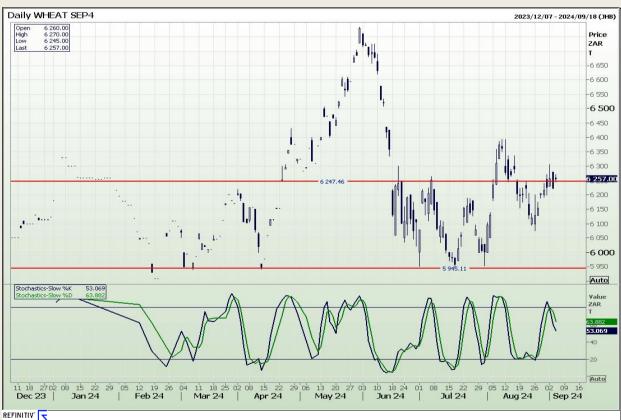

# **Technical Analysis**

South African Futures Exchange - Wheat

Market Report : 05 September 2024

3rd Floor, AFGRI Building 12 Byls Bridge Boulevard Highveld Extension 73