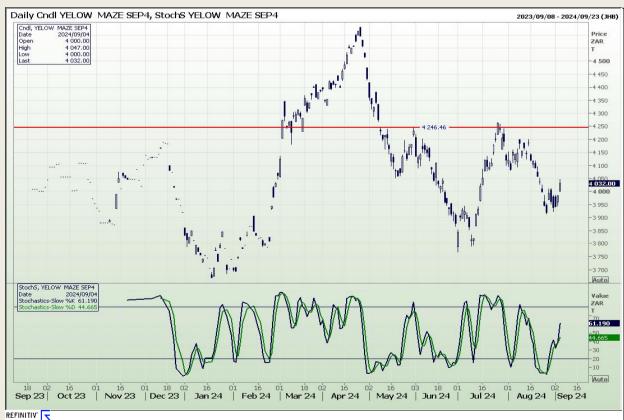

# **Technical Analysis**

South African Futures Exchange - Maize

Market Report : 05 September 2024

3rd Floor, AFGRI Building 12 Byls Bridge Boulevard Highveld Extension 73

# **Technical Analysis**

South African Futures Exchange - Maize

Market Report: 05 September 2024

3rd Floor, AFGRI Building 12 Byls Bridge Boulevard Highveld Extension 73