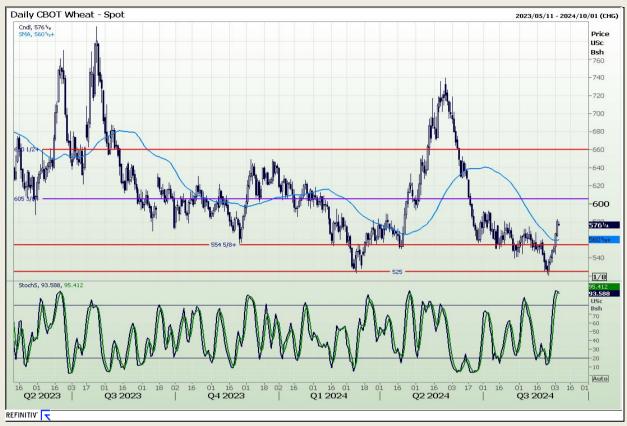

# **Technical Analysis**

Chicago Board of Trade and Kansas Board of Trade - Wheat

Market Report: 05 September 2024

3rd Floor, AFGRI Building 12 Byls Bridge Boulevard Highveld Extension 73