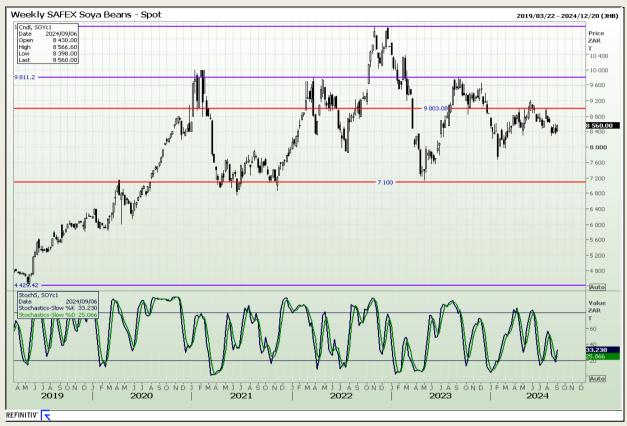

# **Technical Analysis**

**South African Futures Exchange - Soybeans** 

Market Report: 05 September 2024

3rd Floor, AFGRI Building 12 Byls Bridge Boulevard Highveld Extension 73