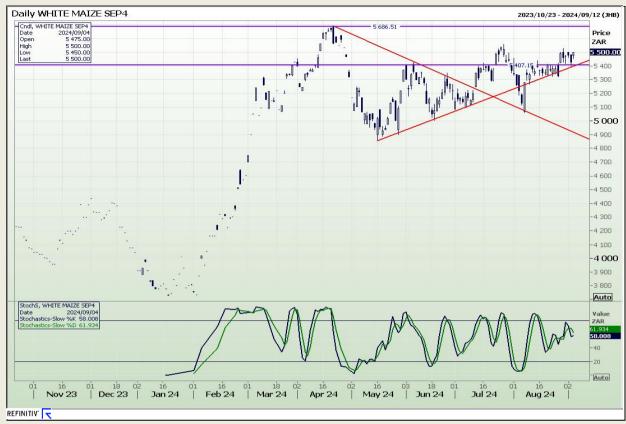

# **Technical Analysis**

South African Futures Exchange - Maize

Market Report : 05 September 2024

3rd Floor, AFGRI Building 12 Byls Bridge Boulevard Highveld Extension 73

# **Technical Analysis**

South African Futures Exchange - Maize

Market Report: 05 September 2024

3rd Floor, AFGRI Building 12 Byls Bridge Boulevard Highveld Extension 73