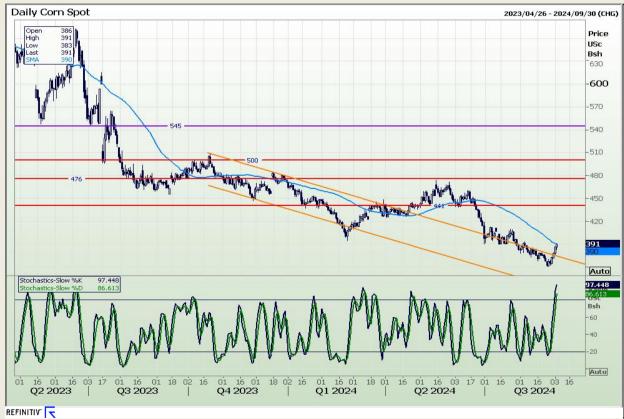

# **Technical Analysis**

Chicago Board of Trade - Corn

Market Report: 05 September 2024

3rd Floor, AFGRI Building 12 Byls Bridge Boulevard Highveld Extension 73