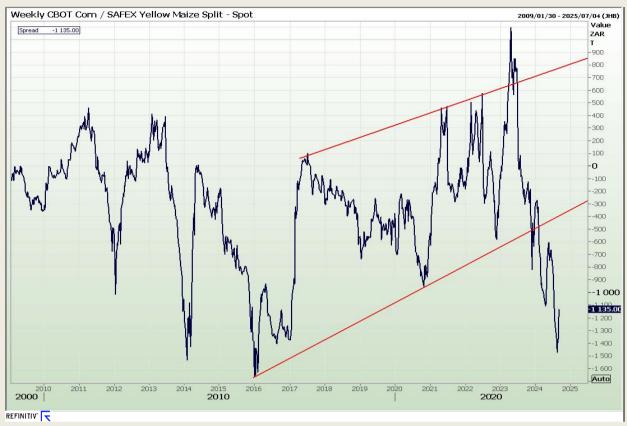

# **Technical Analysis**

#### **CBOT / SAFEX Spreads**

Market Report: 05 September 2024

3rd Floor, AFGRI Building 12 Byls Bridge Boulevard Highveld Extension 73