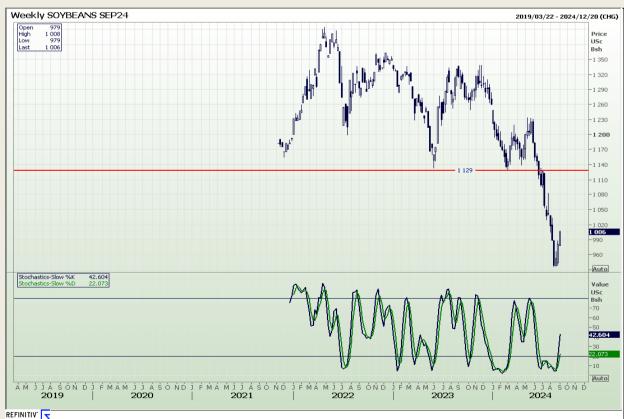

# **Technical Analysis**

Chicago Board of Trade - Soybeans

Market Report: 05 September 2024

3rd Floor, AFGRI Building 12 Byls Bridge Boulevard Highveld Extension 73