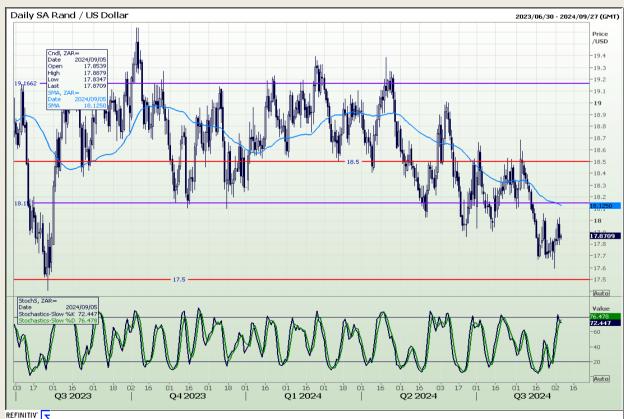

# **Technical Analysis**

#### Rand / US Dollar

Market Report: 05 September 2024

3rd Floor, AFGRI Building 12 Byls Bridge Boulevard Highveld Extension 73