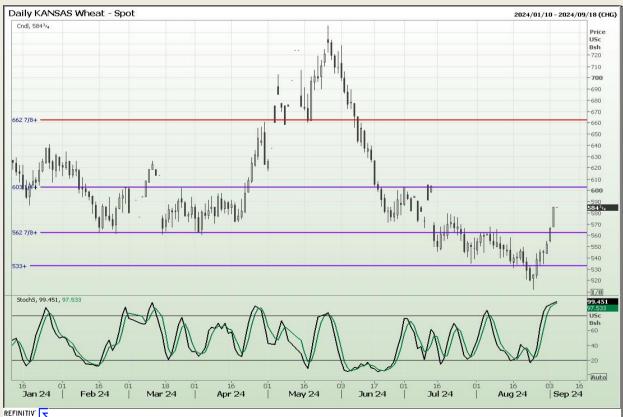

# **Technical Analysis**

Chicago Board of Trade and Kansas Board of Trade - Wheat

Market Report: 05 September 2024

3rd Floor, AFGRI Building 12 Byls Bridge Boulevard Highveld Extension 73