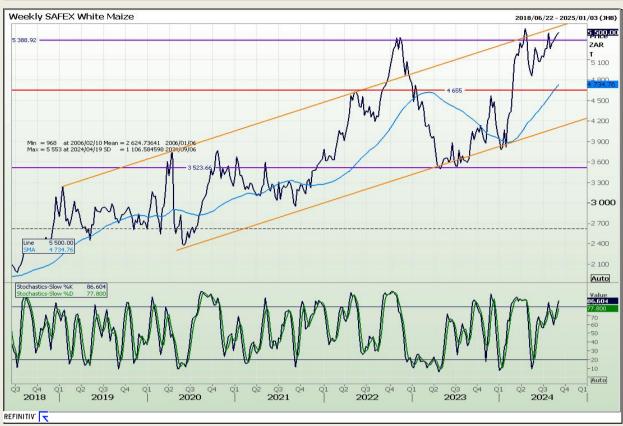

# **Technical Analysis**

South African Futures Exchange - Maize

Market Report : 05 September 2024

3rd Floor, AFGRI Building 12 Byls Bridge Boulevard Highveld Extension 73

# **Technical Analysis**

South African Futures Exchange - Maize

Market Report: 05 September 2024

3rd Floor, AFGRI Building 12 Byls Bridge Boulevard Highveld Extension 73