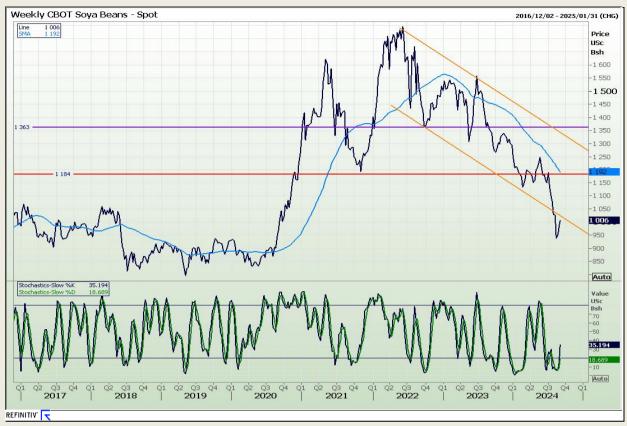

# **Technical Analysis**

Chicago Board of Trade - Soybeans

Market Report: 05 September 2024

3rd Floor, AFGRI Building 12 Byls Bridge Boulevard Highveld Extension 73