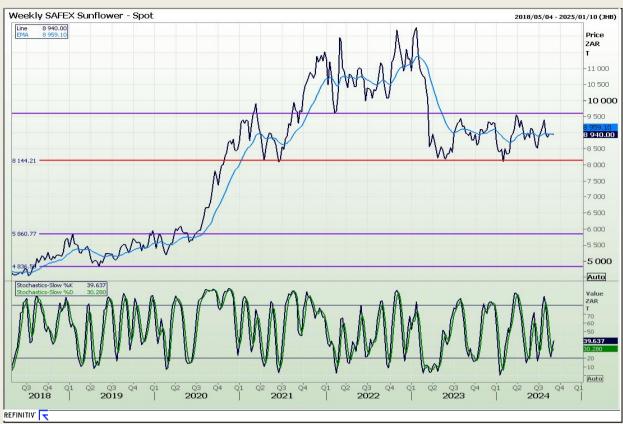

l Analysis**

South African Futures Exchange - Wheat







Market Report : 05 September 2024

3rd Floor, AFGRI Building 12 Byls Bridge Boulevard Highveld Extension 73

# **Technical Analysis**

Chicago Board of Trade and Kansas Board of Trade - Wheat







Market Report: 05 September 2024

3rd Floor, AFGRI Building 12 Byls Bridge Boulevard Highveld Extension 73

# **Technical Analysis**

Chicago Board of Trade - Soybeans







Market Report: 05 September 2024

3rd Floor, AFGRI Building 12 Byls Bridge Boulevard Highveld Extension 73

# **Technical Analysis**

**South African Futures Exchange - Soybeans** 







Market Report: 05 September 2024

3rd Floor, AFGRI Building 12 Byls Bridge Boulevard Highveld Extension 73

# **Technical Analysis**

South African Futures Exchange - Sunflower