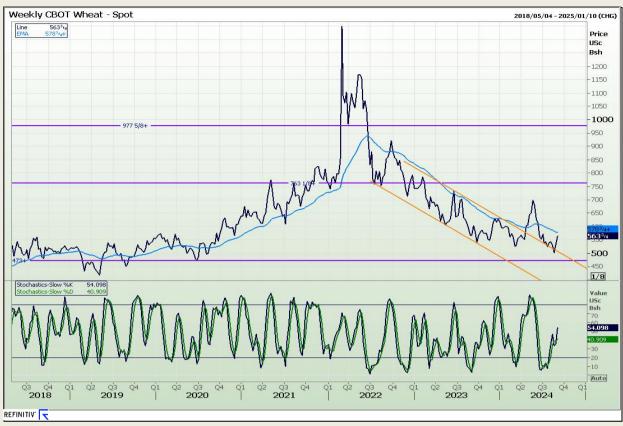

# **Technical Analysis**

Chicago Board of Trade and Kansas Board of Trade - Wheat

Market Report: 05 September 2024

3rd Floor, AFGRI Building 12 Byls Bridge Boulevard Highveld Extension 73