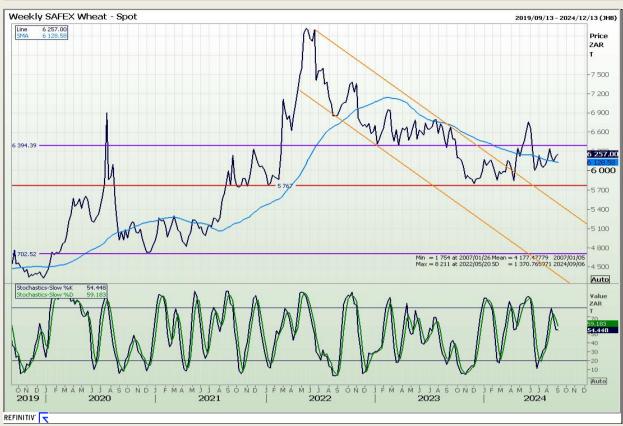

# **Technical Analysis**

South African Futures Exchange - Wheat

Market Report : 05 September 2024

3rd Floor, AFGRI Building 12 Byls Bridge Boulevard Highveld Extension 73