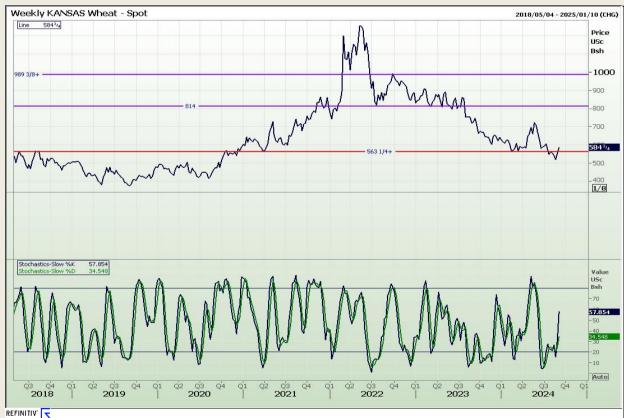

# **Technical Analysis**

Chicago Board of Trade and Kansas Board of Trade - Wheat

Market Report: 05 September 2024

3rd Floor, AFGRI Building 12 Byls Bridge Boulevard Highveld Extension 73