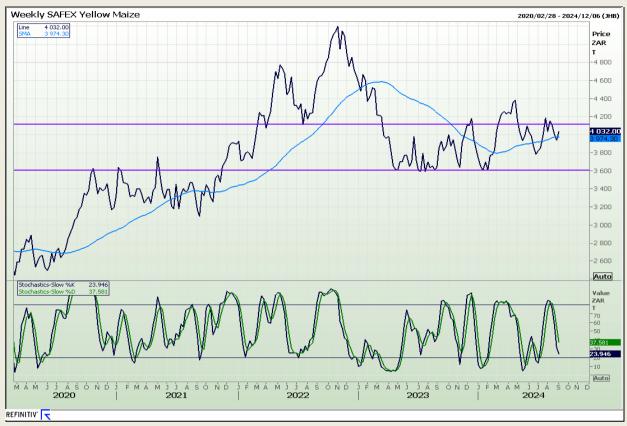

# **Technical Analysis**

South African Futures Exchange - Maize

Market Report : 05 September 2024

3rd Floor, AFGRI Building 12 Byls Bridge Boulevard Highveld Extension 73

# **Technical Analysis**

South African Futures Exchange - Maize

Market Report: 05 September 2024

3rd Floor, AFGRI Building 12 Byls Bridge Boulevard Highveld Extension 73