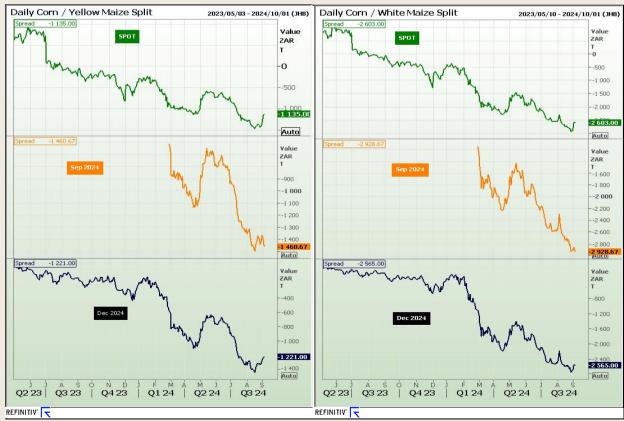

#### **CBOT / SAFEX Spreads**

Market Report: 05 September 2024

3rd Floor, AFGRI Building 12 Byls Bridge Boulevard Highveld Extension 73