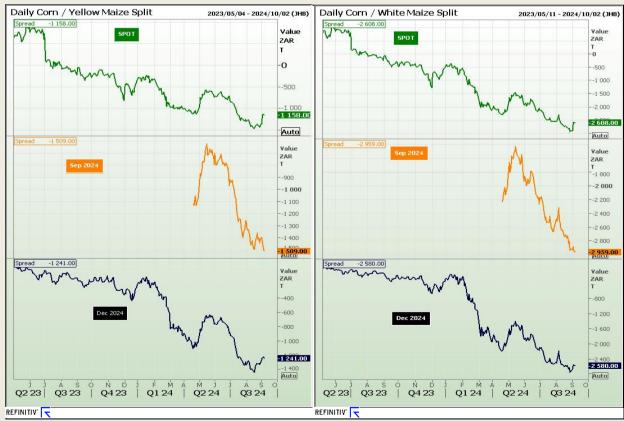

#### **CBOT / SAFEX Spreads**

Market Report: 06 September 2024

3rd Floor, AFGRI Building 12 Byls Bridge Boulevard Highveld Extension 73