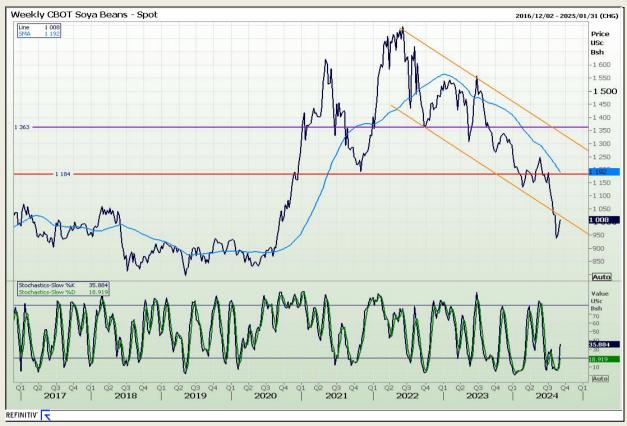

## **Technical Analysis**

Chicago Board of Trade - Soybeans

Market Report: 06 September 2024

3rd Floor, AFGRI Building 12 Byls Bridge Boulevard Highveld Extension 73