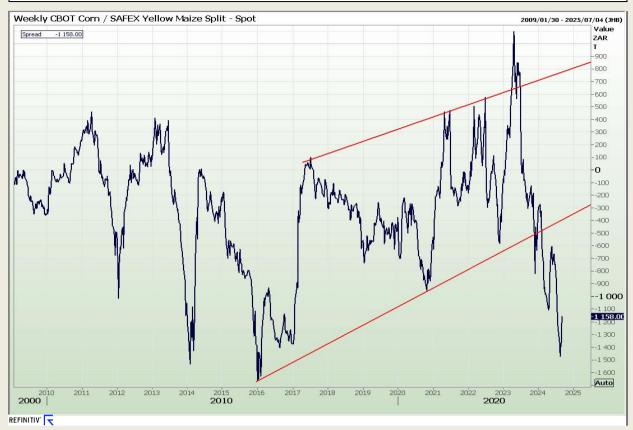

#### **CBOT / SAFEX Spreads**

Market Report: 06 September 2024

3rd Floor, AFGRI Building 12 Byls Bridge Boulevard Highveld Extension 73