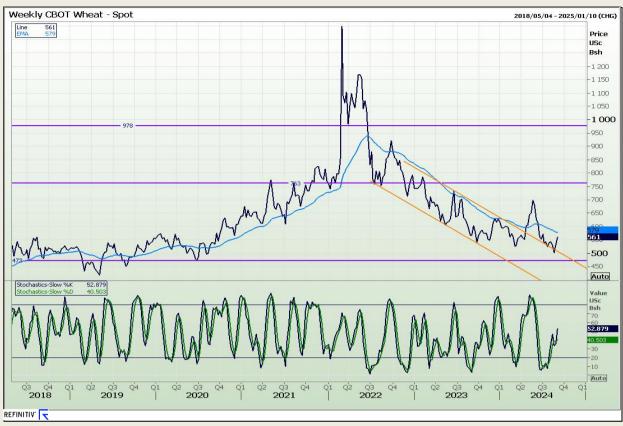

## **Technical Analysis**

Chicago Board of Trade and Kansas Board of Trade - Wheat

Market Report: 06 September 2024

3rd Floor, AFGRI Building 12 Byls Bridge Boulevard Highveld Extension 73