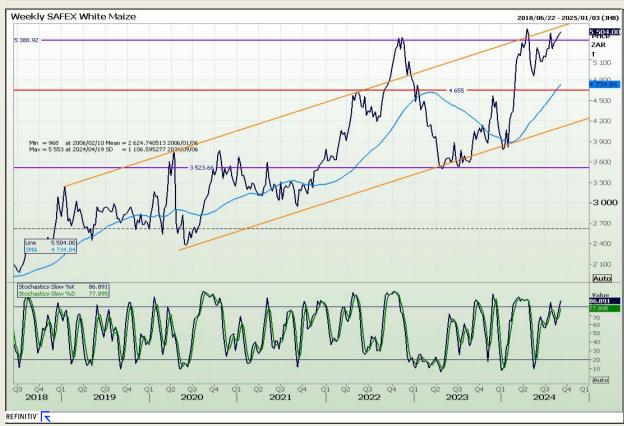

## **Technical Analysis**

South African Futures Exchange - Maize

Market Report: 06 September 2024

3rd Floor, AFGRI Building 12 Byls Bridge Boulevard Highveld Extension 73