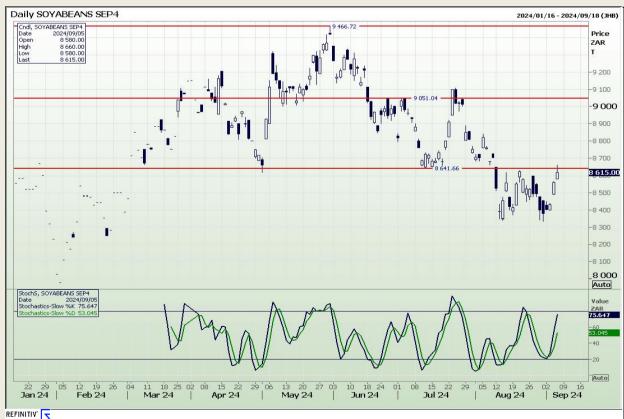

## **Technical Analysis**

**South African Futures Exchange - Soybeans** 

Market Report: 06 September 2024

3rd Floor, AFGRI Building 12 Byls Bridge Boulevard Highveld Extension 73