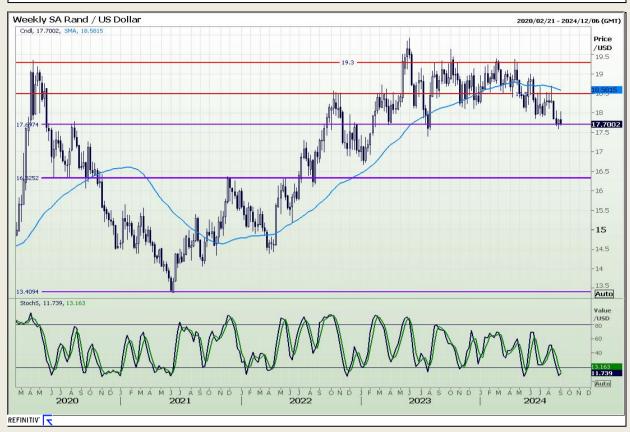

#### Rand / US Dollar

Market Report: 06 September 2024

3rd Floor, AFGRI Building 12 Byls Bridge Boulevard Highveld Extension 73