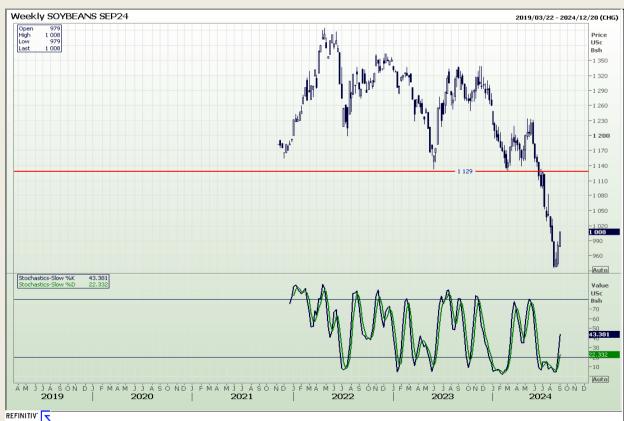

## **Technical Analysis**

Chicago Board of Trade - Soybeans

Market Report: 06 September 2024

3rd Floor, AFGRI Building 12 Byls Bridge Boulevard Highveld Extension 73