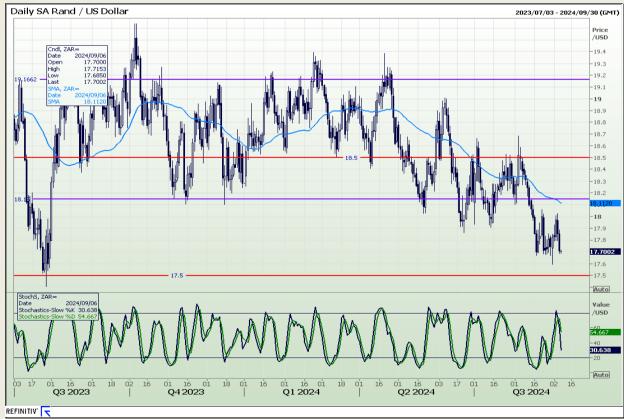

#### Rand / US Dollar

Market Report: 06 September 2024

3rd Floor, AFGRI Building 12 Byls Bridge Boulevard Highveld Extension 73