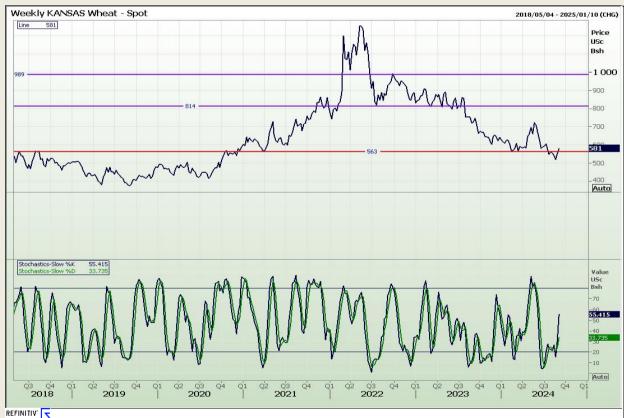

## **Technical Analysis**

Chicago Board of Trade and Kansas Board of Trade - Wheat

Market Report: 06 September 2024

3rd Floor, AFGRI Building 12 Byls Bridge Boulevard Highveld Extension 73