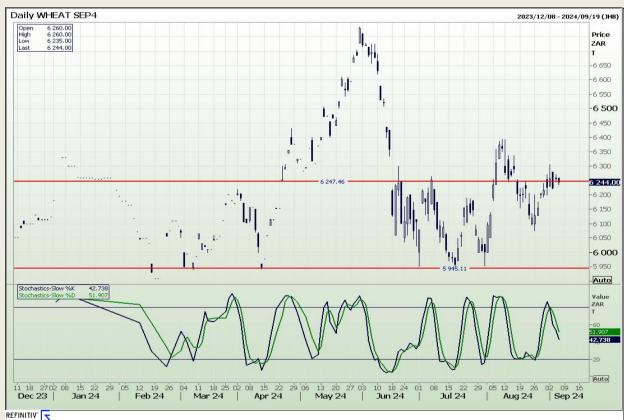

## **Technical Analysis**

South African Futures Exchange - Wheat

Market Report : 06 September 2024

3rd Floor, AFGRI Building 12 Byls Bridge Boulevard Highveld Extension 73