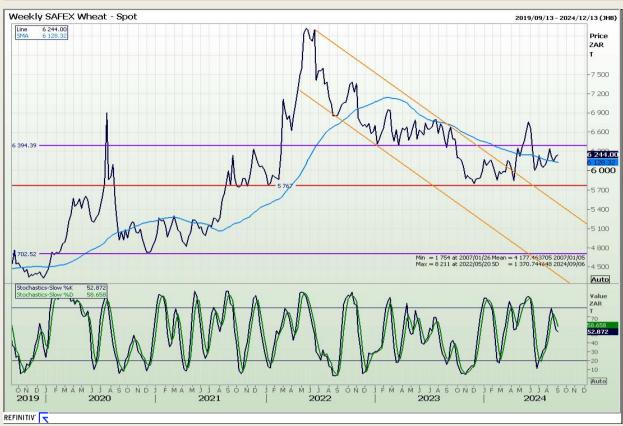

## **Technical Analysis**

South African Futures Exchange - Wheat

Market Report : 06 September 2024

3rd Floor, AFGRI Building 12 Byls Bridge Boulevard Highveld Extension 73