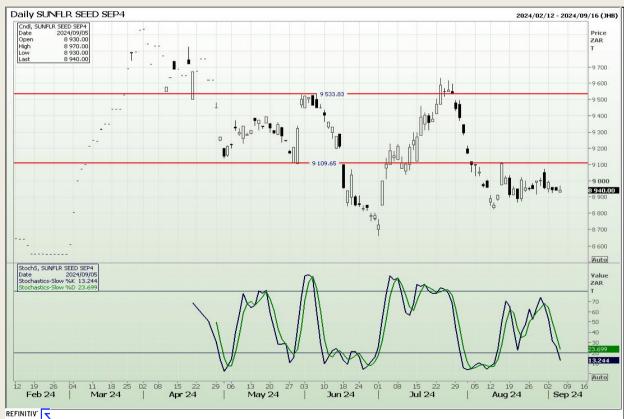

ysis**

South African Futures Exchange - Wheat







Market Report : 06 September 2024

3rd Floor, AFGRI Building 12 Byls Bridge Boulevard Highveld Extension 73

## **Technical Analysis**

Chicago Board of Trade and Kansas Board of Trade - Wheat







Market Report: 06 September 2024

3rd Floor, AFGRI Building 12 Byls Bridge Boulevard Highveld Extension 73

## **Technical Analysis**

Chicago Board of Trade - Soybeans







Market Report: 06 September 2024

3rd Floor, AFGRI Building 12 Byls Bridge Boulevard Highveld Extension 73

## **Technical Analysis**

**South African Futures Exchange - Soybeans** 







Market Report: 06 September 2024

3rd Floor, AFGRI Building 12 Byls Bridge Boulevard Highveld Extension 73

## **Technical Analysis**

South African Futures Exchange - Sunflower