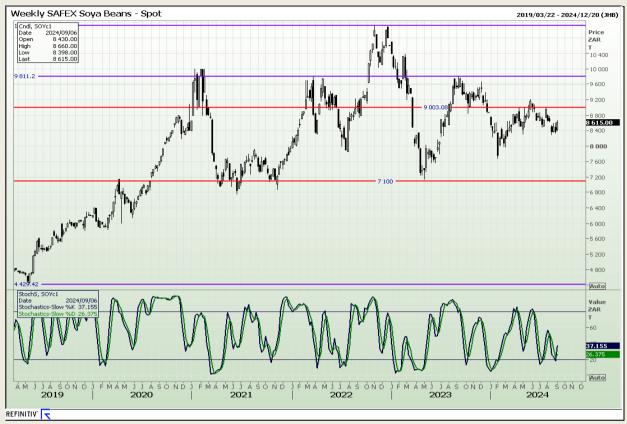

## **Technical Analysis**

**South African Futures Exchange - Soybeans** 

Market Report: 06 September 2024

3rd Floor, AFGRI Building 12 Byls Bridge Boulevard Highveld Extension 73