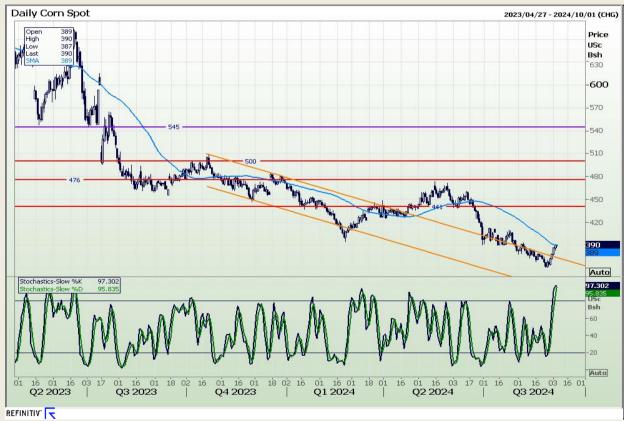

## **Technical Analysis**

Chicago Board of Trade - Corn

Market Report: 06 September 2024

3rd Floor, AFGRI Building 12 Byls Bridge Boulevard Highveld Extension 73