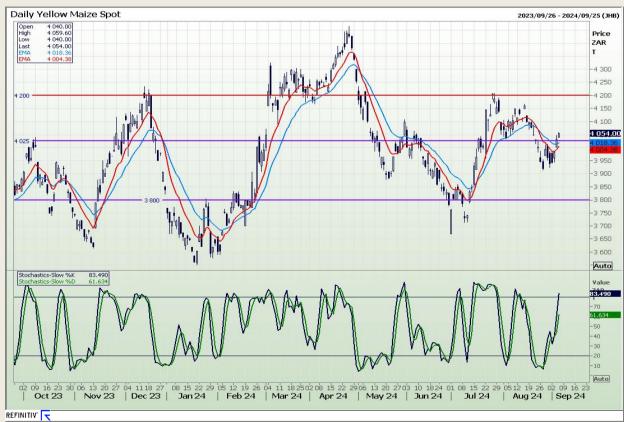

## **Technical Analysis**

South African Futures Exchange - Maize

Market Report: 06 September 2024

3rd Floor, AFGRI Building 12 Byls Bridge Boulevard Highveld Extension 73