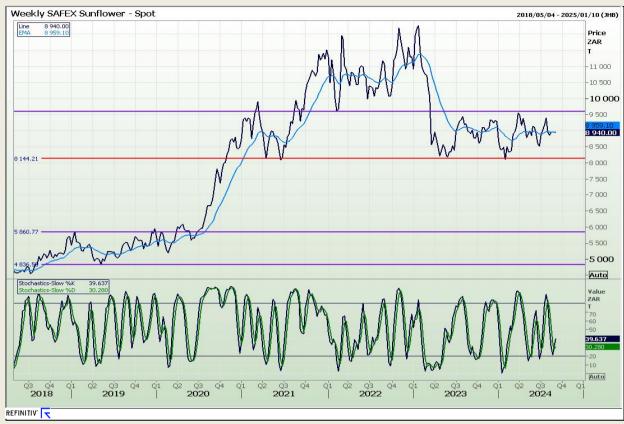

alysis**

South African Futures Exchange - Wheat







Market Report : 06 September 2024

3rd Floor, AFGRI Building 12 Byls Bridge Boulevard Highveld Extension 73

## **Technical Analysis**

Chicago Board of Trade and Kansas Board of Trade - Wheat







Market Report: 06 September 2024

3rd Floor, AFGRI Building 12 Byls Bridge Boulevard Highveld Extension 73

## **Technical Analysis**

Chicago Board of Trade - Soybeans







Market Report: 06 September 2024

3rd Floor, AFGRI Building 12 Byls Bridge Boulevard Highveld Extension 73

## **Technical Analysis**

**South African Futures Exchange - Soybeans** 







Market Report: 06 September 2024

3rd Floor, AFGRI Building 12 Byls Bridge Boulevard Highveld Extension 73

## **Technical Analysis**

South African Futures Exchange - Sunflower