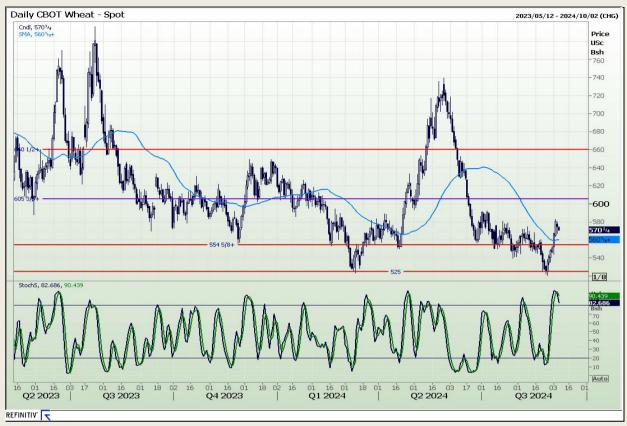

## **Technical Analysis**

Chicago Board of Trade and Kansas Board of Trade - Wheat

Market Report: 06 September 2024

3rd Floor, AFGRI Building 12 Byls Bridge Boulevard Highveld Extension 73