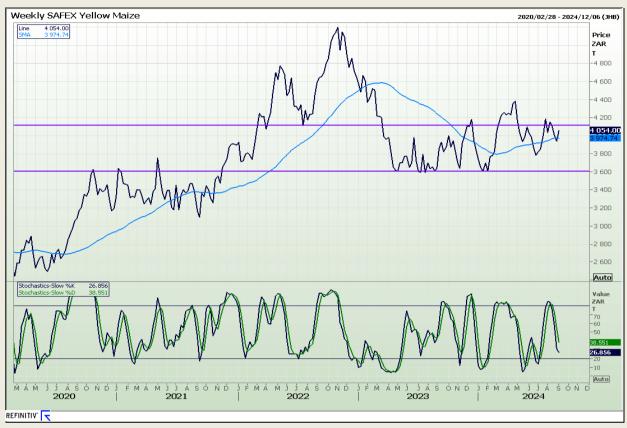

## **Technical Analysis**

South African Futures Exchange - Maize

Market Report: 06 September 2024

3rd Floor, AFGRI Building 12 Byls Bridge Boulevard Highveld Extension 73