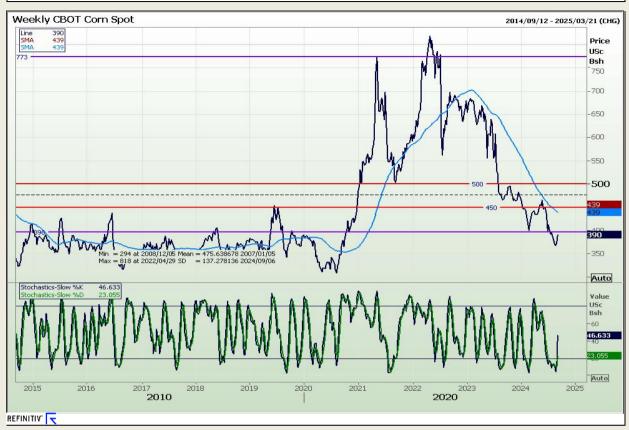

## **Technical Analysis**

Chicago Board of Trade - Corn

Market Report: 06 September 2024

3rd Floor, AFGRI Building 12 Byls Bridge Boulevard Highveld Extension 73