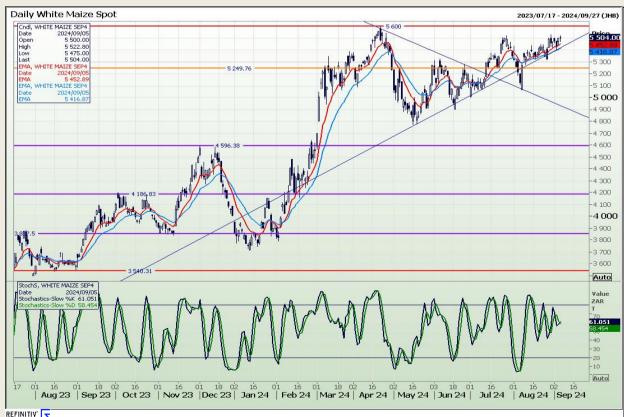

## **Technical Analysis**

South African Futures Exchange - Maize

Market Report: 06 September 2024

3rd Floor, AFGRI Building 12 Byls Bridge Boulevard Highveld Extension 73