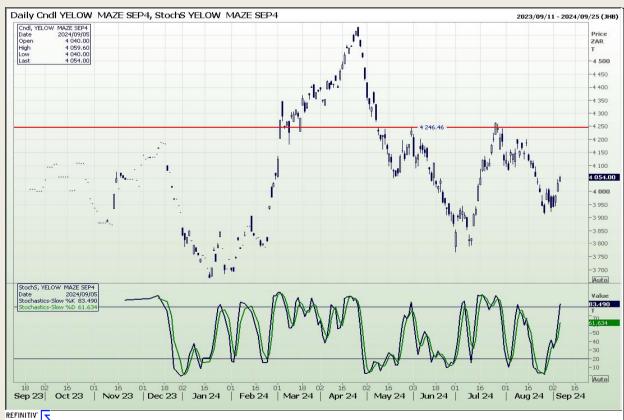

## **Technical Analysis**

South African Futures Exchange - Maize

Market Report: 06 September 2024

3rd Floor, AFGRI Building 12 Byls Bridge Boulevard Highveld Extension 73