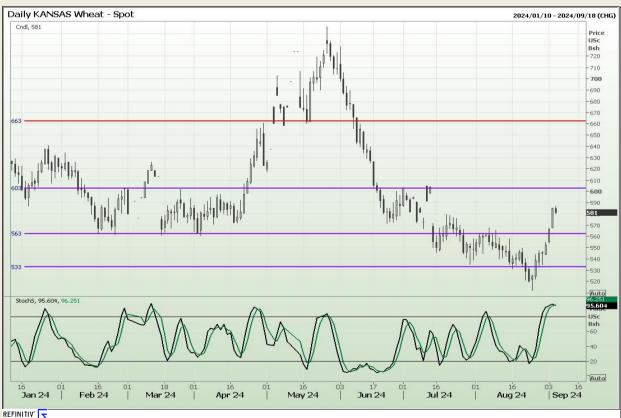

## **Technical Analysis**

Chicago Board of Trade and Kansas Board of Trade - Wheat

Market Report: 06 September 2024

3rd Floor, AFGRI Building 12 Byls Bridge Boulevard Highveld Extension 73