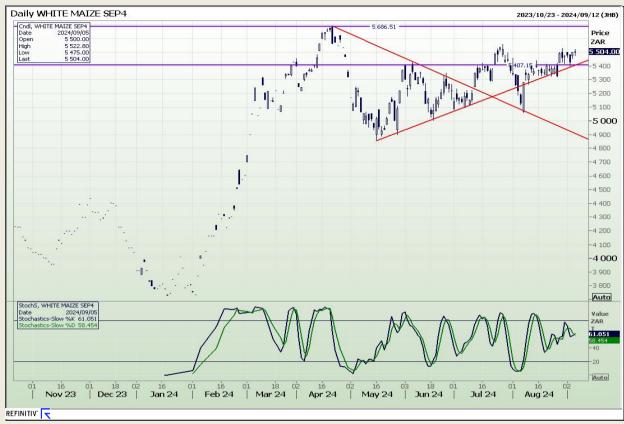

## **Technical Analysis**

South African Futures Exchange - Maize

Market Report: 06 September 2024

3rd Floor, AFGRI Building 12 Byls Bridge Boulevard Highveld Extension 73