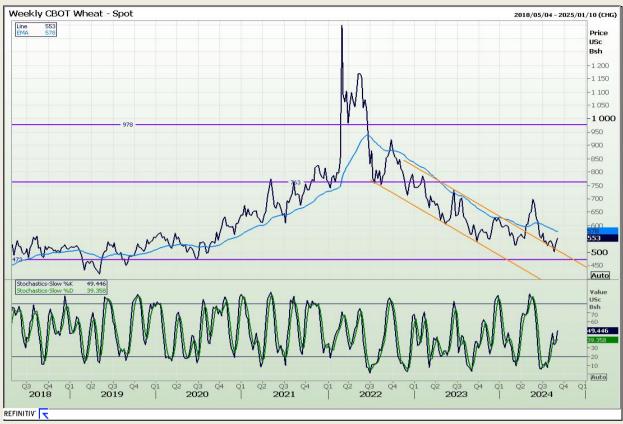

## **Technical Analysis**

Chicago Board of Trade and Kansas Board of Trade - Wheat

Market Report: 09 September 2024

3rd Floor, AFGRI Building 12 Byls Bridge Boulevard Highveld Extension 73

# **Technical Analysis**

Chicago Board of Trade and Kansas Board of Trade - Wheat

Market Report : 09 September 2024

3rd Floor, AFGRI Building 12 Byls Bridge Boulevard Highveld Extension 73