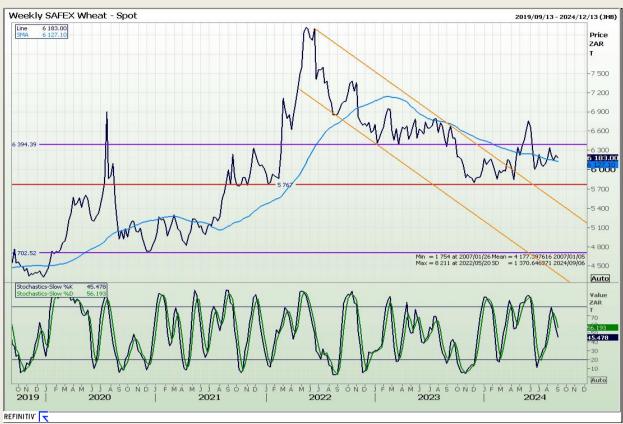

## **Technical Analysis**

South African Futures Exchange - Wheat

Market Report: 09 September 2024

3rd Floor, AFGRI Building 12 Byls Bridge Boulevard Highveld Extension 73