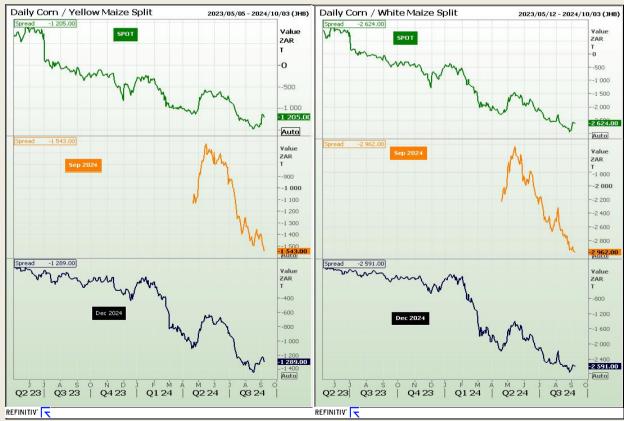

#### **CBOT / SAFEX Spreads**

Market Report: 09 September 2024

3rd Floor, AFGRI Building 12 Byls Bridge Boulevard Highveld Extension 73