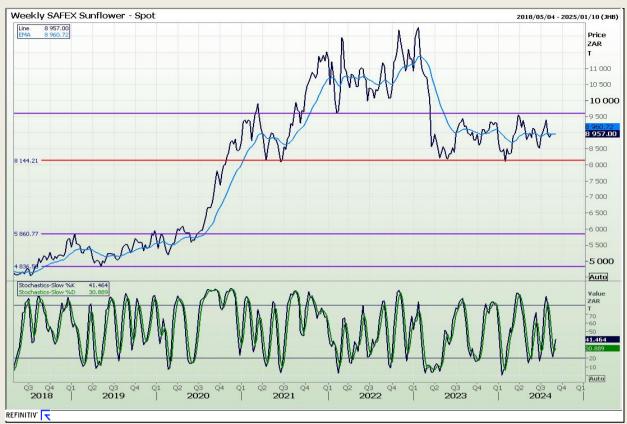

nalysis**

South African Futures Exchange - Wheat







Market Report: 09 September 2024

3rd Floor, AFGRI Building 12 Byls Bridge Boulevard Highveld Extension 73

# **Technical Analysis**

Chicago Board of Trade and Kansas Board of Trade - Wheat







Market Report : 09 September 2024

3rd Floor, AFGRI Building 12 Byls Bridge Boulevard Highveld Extension 73

## **Technical Analysis**

Chicago Board of Trade - Soybeans







Market Report: 09 September 2024

3rd Floor, AFGRI Building 12 Byls Bridge Boulevard Highveld Extension 73

## **Technical Analysis**

**South African Futures Exchange - Soybeans** 







Market Report: 09 September 2024

3rd Floor, AFGRI Building 12 Byls Bridge Boulevard Highveld Extension 73

## **Technical Analysis**

South African Futures Exchange - Sunflower