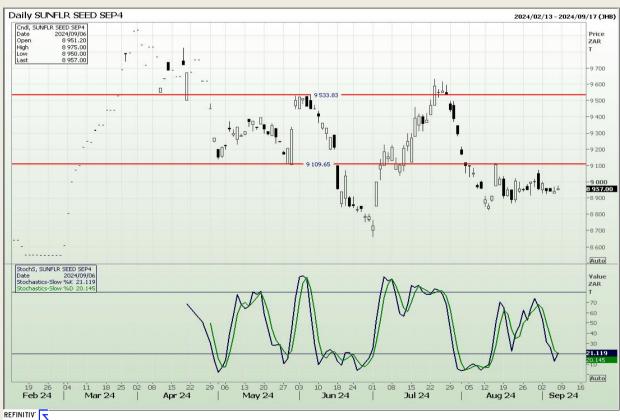

lysis**

South African Futures Exchange - Wheat







Market Report: 09 September 2024

3rd Floor, AFGRI Building 12 Byls Bridge Boulevard Highveld Extension 73

# **Technical Analysis**

Chicago Board of Trade and Kansas Board of Trade - Wheat







Market Report : 09 September 2024

3rd Floor, AFGRI Building 12 Byls Bridge Boulevard Highveld Extension 73

## **Technical Analysis**

Chicago Board of Trade - Soybeans







Market Report: 09 September 2024

3rd Floor, AFGRI Building 12 Byls Bridge Boulevard Highveld Extension 73

## **Technical Analysis**

**South African Futures Exchange - Soybeans** 







Market Report: 09 September 2024

3rd Floor, AFGRI Building 12 Byls Bridge Boulevard Highveld Extension 73

## **Technical Analysis**

South African Futures Exchange - Sunflower