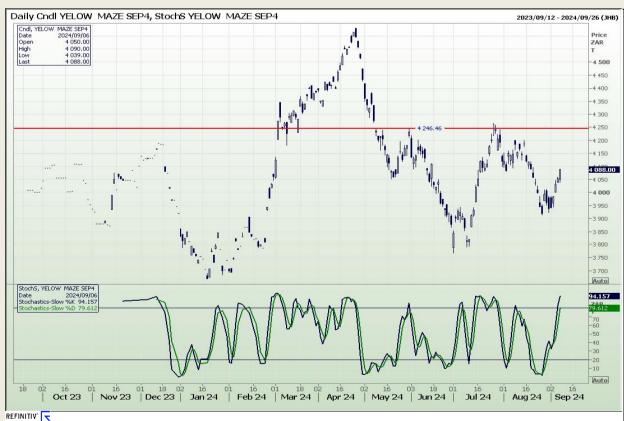

## **Technical Analysis**

South African Futures Exchange - Maize

Market Report: 09 September 2024

3rd Floor, AFGRI Building 12 Byls Bridge Boulevard Highveld Extension 73