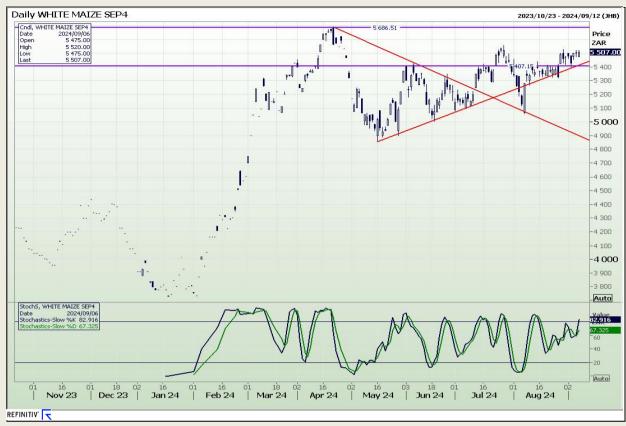

## **Technical Analysis**

South African Futures Exchange - Maize

Market Report: 09 September 2024

3rd Floor, AFGRI Building 12 Byls Bridge Boulevard Highveld Extension 73