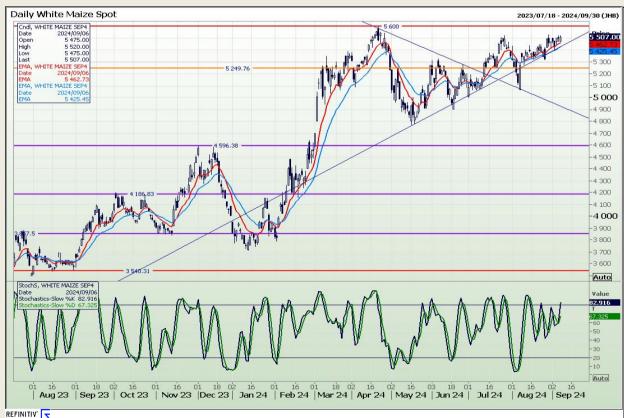

## **Technical Analysis**

South African Futures Exchange - Maize

Market Report: 09 September 2024

3rd Floor, AFGRI Building 12 Byls Bridge Boulevard Highveld Extension 73