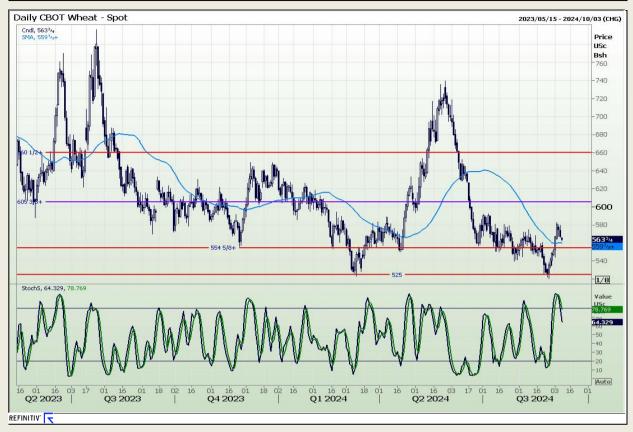

## **Technical Analysis**

Chicago Board of Trade and Kansas Board of Trade - Wheat

Market Report: 09 September 2024

3rd Floor, AFGRI Building 12 Byls Bridge Boulevard Highveld Extension 73

# **Technical Analysis**

Chicago Board of Trade and Kansas Board of Trade - Wheat

Market Report : 09 September 2024

3rd Floor, AFGRI Building 12 Byls Bridge Boulevard Highveld Extension 73