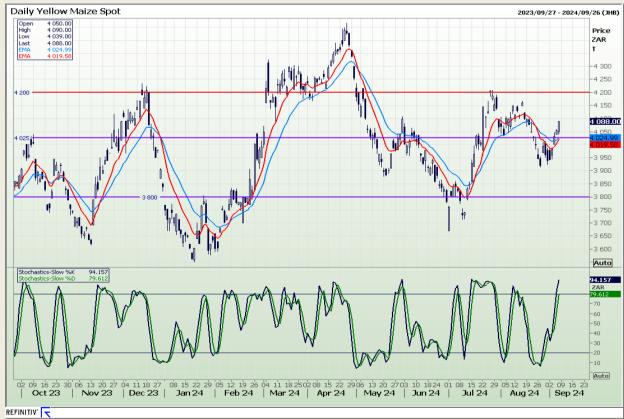

## **Technical Analysis**

South African Futures Exchange - Maize

Market Report: 09 September 2024

3rd Floor, AFGRI Building 12 Byls Bridge Boulevard Highveld Extension 73