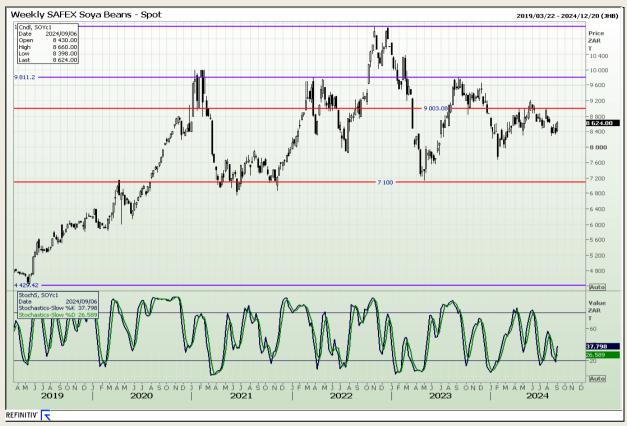

## **Technical Analysis**

**South African Futures Exchange - Soybeans** 

Market Report: 09 September 2024

3rd Floor, AFGRI Building 12 Byls Bridge Boulevard Highveld Extension 73