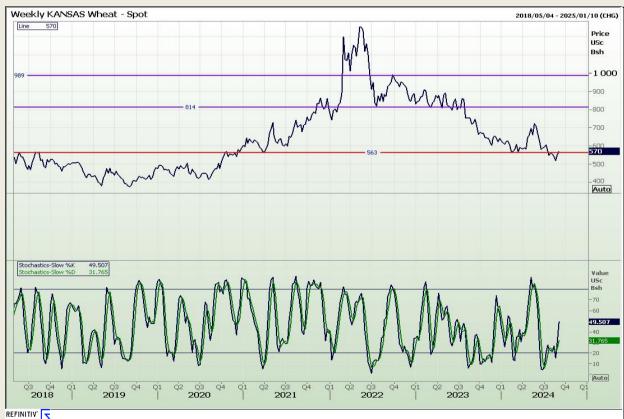

## **Technical Analysis**

Chicago Board of Trade and Kansas Board of Trade - Wheat

Market Report: 09 September 2024

3rd Floor, AFGRI Building 12 Byls Bridge Boulevard Highveld Extension 73

# **Technical Analysis**

Chicago Board of Trade and Kansas Board of Trade - Wheat

Market Report : 09 September 2024

3rd Floor, AFGRI Building 12 Byls Bridge Boulevard Highveld Extension 73