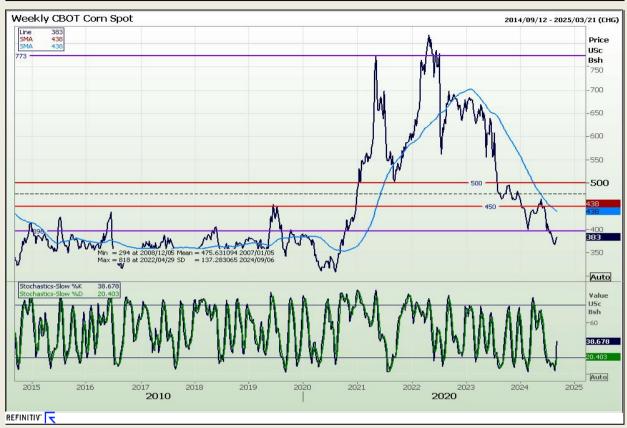

## **Technical Analysis**

Chicago Board of Trade - Corn

Market Report: 09 September 2024

3rd Floor, AFGRI Building 12 Byls Bridge Boulevard Highveld Extension 73