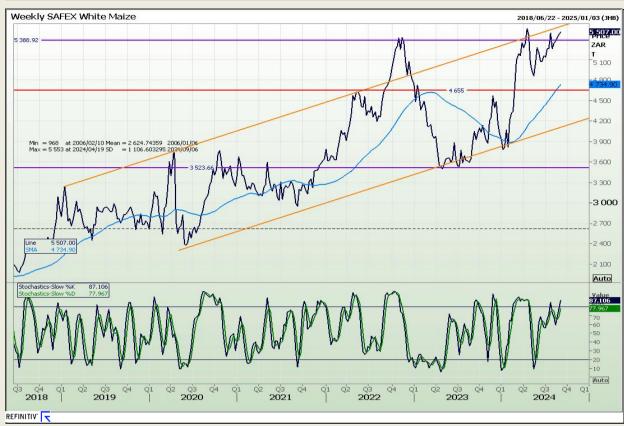

## **Technical Analysis**

South African Futures Exchange - Maize

Market Report: 09 September 2024

3rd Floor, AFGRI Building 12 Byls Bridge Boulevard Highveld Extension 73