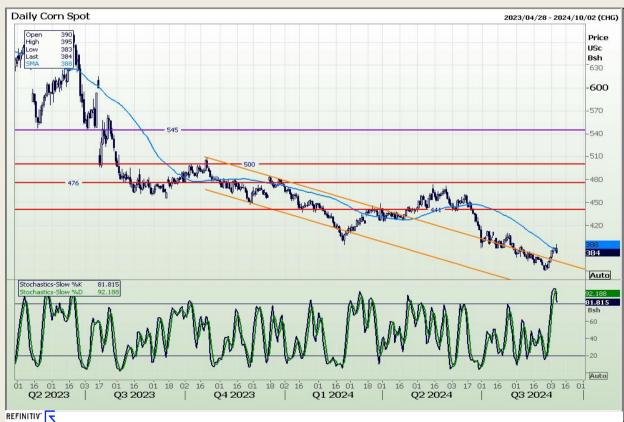

## **Technical Analysis**

Chicago Board of Trade - Corn

Market Report: 09 September 2024

3rd Floor, AFGRI Building 12 Byls Bridge Boulevard Highveld Extension 73