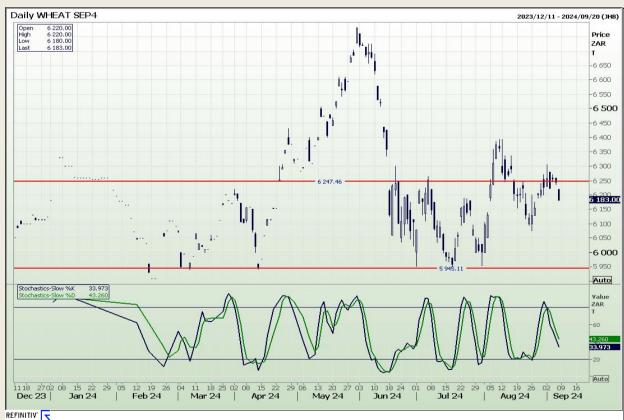

## **Technical Analysis**

South African Futures Exchange - Wheat

Market Report: 09 September 2024

3rd Floor, AFGRI Building 12 Byls Bridge Boulevard Highveld Extension 73