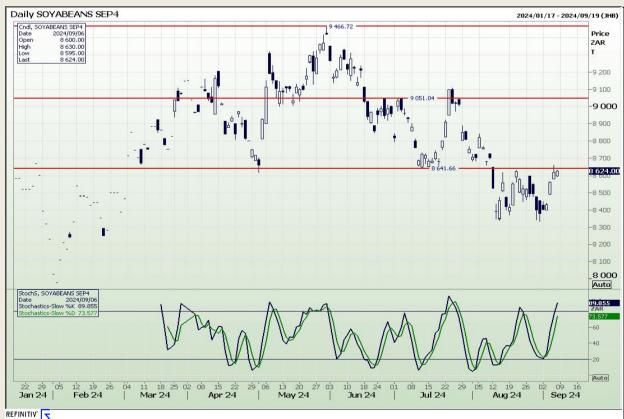

## **Technical Analysis**

**South African Futures Exchange - Soybeans** 

Market Report: 09 September 2024

3rd Floor, AFGRI Building 12 Byls Bridge Boulevard Highveld Extension 73