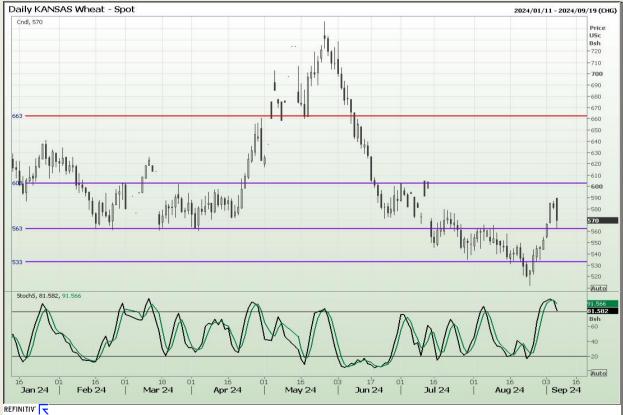

## **Technical Analysis**

Chicago Board of Trade and Kansas Board of Trade - Wheat

Market Report: 09 September 2024

3rd Floor, AFGRI Building 12 Byls Bridge Boulevard Highveld Extension 73

# **Technical Analysis**

Chicago Board of Trade and Kansas Board of Trade - Wheat

Market Report : 09 September 2024

3rd Floor, AFGRI Building 12 Byls Bridge Boulevard Highveld Extension 73