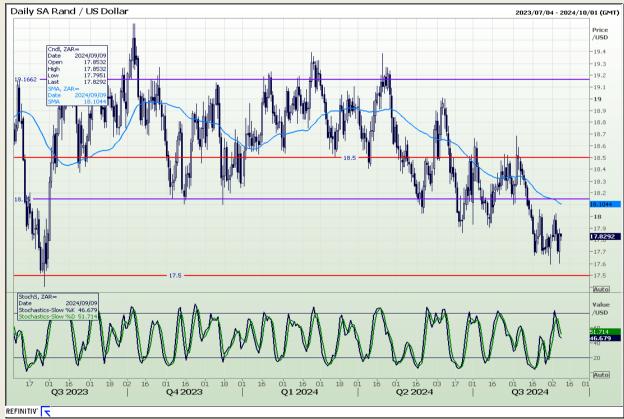

#### Rand / US Dollar

Market Report : 09 September 2024

3rd Floor, AFGRI Building 12 Byls Bridge Boulevard Highveld Extension 73