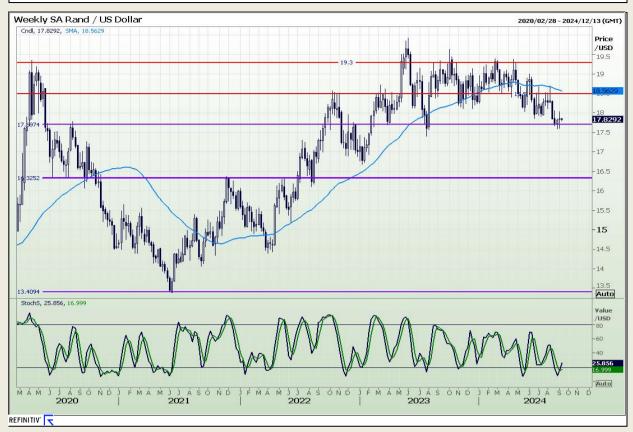

#### Rand / US Dollar

Market Report : 09 September 2024

3rd Floor, AFGRI Building 12 Byls Bridge Boulevard Highveld Extension 73