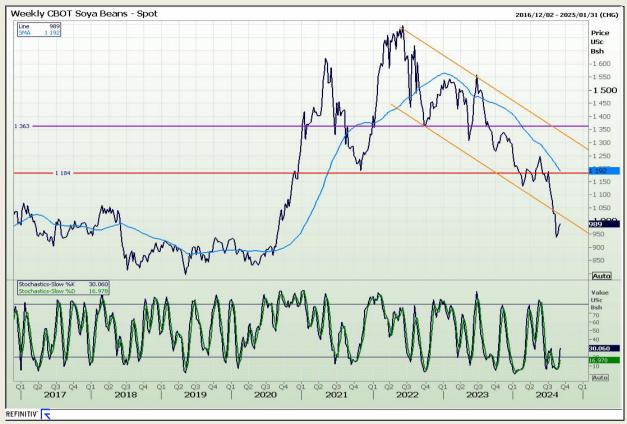

## **Technical Analysis**

Chicago Board of Trade - Soybeans

Market Report: 09 September 2024

3rd Floor, AFGRI Building 12 Byls Bridge Boulevard Highveld Extension 73