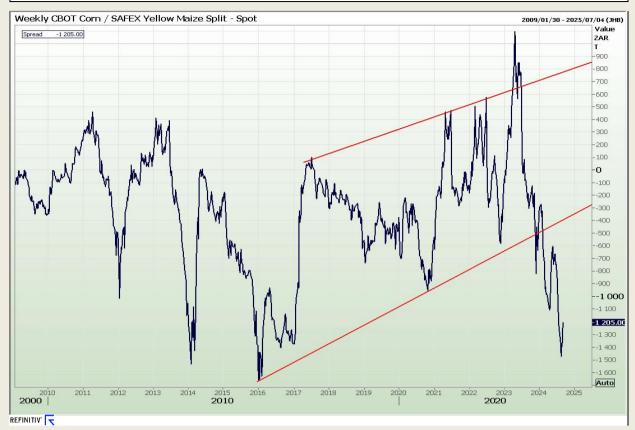

#### **CBOT / SAFEX Spreads**

Market Report: 09 September 2024

3rd Floor, AFGRI Building 12 Byls Bridge Boulevard Highveld Extension 73

## **Technical Analysis**

Chicago Board of Trade - Corn

Market Report: 09 September 2024

3rd Floor, AFGRI Building 12 Byls Bridge Boulevard Highveld Extension 73