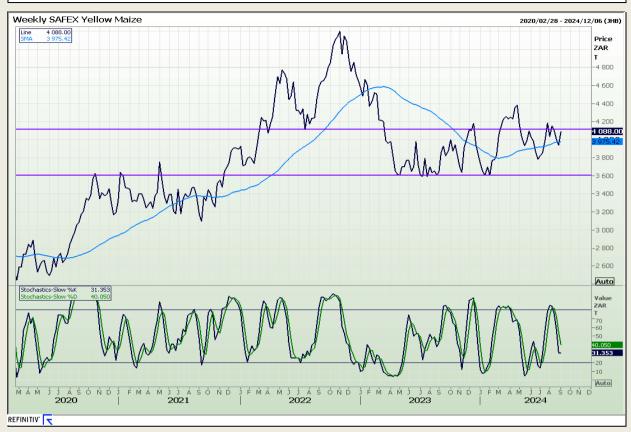

## **Technical Analysis**

South African Futures Exchange - Maize

Market Report: 09 September 2024

3rd Floor, AFGRI Building 12 Byls Bridge Boulevard Highveld Extension 73