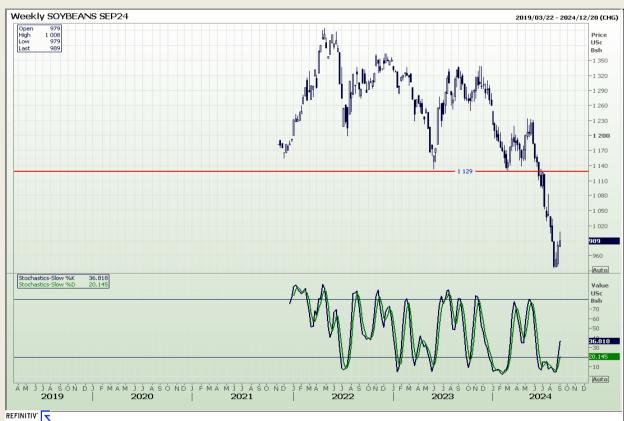

## **Technical Analysis**

Chicago Board of Trade - Soybeans

Market Report: 09 September 2024

3rd Floor, AFGRI Building 12 Byls Bridge Boulevard Highveld Extension 73