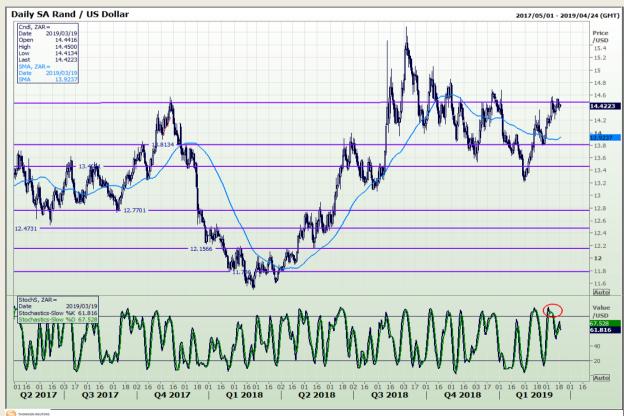

## **Technical Analysis**

Rand / US Dollar

Market Report : 19 March 2019

3rd Floor, AFGRI Building 12 Byls Bridge Boulevard Highveld Extension 73