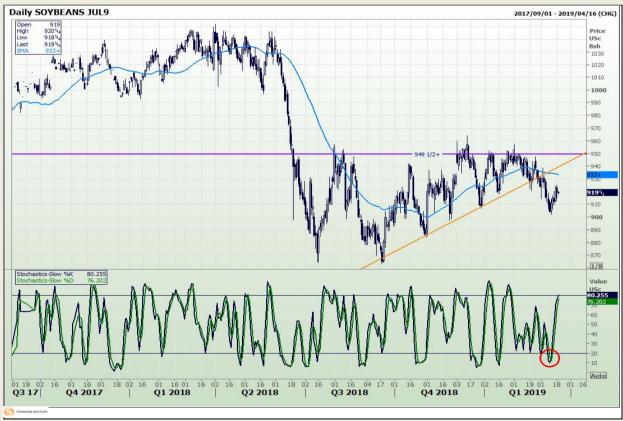

## **Technical Analysis**

Chicago Board of Trade - Soybeans

Market Report : 19 March 2019

3rd Floor, AFGRI Building 12 Byls Bridge Boulevard Highveld Extension 73