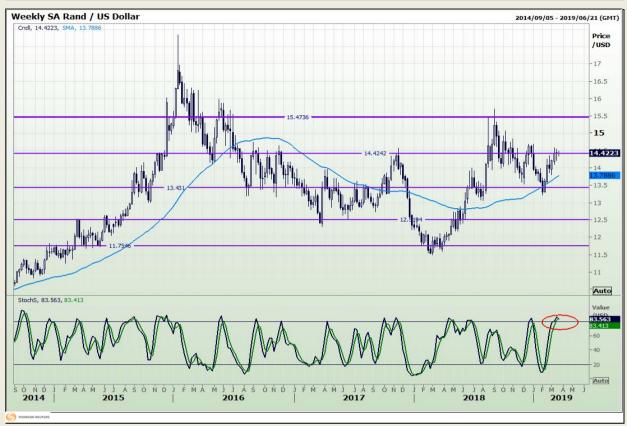

## **Technical Analysis**

Rand / US Dollar

Market Report : 19 March 2019

3rd Floor, AFGRI Building 12 Byls Bridge Boulevard Highveld Extension 73