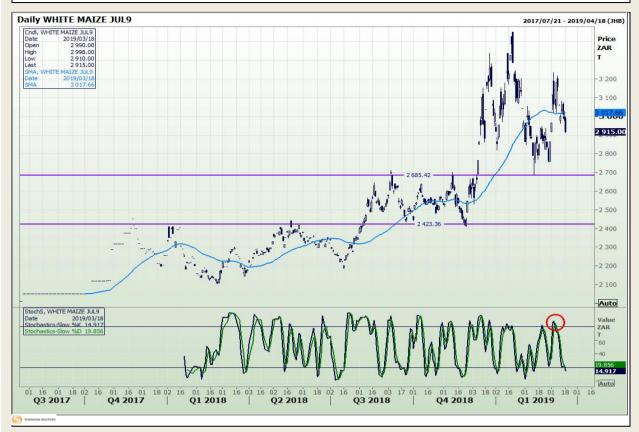

# **Technical Analysis**

South African Futures Exchange - Maize

Market Report : 19 March 2019

3rd Floor, AFGRI Building 12 Byls Bridge Boulevard Highveld Extension 73