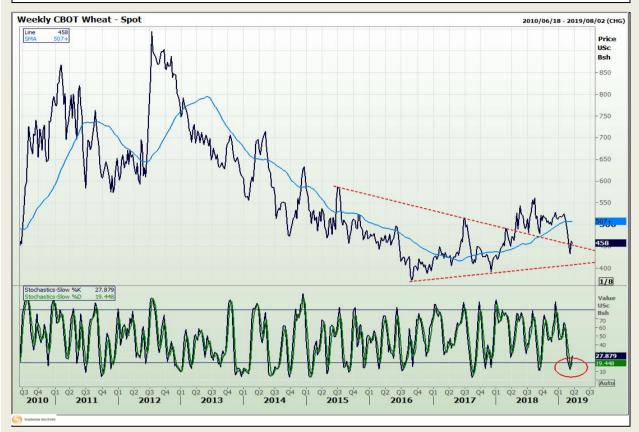

## **Technical Analysis**

Chicago Board of Trade and Kansas Board of Trade - Wheat

Market Report : 19 March 2019

3rd Floor, AFGRI Building 12 Byls Bridge Boulevard Highveld Extension 73