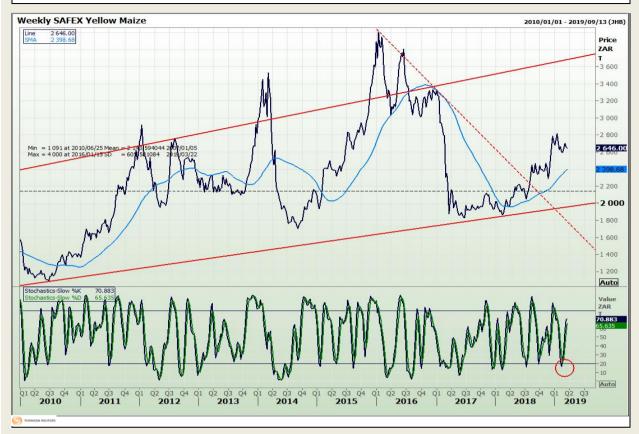

# **Technical Analysis**

South African Futures Exchange - Maize

Market Report : 19 March 2019

3rd Floor, AFGRI Building 12 Byls Bridge Boulevard Highveld Extension 73