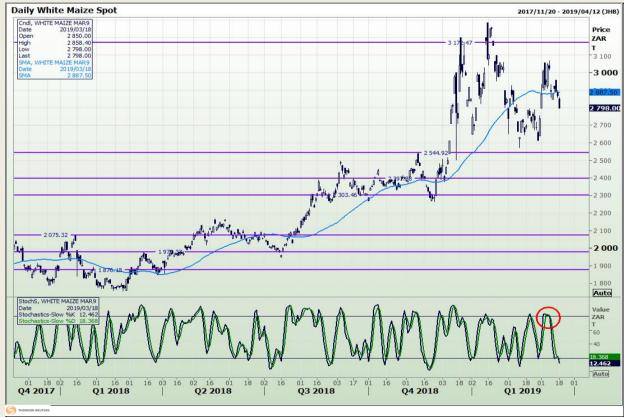

# **Technical Analysis**

South African Futures Exchange - Maize

Market Report : 19 March 2019

3rd Floor, AFGRI Building 12 Byls Bridge Boulevard Highveld Extension 73