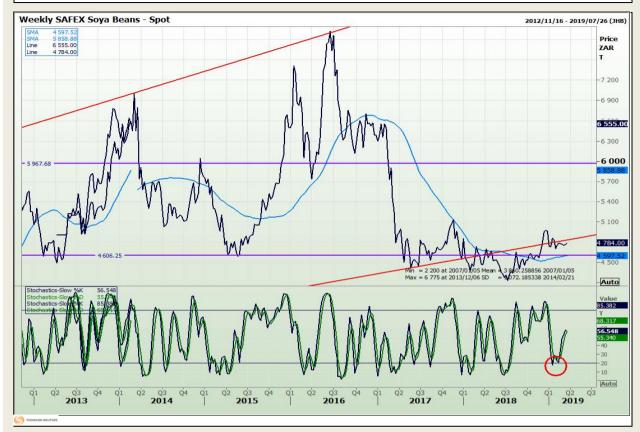

## **Technical Analysis**

**South African Futures Exchange - Soybeans** 

Market Report : 19 March 2019

3rd Floor, AFGRI Building 12 Byls Bridge Boulevard Highveld Extension 73