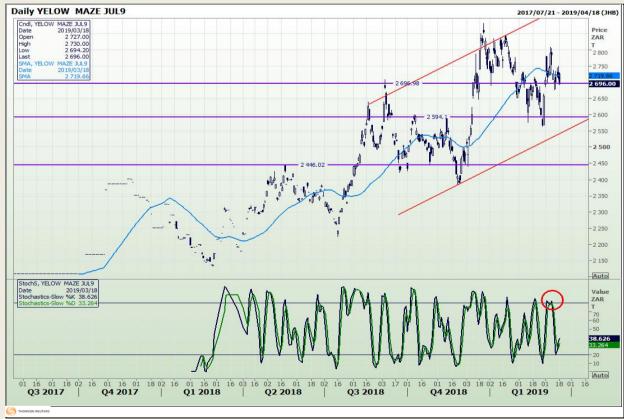

# **Technical Analysis**

South African Futures Exchange - Maize

Market Report : 19 March 2019

3rd Floor, AFGRI Building 12 Byls Bridge Boulevard Highveld Extension 73