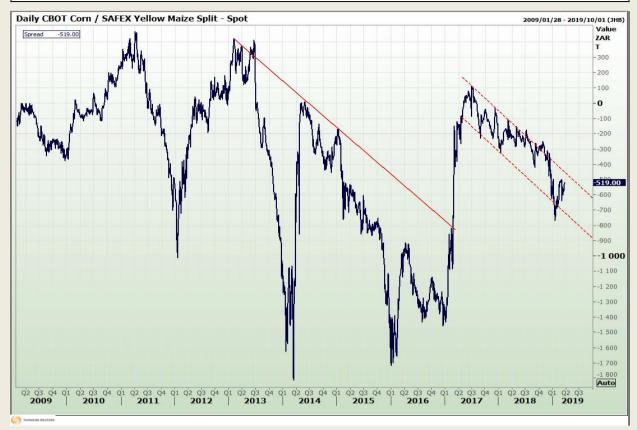

# **Technical Analysis**

**CBOT / SAFEX Spreads** 

Market Report : 19 March 2019

3rd Floor, AFGRI Building 12 Byls Bridge Boulevard Highveld Extension 73