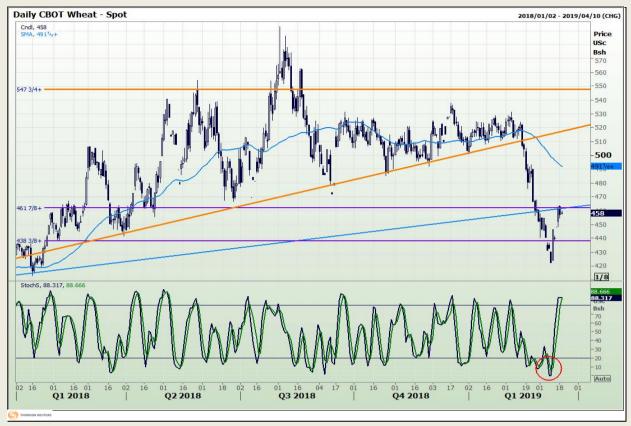

## **Technical Analysis**

Chicago Board of Trade and Kansas Board of Trade - Wheat

Market Report : 19 March 2019

3rd Floor, AFGRI Building 12 Byls Bridge Boulevard Highveld Extension 73