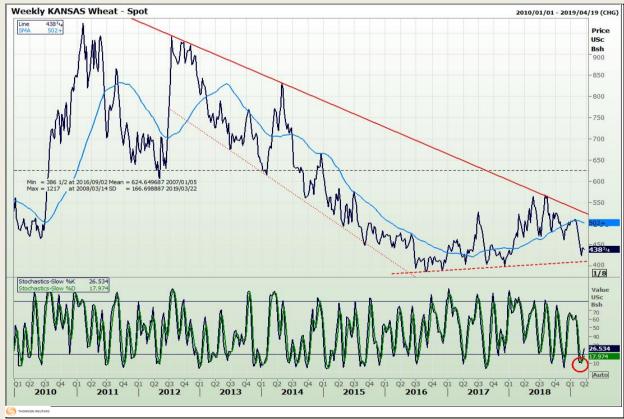

## **Technical Analysis**

Chicago Board of Trade and Kansas Board of Trade - Wheat

Market Report : 19 March 2019

3rd Floor, AFGRI Building 12 Byls Bridge Boulevard Highveld Extension 73