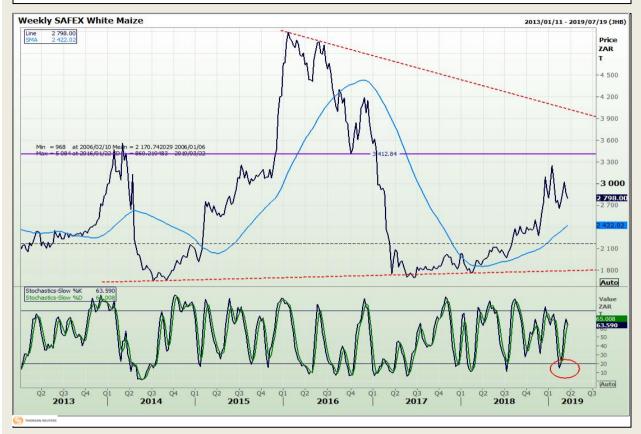

# **Technical Analysis**

South African Futures Exchange - Maize

Market Report : 19 March 2019

3rd Floor, AFGRI Building 12 Byls Bridge Boulevard Highveld Extension 73