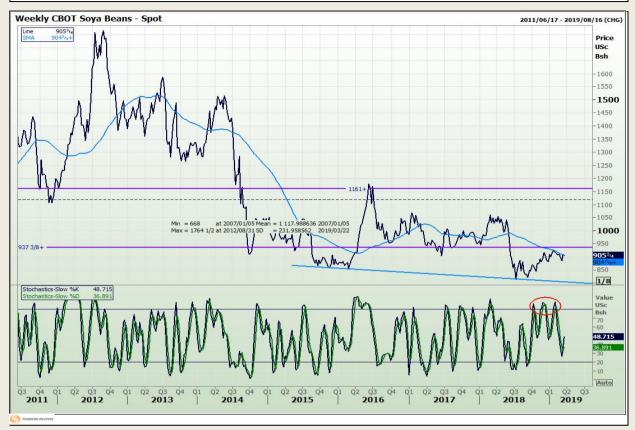

## **Technical Analysis**

Chicago Board of Trade - Soybeans

Market Report : 19 March 2019

3rd Floor, AFGRI Building 12 Byls Bridge Boulevard Highveld Extension 73