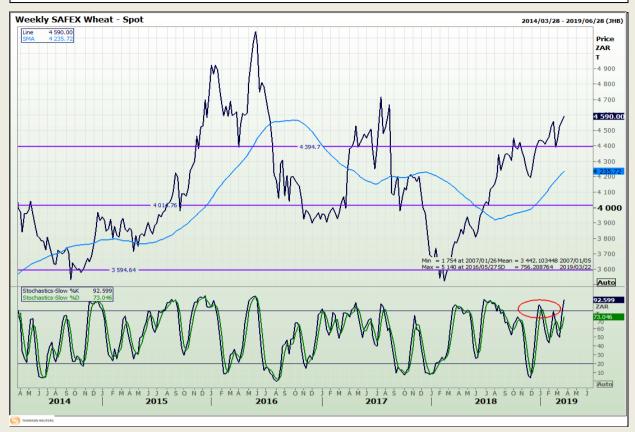

# **Technical Analysis**

South African Futures Exchange - Wheat

Market Report : 19 March 2019

3rd Floor, AFGRI Building 12 Byls Bridge Boulevard Highveld Extension 73