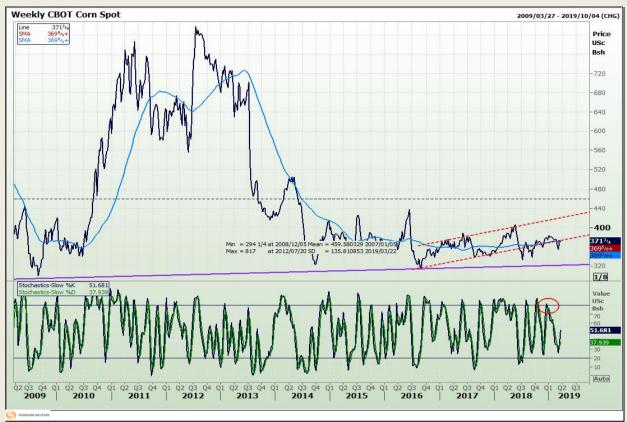

# **Technical Analysis**

Chicago Board of Trade - Corn

Market Report : 19 March 2019

3rd Floor, AFGRI Building 12 Byls Bridge Boulevard Highveld Extension 73