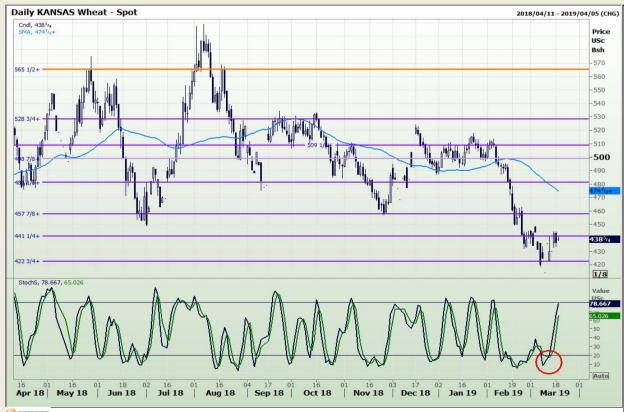

## **Technical Analysis**

Chicago Board of Trade and Kansas Board of Trade - Wheat

Market Report : 19 March 2019

3rd Floor, AFGRI Building 12 Byls Bridge Boulevard Highveld Extension 73