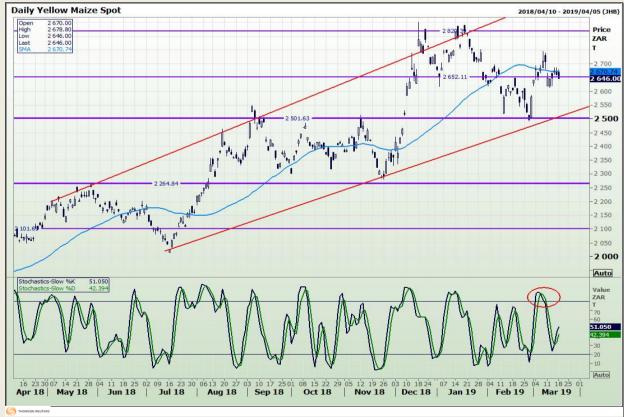

# **Technical Analysis**

South African Futures Exchange - Maize

Market Report : 19 March 2019

3rd Floor, AFGRI Building 12 Byls Bridge Boulevard Highveld Extension 73