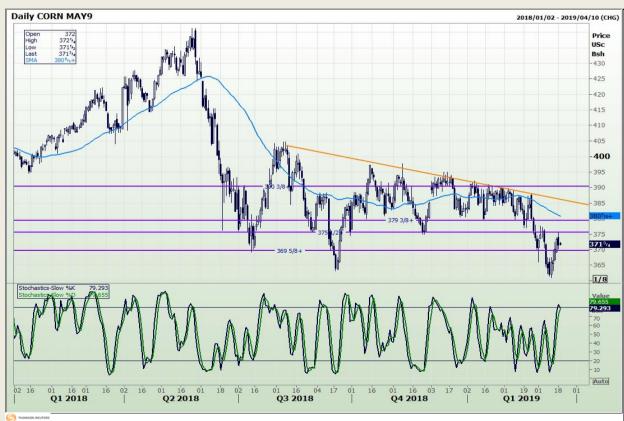

# **Technical Analysis**

Chicago Board of Trade - Corn

Market Report : 19 March 2019

3rd Floor, AFGRI Building 12 Byls Bridge Boulevard Highveld Extension 73