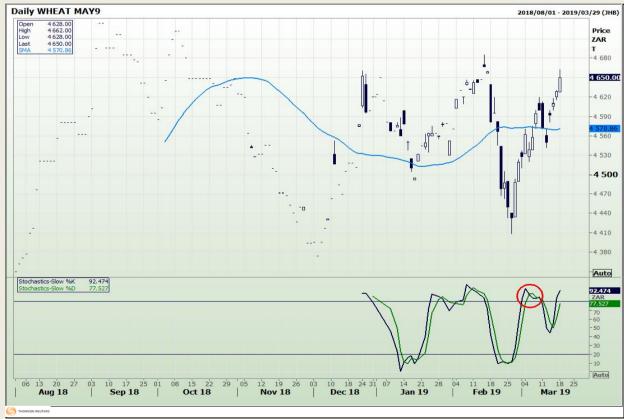

# **Technical Analysis**

South African Futures Exchange - Wheat

Market Report : 19 March 2019

3rd Floor, AFGRI Building 12 Byls Bridge Boulevard Highveld Extension 73