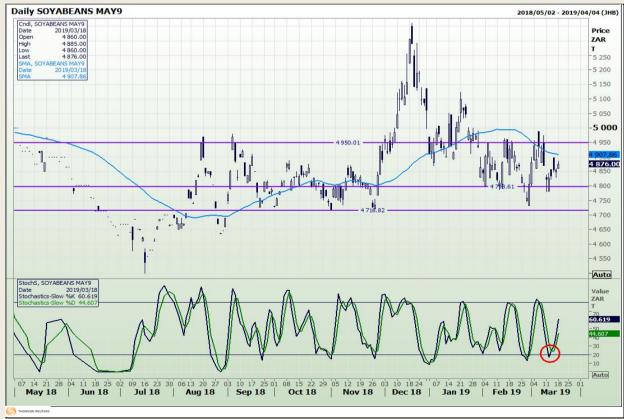

## **Technical Analysis**

**South African Futures Exchange - Soybeans** 

Market Report : 19 March 2019

3rd Floor, AFGRI Building 12 Byls Bridge Boulevard Highveld Extension 73