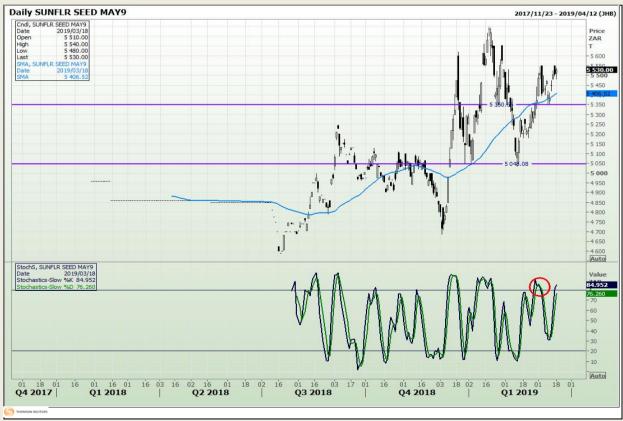

Technical Analysis**

South African Futures Exchange - Wheat







Market Report : 19 March 2019

3rd Floor, AFGRI Building 12 Byls Bridge Boulevard Highveld Extension 73

## **Technical Analysis**

Chicago Board of Trade and Kansas Board of Trade - Wheat







Market Report : 19 March 2019

3rd Floor, AFGRI Building 12 Byls Bridge Boulevard Highveld Extension 73

## **Technical Analysis**

Chicago Board of Trade - Soybeans







Market Report : 19 March 2019

3rd Floor, AFGRI Building 12 Byls Bridge Boulevard Highveld Extension 73

## **Technical Analysis**

**South African Futures Exchange - Soybeans** 







Market Report : 19 March 2019

3rd Floor, AFGRI Building 12 Byls Bridge Boulevard Highveld Extension 73

# **Technical Analysis**

South African Futures Exchange - Sunflower