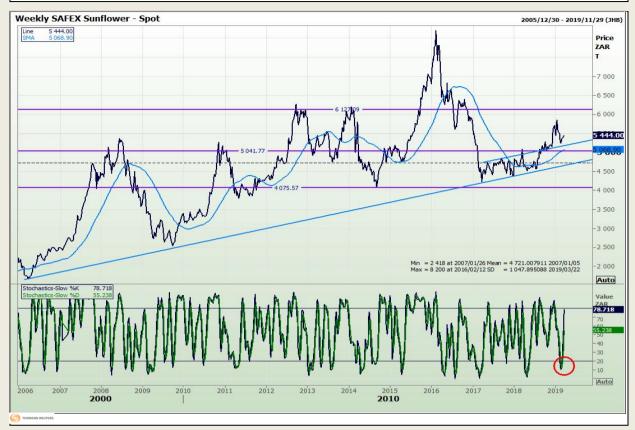

**Technical Analysis**

South African Futures Exchange - Wheat







Market Report : 19 March 2019

3rd Floor, AFGRI Building 12 Byls Bridge Boulevard Highveld Extension 73

## **Technical Analysis**

Chicago Board of Trade and Kansas Board of Trade - Wheat







Market Report : 19 March 2019

3rd Floor, AFGRI Building 12 Byls Bridge Boulevard Highveld Extension 73

## **Technical Analysis**

Chicago Board of Trade - Soybeans







Market Report : 19 March 2019

3rd Floor, AFGRI Building 12 Byls Bridge Boulevard Highveld Extension 73

## **Technical Analysis**

**South African Futures Exchange - Soybeans** 







Market Report : 19 March 2019

3rd Floor, AFGRI Building 12 Byls Bridge Boulevard Highveld Extension 73

# **Technical Analysis**

South African Futures Exchange - Sunflower