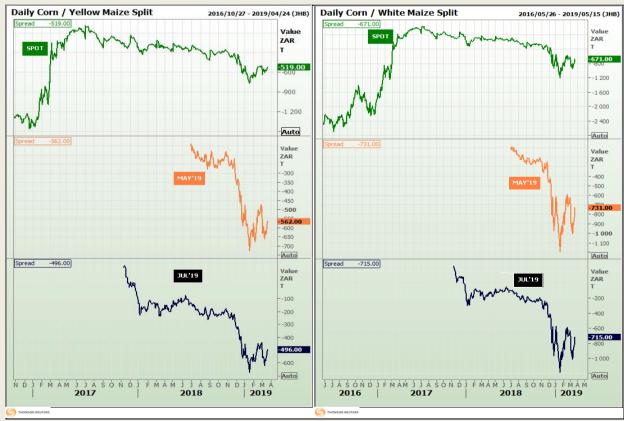

# **Technical Analysis**

**CBOT / SAFEX Spreads** 

Market Report : 19 March 2019

3rd Floor, AFGRI Building 12 Byls Bridge Boulevard Highveld Extension 73