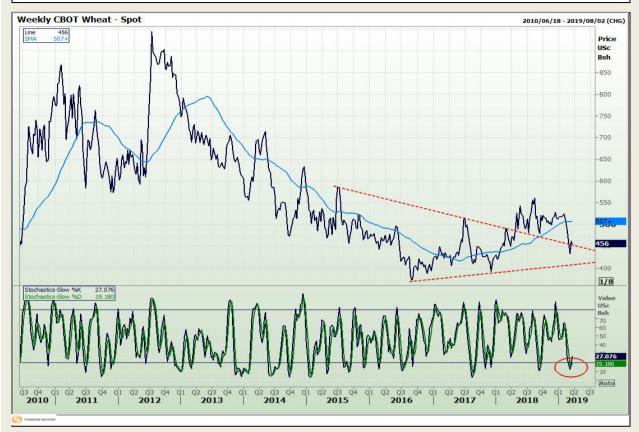

## **Technical Analysis**

Chicago Board of Trade and Kansas Board of Trade - Wheat

Market Report : 20 March 2019

3rd Floor, AFGRI Building 12 Byls Bridge Boulevard Highveld Extension 73

# **Technical Analysis**

Chicago Board of Trade and Kansas Board of Trade - Wheat

Market Report : 20 March 2019

3rd Floor, AFGRI Building 12 Byls Bridge Boulevard Highveld Extension 73