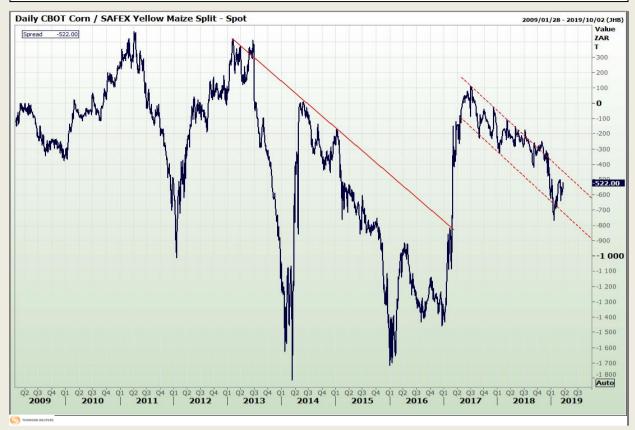

# **Technical Analysis**

**CBOT / SAFEX Spreads** 

Market Report : 20 March 2019

3rd Floor, AFGRI Building 12 Byls Bridge Boulevard Highveld Extension 73