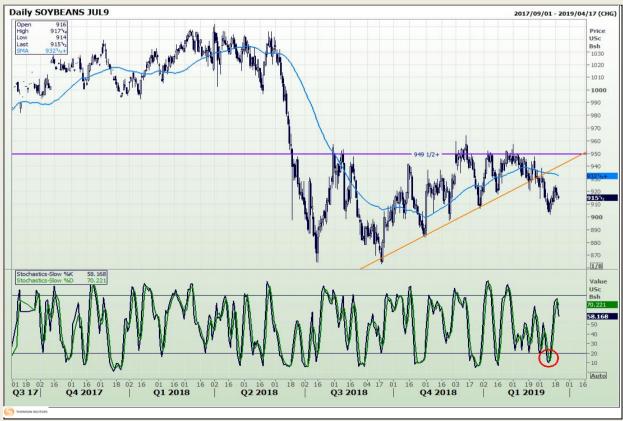

# **Technical Analysis**

Chicago Board of Trade - Soybeans

Market Report : 20 March 2019

3rd Floor, AFGRI Building 12 Byls Bridge Boulevard Highveld Extension 73