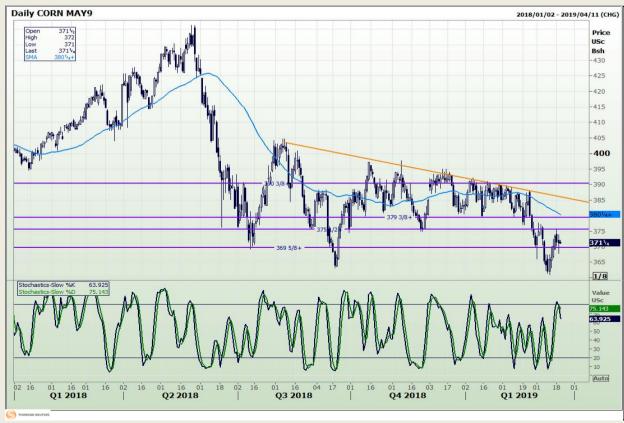

# **Technical Analysis**

Chicago Board of Trade - Corn

Market Report : 20 March 2019

3rd Floor, AFGRI Building 12 Byls Bridge Boulevard Highveld Extension 73