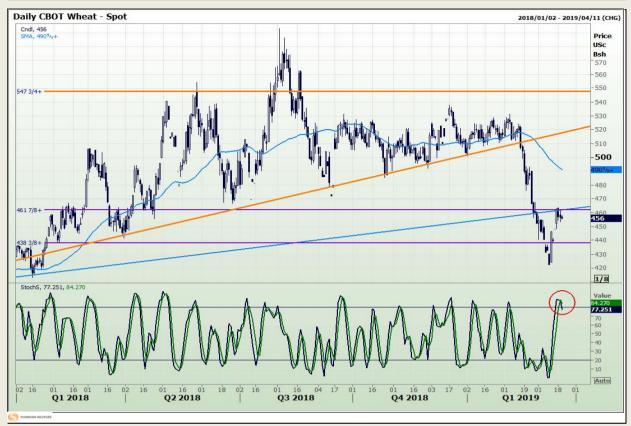

## **Technical Analysis**

Chicago Board of Trade and Kansas Board of Trade - Wheat

Market Report : 20 March 2019

3rd Floor, AFGRI Building 12 Byls Bridge Boulevard Highveld Extension 73

# **Technical Analysis**

Chicago Board of Trade and Kansas Board of Trade - Wheat

Market Report : 20 March 2019

3rd Floor, AFGRI Building 12 Byls Bridge Boulevard Highveld Extension 73