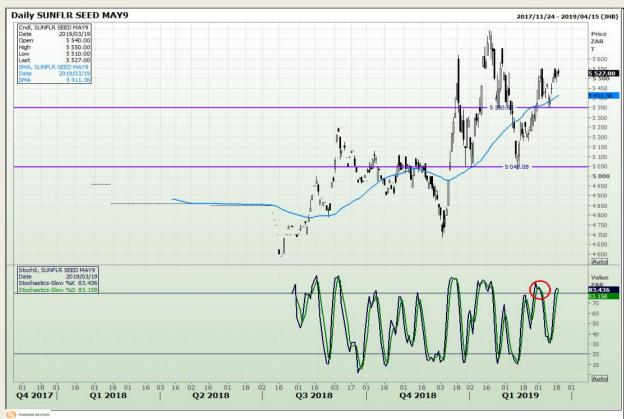

**Technical Analysis**

South African Futures Exchange - Wheat







Market Report : 20 March 2019

3rd Floor, AFGRI Building 12 Byls Bridge Boulevard Highveld Extension 73

# **Technical Analysis**

Chicago Board of Trade and Kansas Board of Trade - Wheat







Market Report : 20 March 2019

3rd Floor, AFGRI Building 12 Byls Bridge Boulevard Highveld Extension 73

# **Technical Analysis**

Chicago Board of Trade - Soybeans







Market Report : 20 March 2019

3rd Floor, AFGRI Building 12 Byls Bridge Boulevard Highveld Extension 73

## **Technical Analysis**

**South African Futures Exchange - Soybeans** 







Market Report : 20 March 2019

3rd Floor, AFGRI Building 12 Byls Bridge Boulevard Highveld Extension 73

# **Technical Analysis**

South African Futures Exchange - Sunflower