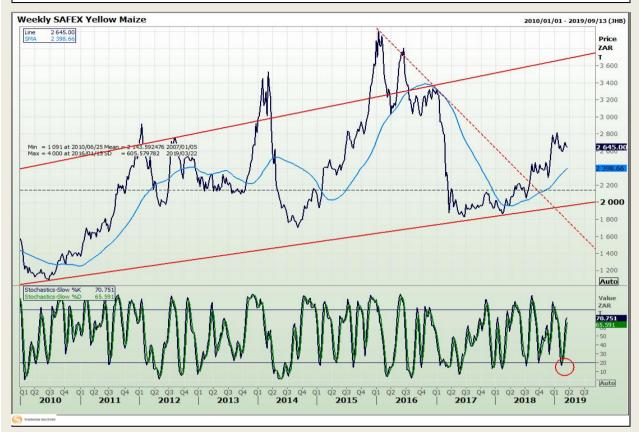

# **Technical Analysis**

South African Futures Exchange - Maize

Market Report : 20 March 2019

3rd Floor, AFGRI Building 12 Byls Bridge Boulevard Highveld Extension 73

## **Technical Analysis**

South African Futures Exchange - Maize

Market Report : 20 March 2019

3rd Floor, AFGRI Building 12 Byls Bridge Boulevard Highveld Extension 73