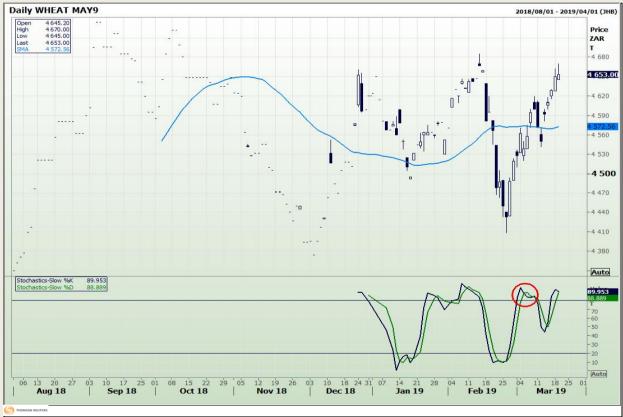

## **Technical Analysis**

South African Futures Exchange - Wheat

Market Report : 20 March 2019

3rd Floor, AFGRI Building 12 Byls Bridge Boulevard Highveld Extension 73