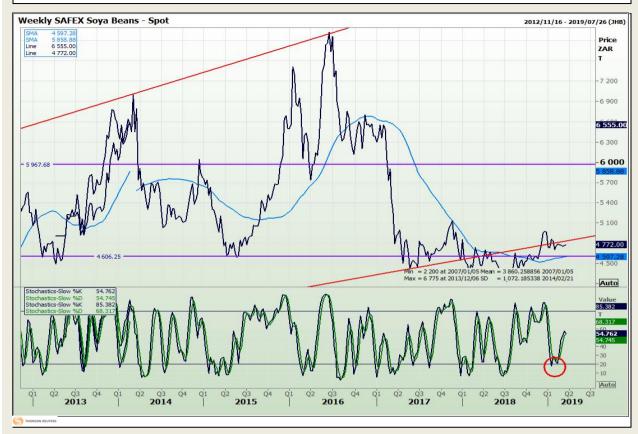

## **Technical Analysis**

**South African Futures Exchange - Soybeans** 

Market Report : 20 March 2019

3rd Floor, AFGRI Building 12 Byls Bridge Boulevard Highveld Extension 73