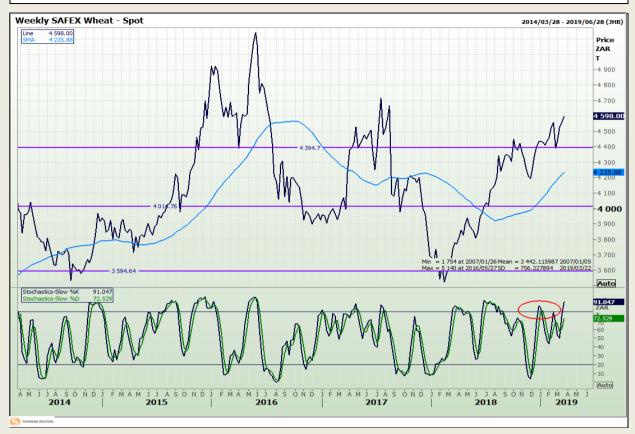

## **Technical Analysis**

South African Futures Exchange - Wheat

Market Report : 20 March 2019

3rd Floor, AFGRI Building 12 Byls Bridge Boulevard Highveld Extension 73