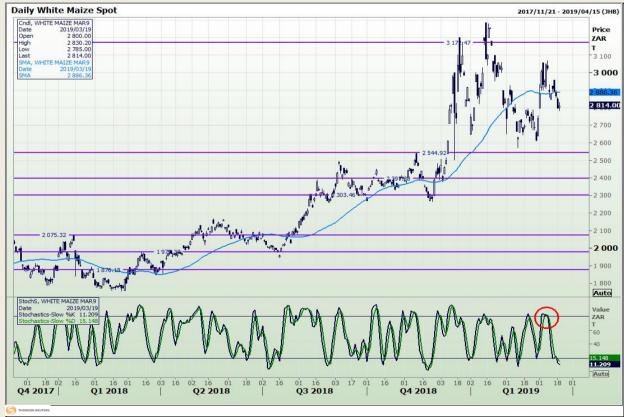

# **Technical Analysis**

South African Futures Exchange - Maize

Market Report : 20 March 2019

3rd Floor, AFGRI Building 12 Byls Bridge Boulevard Highveld Extension 73

## **Technical Analysis**

South African Futures Exchange - Maize

Market Report : 20 March 2019

3rd Floor, AFGRI Building 12 Byls Bridge Boulevard Highveld Extension 73