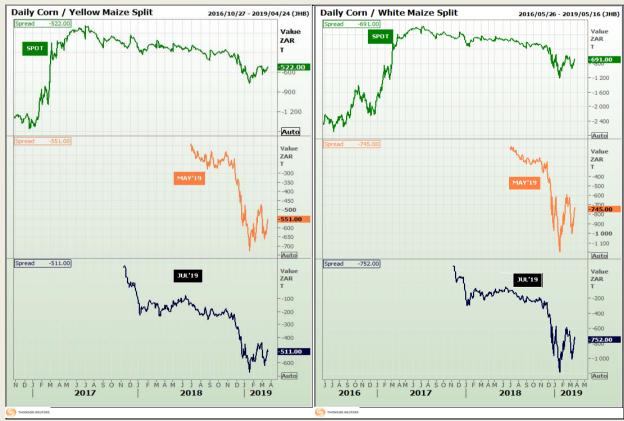

# **Technical Analysis**

**CBOT / SAFEX Spreads** 

Market Report : 20 March 2019

3rd Floor, AFGRI Building 12 Byls Bridge Boulevard Highveld Extension 73