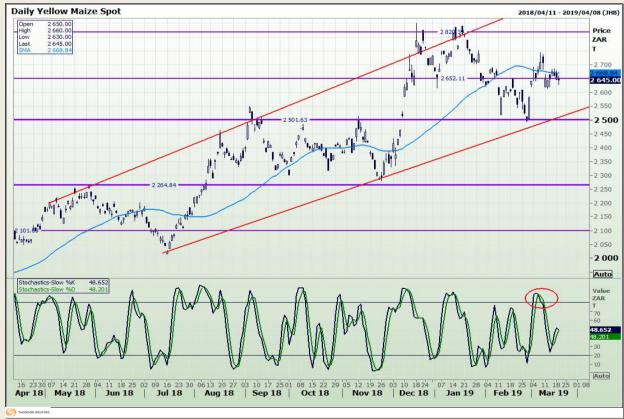

# **Technical Analysis**

South African Futures Exchange - Maize

Market Report : 20 March 2019

3rd Floor, AFGRI Building 12 Byls Bridge Boulevard Highveld Extension 73

## **Technical Analysis**

South African Futures Exchange - Maize

Market Report : 20 March 2019

3rd Floor, AFGRI Building 12 Byls Bridge Boulevard Highveld Extension 73