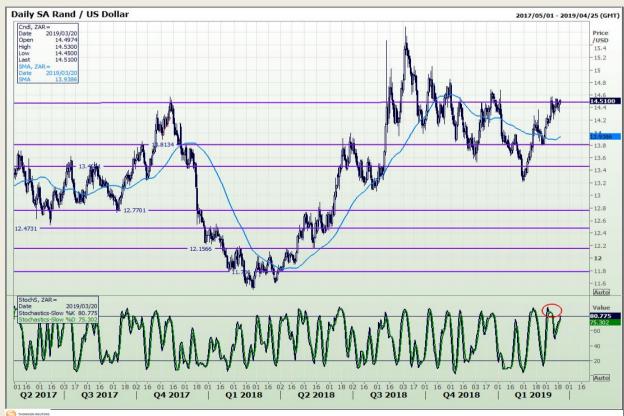

## **Technical Analysis**

Rand / US Dollar

Market Report : 20 March 2019

3rd Floor, AFGRI Building 12 Byls Bridge Boulevard Highveld Extension 73