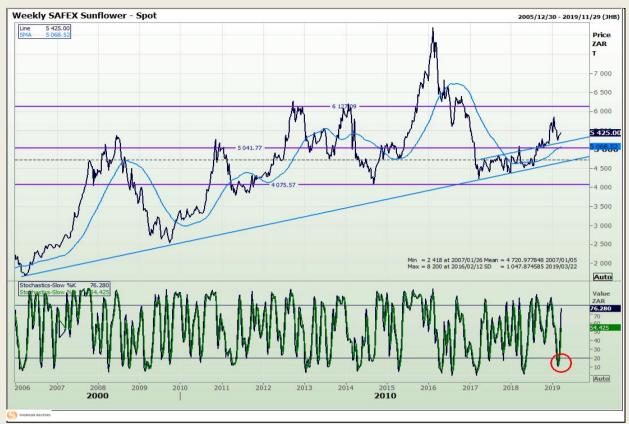

# **Technical Analysis**

South African Futures Exchange - Wheat







Market Report : 20 March 2019

3rd Floor, AFGRI Building 12 Byls Bridge Boulevard Highveld Extension 73

# **Technical Analysis**

Chicago Board of Trade and Kansas Board of Trade - Wheat







Market Report : 20 March 2019

3rd Floor, AFGRI Building 12 Byls Bridge Boulevard Highveld Extension 73

# **Technical Analysis**

Chicago Board of Trade - Soybeans







Market Report : 20 March 2019

3rd Floor, AFGRI Building 12 Byls Bridge Boulevard Highveld Extension 73

## **Technical Analysis**

**South African Futures Exchange - Soybeans** 







Market Report : 20 March 2019

3rd Floor, AFGRI Building 12 Byls Bridge Boulevard Highveld Extension 73

# **Technical Analysis**

South African Futures Exchange - Sunflower