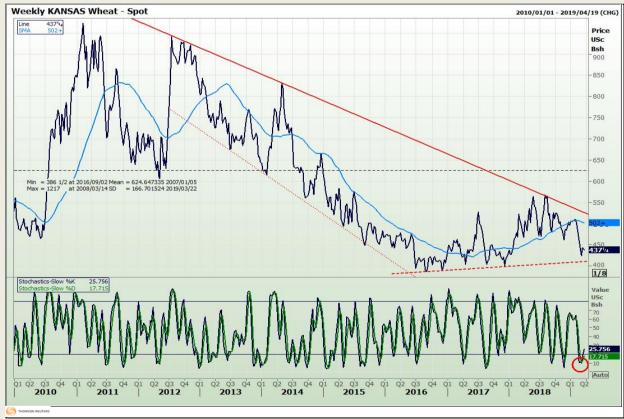

## **Technical Analysis**

Chicago Board of Trade and Kansas Board of Trade - Wheat

Market Report : 20 March 2019

3rd Floor, AFGRI Building 12 Byls Bridge Boulevard Highveld Extension 73

# **Technical Analysis**

Chicago Board of Trade and Kansas Board of Trade - Wheat

Market Report : 20 March 2019

3rd Floor, AFGRI Building 12 Byls Bridge Boulevard Highveld Extension 73