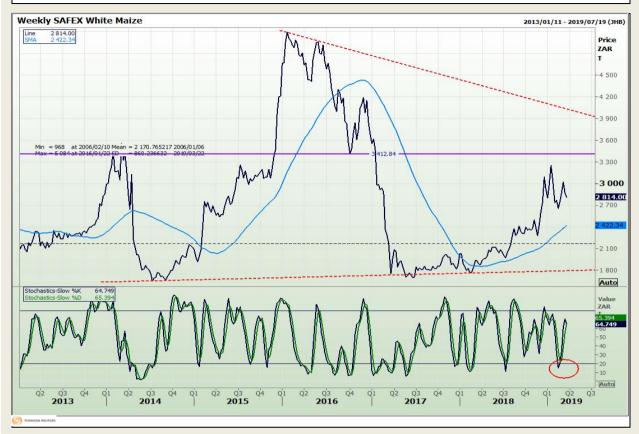

# **Technical Analysis**

South African Futures Exchange - Maize

Market Report : 20 March 2019

3rd Floor, AFGRI Building 12 Byls Bridge Boulevard Highveld Extension 73

## **Technical Analysis**

South African Futures Exchange - Maize

Market Report : 20 March 2019

3rd Floor, AFGRI Building 12 Byls Bridge Boulevard Highveld Extension 73