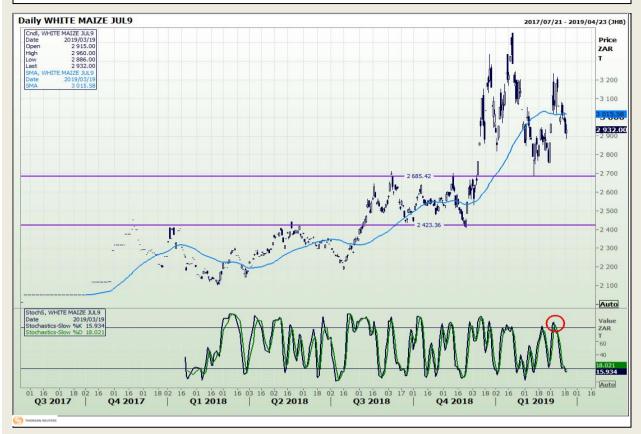

# **Technical Analysis**

South African Futures Exchange - Maize

Market Report : 20 March 2019

3rd Floor, AFGRI Building 12 Byls Bridge Boulevard Highveld Extension 73

## **Technical Analysis**

South African Futures Exchange - Maize

Market Report : 20 March 2019

3rd Floor, AFGRI Building 12 Byls Bridge Boulevard Highveld Extension 73