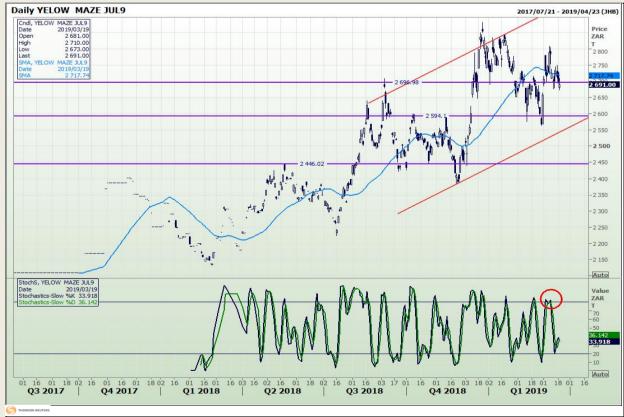

# **Technical Analysis**

South African Futures Exchange - Maize

Market Report : 20 March 2019

3rd Floor, AFGRI Building 12 Byls Bridge Boulevard Highveld Extension 73

## **Technical Analysis**

South African Futures Exchange - Maize

Market Report : 20 March 2019

3rd Floor, AFGRI Building 12 Byls Bridge Boulevard Highveld Extension 73