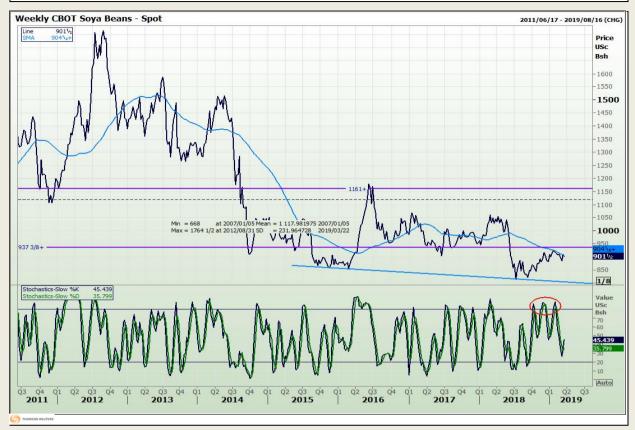

# **Technical Analysis**

Chicago Board of Trade - Soybeans

Market Report : 20 March 2019

3rd Floor, AFGRI Building 12 Byls Bridge Boulevard Highveld Extension 73