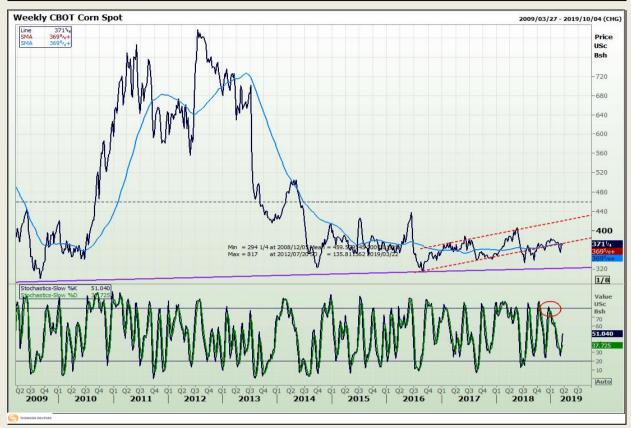

# **Technical Analysis**

Chicago Board of Trade - Corn

Market Report : 20 March 2019

3rd Floor, AFGRI Building 12 Byls Bridge Boulevard Highveld Extension 73