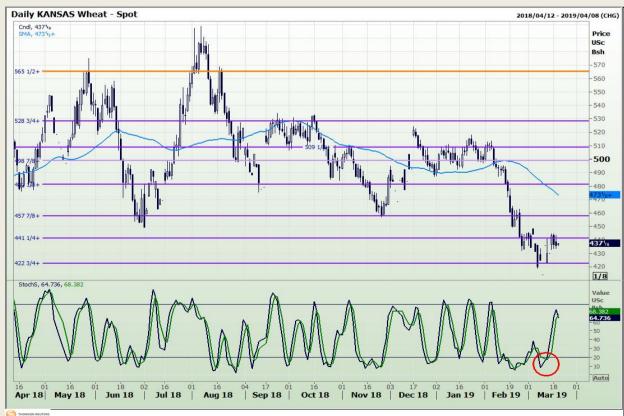

## **Technical Analysis**

Chicago Board of Trade and Kansas Board of Trade - Wheat

Market Report : 20 March 2019

3rd Floor, AFGRI Building 12 Byls Bridge Boulevard Highveld Extension 73

# **Technical Analysis**

Chicago Board of Trade and Kansas Board of Trade - Wheat

Market Report : 20 March 2019

3rd Floor, AFGRI Building 12 Byls Bridge Boulevard Highveld Extension 73