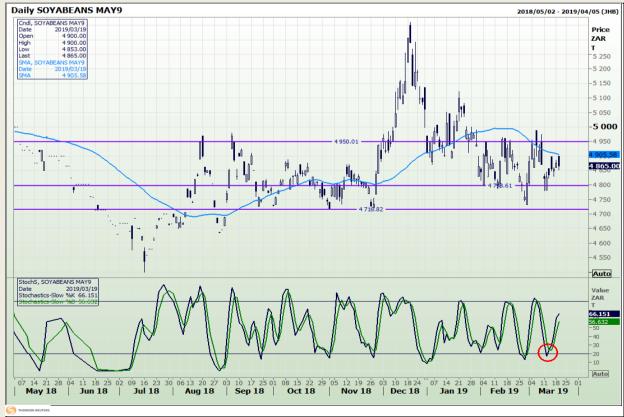

## **Technical Analysis**

**South African Futures Exchange - Soybeans** 

Market Report : 20 March 2019

3rd Floor, AFGRI Building 12 Byls Bridge Boulevard Highveld Extension 73