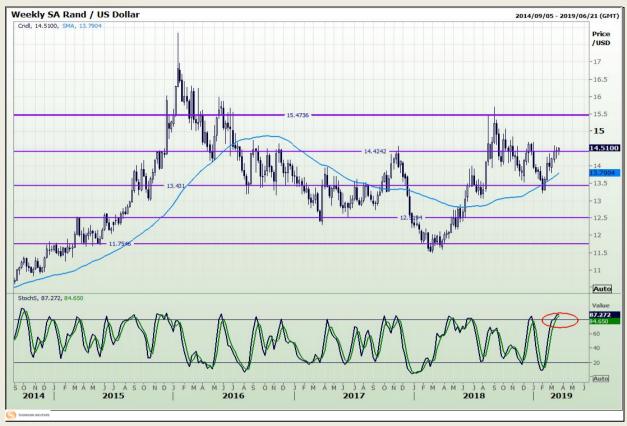

## **Technical Analysis**

Rand / US Dollar

Market Report : 20 March 2019

3rd Floor, AFGRI Building 12 Byls Bridge Boulevard Highveld Extension 73