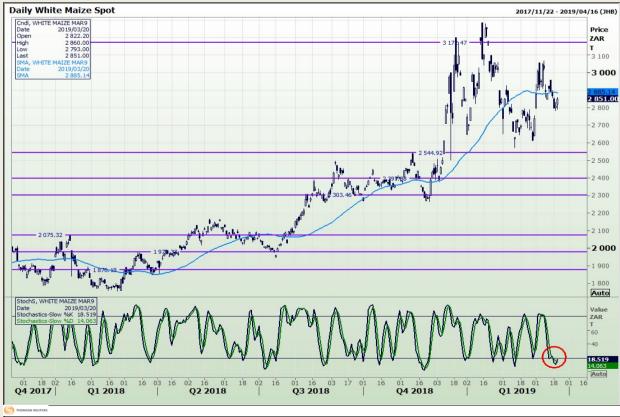

# **Technical Analysis**

South African Futures Exchange - Maize

DISCLAIMER: This report has been prepared by GroCapital Financial Services Pty Ltd, a wholly owned subsidiary of AFGRI Operations Limitedis provided to you for information purposes only.GROCAPITAL AND AFGRI hereby certify that the views expressed in this report were obtained from sources which GROCAPITAL AND AFGRI consider to be reliable.GROCAPITAL AND AFGRI do not make any representations or give any guarantees or warranties, expressed or implied, as to the correctness, accuracy or completeness of the report.Neither GROCAPITAL AND AFGRI, on any of their respective officers, directors, partners or employees, shall assume any liability for any losses arising from errors or omissions in the opinions, forecasts or information, irrespective of whether there has been any negligence by GroCapital and AFGRI, their affiliate, or their respective officers, directors, partners or employees, regardless of whether such damages were foreseen or unforeseen. The information contained in this report is confidential and may be subject to legal privilege. This