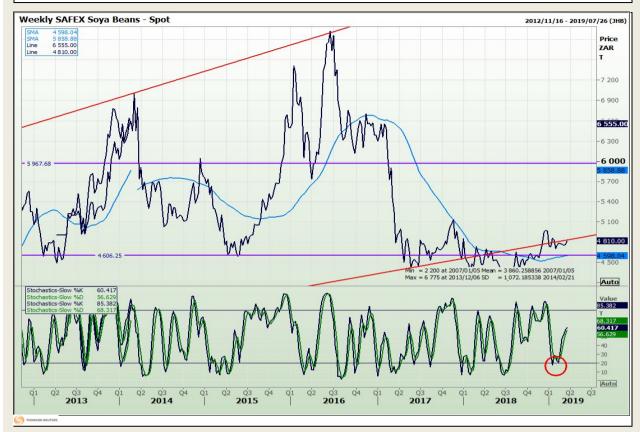

## **Technical Analysis**

**South African Futures Exchange - Soybeans** 

DISCLAIMER: This report has been prepared by GroCapital Financial Services Pty Ltd, a wholly owned subsidiary of AFGRI Operations Limited provided to you for information purposes only.GROCAPITAL AND AFGRI hereby certify that the views expressed in this report were obtained from sources which GROCAPITAL AND AFGRI consider to be reliable.GROCAPITAL AND AFGRI do not make any representations or give any guarantees or warranties, expressed or implied, as to the correctness, accuracy or completeness of the report.Neither GROCAPITAL AND AFGRI, on any of their respective officers, directors, partners or employees, shall assume any liability for any losses arising from errors or omissions in the opinions, forecasts or information, irrespective of whether there has been any negligence by GroCapital and AFGRI, their affiliate, or their respective officers, directors, partners or employees, regardless of whether such damages were foreseen or unforeseen. The information contained in this report is confidential and may be subject to legal privilege. This

Market Report : 22 March 2019

3rd Floor, AFGRI Building 12 Byls Bridge Boulevard Highveld Extension 73