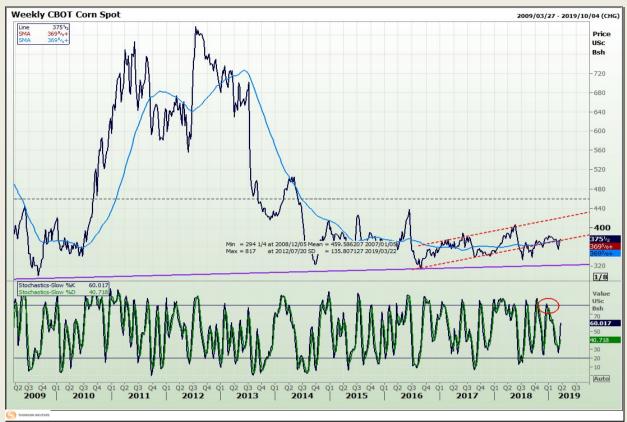

# **Technical Analysis**

Chicago Board of Trade - Corn

DISCLAIMER: This report has been prepared by GroCapital Financial Services Pty Ltd, a wholly owned subsidiary of AFGRI Operations Limited provided to you for information purposes only.GROCAPITAL AND AFGRI hereby certify that the views expressed in this report were obtained from sources which GROCAPITAL AND AFGRI consider to be reliable.GROCAPITAL AND AFGRI do not make any representations or give any guarantees or warranties, expressed or implied, as to the correctness, accuracy or completeness of the report.Neither GROCAPITAL AND AFGRI, on any of their respective officers, directors, partners or employees, shall assume any liability for any losses arising from errors or omissions in the opinions, forecasts or information, irrespective of whether there has been any negligence by GroCapital and AFGRI, their affiliate, or their respective officers, directors, partners or employees, regardless of whether such damages were foreseen or unforeseen. The information contained in this report is confidential and may be subject to legal privilege. This