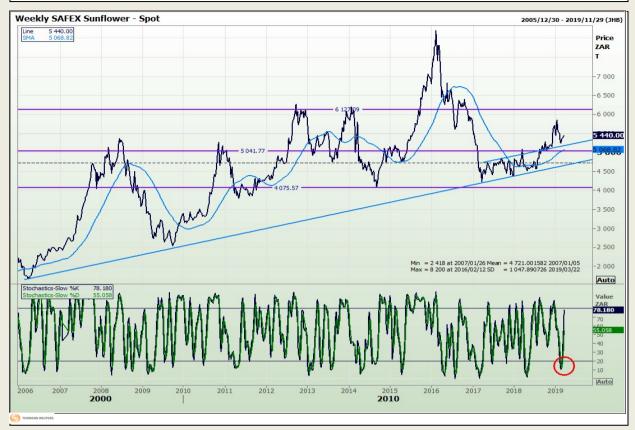

# **Technical Analysis**

South African Futures Exchange - Sunflower

DISCLAIMER: This report has been prepared by GroCapital Financial Services Pty Ltd, a wholly owned subsidiary of AFGRI Operations Limitedis provided to you for information purposes only.GROCAPITAL AND AFGRI hereby certify that the views expressed in this report were obtained from sources which GROCAPITAL AND AFGRI consider to be reliable.GROCAPITAL AND AFGRI do not make any representations or give any guarantees or warranties, expressed or implied, as to the correctness, accuracy or completeness of the report.Neither GROCAPITAL AND AFGRI, on any of their respective officers, directors, partners or employees, shall assume any liability for any losses arising from errors or omissions in the opinions, forecasts or information, irrespective of whether there has been any negligence by GroCapital and AFGRI, their affiliate, or their respective officers, directors, partners or employees, regardless of whether such damages were foreseen or unforeseen. The information contained in this report is confidential and may be subject to legal privilege. This