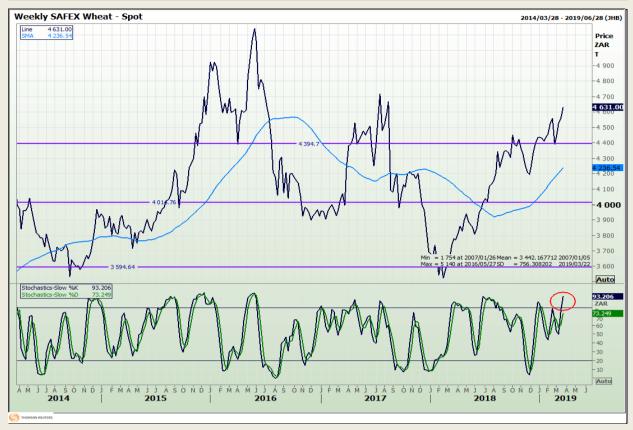

# **Technical Analysis**

South African Futures Exchange - Wheat

DISCLAIMER: This report has been prepared by GroCapital Financial Services Pty Ltd, a wholly owned subsidiary of AFGRI Operations Limitedis provided to you for information purposes only.GROCAPITAL AND AFGRI hereby certify that the views expressed in this report were obtained from sources which GROCAPITAL AND AFGRI consider to be reliable.GROCAPITAL AND AFGRI do not make any representations or give any guarantees or warranties, expressed or implied, as to the correctness, accuracy or completeness of the report.Neither GROCAPITAL AND AFGRI, nor any of their respective officers, directors, partners or employees, shall assume any liability for any losses arising from errors or omissions in the opinions, forecasts or information, irrespective of whether there has been any negligence by GroCapital and AFGRI, their affiliate, or their respective officers, directors, partners or employees, regardless of whether such damages were foreseen or unforeseen. The information contained in this report is confidential and may be subject to legal privilege. This