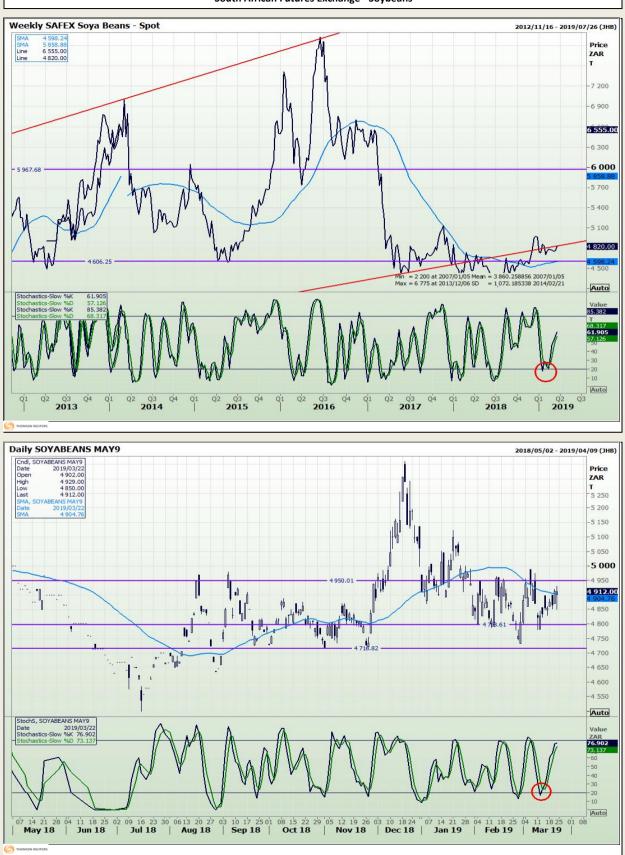

# **Technical Analysis**

South African Futures Exchange - Soybeans

DISCLAIMER: This report has been prepared by GroCapital Financial Services Pty Ltd, a wholly owned subsidiary of AFGRI Operations Limitedis provided to you for information purposes only.GROCAPITAL AND AFGRI hereby certify that the views expressed in this report were obtained from sources which GROCAPITAL AND AFGRI consider to be reliable.GROCAPITAL AND AFGRI do not make any representations or give any guarantees or warranties, expressed or implied, as to the correctness, accuracy or completeness of the report.Neither GROCAPITAL AND AFGRI, nor any affiliate, nor any of their respective officers, directors, partners or employees, as any lability for any losses arising from errors or omissions in the opinions, forecasts or information, irrespective of whether there has been any negligence by GroCapital and AFGRI, their affiliate, or their respective officers, directors, partners or employees, regardless of whether such damages were foreseen or unforeseen. The information contained in this report is confidential and may be subject to legal privilege. This report is not intended to not should it be taken to create any legal relations or contractual relations.