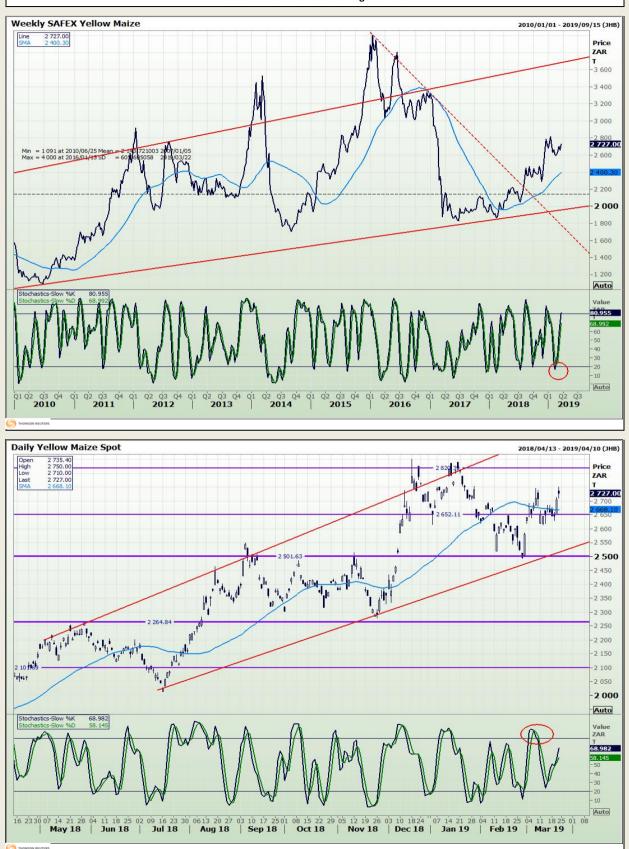

Market Report : 25 March 2019

# **Technical Analysis**

South African Futures Exchange - Maize

DISCLAIMER: This report has been prepared by GroCapital Financial Services Pty Ltd, a wholly owned subsidiary of AFGRI Operations Limitedis provided to you for information purposes only.GROCAPITAL AND AFGRI hereby certify that the views expressed in this report were obtained from sources which GROCAPITAL AND AFGRI consider to be reliable.GROCAPITAL AND AFGRI do not make any representations or give any guarantees or warranties, expressed or implied, as to the correctness, accuracy or completeness of the report.Neither GROCAPITAL AND AFGRI, nor any affiliate, nor any of their respective officers, directors, partners or employees, as any lability for any losses arising from errors or omissions in the opinions, forecasts or information, irrespective of whether there has been any negligence by GroCapital and AFGRI, their affiliate, or their respective officers, directors, partners or employees, regardless of whether such damages were foreseen or unforeseen. The information contained in this report is confidential and may be subject to legal privilege. This report is not intended to not should it be taken to create any legal relations or contractual relations.