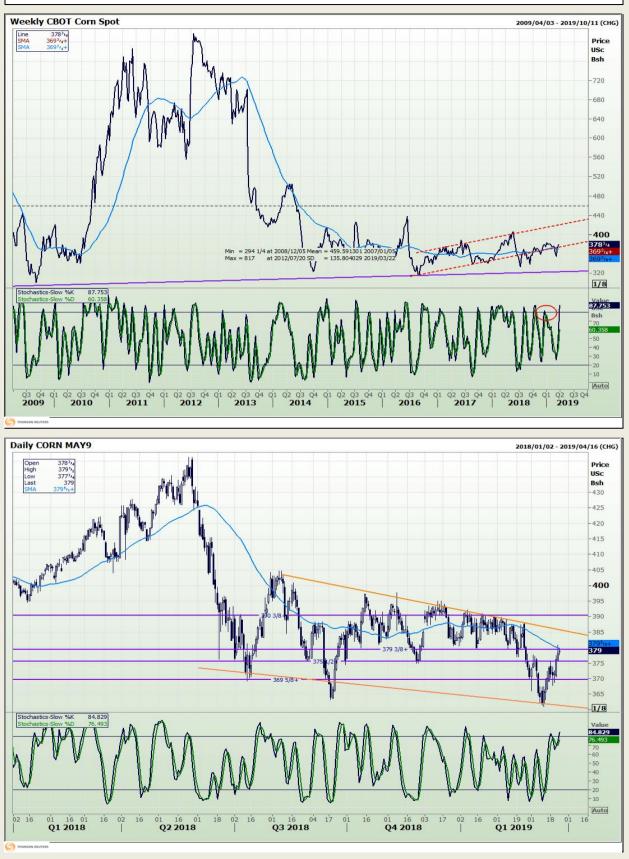

Jannie van Der Watt - 011 063 2729 Susan Mittermeier - 011 063 2720 Willem Peyper - 011 063 2724 Johan Du Toit - 011 063 2723

Market Report : 25 March 2019

**Technical Analysis** 

Chicago Board of Trade - Corn