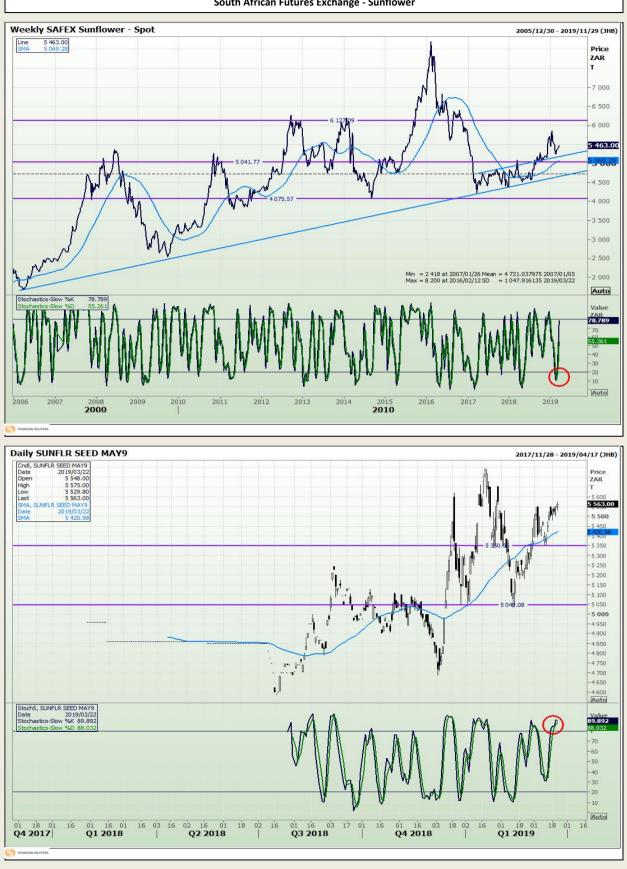

Market Report : 25 March 2019

**Technical Analysis** 

South African Futures Exchange - Sunflower

DISCLAIMER: This report has been prepared by GroCapital Financial Services Pty Ltd, a wholly owned subsidiary of AFGRI Operations Limitedis provided to you for information purposes only.GROCAPITAL AND AFGRI hereby certify that the views expressed in this report were obtained from sources which GROCAPITAL AND AFGRI consider to be reliable.GROCAPITAL AND AFGRI do not make any representations or give any guarantees or warranties, expressed or implied, as to the correctness, accuracy or completeness of the report. Neither GROCAPITAL AND AFGRI, nor any affiliate, nor any of their respective officers, directors, partners or employees shall assume any liability for any losses arising from errors or omissions in the opinions, forecasts or information, irrespective of whether there has been any negligence by GroCapital and AFGRI, their affiliate, or their respective officers, directors, partners or employees, regardless of whether such damages were foreseen or unforeseen. The information contained in this report is confidential and may be subject to legal privilege. This report is not intended to not should it be taken to create any legal relations or contractual relation