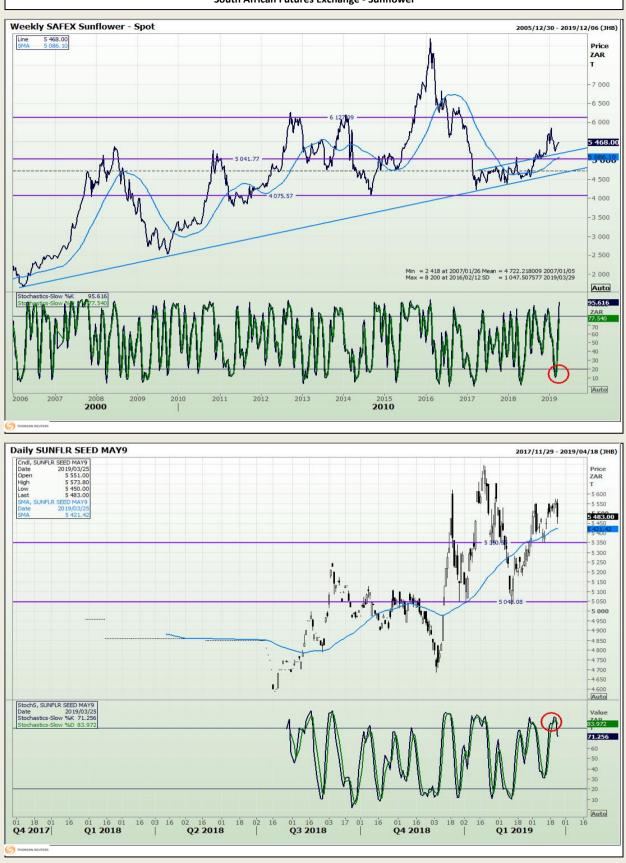

Market Report : 26 March 2019

**Technical Analysis** 

South African Futures Exchange - Sunflower

DISCLAIMER: This report has been prepared by GroCapital Financial Services Pty Ltd, a wholly owned subsidiary of AFGRI Operations Limitedis provided to you for information purposes only.GROCAPITAL AND AFGRI hereby certify that the views expressed in this report were obtained from sources which GROCAPITAL AND AFGRI consider to be reliable.GROCAPITAL AND AFGRI do not make any representations or give any guarantees or warranties, expressed or implied, as to the correctness, accuracy or completeness of the report.Neither GROCAPITAL AND AFGRI, nor any affiliate, nor any of their respective officers, directors, partners or employees, shall assume any liability for any losses arising from errors or omissions in the opnions, forecasts or information, irrespective of whether there has been any negligence by GroCapital and AFGRI, their affiliate, or their respective officers, directors, partners or employees, regardless of whether such damages were foreseen or unforeseen. The information contained in this report is confidential and may be subject to legal privilege. This report is not intended to not should it be taken to create any legal relations or contractual relations.