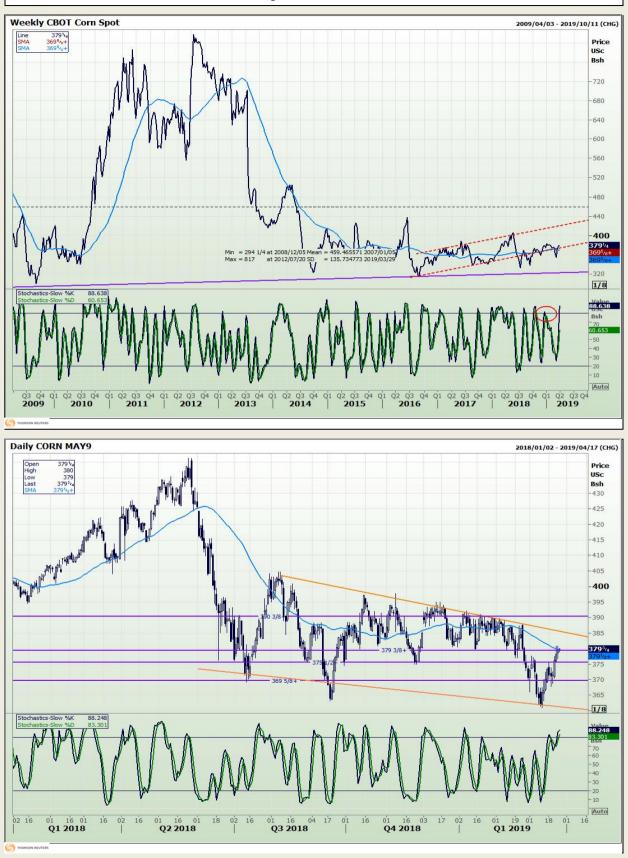

Market Report : 26 March 2019

**Technical Analysis** 

Chicago Board of Trade - Corn

DISCLAIMER: This report has been prepared by GroCapital Financial Services Pty Ltd, a wholly owned subsidiary of AFGRI Operations Limitedis provided to you for information purposes only.GROCAPITAL AND AFGRI hereby certify that the views expressed in this report were obtained from sources which GROCAPITAL AND AFGRI consider to be reliable.GROCAPITAL AND AFGRI do not make any representations or give any guarantees or warranties, expressed or implied, as to the correctness, accuracy or completeness of the report.Neither GROCAPITAL AND AFGRI, nor any affiliate, nor any of their respective officers, directors, partners or employees, shall assume any liability for any losses arising from errors or omissions in the opinions, forecasts or information, irrespective of whether there has been any negligence by GroCapital and AFGRI, their affiliate, or their respective officers, directors, partners or employees, regardless of whether such damages were foreseen or unforeseen. The information contained in this report is confidential and may be subject to legal privilege. This report is not intended to not should it be taken to create any legal relations or contractual relations.