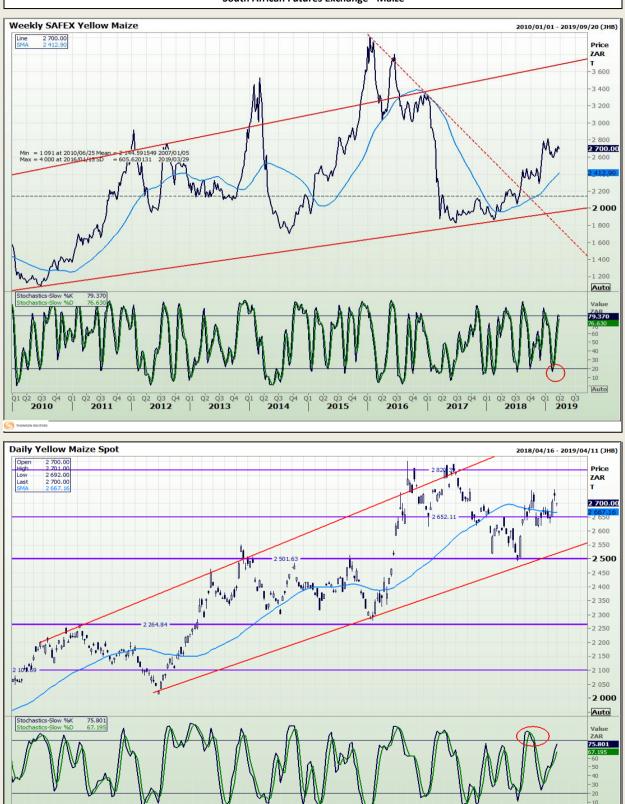

## **Technical Analysis**

South African Futures Exchange - Maize

DISCLAIMER: This report has been prepared by GroCapital Financial Services Pty Ltd , a wholly owned subsidiary of AFGRI Operations Limitedis provided to you for information purposes only.GROCAPITAL AND AFGRI hereby certify that the views expressed in this report were obtained from sources which GROCAPITAL AND AFGRI consider to be reliable.GROCAPITAL AND AFGRI do not make any representations or give any guarantees or warranties, expressed or implied, as to the correctness, accuracy or completeness of the report.Neither GROCAPITAL AND AFGRI, nor any affiliate, nor any of their respective officers, directors, partners or employees, sealing from errors or omissions in the opinions, forecasts or information, irrespective of whether there has been any negligence by GroCapital and AFGRI, their affiliate, or their respective officers, directors, partners or employees, regardless of whether such damages were foreseen or unforeseen. The information contained in this report is confidential and may be subject to legal privilege. This report is not intended to not should it be taken to create any legal relations or contractual relations.