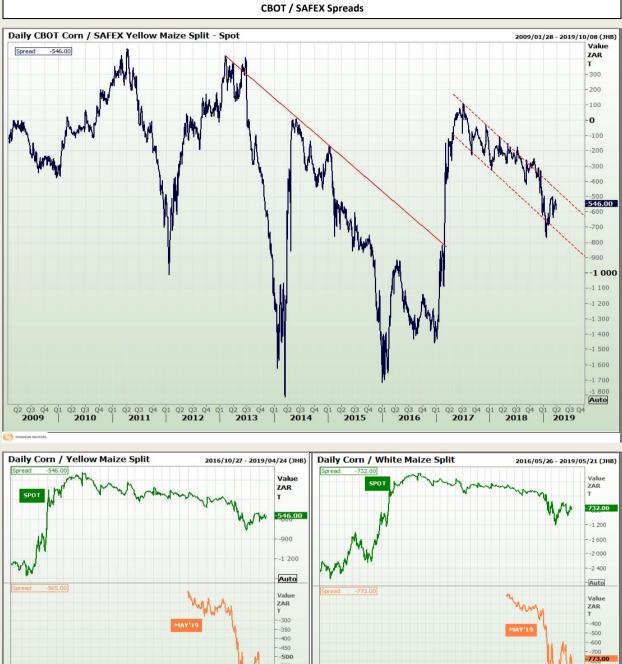

## **Technical Analysis**

South African Futures Exchange - Maize

DISCLAIMER: This report has been prepared by GroCapital Financial Services Pty Ltd, a wholly owned subsidiary of AFGRI Operations Limitedis provided to you for information purposes only.GROCAPITAL AND AFGRI hereby certify that the views expressed in this report were obtained from sources which GROCAPITAL AND AFGRI consider to be reliable.GROCAPITAL AND AFGRI do not make any representations or give any guarantees or warranties, expressed or implied, as to the correctness, accuracy or completeness of the report.Nether GROCAPITAL AND AFGRI, nor any affiliate, nor any of their respective officers, directors, partners or employees, shall assume any liability for any losses arising from errors or omissions in the opinions, forecasts or information, irrespective of whether there has been any negligence by GroCapital and AFGRI, their affiliate, or their respective officers, directors, partners or employees, regardless of whether such damages were foreseen or unforeseen. The information contained in this report is confidential and may be subject to legal privilege. This report is not intended to not should it be taken to create any legal relations or contractual relations.