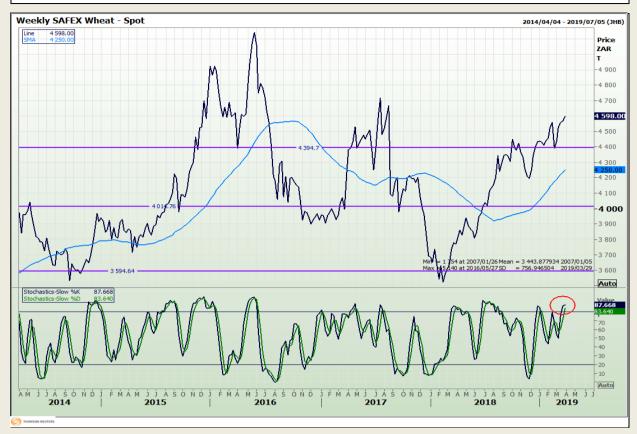

# **Technical Analysis**

South African Futures Exchange - Wheat

DISCLAIMER: This report has been prepared by GroCapital Financial Services Pty Ltd, a wholly owned subsidiary of AFGRI Operations Limitedis provided to you for information purposes only.GROCAPITAL AND AFGRI hereby certify that the views expressed in this report were obtained from sources which GROCAPITAL AND AFGRI consider to be reliable.GROCAPITAL AND AFGRI do not make any representations or give any guarantees or warranties, expressed or implied, as to the correctness, accuracy or completeness of the report.Net Hort GROCAPITAL AND AFGRI, nor any of their respective forest, directors, partners or employees shall assume any liability for any losses arising from errors or omissions in the opinions, forecasts or information, irrespective of whether there has been any negligence by GroCapital and AFGRI, their affiliate, or their respective officers, directors, partners or employees, regardless of whether such damages were foreseen or unforeseen. The information contained in this report is confidential and may be subject to legal privilege. This

Market Report : 27 March 2019

3rd Floor, AFGRI Building 12 Byls Bridge Boulevard Highveld Extension 73