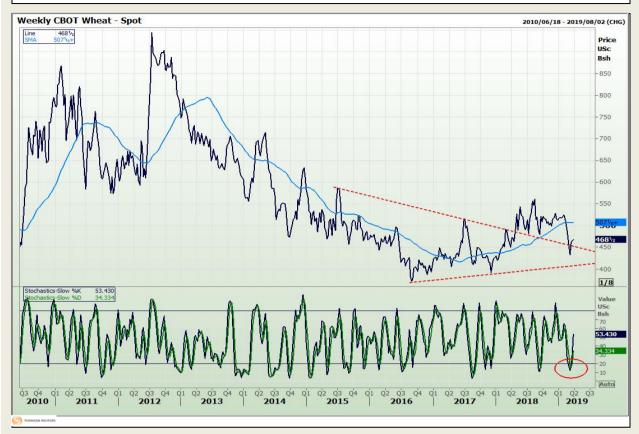

## **Technical Analysis**

Chicago Board of Trade and Kansas Board of Trade - Wheat

DISCLAIMER: This report has been prepared by GroCapital Financial Services Pty Ltd, a wholly owned subsidiary of AFGRI Operations Limitedis provided to you for information purposes only.GROCAPITAL AND AFGRI hereby certify that the views expressed in this report were obtained from sources which GROCAPITAL AND AFGRI consider to be reliable.GROCAPITAL AND AFGRI do not make any representations or give any guarantees or warranties, expressed or implied, as to the correctness, accuracy or completeness of the report.Neither GROCAPITAL AND AFGRI, on any affiliate, nor any of their respective officers, directors, partners or employees, shall assume any liability for any losses arising from errors or omissions in the opinions, forecasts or information, irrespective of whether there has been any negligence by GroCapital and AFGRI, their affiliate, or their respective officers, directors, partners or employees, regardless of whether such damages were foreseen or unforeseen. The information contained in this report is confidential and may be subject to legal privilege. This

Market Report : 27 March 2019

3rd Floor, AFGRI Building 12 Byls Bridge Boulevard Highveld Extension 73