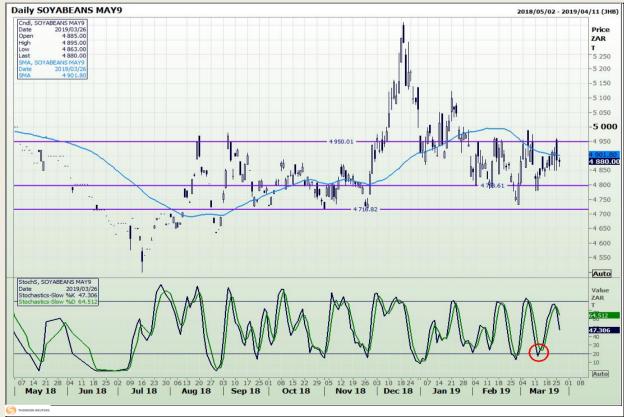

Market Report : 27 March 2019

3rd Floor, AFGRI Building 12 Byls Bridge Boulevard Highveld Extension 73

## **Technical Analysis**

**South African Futures Exchange - Soybeans** 

DISCLAIMER: This report has been prepared by GroCapital Financial Services Pty Ltd, a wholly owned subsidiary of AFGRI Operations Limitedis provided to you for information purposes only.GROCAPITAL AND AFGRI hereby certify that the views expressed in this report were obtained from sources which GROCAPITAL AND AFGRI consider to be reliable.GROCAPITAL AND AFGRI do not make any representations or give any guarantees or warranties, expressed or implied, as to the correctness, accuracy or completeness of the report.Neither GROCAPITAL AND AFGRI, on any of their respective officers, directors, partners or employees, shall assume any liability for any losses arising from errors or omissions in the opinions, forecasts or information, irrespective of whether there has been any negligence by GroCapital and AFGRI, their affiliate, or their respective officers, directors, partners or employees, regardless of whether such damages were foreseen or unforeseen. The information contained in this report is confidential and may be subject to legal privilege. This