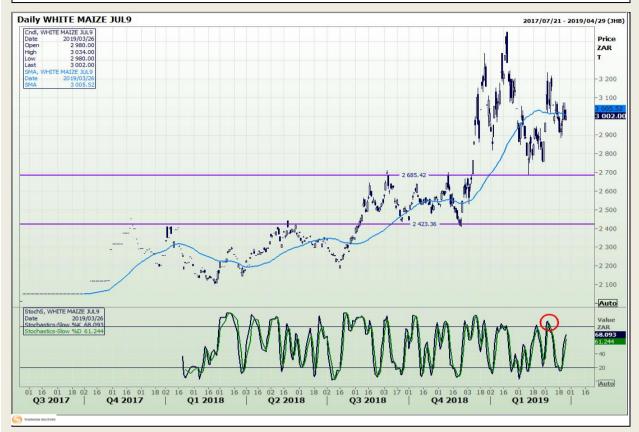

# **Technical Analysis**

South African Futures Exchange - Maize

DISCLAIMER: This report has been prepared by GroCapital Financial Services Pty Ltd, a wholly owned subsidiary of AFGRI Operations Limitedis provided to you for information purposes only.GROCAPITAL AND AFGRI hereby certify that the views expressed in this report were obtained from sources which GROCAPITAL AND AFGRI consider to be reliable.GROCAPITAL AND AFGRI do not make any representations or give any guarantees or warranties, expressed or implied, as to the correctness, accuracy or completeness of the report.Net here GROCAPITAL AND AFGRI, nor any of their respective officers, directors, partners or employees shall assume any liability for any losses arising from errors or omissions in the opinions, forecasts or information, irrespective of whether there has been any negligence by GroCapital and AFGRI, their affiliate, or their respective officers, directors, partners or employees, regardless of whether such damages were foreseen or unforeseen. The information contained in this report is confidential and may be subject to legal privilege. This

Market Report : 27 March 2019

3rd Floor, AFGRI Building 12 Byls Bridge Boulevard Highveld Extension 73