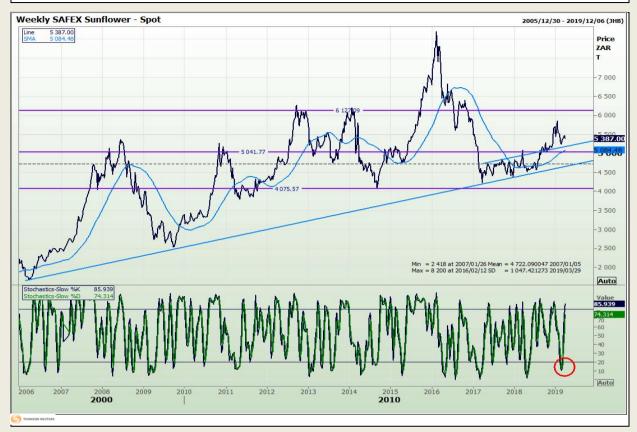

Market Report : 27 March 2019

3rd Floor, AFGRI Building 12 Byls Bridge Boulevard Highveld Extension 73

# **Technical Analysis**

South African Futures Exchange - Sunflower

DISCLAIMER: This report has been prepared by GroCapital Financial Services Pty Ltd, a wholly owned subsidiary of AFGRI Operations Limitedis provided to you for information purposes only.GROCAPITAL AND AFGRI hereby certify that the views expressed in this report were obtained from sources which GROCAPITAL AND AFGRI consider to be reliable.GROCAPITAL AND AFGRI do not make any representations or give any guarantees or warranties, expressed or implied, as to the correctness, accuracy or completeness of the report.Neither GROCAPITAL AND AFGRI, nor any of their respective officers, directors, partners or employees, shall assume any liability for any losses arising from errors or omissions in the opinions, forecasts or information, irrespective of whether there has been any negligence by GroCapital and AFGRI, their affiliate, or their respective officers, directors, partners or employees, regardless of whether such damages were foreseen or unforeseen. The information contained in this report is confidential and may be subject to legal privilege. This