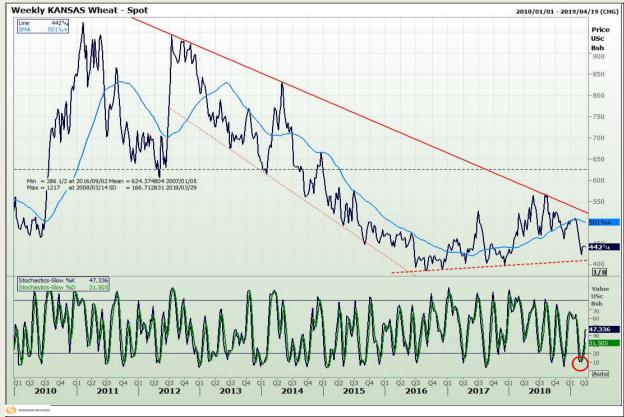

## **Technical Analysis**

Chicago Board of Trade and Kansas Board of Trade - Wheat

DISCLAIMER: This report has been prepared by GroCapital Financial Services Pty Ltd, a wholly owned subsidiary of AFGRI Operations Limitedis provided to you for information purposes only.GROCAPITAL AND AFGRI hereby certify that the views expressed in this report were obtained from sources which GROCAPITAL AND AFGRI consider to be reliable.GROCAPITAL AND AFGRI do not make any representations or give any guarantees or warranties, expressed or implied, as to the correctness, accuracy or completeness of the report.Neither GROCAPITAL AND AFGRI, on any affiliate, nor any of their respective officers, directors, partners or employees, shall assume any liability for any losses arising from errors or omissions in the opinions, forecasts or information, irrespective of whether there has been any negligence by GroCapital and AFGRI, their affiliate, or their respective officers, directors, partners or employees, regardless of whether such damages were foreseen or unforeseen. The information contained in this report is confidential and may be subject to legal privilege. This

Market Report : 27 March 2019

3rd Floor, AFGRI Building 12 Byls Bridge Boulevard Highveld Extension 73