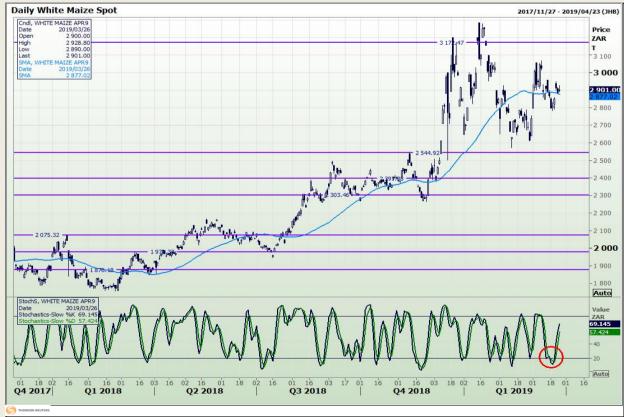

## **Technical Analysis**

South African Futures Exchange - Maize

DISCLAIMER: This report has been prepared by GroCapital Financial Services Pty Ltd, a wholly owned subsidiary of AFGRI Operations Limitedis provided to you for information purposes only.GROCAPITAL AND AFGRI hereby certify that the views expressed in this report were obtained from sources which GROCAPITAL AND AFGRI consider to be reliable.GROCAPITAL AND AFGRI do not make any representations or give any guarantees or warranties, expressed or implied, as to the correctness, accuracy or completeness of the report.Net Hort GROCAPITAL AND AFGRI, nor any of their respective officers, directors, partners or employees shall assume any liability for any losses arising from errors or omissions in the opinions, forecasts or information, irrespective of whether there has been any negligence by GroCapital and AFGRI, their affiliate, or their respective officers, directors, partners or employees, regardless of whether such damages were foreseen or unforeseen. The information contained in this report is confidential and may be subject to legal privilege. This

Market Report : 27 March 2019

3rd Floor, AFGRI Building 12 Byls Bridge Boulevard Highveld Extension 73