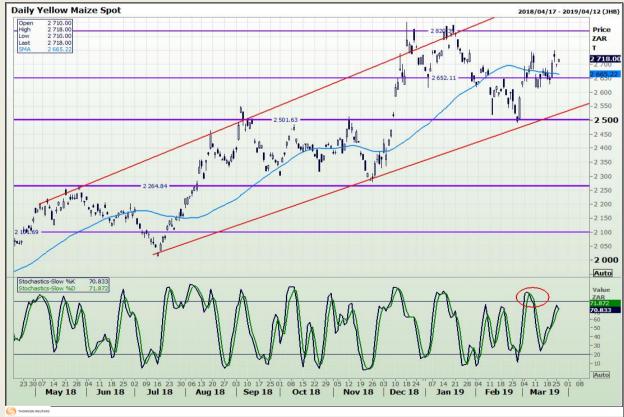

# **Technical Analysis**

South African Futures Exchange - Maize

DISCLAIMER: This report has been prepared by GroCapital Financial Services Pty Ltd, a wholly owned subsidiary of AFGRI Operations Limitedis provided to you for information purposes only.GROCAPITAL AND AFGRI hereby certify that the views expressed in this report were obtained from sources which GROCAPITAL AND AFGRI consider to be reliable.GROCAPITAL AND AFGRI do not make any representations or give any guarantees or warranties, expressed or implied, as to the correctness, accuracy or completeness of the report.Net Hort GROCAPITAL AND AFGRI, nor any of their respective officers, directors, partners or employees shall assume any liability for any losses arising from errors or omissions in the opinions, forecasts or information, irrespective of whether there has been any negligence by GroCapital and AFGRI, their affiliate, or their respective officers, directors, partners or employees, regardless of whether such damages were foreseen or unforeseen. The information contained in this report is confidential and may be subject to legal privilege. This

Market Report : 27 March 2019

3rd Floor, AFGRI Building 12 Byls Bridge Boulevard Highveld Extension 73