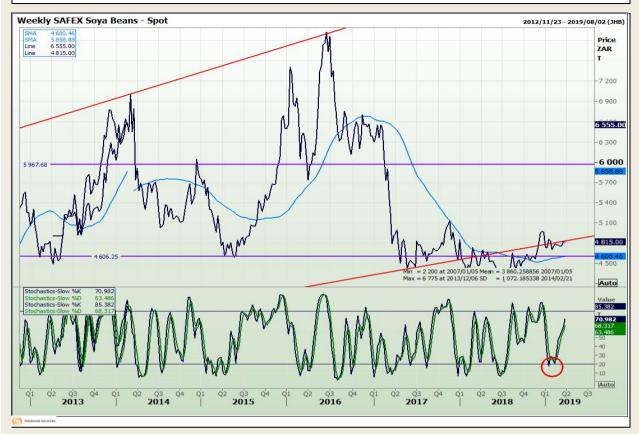

Market Report : 27 March 2019

3rd Floor, AFGRI Building 12 Byls Bridge Boulevard Highveld Extension 73

## **Technical Analysis**

**South African Futures Exchange - Soybeans** 

DISCLAIMER: This report has been prepared by GroCapital Financial Services Pty Ltd, a wholly owned subsidiary of AFGRI Operations Limitedis provided to you for information purposes only.GROCAPITAL AND AFGRI hereby certify that the views expressed in this report were obtained from sources which GROCAPITAL AND AFGRI consider to be reliable.GROCAPITAL AND AFGRI do not make any representations or give any guarantees or warranties, expressed or implied, as to the correctness, accuracy or completeness of the report.Neither GROCAPITAL AND AFGRI, on any of their respective officers, directors, partners or employees, shall assume any liability for any losses arising from errors or omissions in the opinions, forecasts or information, irrespective of whether there has been any negligence by GroCapital and AFGRI, their affiliate, or their respective officers, directors, partners or employees, regardless of whether such damages were foreseen or unforeseen. The information contained in this report is confidential and may be subject to legal privilege. This