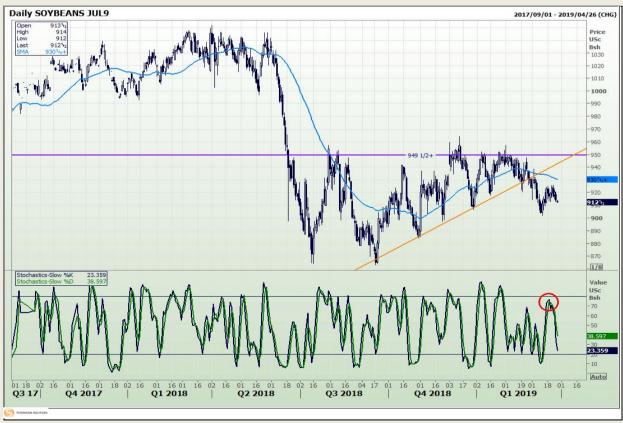

Market Report : 27 March 2019

3rd Floor, AFGRI Building 12 Byls Bridge Boulevard Highveld Extension 73

## **Technical Analysis**

Chicago Board of Trade - Soybeans

DISCLAIMER: This report has been prepared by GroCapital Financial Services Pty Ltd, a wholly owned subsidiary of AFGRI Operations Limitedis provided to you for information purposes only.GROCAPITAL AND AFGRI hereby certify that the views expressed in this report were obtained from sources which GROCAPITAL AND AFGRI consider to be reliable.GROCAPITAL AND AFGRI do not make any representations or give any guarantees or warranties, expressed or implied, as to the correctness, accuracy or completeness of the report.Neither GROCAPITAL AND AFGRI, nor any offiliate, nor any of their respective officers, directors, partners or employees, shall assume any liability for any losses arising from errors or omissions in the opinions, forecasts or information, irrespective of whether there has been any negligence by GroCapital and AFGRI, their affiliate, or their respective officers, directors, partners or employees, regardless of whether such damages were foreseen or unforeseen. The information contained in this report is confidential and may be subject to legal privilege. This