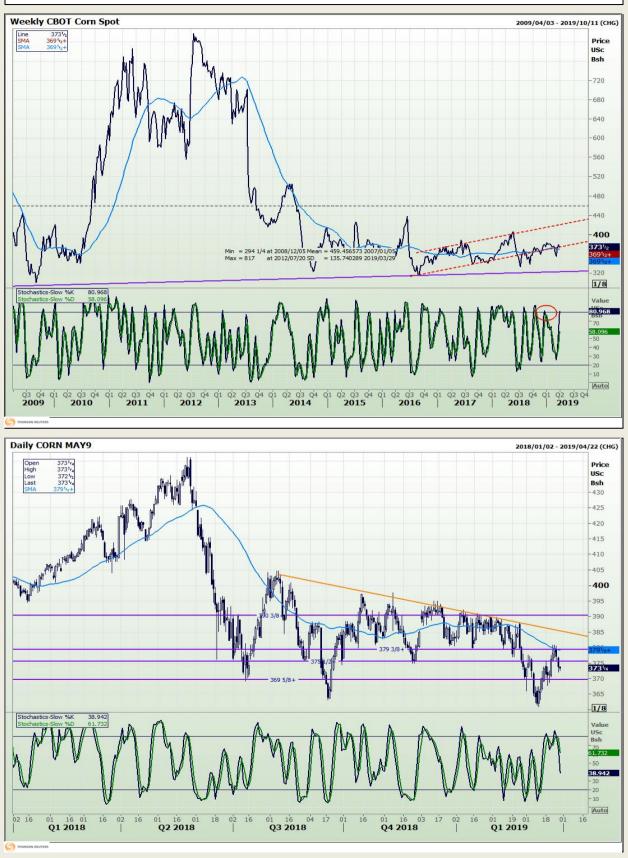

Market Report : 28 March 2019

**Technical Analysis** 

Chicago Board of Trade - Corn

DISCLAIMER: This report has been prepared by GroCapital Financial Services Pty Ltd, a wholly owned subsidiary of AFGRI Operations Limitedis provided to you for information purposes only.GROCAPITAL AND AFGRI hereby certify that the views expressed in this report were obtained from sources which GROCAPITAL AND AFGRI consider to be reliable.GROCAPITAL AND AFGRI do not make any representations or give any guarantees or warranties, expressed or implied, as to the correctness, accuracy or completeness of the report.Neither GROCAPITAL AND AFGRI, nor any affiliate, nor any of their respective officers, directors, partners or employees, shall assume any liability for any losses arising from errors or omissions in the opinions, forecasts or information, irrespective of whether there has been any negligence by GroCapital and AFGRI, their affiliate, or their respective officers, directors, partners or employees, regardless of whether such damages were foreseen or unforeseen. The information contained in this report is confidential and may be subject to legal privilege. This report is not intended to not should it be taken to create any legal relations or contractual relations.