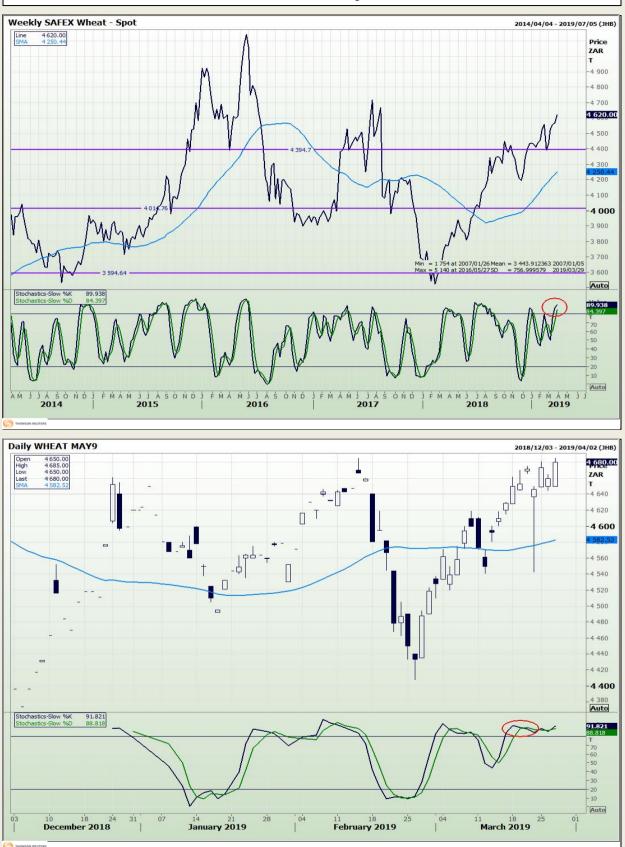

# **Technical Analysis**

South African Futures Exchange - Wheat

THOMSON #

DISCLAIMER: This report has been prepared by GroCapital Financial Services Pty Ltd, a wholly owned subsidiary of AFGRI Operations Limitedis provided to you for information purposes only.GROCAPITAL AND AFGRI hereby certify that the views expressed in this report were obtained from sources which GROCAPITAL AND AFGRI consider to be reliable.GROCAPITAL AND AFGRI do not make any representations or give any guarantees or warranties, expressed or implied, as to the correctness, accuracy or completeness of the report.Nether GROCAPITAL AND AFGRI, nor any affiliate, nor any of their respective officers, directors, partners or employees, shall assume any liability for any losses arising from errors or omissions in the opinions, forecasts or information, irrespective of whether there has been any negligence by GroCapital and AFGRI, their affiliate, or their respective officers, directors, partners or employees, regardless of whether such damages were foreseen or unforeseen. The information contained in this report is confidential and may be subject to legal privilege. This report is not intended to not should it be taken to create any legal relations or contractual relations.

Market Report : 28 March 2019

-450 **443<sup>3</sup>/4** 

430

420

USc Bsh 70 -60 49.512 -40 52.542 -20 -10 -Auto

01 19 01 18 | Feb 19 | Mar 19

**Technical Analysis** 

CO THOMSON RE