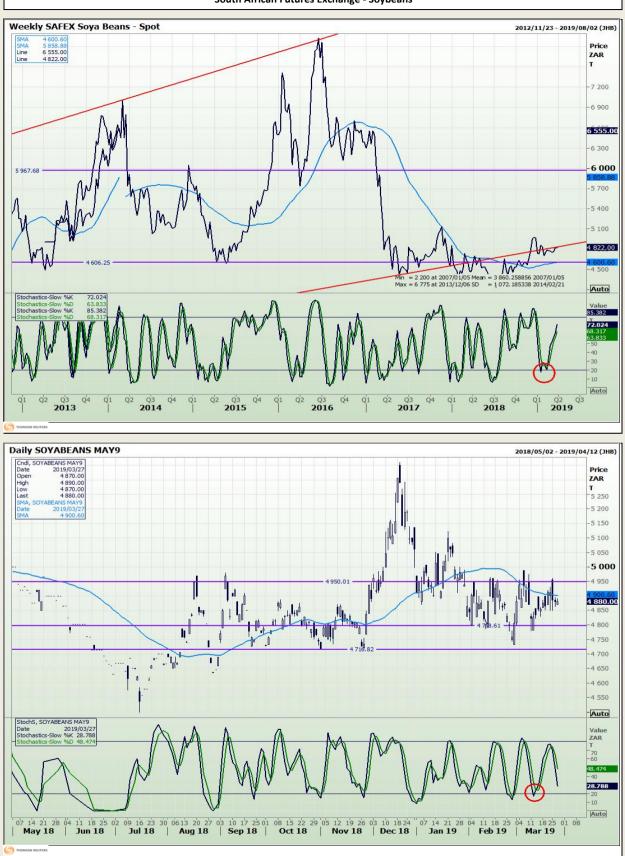

# **Technical Analysis**

South African Futures Exchange - Soybeans

DISCLAIMER: This report has been prepared by GroCapital Financial Services Pty Ltd, a wholly owned subsidiary of AFGRI Operations Limitedis provided to you for information purposes only.GROCAPITAL AND AFGRI hereby certify that the views expressed in this report were obtained from sources which GROCAPITAL AND AFGRI consider to be reliable.GROCAPITAL AND AFGRI do not make any representations or give any guarantees or warranties, expressed or implied, as to the correctness, accuracy or completeness of the report.Neither GROCAPITAL AND AFGRI, nor any affiliate, nor any of their respective officers, directors, partners or employees, as any lability for any losses arising from errors or omissions in the opinions, forecasts or information, irrespective of whether there has been any negligence by GroCapital and AFGRI, their affiliate, or their respective officers, directors, partners or employees, regardless of whether such damages were foreseen or unforeseen. The information contained in this report is confidential and may be subject to legal privilege. This report is not intended to not should it be taken to create any legal relations or contractual relations.