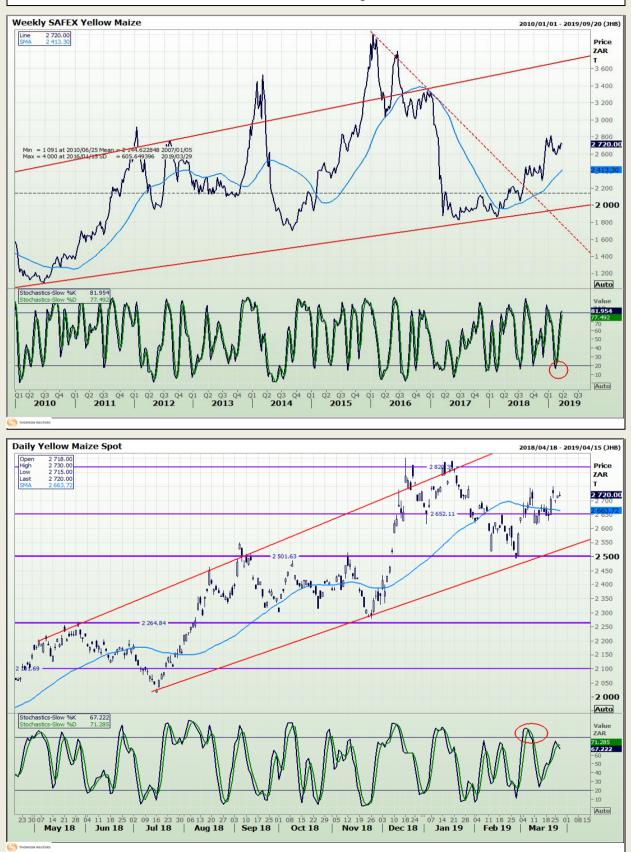

# **Technical Analysis**

South African Futures Exchange - Maize

DISCLAIMER: This report has been prepared by GroCapital Financial Services Pty Ltd, a wholly owned subsidiary of AFGRI Operations Limitedis provided to you for information purposes only.GROCAPITAL AND AFGRI hereby certify that the views expressed in this report were obtained from sources which GROCAPITAL AND AFGRI consider to be reliable.GROCAPITAL AND AFGRI do not make any representations or give any guarantees or warranties, expressed or implied, as to the correctness, accuracy or completeness of the report.Neither GROCAPITAL AND AFGRI, nor any affiliate, nor any of their respective officers, directors, partners or employees, respirations in the opinions, forecasts or information, irrespective of whether there has been any negligence by GroCapital and AFGRI, their affiliate, or their respective officers, directors, partners or employees, regardless of whether such damages were foreseen or unforeseen. The information contained in this report is confidential and may be subject to legal privilege. This report is not intended to not should it be taken to create any legal relations or contractual relations.