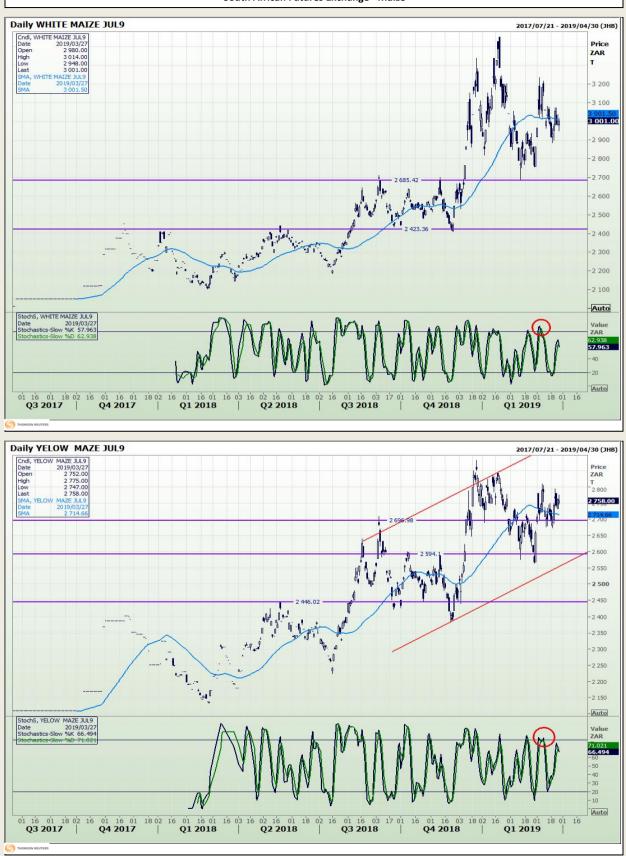

# **Technical Analysis**

South African Futures Exchange - Maize

DISCLAIMER: This report has been prepared by GroCapital Financial Services Pty Ltd, a wholly owned subsidiary of AFGRI Operations Limitedis provided to you for information purposes only.GROCAPITAL AND AFGRI hereby certify that the views expressed in this report were obtained from sources which GROCAPITAL AND AFGRI consider to be reliable.GROCAPITAL AND AFGRI do not make any representations or give any guarantees or warranties, expressed or implied, as to the correctness, accuracy or completeness of the report.Neither GROCAPITAL AND AFGRI, nor any affiliate, nor any of their respective officers, directors, partners or employees, as any lability for any losses arising from errors or omissions in the opinions, forecasts or information, irrespective of whether there has been any negligence by GroCapital and AFGRI, their affiliate, or their respective officers, directors, partners or employees, regardless of whether such damages were foreseen or unforeseen. The information contained in this report is confidential and may be subject to legal privilege. This report is not intended to not should it be taken to create any legal relations or contractual relations.