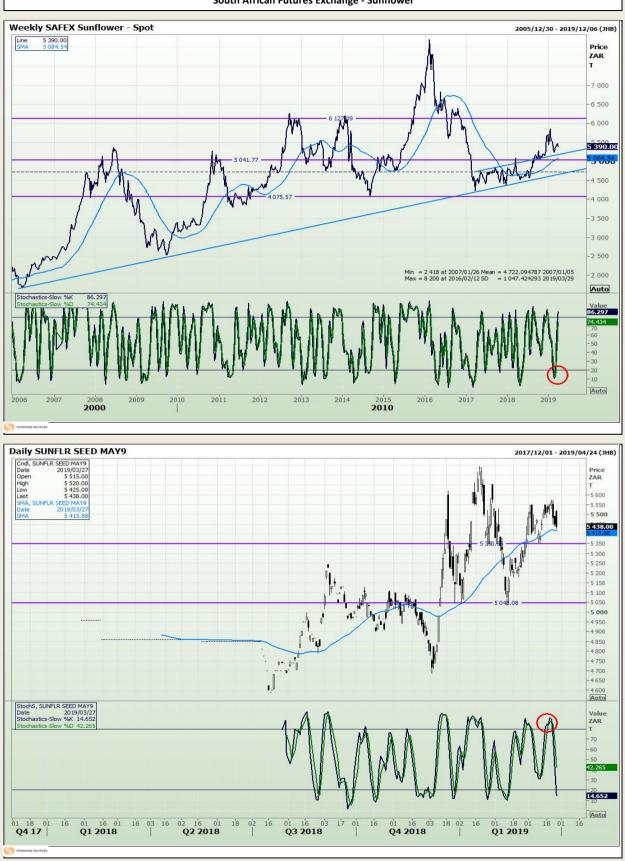

# **Technical Analysis**

South African Futures Exchange - Sunflower

DISCLAIMER: This report has been prepared by GroCapital Financial Services Pty Ltd, a wholly owned subsidiary of AFGRI Operations Limitedis provided to you for information purposes only.GROCAPITAL AND AFGRI hereby certify that the views expressed in this report were obtained from sources which GROCAPITAL AND AFGRI consider to be reliable.GROCAPITAL AND AFGRI do not make any representations or give any guarantees or warranties, expressed or implied, as to the correctness, accuracy or completeness of the report.Neither GROCAPITAL AND AFGRI, nor any affiliate, nor any of their respective officers, directors, partners or employees, as any lability for any losses arising from errors or omissions in the opinions, forecasts or information, irrespective of whether there has been any negligence by GroCapital and AFGRI, their affiliate, or their respective officers, directors, partners or employees, regardless of whether such damages were foreseen or unforeseen. The information contained in this report is confidential and may be subject to legal privilege. This report is not intended to not should it be taken to create any legal relations or contractual relations.