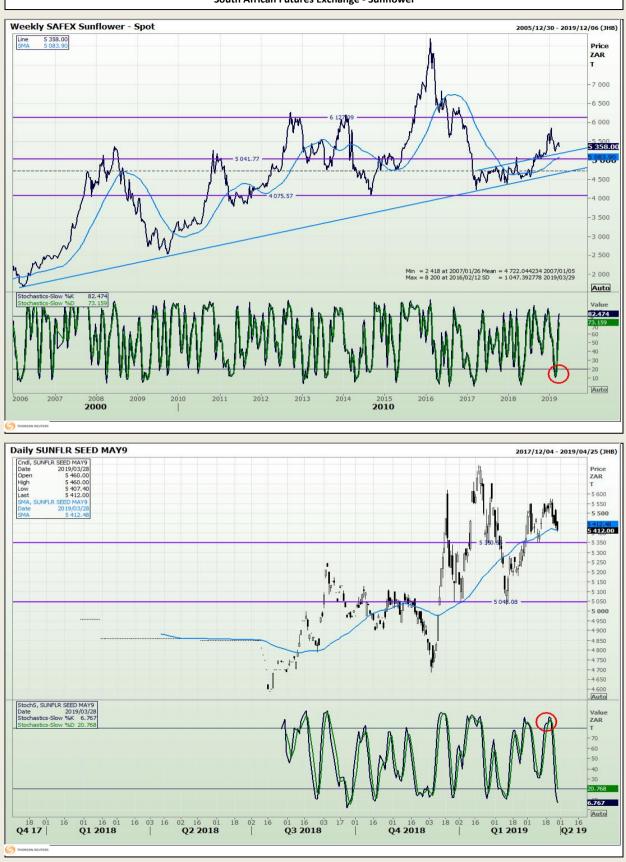

# **Technical Analysis**

South African Futures Exchange - Sunflower

DISCLAIMER: This report has been prepared by GroCapital Financial Services Pty Ltd, a wholly owned subsidiary of AFGRI Operations Limitedis provided to you for information purposes only.GROCAPITAL AND AFGRI hereby certify that the views expressed in this report were obtained from sources which GROCAPITAL AND AFGRI consider to be reliable.GROCAPITAL AND AFGRI do not make any representations or give any guarantees or warranties, expressed or implied, as to the correctness, accuracy or completeness of the report.Neither GROCAPITAL AND AFGRI, nor any affiliate, nor any of their respective officers, directors, partners or employees, shall assume any liability for any losses arising from errors or omissions in the opnions, forecasts or information, irrespective of whether there has been any negligence by GroCapital and AFGRI, their affiliate, or their respective officers, directors, partners or employees, regardless of whether such damages were foreseen or unforeseen. The information contained in this report is confidential and may be subject to legal privilege. This report is not intended to not should it be taken to create any legal relations or contractual relations.