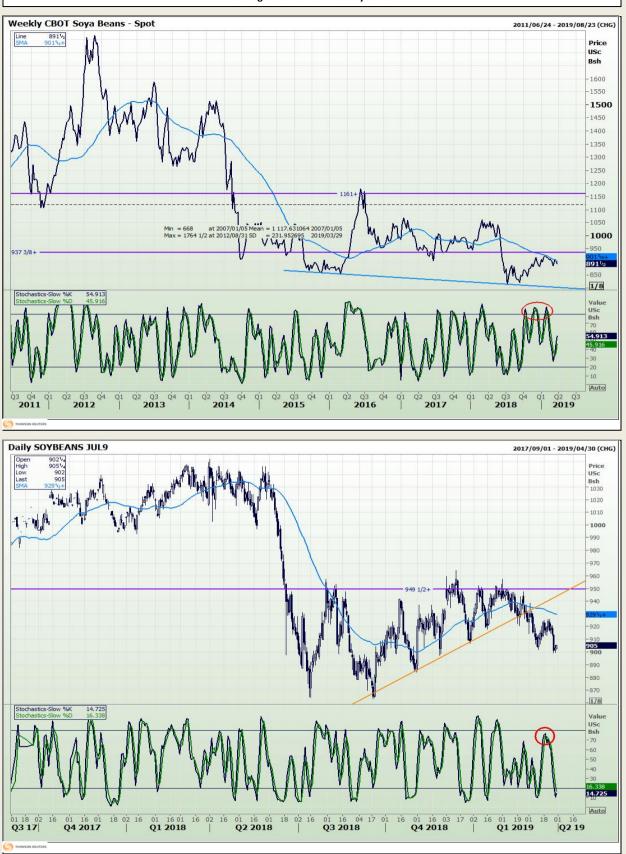

# **Technical Analysis**

Chicago Board of Trade - Soybeans

DISCLAIMER: This report has been prepared by GroCapital Financial Services Pty Ltd, a wholly owned subsidiary of AFGRI Operations Limitedis provided to you for information purposes only.GROCAPITAL AND AFGRI hereby certify that the views expressed in this report were obtained from sources which GROCAPITAL AND AFGRI consider to be reliable.GROCAPITAL AND AFGRI do not make any representations or give any guarantees or warranties, expressed or implied, as to the correctness, accuracy or completeness of the report.Neither GROCAPITAL AND AFGRI, nor any affiliate, nor any of their respective officers, directors, partners or employees, as any lability for any losses arising from errors or omissions in the opinions, forecasts or information, irrespective of whether there has been any negligence by GroCapital and AFGRI, their affiliate, or their respective officers, directors, partners or employees, regardless of whether such damages were foreseen or unforeseen. The information contained in this report is confidential and may be subject to legal privilege. This report is not intended to not should it be taken to create any legal relations or contractual relations.