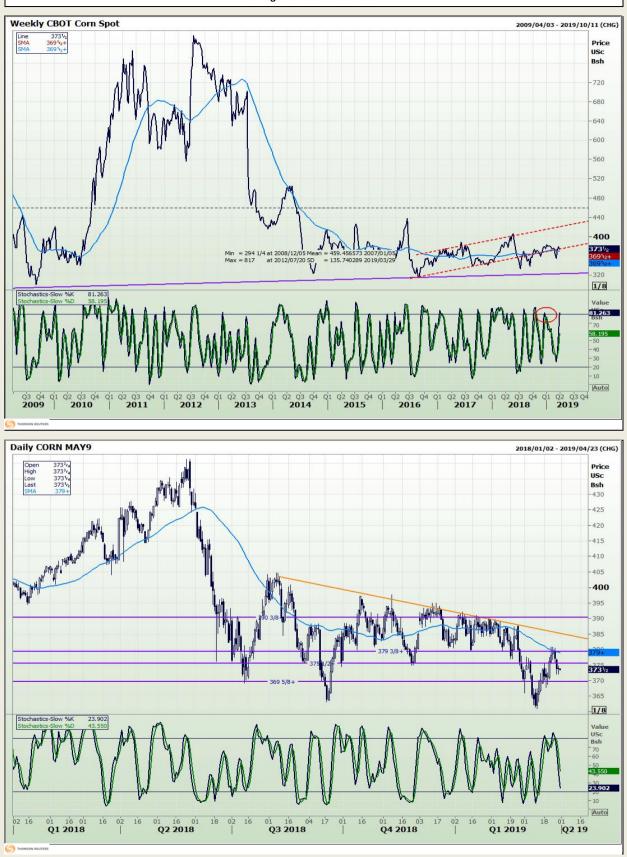

# **Technical Analysis**

South African Futures Exchange - Maize

DISCLAIMER: This report has been prepared by GroCapital Financial Services Pty Ltd, a wholly owned subsidiary of AFGRI Operations Limitedis provided to you for information purposes only.GROCAPITAL AND AFGRI hereby certify that the views expressed in this report were obtained from sources which GROCAPITAL AND AFGRI consider to be reliable.GROCAPITAL AND AFGRI do not make any representations or give any guarantees or warranties, expressed or implied, as to the correctness, accuracy or completeness of the report.Neither GROCAPITAL AND AFGRI, nor any affiliate, nor any of their respective officers, directors, partners or employees, respirations in the opinions, forecasts or information, irrespective of whether there has been any negligence by GroCapital and AFGRI, their affiliate, or their respective officers, directors, partners or employees, regardless of whether such damages were foreseen or unforeseen. The information contained in this report is confidential and may be subject to legal privilege. This report is not intended to not should it be taken to create any legal relations or contractual relations.