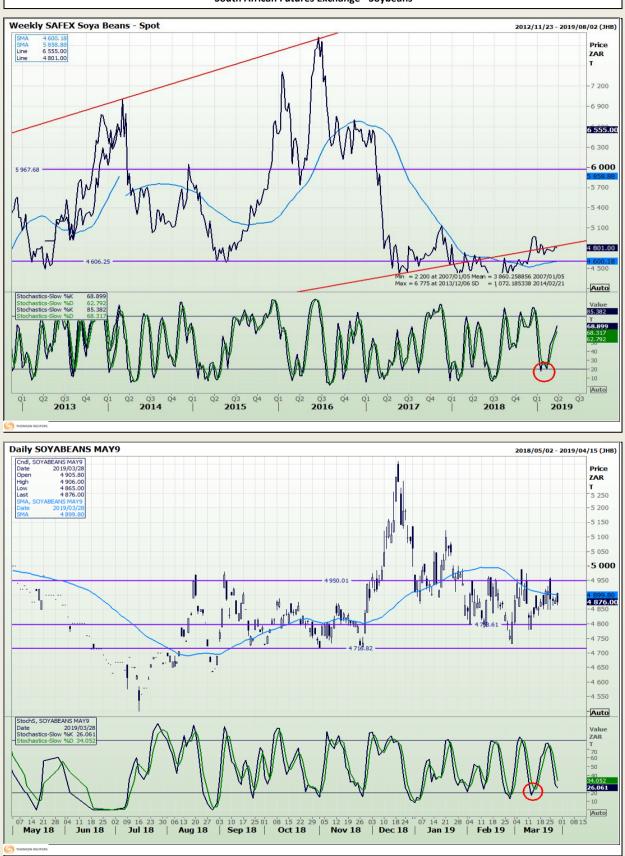

# **Technical Analysis**

South African Futures Exchange - Soybeans

DISCLAIMER: This report has been prepared by GroCapital Financial Services Pty Ltd, a wholly owned subsidiary of AFGRI Operations Limitedis provided to you for information purposes only.GROCAPITAL AND AFGRI hereby certify that the views expressed in this report were obtained from sources which GROCAPITAL AND AFGRI consider to be reliable.GROCAPITAL AND AFGRI do not make any representations or give any guarantees or warranties, expressed or implied, as to the correctness, accuracy or completeness of the report.Neither GROCAPITAL AND AFGRI, nor any affiliate, nor any of their respective officers, directors, partners or employees, as any lability for any losses arising from errors or omissions in the opinions, forecasts or information, irrespective of whether there has been any negligence by GroCapital and AFGRI, their affiliate, or their respective officers, directors, partners or employees, regardless of whether such damages were foreseen or unforeseen. The information contained in this report is confidential and may be subject to legal privilege. This report is not intended to not should it be taken to create any legal relations or contractual relations.