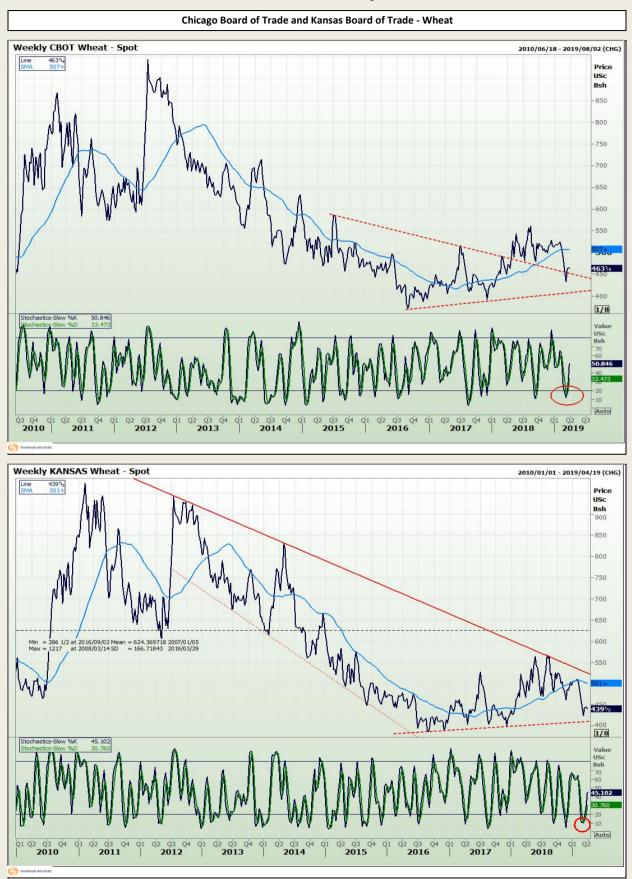

Market Report : 29 March 2019

**Technical Analysis** 

Chicago Board of Trade and Kansas Board of Trade - Wheat

DISCLAIMER: This report has been prepared by GroCapital Financial Services Pty Ltd, a wholly owned subsidiary of AFGRI Operations Limitedis provided to you for information purposes only.GROCAPITAL AND AFGRI hereby certify that the views expressed in this report were obtained from sources which GROCAPITAL AND AFGRI consider to be reliable.GROCAPITAL AND AFGRI do not make any representations or give any guarantees or warranties, expressed or implied, as to the correctness, accuracy or completeness of the report. Neither GROCAPITAL AND AFGRI, nor any affiliate, nor any of their respective officers, directors, partners or employees shall assume any liability for any losses arising from errors or omissions in the opinions, forecasts or information, irrespective of whether there has been any negligence by GroCapital and AFGRI, their affiliate, or their espective officers, directors, partners or employees, regardless of whether such damages were foreseen or unforeseen. The information contained in this report is confidential and may be subject to legal privilege. This report is not intended to not should it be taken to create any legal relations or contractual relatio