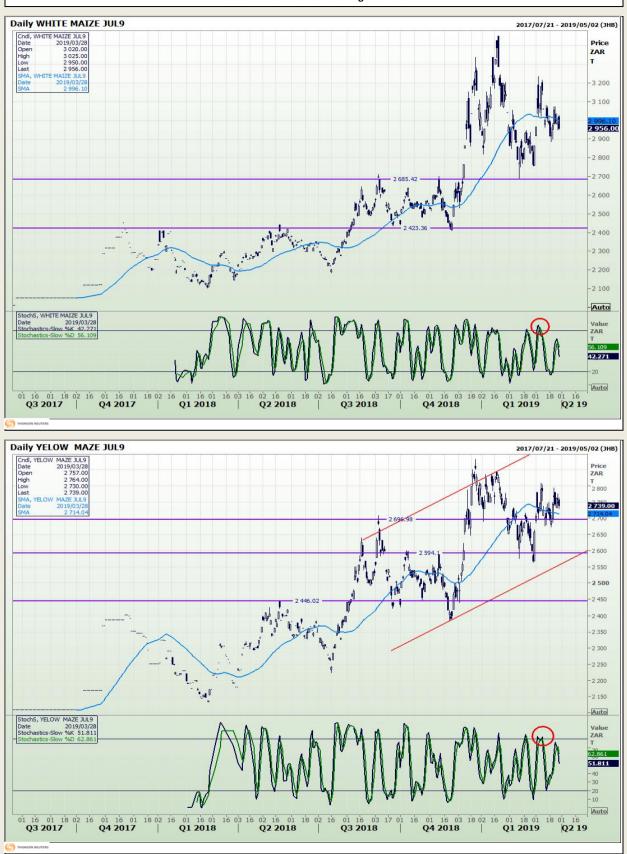

# **Technical Analysis**

South African Futures Exchange - Maize

DISCLAIMER: This report has been prepared by GroCapital Financial Services Pty Ltd, a wholly owned subsidiary of AFGRI Operations Limitedis provided to you for information purposes only.GROCAPITAL AND AFGRI hereby certify that the views expressed in this report were obtained from sources which GROCAPITAL AND AFGRI consider to be reliable.GROCAPITAL AND AFGRI do not make any representations or give any guarantees or warranties, expressed or implied, as to the correctness, accuracy or completeness of the report.Neither GROCAPITAL AND AFGRI, nor any affiliate, nor any of their respective officers, directors, partners or employees, respirations in the opinions, forecasts or information, irrespective of whether there has been any negligence by GroCapital and AFGRI, their affiliate, or their respective officers, directors, partners or employees, regardless of whether such damages were foreseen or unforeseen. The information contained in this report is confidential and may be subject to legal privilege. This report is not intended to not should it be taken to create any legal relations or contractual relations.