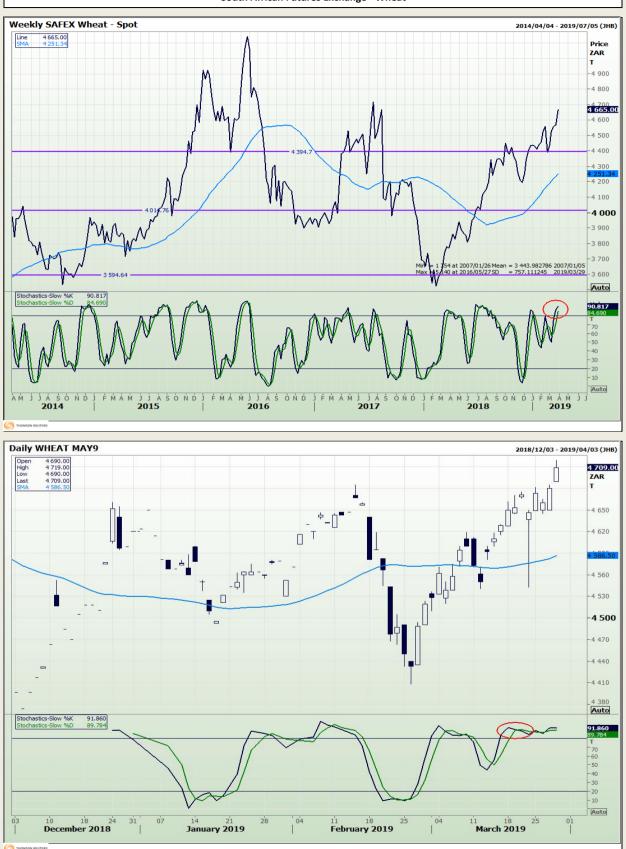

# **Technical Analysis**

South African Futures Exchange - Wheat

DISCLAIMER: This report has been prepared by GroCapital Financial Services Pty Ltd, a wholly owned subsidiary of AFGRI Operations Limitedis provided to you for information purposes only.GROCAPITAL AND AFGRI hereby certify that the views expressed in this report were obtained from sources which GROCAPITAL AND AFGRI consider to be reliable.GROCAPITAL AND AFGRI do not make any representations or give any guarantees or warranties, expressed or implied, as to the correctness, accuracy or completeness of the report.Neither GROCAPITAL AND AFGRI, nor any affiliate, nor any of their respective officers, directors, partners or employees, respirations in the opinions, forecasts or information, irrespective of whether there has been any negligence by GroCapital and AFGRI, their affiliate, or their respective officers, directors, partners or employees, regardless of whether such damages were foreseen or unforeseen. The information contained in this report is confidential and may be subject to legal privilege. This report is not intended to not should it be taken to create any legal relations or contractual relations.